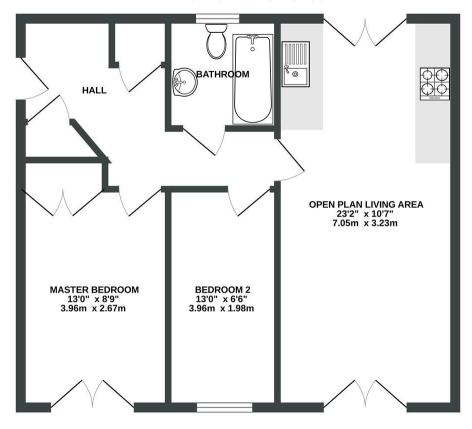

## PROPERTY SUMMARY

NO CHAIN. Harvey Robinson estate agents St. Neots are delighted to offer for sale this TWO LARGE DOUBLE BEDROOM Second Floor Apartment located close to St Neots TRAIN STATION with high speed service to London. The local area has a primary school, convenience store and local take-away and is close to town. Briefly, the property comprises Secure Intercom Access, Open Plan Living Space, Two Large Double Bedrooms benefiting from a RANGE OF FITTED WARDROBES and a Family Bathroom, UPVC Double Glazing and Gas Central Heating. This SPACIOUS APARTMENT would make an Ideal INVESTMENT or FIRST TIME PURCHASE. Contact Harvey Robinson Estate Agents St Neots to arrange a viewing. NO CHAIN.

## GROUND FLOOR 598 sq.ft. (55.5 sq.m.) approx.

TOTAL FLOOR AREA: 598 sq.ft. (55.5 sq.m.) approx.