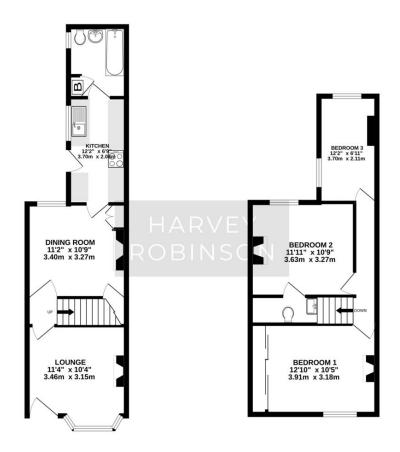

1ST FLOOR 419 sg.ft. (38.9 sg.m.) approx.

TOTAL FLOOR AREA : 826 sq.ft. (76.7 sq.m.) approx. Made with Metropix ©2024