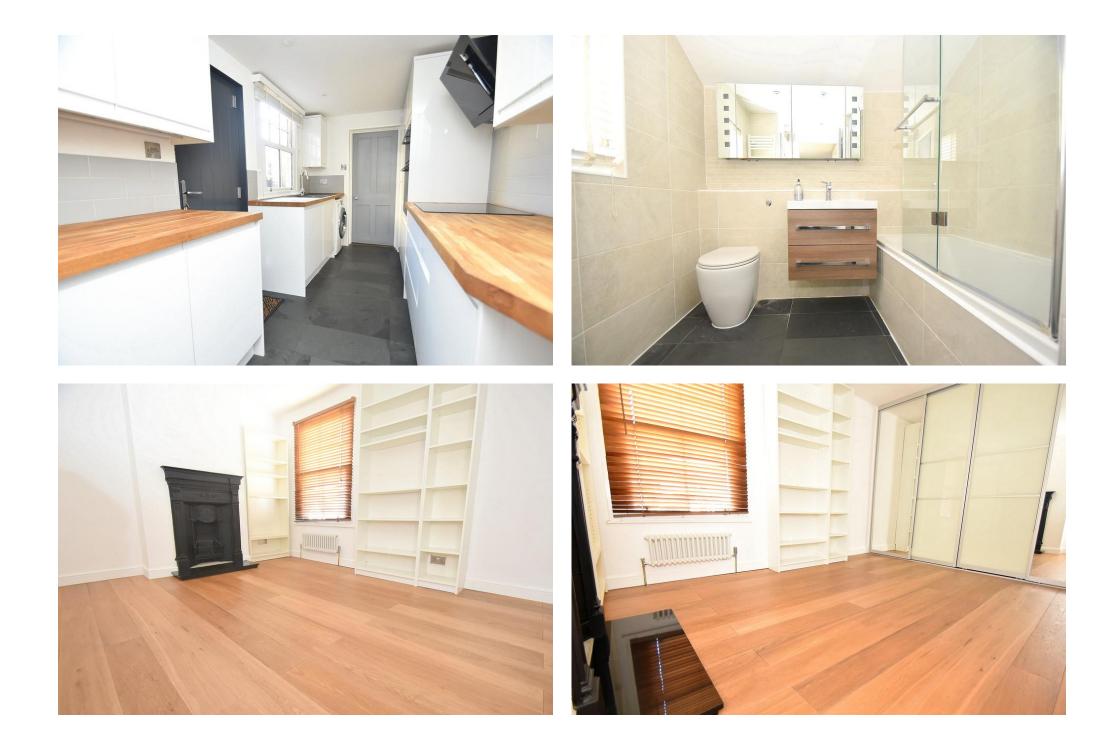

## PROPERTY SUMMARY

Harvey Robinson estate agents in St Neots are delighted to be marketing this early 20th Century cottage located within a short walk of St Neots town centre and the mainline train station, the property is offered with vacant possession and no onward chain. The accommodation comprises of a lounge with a wood burner, separate dining room, re-fitted kitchen and re-fitted bathroom both with under floor heating to the ground floor, to the first floor there are three bedrooms, one of which has an en-suite which is fitted with a wc and wash hand basin but also has the space for a shower cubicle to be added. Outside the property there is a block paved driveway providing off-road parking to the front and to the rear there is an enclosed south facing courtyard garden with a storage shed. The property had the roof renovated approximately 8 years ago with new slate tiles and repointing to the chimney. Please contact our St Neots branch to arrange a viewing.