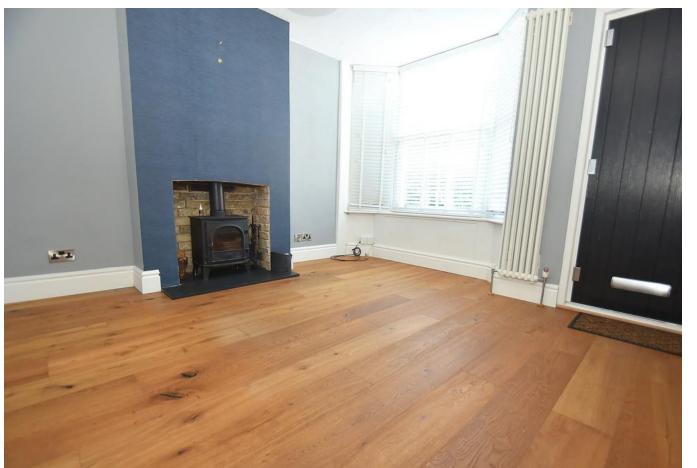

## PROPERTY SUMMARY

Harvey Robinson estate agents in St Neots are delighted to be marketing this early 20th Century cottage located within a short walk of St Neots town centre and the mainline train station, the property is offered with vacant possession and no onward chain. The accommodation comprises of a lounge with a wood burner, separate dining room, re-fitted kitchen and re-fitted bathroom both with under floor heating to the ground floor, to the first floor there are three bedrooms, one of which has an en-suite which is fitted with a wc and wash hand basin but also has the space for a shower cubicle to be added. Outside the property there is a block paved driveway providing off-road parking to the front and to the rear there is an enclosed south facing courtyard garden with a storage shed. The property had the roof renovated approximately 8 years ago with new slate tiles and repointing to the chimney. Please contact our St Neots branch to arrange a viewing.