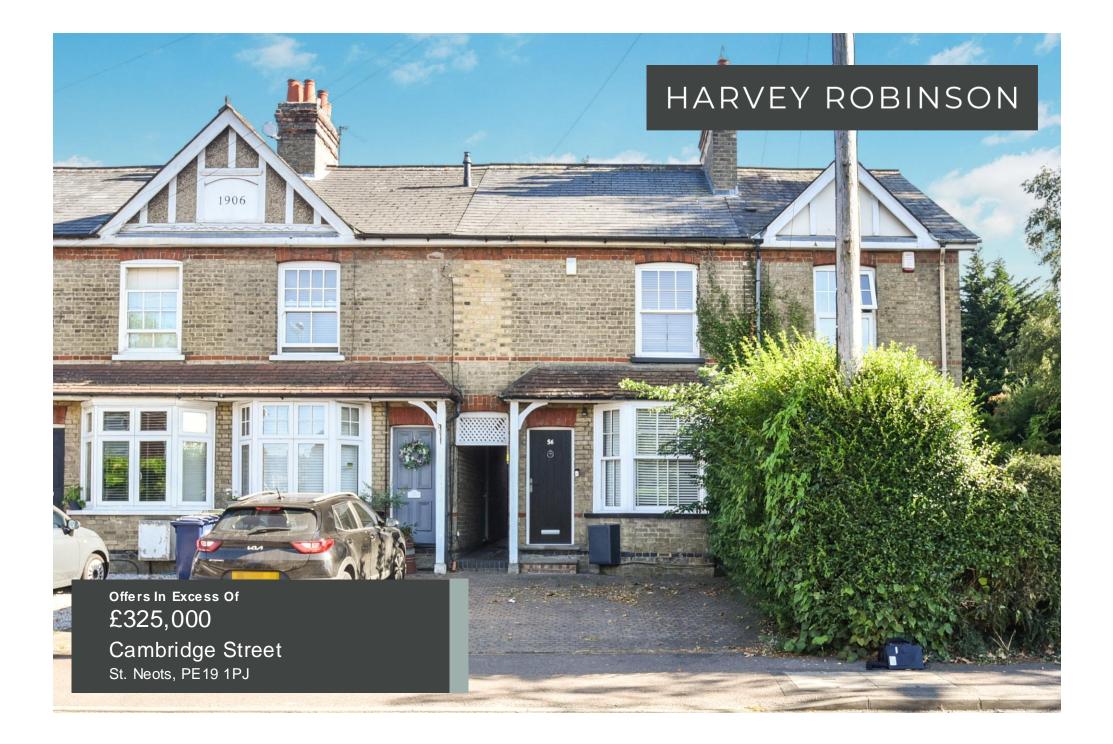

## PROPERTY SUMMARY

Harvey Robinson estate agents in St Neots are delighted to be marketing this early 20th Century cottage located within a short walk of St Neots town centre and the mainline train station, the property is offered with vacant possession and no onward chain. The accommodation comprises of a lounge with a wood burner, separate dining room, re-fitted kitchen and re-fitted bathroom both with under floor heating to the ground floor, to the first floor there are three bedrooms, one of which has an en-suite which is fitted with a wc and wash hand basin but also has the space for a shower cubicle to be added. Outside the property there is a block paved driveway providing off-road parking to the front and to the rear there is an enclosed south facing courtyard garden with a storage shed. The property had the roof renovated approximately 8 years ago with new slate tiles and repointing to the chimney. Please contact our St Neots branch to arrange a viewing.

## FAQs

Postcode for SatNav: PE19 1PJ What3Words Location: ///haystack.stews.pump Council tax: B Age of property: 1906 How long have the current owners owned the property: 18 years Vendors onward movements: No chain Boundary fence responsibility: Right (with back to the property) Garden: South facing Water meter: No Does the boiler have a service history: Yes Loft: Boarded with light & ladder