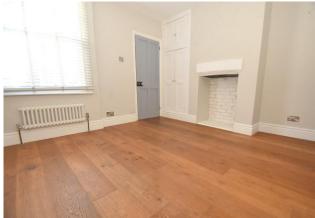

## PROPERTY SUMMARY

Harvey Robinson estate agents in St Neots are delighted to be marketing this early 20th Century cottage located within a short walk of St Neots town centre and the mainline train station, the property is offered with vacant possession and no onward chain. The accommodation comprises of a lounge with a wood burner, separate dining room, re-fitted kitchen and re-fitted bathroom both with under floor heating to the ground floor, to the first floor there are three bedrooms, one of which has an en-suite which is fitted with a wc and wash hand basin but also has the space for a shower cubicle to be added. Outside the property there is a block paved driveway providing off-road parking to the front and to the rear there is an enclosed south facing courtyard garden with a storage shed. The property had the roof renovated approximately 8 years ago with new slate tiles and repointing to the chimney. Please contact our St Neots branch to arrange a viewing.