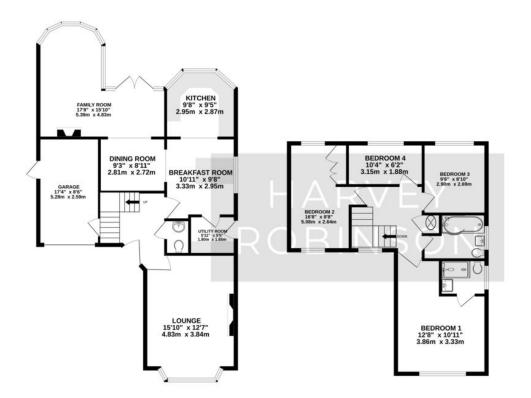

## **PROPERTY SUMMARY**

Harvey Robinson estate agents in St Neots are delighted to be marketing this extended and immaculately presented four-bedroom detached family home in the sought-after village of Papworth. The current owners have undertaken a number of improvements to the home over the time they have owned the property to include new bathroom suites and a new kitchen. The accommodation comprises an entrance hall, cloakroom, lounge, breakfast room, kitchen, utility room, dining room, and family room to the ground floor. To the first floor there are four bedrooms, an en-suite, and a family bathroom. Outside the property there is a drivew ay leading to an integral garage. The south facing garden offers a good degree of privacy and is beautifully maintained by the owners, the paved patio area was replaced in 2021 houses a hot tub, there are steps leading up to a private decked and paved area at the rear of the garden where you will find a timber summer house that would make an ideal work from home space.

GROUND FLOOR 15T FLOOR 914 sq. ft. (84.9 sq. m.) approx. 624 sq. ft. (57.9 sq. m.) approx.

2ND FLOOR 121 sq.ft. (11.3 sq.m.) approx.

TOTAL FLOOR AREA: 1659 sq.ft. (154.1 sq.m.) approx.

Made with Metropix ©2024