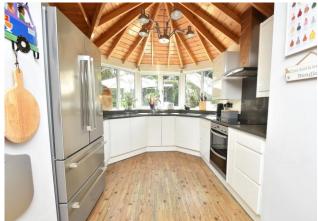

## **PROPERTY SUMMARY**

Harvey Robinson estate agents in St Neots are delighted to be marketing this extended and immaculately presented four-bedroom detached family home in the sought-after village of Papworth. The current owners have undertaken a number of improvements to the home over the time they have owned the property to include new bathroom suites and a new kitchen. The accommodation comprises an entrance hall, cloakroom, lounge, breakfast room, kitchen, utility room, dining room, and family room to the ground floor. To the first floor there are four bedrooms, an en-suite, and a family bathroom. Outside the property there is a drivew ay leading to an integral garage. The south facing garden offers a good degree of privacy and is beautifully maintained by the owners, the paved patio area was replaced in 2021 houses a hot tub, there are steps leading up to a private decked and paved area at the rear of the garden where you will find a timber summer house that would make an ideal work from home space.