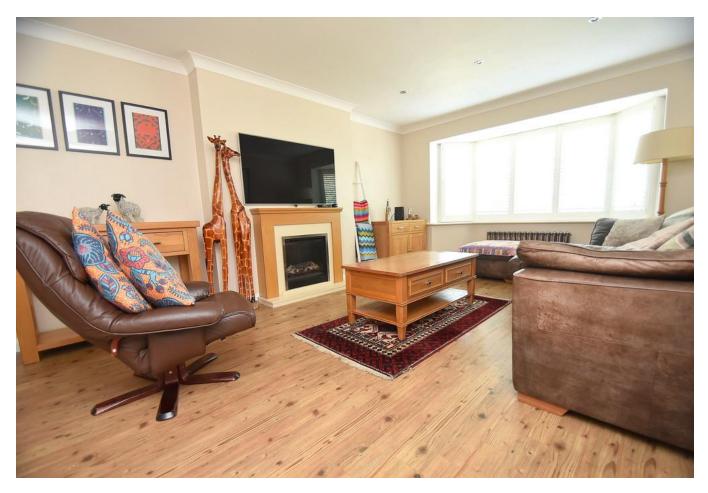

## **PROPERTY SUMMARY**

Harvey Robinson estate agents in St Neots are delighted to be marketing this extended and immaculately presented four-bedroom detached family home in the sought-after village of Papworth. The current owners have undertaken a number of improvements to the home over the time they have owned the property to include new bathroom suites and a new kitchen. The accommodation comprises an entrance hall, cloakroom, lounge, breakfast room, kitchen, utility room, dining room, and family room to the ground floor. To the first floor there are four bedrooms, an en-suite, and a family bathroom. Outside the property there is a drivew ay leading to an integral garage. The south facing garden offers a good degree of privacy and is beautifully maintained by the owners, the paved patio area was replaced in 2021 houses a hot tub, there are steps leading up to a private decked and paved area at the rear of the garden where you will find a timber summer house that would make an ideal work from home space.