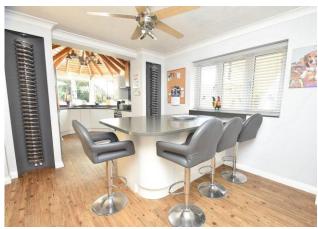

## **PROPERTY SUMMARY**

Harvey Robinson estate agents in St Neots are delighted to be marketing this extended and immaculately presented four-bedroom detached family home in the sought-after village of Papworth. The current owners have undertaken a number of improvements to the home over the time they have owned the property to include new bathroom suites and a new kitchen. The accommodation comprises an entrance hall, cloakroom, lounge, breakfast room, kitchen, utility room, dining room, and family room to the ground floor. To the first floor there are four bedrooms, an en-suite, and a family bathroom. Outside the property there is a drivew ay leading to an integral garage. The south facing garden offers a good degree of privacy and is beautifully maintained by the owners, the paved patio area was replaced in 2021 houses a hot tub, there are steps leading up to a private decked and paved area at the rear of the garden where you will find a timber summer house that would make an ideal work from home space.