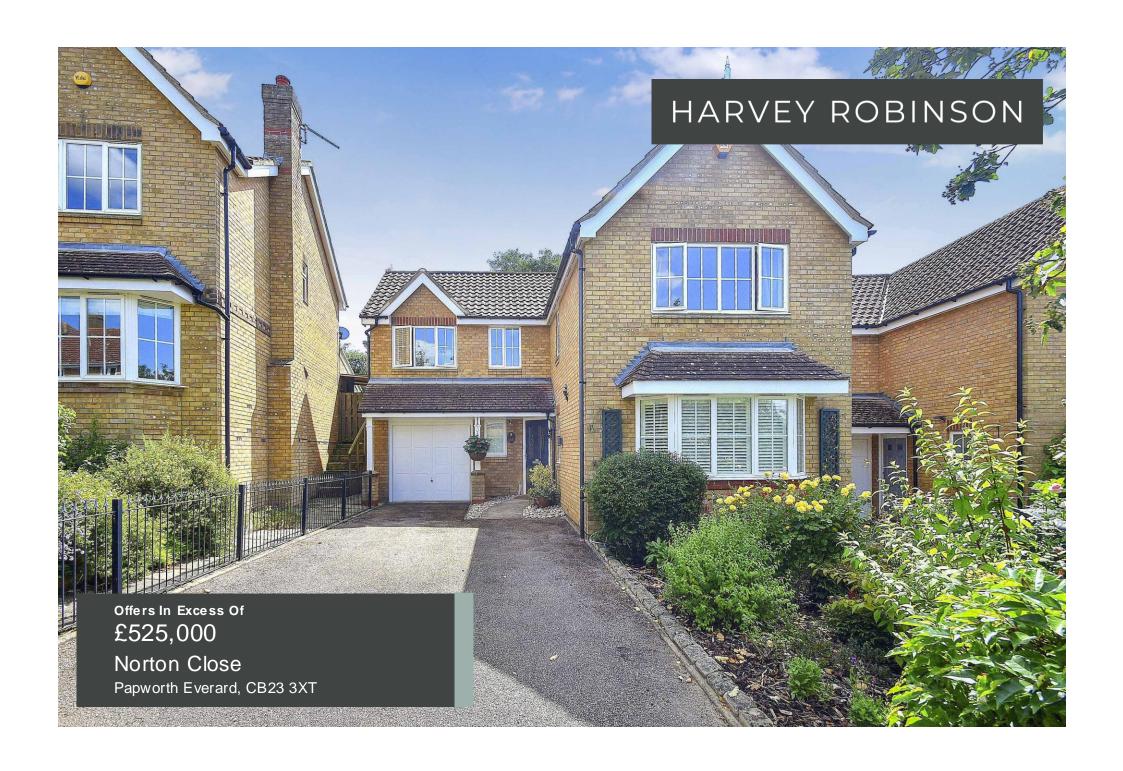

## **PROPERTY SUMMARY**

Harvey Robinson estate agents in St Neots are delighted to be marketing this extended and immaculately presented four-bedroom detached family home in the sought-after village of Papworth. The current owners have undertaken a number of improvements to the home over the time they have owned the property to include new bathroom suites and a new kitchen. The accommodation comprises an entrance hall, cloakroom, lounge, breakfast room, kitchen, utility room, dining room, and family room to the ground floor. To the first floor there are four bedrooms, an en-suite, and a family bathroom. Outside the property there is a drivew ay leading to an integral garage. The south facing garden offers a good degree of privacy and is beautifully maintained by the owners, the paved patio area was replaced in 2021 houses a hot tub, there are steps leading up to a private decked and paved area at the rear of the garden where you will find a timber summer house that would make an ideal work from home space.