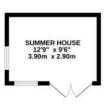

## **PROPERTY SUMMARY**

Harvey Robinson estate agents in St Neots are delighted to be marketing this extended and immaculately presented four-bedroom detached family home in the sought-after village of Papworth. The current owners have undertaken a number of improvements to the home over the time they have owned the property to include new bathroom suites and a new kitchen. The accommodation comprises an entrance hall, cloakroom, lounge, breakfast room, kitchen, utility room, dining room, and family room to the ground floor. To the first floor there are four bedrooms, an en-suite, and a family bathroom. Outside the property there is a drivew ay leading to an integral garage. The south facing garden offers a good degree of privacy and is beautifully maintained by the owners, the paved patio area was replaced in 2021 houses a hot tub, there are steps leading up to a private decked and paved area at the rear of the garden where you will find a timber summer house that would make an ideal work from home space.