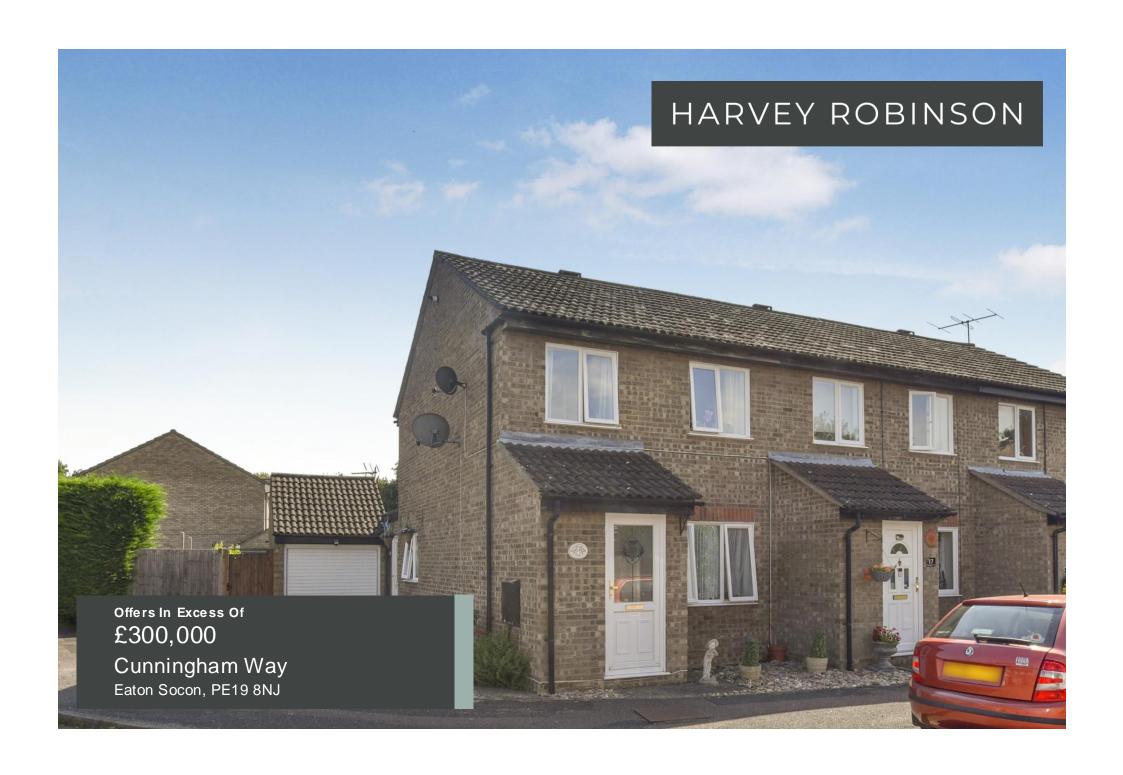

## **PROPERTY SUMMARY**

Harvey Robinson estate agents in St Neots are delighted to be marketing this three-bedroom semi-detached home located in Eaton Socon. The property has been extended to provide spacious living accommodation that comprises of an entrance porch, lounge, kitchen/diner, separate dining room, and a cloakroom to the ground floor. To the first floor there are three bedrooms, and a family bathroom. Outside the property there is a beautifully landscaped, low maintenance garden, a garage, and off-road parking. The property has potential for further extension (subject to planning permission). Please contact our St Neots branch to arrange an appointment to view.

## **FAQs**

Postcode for SatNav: PE19 8NJ

What3Words location: ///courts.loses.passes

Council Tax: C

How long have the current owners lived

here: 9 years

Reason for move: Downsizing

Rear fence responsibility: All three sides