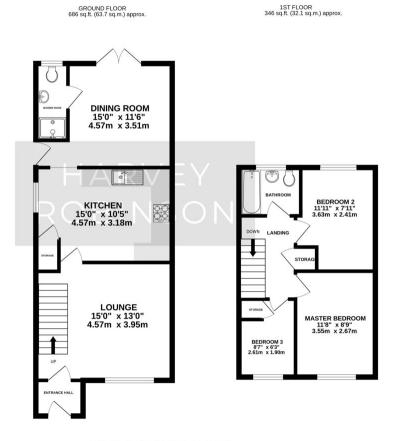

## **PROPERTY SUMMARY**

Harvey Robinson estate agents in St Neots are delighted to be marketing this three-bedroom semi-detached home located in Eaton Socon. The property has been extended to provide spacious living accommodation that comprises of an entrance porch, lounge, kitchen/diner, separate dining room, and a cloakroom to the ground floor. To the first floor there are three bedrooms, and a family bathroom. Outside the property there is a beautifully landscaped, low maintenance garden, a garage, and off-road parking. The property has potential for further extension (subject to planning permission). Please contact our St Neots branch to arrange an appointment to view.

TOTAL FLOOR AREA: 1032 sq.ft. (95.8 sq.m.) approx.