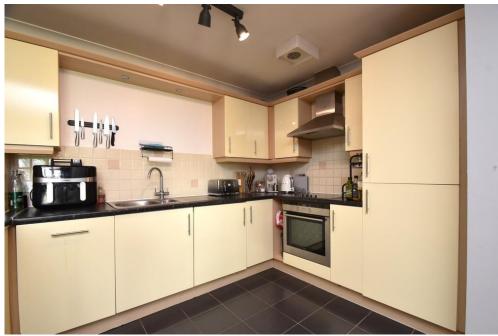

## PROPERTY SUMMARY

Harvey Robinson estate agents in St Neots are delighted to be marketing this well presented two double bedroom first floor apartment in Little Paxton. This apartment would be an ideal first time or investment purchase in a well-regarded riverside development offering views over the surrounding meadows. This property benefits from a spacious open plan lounge, diner, kitchen, two double bedrooms, master with en-suite shower room and separate family bathroom. Outside offers under cover secured parking and a communal garden. To arrange a viewing please contact our St Neots Branch.