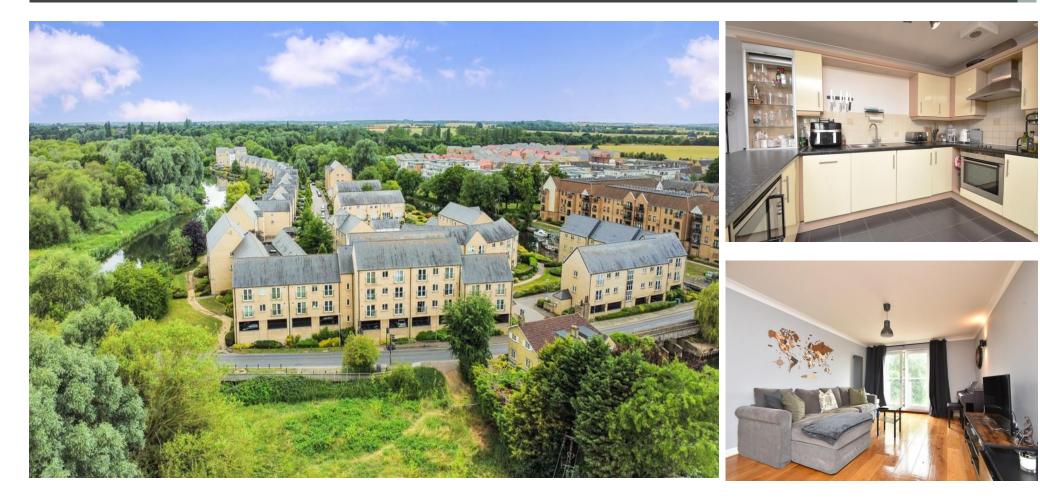

## PROPERTY SUMMARY

Harvey Robinson estate agents in St Neots are delighted to be marketing this well presented two double bedroom first floor apartment in Little Paxton. This apartment would be an ideal first time or investment purchase in a well-regarded riverside development offering views over the surrounding meadows. This property benefits from a spacious open plan lounge, diner, kitchen, two double bedrooms, master with en-suite shower room and separate family bathroom. Outside offers under cover secured parking and a communal garden. To arrange a viewing please contact our St Neots Branch.