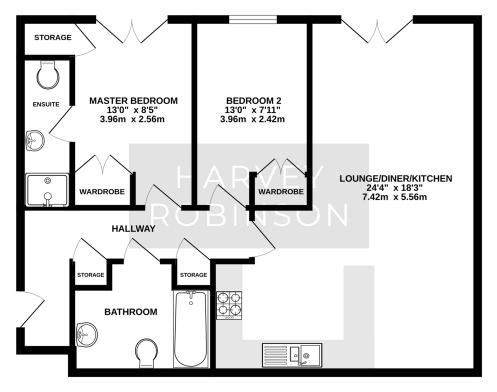

### GROUND FLOOR 761 sq.ft. (70.7 sq.m.) approx.

TOTAL FLOOR AREA : 761 sq.ft. (70.7 sq.m.) approx. Made with Metropix ©2024