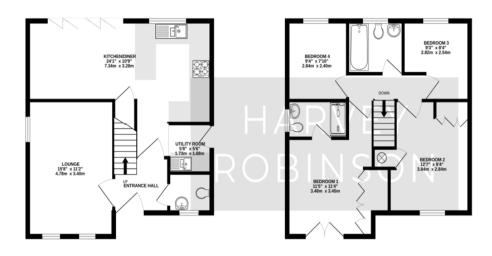

GROUND FLOOR 558 sq.ft. (51.8 sq.m.) approx. 1ST FLOOR 553 sq.ft. (51.4 sq.m.) approx. 2ND FLOOR 200 sq.ft. (18.6 sq.m.) approx.

TOTAL FLOOR AREA: 1311 sq.ft. (121.8 sq.m.) approx.