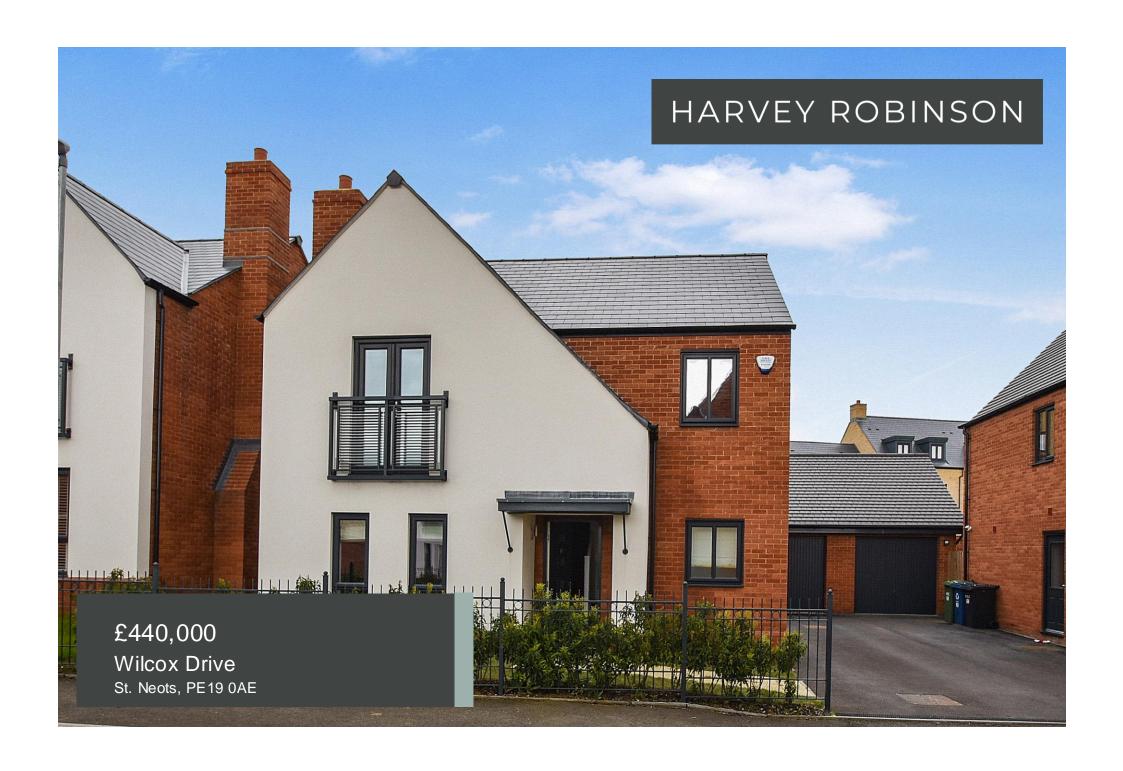

#### **PROPERTY SUMMARY**

Harvey Robinson estate agents in St Neots are delighted to offer for sale this beautiful four bedroom detached home located in the up and coming Wintringham development, which benefits from lovely green spaces and is conveniently located nearby to local amenities, the train station with commuter links to Kings Cross and St Pancras, as well as schools, making it the perfect family home. Well presented throughout, the property compromises of an entrance hall, downstairs cloakroom, lounge, utility room and an open plan kitchen/ diner, with bi-fold doors out onto the rear garden. Upstairs you will find four bedrooms, the main bedroom boasting an en-suite and built in wardrobes, and the family bathroom. Outside you will find a garden mostly laid to lawn to the rear, and a drivew ay and garage with power to the front. Built in 2022, this property is immaculate and ready to move in. To arrange a viewing please contact the St Neots office on 01480 454040 option 2.