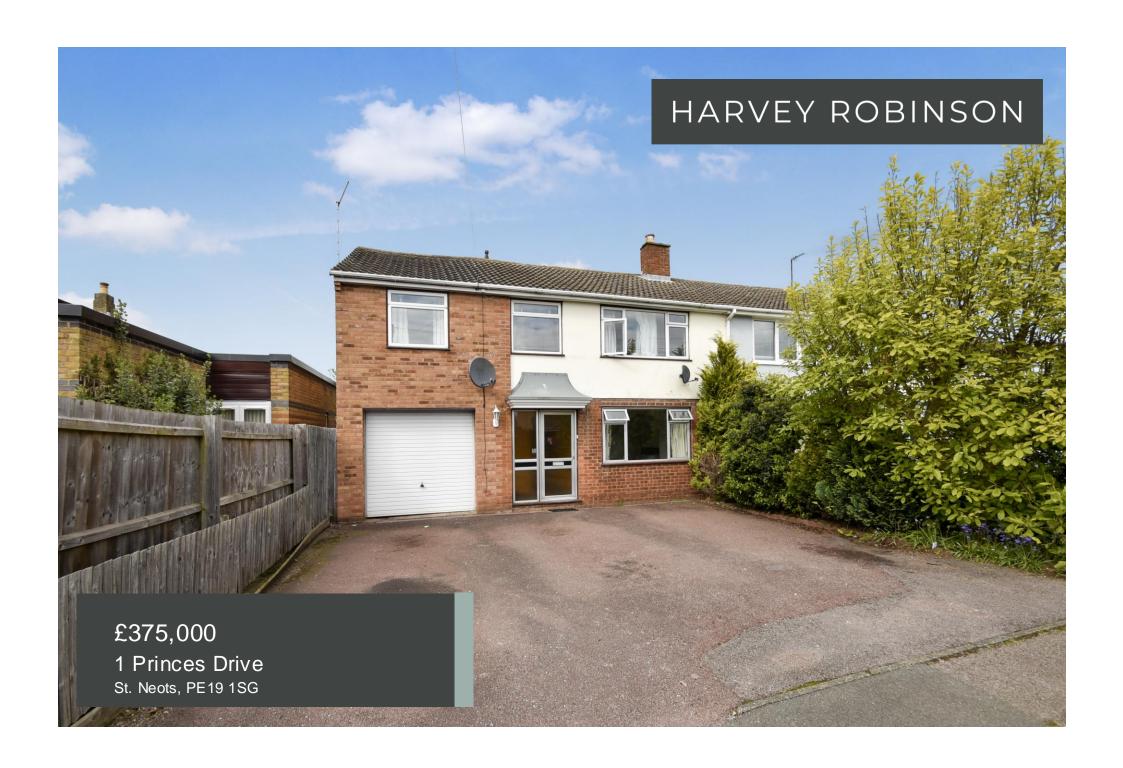

## PROPERTY SUMMARY

Harvey Robinson estate agents in St Neots are delighted to be marketing this extended three-bedroom semi-detached home. The property is currently in use as a H.M.O. and provides a yield of approximately 8.5% per annum. The property would also lend itself to being an excellent family home and has potential to be further extended (subject to planning) as plans were previously approved in 2016 under planning reference 16/02368/FUL. The accommodation comprises an entrance hall, cloakroom, lounge, dining area, kitchen/breakfast room, three double bedrooms, two of which have an en-suite, and a family bathroom. Outside there is a single garage and off-road parking to the front, to the rear there is a large garden and a further garage/workshop. Please contact our St Neots branch to arrange a viewing.