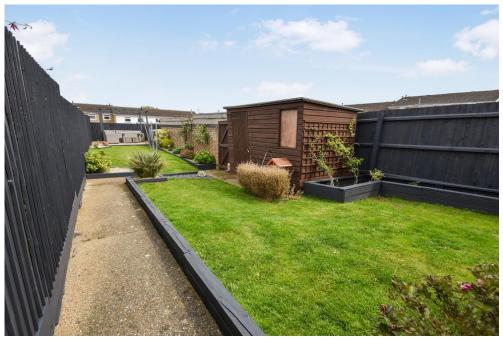

## PROPERTY SUMMARY

Harvey Robinson estate agents in St Neots are delighted to be marketing this well presented three-bedroom home located in Eaton Socon. The property is situated on a larger than average plot with both a large front and rear garden, the rear having between landscaped by the current owners. The accommodation comprises an entrance porch, lounge, kitchen/diner and cloakroom to the ground floor, to the first floor there are three bedrooms and a re-fitted shower room. To the rear of the property is a large parking area with ample off-street parking available for residents. Please contact our St Neots branch to arrange a viewing.