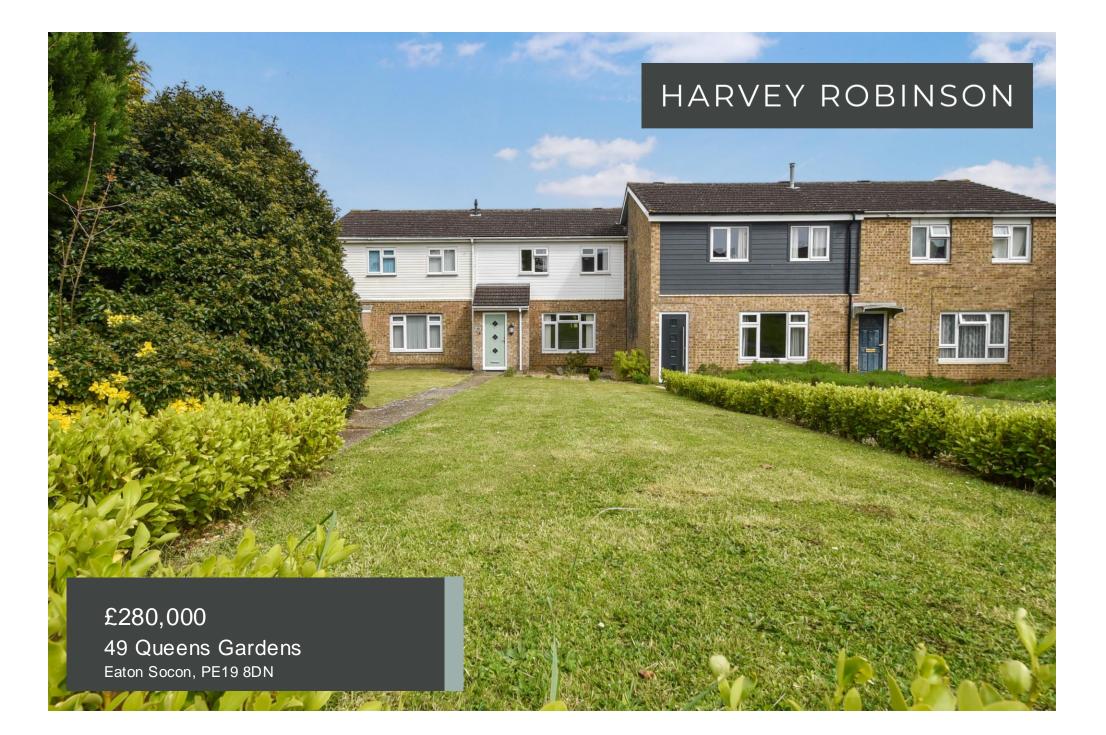

## PROPERTY SUMMARY

Harvey Robinson estate agents in St Neots are delighted to be marketing this well presented three-bedroom home located in Eaton Socon. The property is situated on a larger than average plot with both a large front and rear garden, the rear having between landscaped by the current owners. The accommodation comprises an entrance porch, lounge, kitchen/diner and cloakroom to the ground floor, to the first floor there are three bedrooms and a re-fitted shower room. To the rear of the property is a large parking area with ample off-street parking available for residents. Please contact our St Neots branch to arrange a viewing.

## HARVEY ROBINSON

**OFFICE ADDRESS** 22 Market Square, St Neots, Cambridgeshire, PE19 2AF CONTACT 01480 454040 stneots@harveyrobinson.co.uk www.harveyrobinson.co.uk