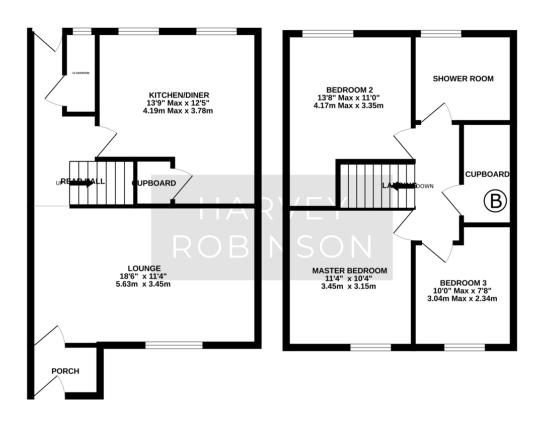

## PROPERTY SUMMARY

Harvey Robinson estate agents in St Neots are delighted to be marketing this well presented three-bedroom home located in Eaton Socon. The property is situated on a larger than average plot with both a large front and rear garden, the rear having between landscaped by the current owners. The accommodation comprises an entrance porch, lounge, kitchen/diner and cloakroom to the ground floor, to the first floor there are three bedrooms and a re-fitted shower room. To the rear of the property is a large parking area with ample off-street parking available for residents. Please contact our St Neots branch to arrange a viewing.

GROUND FLOOR 494 sq.ft. (45.9 sq.m.) approx. 1ST FLOOR 471 sq.ft. (43.8 sq.m.) approx.

TOTAL FLOOR AREA : 966 sq.ft. (89.7 sq.m.) approx. Made with Metropix ©2024