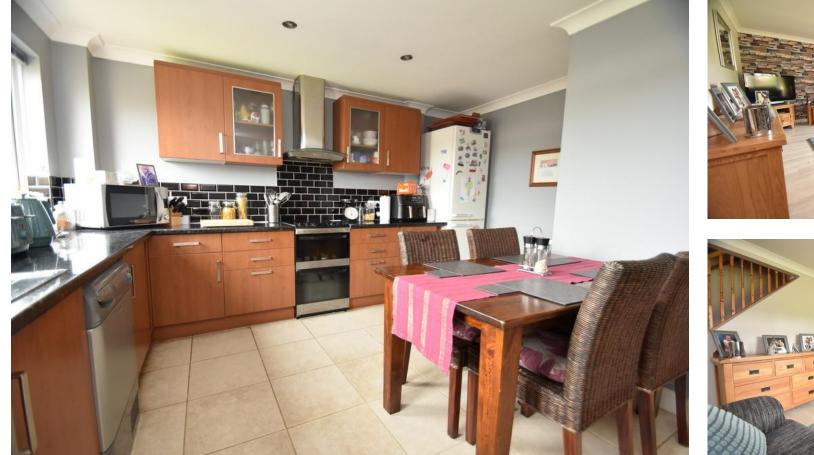

## PROPERTY SUMMARY

Harvey Robinson estate agents in St Neots are delighted to be marketing this well presented three-bedroom home located in Eaton Socon. The property is situated on a larger than average plot with both a large front and rear garden, the rear having between landscaped by the current owners. The accommodation comprises an entrance porch, lounge, kitchen/diner and cloakroom to the ground floor, to the first floor there are three bedrooms and a re-fitted shower room. To the rear of the property is a large parking area with ample off-street parking available for residents. Please contact our St Neots branch to arrange a viewing.