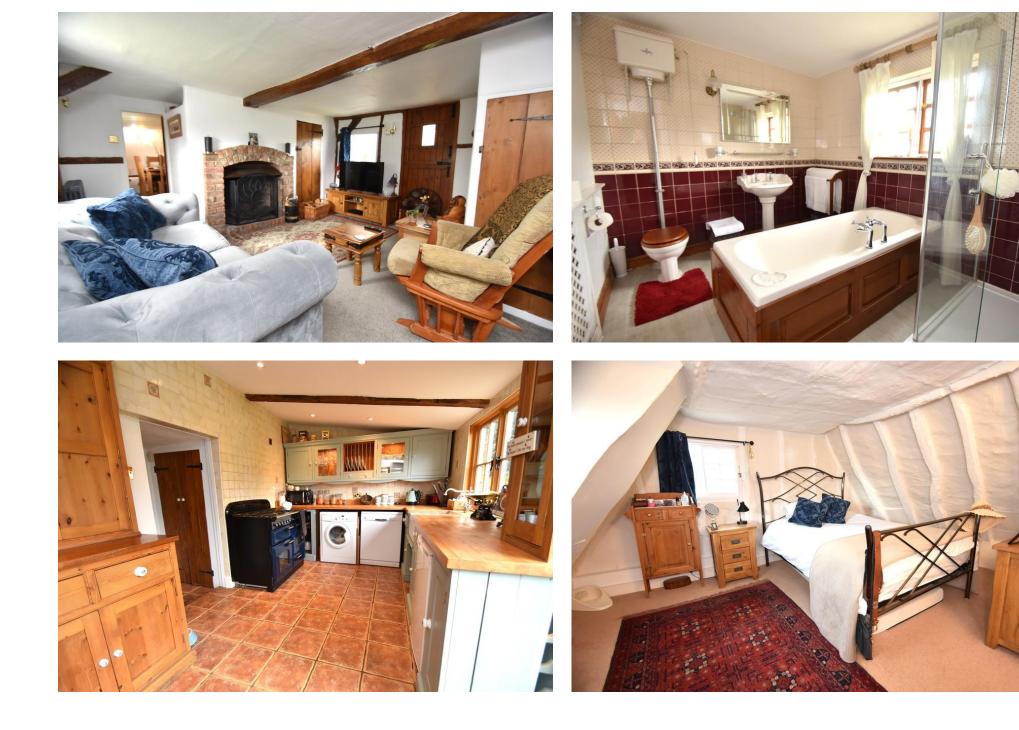

## HARVEY ROBINSON

Offers In Excess Of £425,000 London Lane Great Paxton, PE19 6RH Harvey Robinson estate agents in St Neots are delighted to be marketing this beautiful grade II listed cottage located down a quiet lane within the popular village of Great Paxton. The property occupies a large plot extending to over a third of an acre and provides stunning views over the neighbouring countryside. The size of the plot lends itself to development potential (subject to planning permission). The accommodation comprises of a dining room, kitchen/breakfast room, lounge, family bathroom, a downstairs bedroom/study and two further bedrooms.