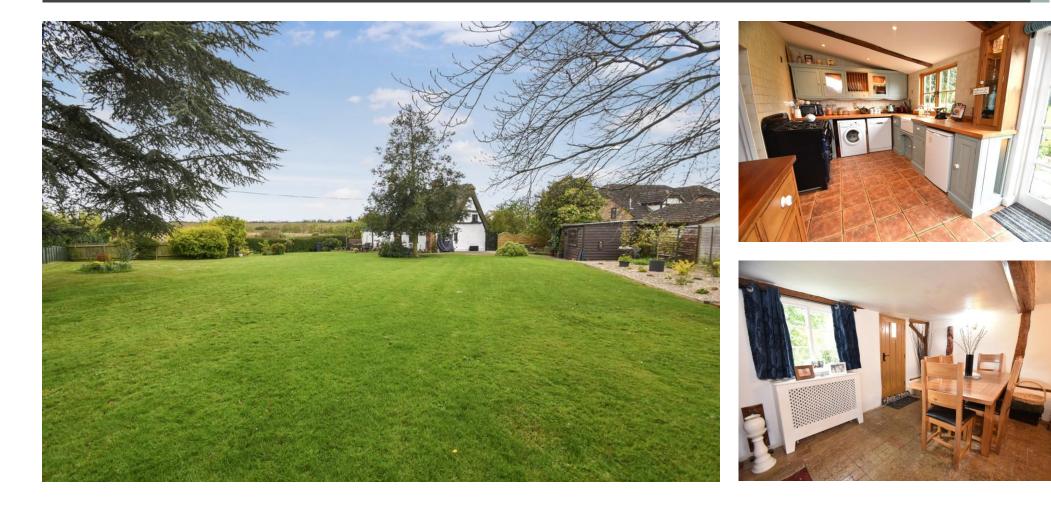

## HARVEY ROBINSON

Offers In Excess Of £425,000 London Lane Great Paxton, PE19 6RH Harvey Robinson estate agents in St Neots are delighted to be marketing this beautiful grade II listed cottage located down a quiet lane within the popular village of Great Paxton. The property occupies a large plot extending to over a third of an acre and provides stunning views over the neighbouring countryside. The size of the plot lends itself to development potential (subject to planning permission). The accommodation comprises of a dining room, kitchen/breakfast room, lounge, family bathroom, a downstairs bedroom/study and two further bedrooms.

2 🕮

Outside the property benefits from two driveways providing off-road parking for 4 vehicles.

(C) IS

TOTAL FLOOR AREA : 1183 sq.ft. (109.9 sq.m.) approx. Made with Metropix ©2024