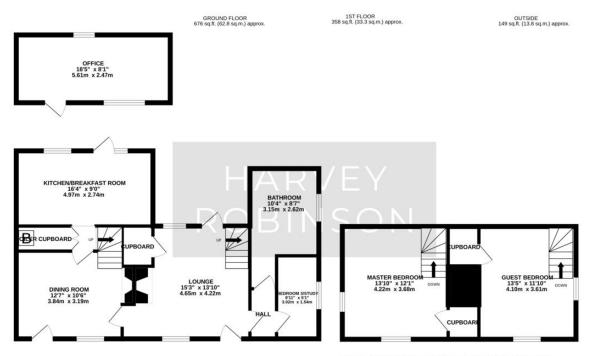

## HARVEY ROBINSON

Offers In Excess Of £425,000 London Lane Great Paxton, PE19 6RH Harvey Robinson estate agents in St Neots are delighted to be marketing this beautiful grade II listed cottage located down a quiet lane within the popular village of Great Paxton. The property occupies a large plot extending to over a third of an acre and provides stunning views over the neighbouring countryside. The size of the plot lends itself to development potential (subject to planning permission). The accommodation comprises of a dining room, kitchen/breakfast room, lounge, family bathroom, a downstairs bedroom/study and two further bedrooms.

The home office in the garden measures 18ft and is fully insulated, is networked for multiple computers, and has a separate broadband supply to the main dwelling. The current owner also had planning permission granted for a single bedroom annexe to be built adjacent to the home office details can be found under planning reference 23/00190/HHFUL.

2 🕮

Outside the property benefits from two driveways providing off-road parking for 4 vehicles.

(C) IS

TOTAL FLOOR AREA : 1183 sq.ft. (109.9 sq.m.) approx. Made with Metropix ©2024