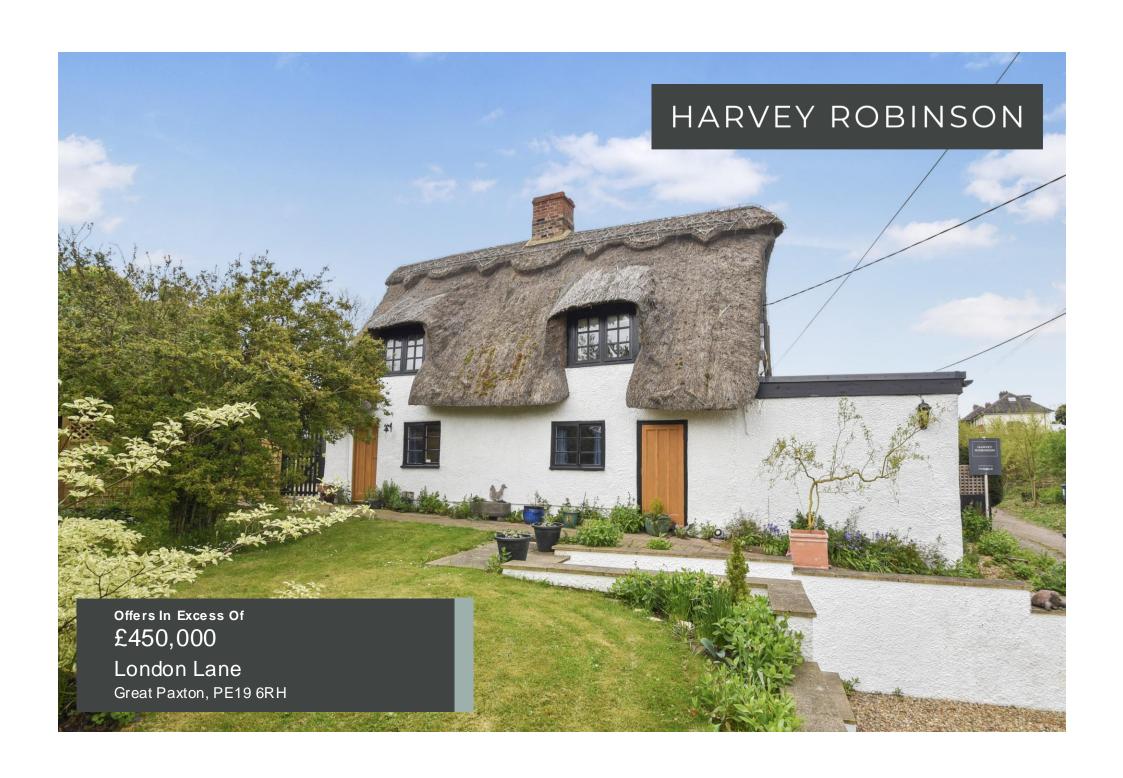

Harvey Robinson estate agents in St Neots are delighted to be marketing this beautiful grade II listed cottage located down a quiet lane within the popular village of Great Paxton. The property occupies a large plot extending to over a third of an acre and provides stunning views over the neighbouring countryside. The size of the plot lends itself to development potential (subject to planning permission). The accommodation comprises of a dining room, kitchen/breakfast room, lounge, family bathroom, a downstairs bedroom/study and two further bedrooms.