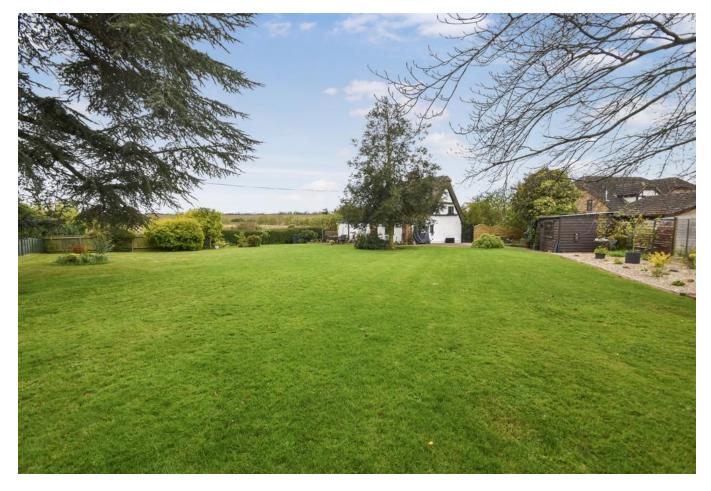

Harvey Robinson estate agents in St Neots are delighted to be marketing this beautiful grade II listed cottage located down a quiet lane within the popular village of Great Paxton. The property occupies a large plot extending to over a third of an acre and provides stunning views over the neighbouring countryside. The size of the plot lends itself to development potential (subject to planning permission). The accommodation comprises of a dining room, kitchen/breakfast room, lounge, family bathroom, a downstairs bedroom/study and two further bedrooms.

Outside the property benefits from two driveways providing off-road parking for 4 vehicles.

TOTAL FLOOR AREA: 1183 sq.ft. (109.9 sq.m.) approx.

Made with Metropix ©2024