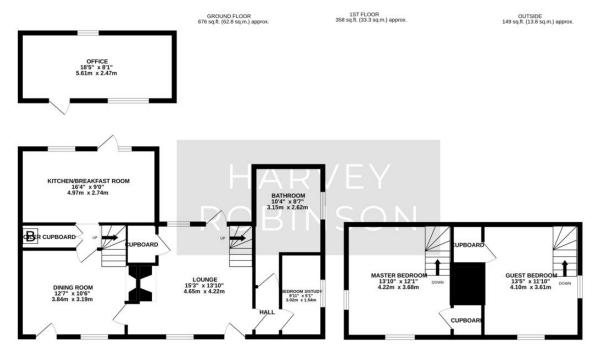

Harvey Robinson estate agents in St Neots are delighted to be marketing this beautiful grade II listed cottage located down a quiet lane within the popular village of Great Paxton. The property occupies a large plot extending to over a third of an acre and provides stunning views over the neighbouring countryside. The size of the plot lends itself to development potential (subject to planning permission). The accommodation comprises of a dining room, kitchen/breakfast room, lounge, family bathroom, a downstairs bedroom/study and two further bedrooms.

The home office in the garden measures 18ft and is fully insulated, is networked for multiple computers, and has a separate broadband supply to the main dwelling. The current owner also had planning permission granted for a single bedroom annexe to be built adjacent to the home office details can be found under planning reference 23/00190/HHFUL.

Outside the property benefits from two driveways providing off-road parking for 4 vehicles.

TOTAL FLOOR AREA: 1183 sq.ft. (109.9 sq.m.) approx.

Made with Metropix ©2024