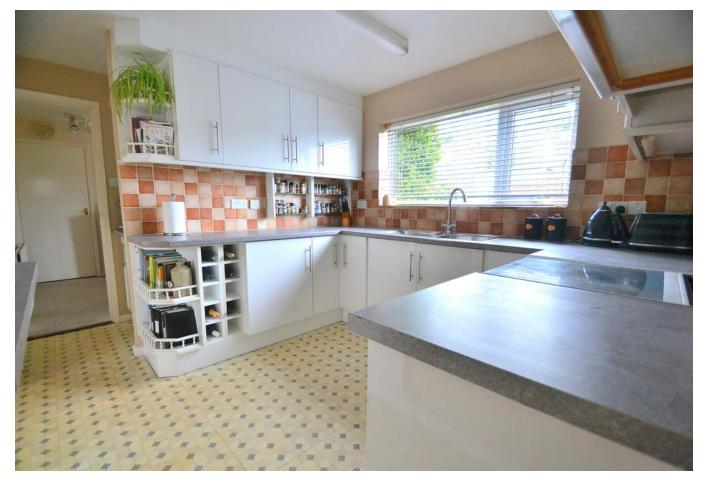

## **PROPERTY SUMMARY**

Harvey Robinson estate agents in St Neots are delighted to offer for sale this four bedroom detached home, ideally located just a short walk to the town centre, riverside walks, and popular schools. The property offers spacious accommodation throughout and compromises of a large entrance hall, cloakroom, kitchen with a utility to the side, a separate dining room, and lounge with large windows and sliding patio doors, offering lovely views of the well maintained south facing garden. Upstairs you will find four bedrooms, with the principle be droom offering built in wardrobes, a dressing room and an en-suite, and finishing off with the family bedroom. Externally, the property boasts a garage, with off road parking to the front, and a lovingly maintained south facing garden to the rear.