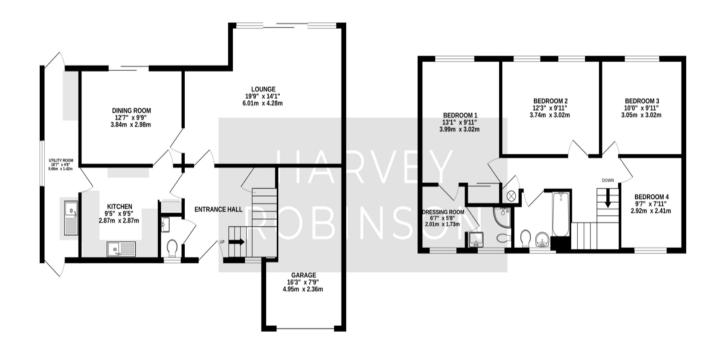

## **PROPERTY SUMMARY**

Harvey Robinson estate agents in St Neots are delighted to offer for sale this four bedroom detached home, ideally located just a short walk to the town centre, riverside walks, and popular schools. The property offers spacious accommodation throughout and compromises of a large entrance hall, cloakroom, kitchen with a utility to the side, a separate dining room, and lounge with large windows and sliding patio doors, offering lovely views of the well maintained south facing garden. Upstairs you will find four bedrooms, with the principle be droom offering built in wardrobes, a dressing room and an en-suite, and finishing off with the family bedroom. Externally, the property boasts a garage, with off road parking to the front, and a lovingly maintained south facing garden to the rear.

GROUND FLOOR 839 sq.ft. (78.0 sq.m.) approx. 1ST FLOOR 619 sq.ft. (57.5 sq.m.) approx.

TOTAL FLOOR AREA: 1459 sq.ft. (135.5 sq.m.) approx.

Made with Metropix ©2024