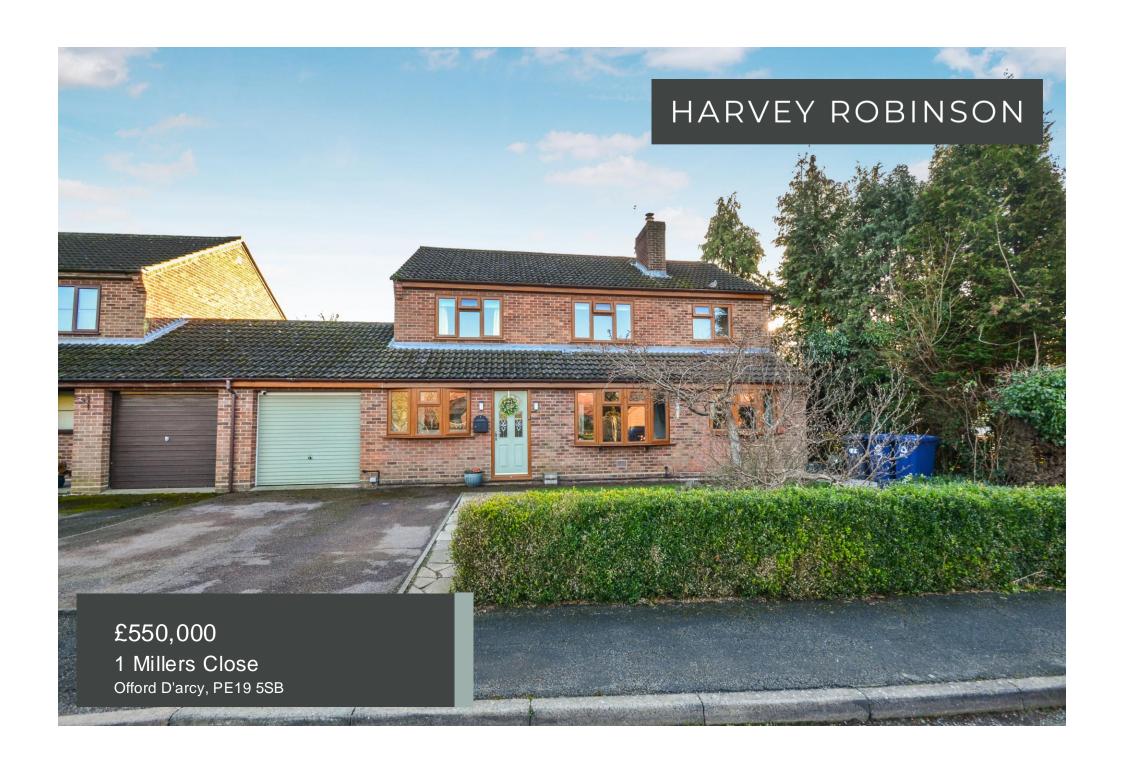

## PROPERTY SUMMARY

Harvey Robinson estate agents in St Neots are delighted to be marketing this extended, spacious, and well-presented family home located in the heart of the village of Offord D'arcy. The property has undergone several improvements by the existing owner that include a re-fitted kitchen/diner, shower room, bathroom, and en-suite, they have also remodelled the master bedroom to create a dressing room and en-suite. The property is ideal for a family being next to the popular primary school and the bus stop for Hinchingbrooke secondary school. The ground floor accommodation comprises an entrance porch, entrance hall, shower room, lounge, family room, kitchen/diner, and a utility room. To the first floor there are 5 bedrooms, dressing room, en-suite, and family bathroom. Outside there is a good-sized front garden which extends to the High Street, off-road parking, a single garage, and an enclosed rear garden. Please contact our St Neots branch to arrange a viewing.