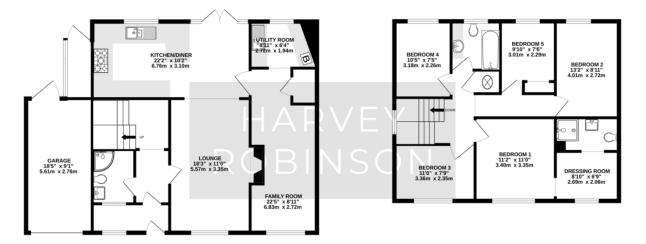

## PROPERTY SUMMARY

Harvey Robinson estate agents in St Neots are delighted to be marketing this extended, spacious, and well-presented family home located in the heart of the village of Offord D'arcy. The property has undergone several improvements by the existing owner that include a re-fitted kitchen/diner, shower room, bathroom, and en-suite, they have also remodelled the master bedroom to create a dressing room and en-suite. The property is ideal for a family being next to the popular primary school and the bus stop for Hinchingbrooke secondary school. The ground floor accommodation comprises an entrance porch, entrance hall, shower room, lounge, family room, kitchen/diner, and a utility room. To the first floor there are 5 bedrooms, dressing room, en-suite, and family bathroom. Outside there is a good-sized front garden which extends to the High Street, off-road parking, a single garage, and an enclosed rear garden. Please contact our St Neots branch to arrange a viewing.

GROUND FLOOR 1064 sq.ft. (98.8 sq.m.) approx. 1ST FLOOR 749 sq.ft. (69.6 sq.m.) approx.

TOTAL FLOOR AREA: 1813 sq.ft. (168.4 sq.m.) approx.

Made with Metropix ©2024