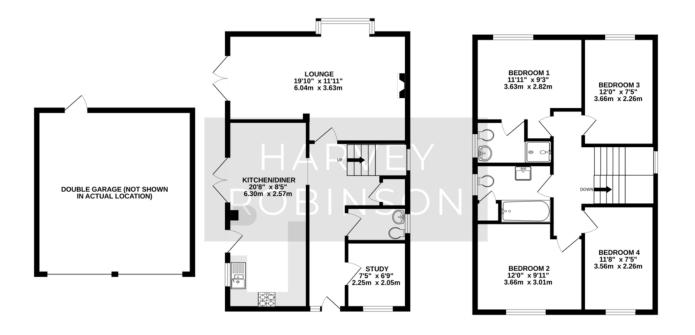

## **PROPERTY SUMMARY**

Harvey Robinson estate agents in St Neots are delighted to offer for sale, this four bedroom detached home, ideally located in a non-estate location, within walking distance of many local amenities. The downstairs accommodation has been modified by the current owners to include a spacious and refitted kitchen/diner with doors leading out to the garden. The lounge has been opened up to create a generously sized room, with a wood burner, feature box bay window and doors out to the garden. A study and cloakroom complete the ground floor accommodation. Upstairs you will find four double bedrooms, with an ensuite to the main bedroom, and a family bathroom. Outside, the property benefits from a wraparound plot, a detached double garage and a spacious driveway with off-road parking for several cars.

To arrange a viewing please contact the St Neots office on 01480 454040 option 2.

GROUND FLOOR 1ST FLOOR 913 sq.ft. (84.8 sq.m.) approx. 599 sq.ft. (55.7 sq.m.) approx.

TOTAL FLOOR AREA: 1512 sq.ft. (140.5 sq.m.) approx.

Made with Metropix ©2023