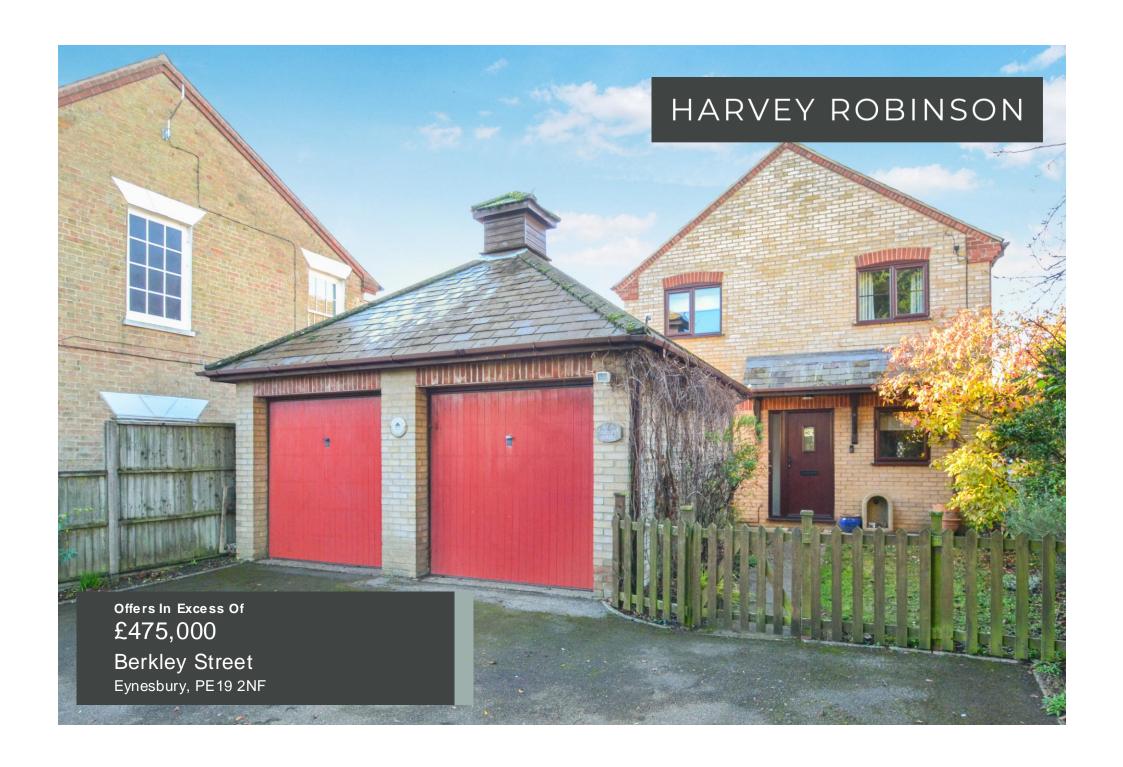

## **PROPERTY SUMMARY**

Harvey Robinson estate agents in St Neots are delighted to offer for sale, this four bedroom detached home, ideally located in a non-estate location, within walking distance of many local amenities. The downstairs accommodation has been modified by the current owners to include a spacious and refitted kitchen/diner with doors leading out to the garden. The lounge has been opened up to create a generously sized room, with a wood burner, feature box bay window and doors out to the garden. A study and cloakroom complete the ground floor accommodation. Upstairs you will find four double bedrooms, with an ensuite to the main bedroom, and a family bathroom. Outside, the property benefits from a wraparound plot, a detached double garage and a spacious driveway with off-road parking for several cars.