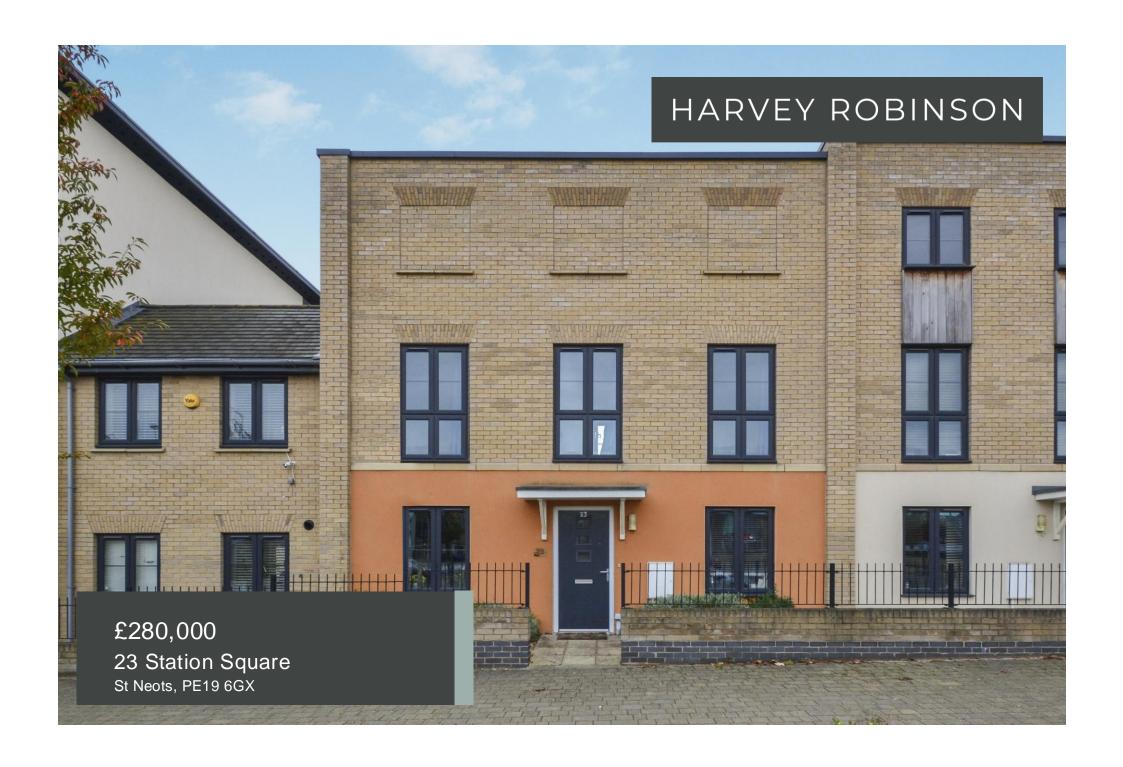

## PROPERTY SUMMARY

Harvey Robinson estate agents in St Neots are delighted to be marketing this well presented two double bedroom home which is adjacent to St Neots mainline train station and would be an ideal purchase for commuters. The accommodation is spread over two floors with an entrance hall, cloakroom, lounge and kitchen/diner on the ground floor, with two double bedrooms and a spacious bathroom on the first floor. Outside there is an enclosed rear garden with gated access leading to two allocated parking spaces. From the front of the property, you can access the train station within a 1-minute walk. Viewings can be arranged by contacting our St Neots branch.

## **FAQs**

Postcode for SatNav: PE19 6GX

What3Words location: ///sums.pictured.broth

Estate maintenance charge: £60.55 - these costs are reviewed annually. Payment is in advance with credit issued if the estimated costs are more than the actual.

Property age: 2016

How long have the owners lived here: Since new

Council tax: B

Vendors onward movements: Upsizing

Garden aspect: South

Primary catchment: Roundhouse Academy /

Winteringham Academy

Secondary catchment: Longsands