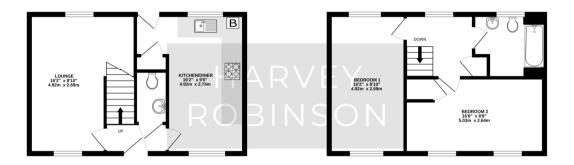

GROUND FLOOR 404 sq.ft. (37.6 sq.m.) approx. 1ST FLOOR 400 sq.ft. (37.2 sq.m.) approx.

TOTAL FLOOR AREA: 805 sq.ft. (74.7 sq.m.) approx.