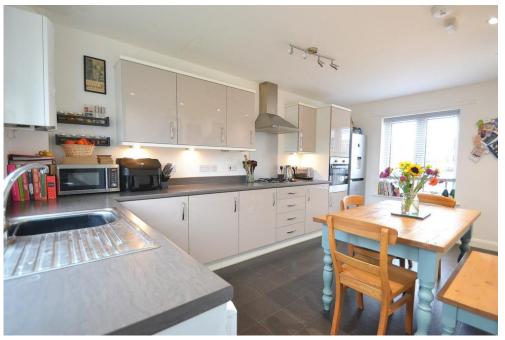

## PROPERTY SUMMARY

Harvey Robinson estate agents in St Neots are delighted to be marketing this well presented two double bedroom home which is adjacent to St Neots mainline train station and would be an ideal purchase for commuters. The accommodation is spread over two floors with an entrance hall, cloakroom, lounge and kitchen/diner on the ground floor, with two double bedrooms and a spacious bathroom on the first floor. Outside there is an enclosed rear garden with gated access leading to two allocated parking spaces. From the front of the property, you can access the train station within a 1-minute walk. Viewings can be arranged by contacting our St Neots branch.