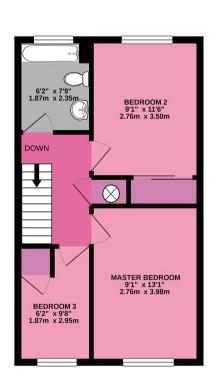

**BEDROOM TWO** 

**BEDROOM THREE** 

FAMILY BATHROOM

# OUTSIDE

**FRONT GARDEN** 

**REAR GARDEN** 

**DRIVEWAY WITH OFF-ROAD PARKING** 

GROUND FLOOR 409 sq.ft. (38.0 sq.m.) approx.

1ST FLOOR

408 sq.ft. (37.9 sq.m.) approx.

TOTAL FLOOR AREA : 817 sq.ft. (75.9 sq.m.) approx. Made with Metropix @2021