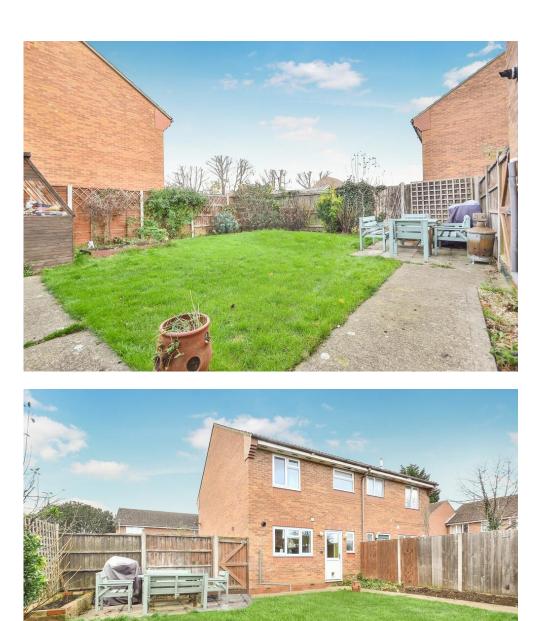

# OUTSIDE

**FRONT GARDEN** 

**REAR GARDEN** 

**DRIVEWAY WITH OFF-ROAD PARKING** 

GROUND FLOOR 409 sq.ft. (38.0 sq.m.) approx.

1ST FLOOR

408 sq.ft. (37.9 sq.m.) approx.

TOTAL FLOOR AREA : 817 sq.ft. (75.9 sq.m.) approx. Made with Metropix @2021