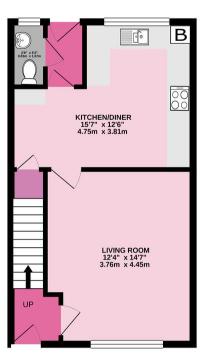

## **GROUND FLOOR**

**ENTRANCE HALL** 

LOUNGE

**KITCHEN/DINER** 

CLOAKROOM

**FIRST FLOOR** 

LANDING

**MASTER BEDROOM** 

# OUTSIDE

**FRONT GARDEN** 

**REAR GARDEN** 

**DRIVEWAY WITH OFF-ROAD PARKING** 

GROUND FLOOR 409 sq.ft. (38.0 sq.m.) approx.

1ST FLOOR

408 sq.ft. (37.9 sq.m.) approx.

TOTAL FLOOR AREA : 817 sq.ft. (75.9 sq.m.) approx. Made with Metropix @2021