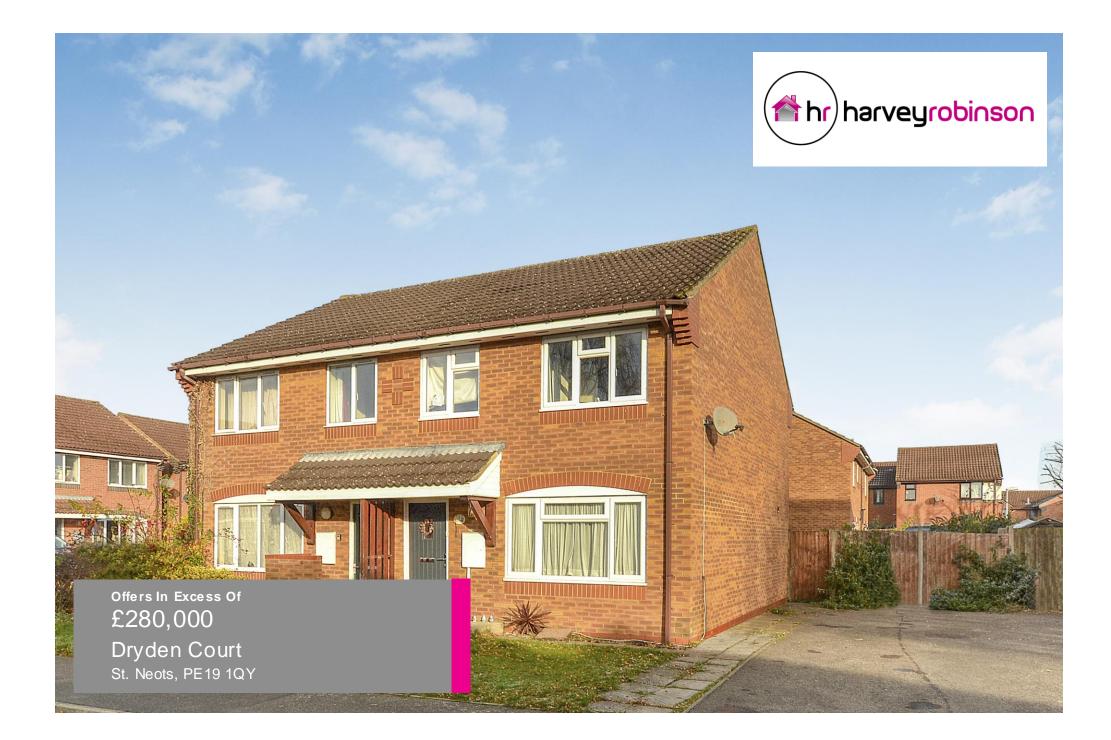

- Three Bedrooms
- Semi-Detached Home
- Downstairs Cloakroom
- Kitchen/Diner

- Driveway with Off-Road Parking
- Walking Distance to Town and Station
- Close to Amenities
- Excellent Commuter Links

## PROPERTY SUMMARY

harveyrobinson estate agents in St Neots are delighted to offer for sale this well presented Three Bedroom Semi-Detached Family Home within a popular location of the town. The property in brief comprises of an Entrance Hall, Lounge, Kitchen/Diner, and a Cloakroom to the Ground Floor. Three Bedrooms and a Bathroom can be found on the First Floor. Outside, the property has front and rear Gardens and a Driveway with off-road parking for 2 cars. Located close to amenities to include a Convenience Store and Primary School, this Family Home would make an ideal first-time purchase or investment buy. St Neots Train Station is within walking distance, offering a direct link into London Kings Cross. The Town Centre is also within walking distance and includes a range of retail shops as well as bars, restaurants and cafés. Contact harveyrobinson estate agents in St Neots to arrange a viewing.