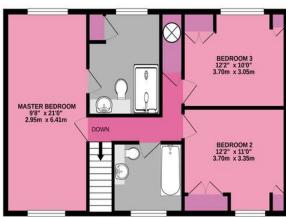

**FIRST FLOOR** 

**LANDING** 

**MASTER BEDROOM** 

**REFITTED ENSUITE** 

**BEDROOM TWO** 

**BEDROOM THREE** 

**REFITTED FAMILY BATHROOM** 

#### GROUND FLOOR 911 sq.ft. (84.7 sq.m.) approx.

1ST FLOOR 694 sq.ft. (64.5 sq.m.) approx.

TOTAL FLOOR AREA: 1605 sq.ft. (149.1 sq.m.) approx.

Made with Metropix ©2021