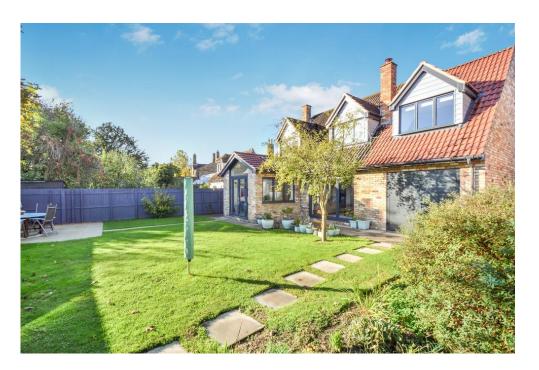

ool, convenience store and an award winning country dining pub. The property has undergone MUCH IMPROVEMENT with a TWO STOREY EXTENSION and the entire property has been Refitted and Redecorated to a High Spec with APP controlled Heating and many other Upgrades including a 'Quooker' Tap that you would expect in a MODERN LUXURY SHOW HOME. Contact harveyrobinson Estate Agents in St Neots to arrange a viewing.







## **GROUND FLOOR**

**ENTRANCE HALL** 

**REFITTED CLOAKROOM** 

**LOUNGE** 

**REFITTED KITCHEN** 

**UTILITY ROOM** 

**DINING ROOM** 

**SUN ROOM** 

**FIRST FLOOR** 

**LANDING** 

**MASTER BEDROOM** 

**REFITTED ENSUITE** 

**BEDROOM TWO** 

**BEDROOM THREE** 

**REFITTED FAMILY BATHROOM** 







# **OUTSIDE**

**TANDEM GARAGE** 

**FRONT GARDEN** 

LANDSCAPED REAR GARDEN







#### GROUND FLOOR 911 sq.ft. (84.7 sq.m.) approx.



1ST FLOOR 694 sq.ft. (64.5 sq.m.) approx.



TOTAL FLOOR AREA: 1605 sq.ft. (149.1 sq.m.) approx.

Made with Metropix ©2021

### **FAQs**

Property built: 1981 Council Tax Band: D Rear Garden Aspect: East

Primary School: Offord Primary School Secondary School: Hinchingbrooke

Water Meter: Yes Loft: Part Boarded

Windows: Aluminium frames fitted 2019 Estimated Rental Income: £1600 - £1800pcm

Want to know how much your home is worth? Please contact us to arrange your free Market Appraisal

For free whole of market mortgage advice please call the team to book your appointment

View all our properties at harveyrobinson.co.uk



Agents Note: Whilst every care has been taken to prepare these particulars, they are for guidance purposes o