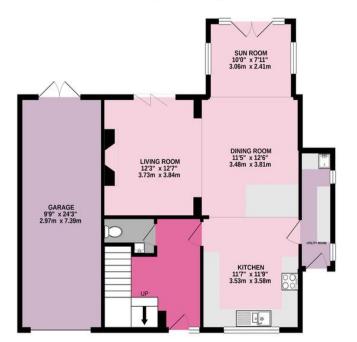

## **GROUND FLOOR**

**ENTRANCE HALL** 

**REFITTED CLOAKROOM** 

**LOUNGE** 

**REFITTED KITCHEN** 

**UTILITY ROOM** 

**DINING ROOM** 

**SUN ROOM** 

#### GROUND FLOOR 911 sq.ft. (84.7 sq.m.) approx.

1ST FLOOR 694 sq.ft. (64.5 sq.m.) approx.

TOTAL FLOOR AREA: 1605 sq.ft. (149.1 sq.m.) approx.

Made with Metropix ©2021