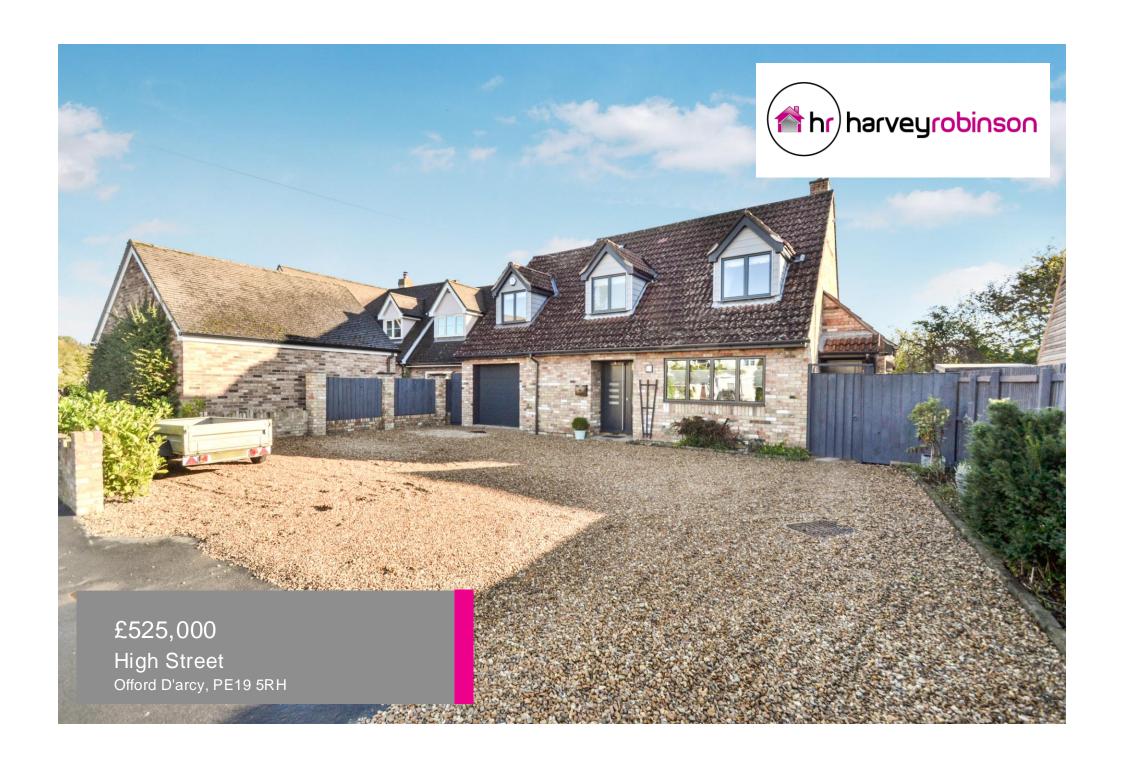

- Completely Renovate to a High Standard
- Immaculate Presentation
- Three Double Bedroom Detached
- Refitted Cloakroom, Bathroom and Ensuite

- Large Non-Estate Plot
- Easy Access to Train Stations
- Popular Village Location
- No Onward Chain

## PROPERTY SUMMARY

harveyrobinson estate agents in St. Neots are delighted to offer for sale with NO ONWARD CHAIN this STUNNING, EXTENDED and FULLY RENOVATED, THREE DOUBLE BEDROOM Detached Chalet-Style Home, situated in this non-estate High Street location within the popular village of Offord D'Arcy. Located between the two market towns of Huntingdon and St. Neots providing easy access into London Kings Cross via train link, the village itself has a popular primary school, convenience store and an award winning country dining pub. The property has undergone MUCH IMPROVEMENT with a TWO STOREY EXTENSION and the entire property has been Refitted and Redecorated to a High Spec with APP controlled Heating and many other Upgrades including a 'Quooker' Tap that you would expect in a MODERN LUXURY SHOW HOME. Contact harveyrobinson Estate Agents in St Neots to arrange a viewing.