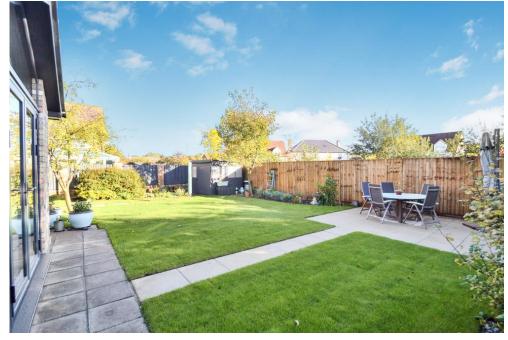

l, convenience store and an award winning country dining pub. The property has undergone MUCH IMPROVEMENT with a TWO STOREY EXTENSION and the entire property has been Refitted and Redecorated to a High Spec with APP controlled Heating and many other Upgrades including a 'Quooker' Tap that you would expect in a MODERN LUXURY SHOW HOME. Contact harveyrobinson Estate Agents in St Neots to arrange a viewing.







## **GROUND FLOOR**

**ENTRANCE HALL** 

**REFITTED CLOAKROOM** 

**LOUNGE** 

**REFITTED KITCHEN** 

**UTILITY ROOM** 

**DINING ROOM** 

**SUN ROOM** 

**FIRST FLOOR** 

**LANDING** 

**MASTER BEDROOM** 

**REFITTED ENSUITE** 

**BEDROOM TWO** 

**BEDROOM THREE** 

**REFITTED FAMILY BATHROOM** 







# **OUTSIDE**

**TANDEM GARAGE** 

**FRONT GARDEN** 

LANDSCAPED REAR GARDEN







#### GROUND FLOOR 911 sq.ft. (84.7 sq.m.) approx.



1ST FLOOR 694 sq.ft. (64.5 sq.m.) approx.



TOTAL FLOOR AREA: 1605 sq.ft. (149.1 sq.m.) approx.

Made with Metropix ©2021

### **FAQs**

Property built: 1981 Council Tax Band: D Rear Garden Aspect: East

Primary School: Offord Primary School Secondary School: Hinchingbrooke

Water Meter: Yes Loft: Part Boarded

Windows: Aluminium frames fitted 2019 Estimated Rental Income: £1600 - £1800pcm

Want to know how much your home is worth? Please contact us to arrange your free Market Appraisal

For free whole of market mortgage advice please call the team to book your appointment

View all our properties at harveyrobinson.co.uk



Agents Note: Whilst every care has been taken to prepare these particulars, they are for guidance purposes onl