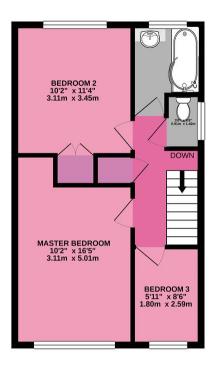

## **GROUND FLOOR**

ENTRANCE HALL

CLOAKROOM

LOUNGE

**DINING ROOM** 

**KITCHEN** 

**FIRST FLOOR** 

LANDING

**MASTER BEDROOM** 

**BEDROOM TWO** 

**BEDROOM THREE** 

BATHROOM

OUTSIDE

GARAGE

**FRONT GARDEN** 

**REAR GARDEN** 

GROUND FLOOR 469 sq.ft. (43.6 sq.m.) approx.

1ST FLOOR

447 sq.ft. (41.6 sq.m.) approx.

TOTAL FLOOR AREA : 917 sq.ft. (85.2 sq.m.) approx. Made with Metropix @2021