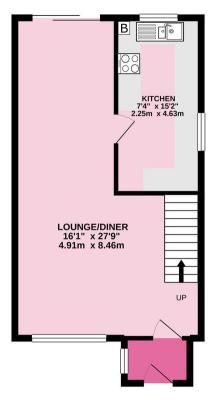

GROUND FLOOR 469 sq.ft. (43.6 sq.m.) approx.

1ST FLOOR

447 sq.ft. (41.6 sq.m.) approx.

TOTAL FLOOR AREA : 917 sq.ft. (85.2 sq.m.) approx. Made with Metropix @2021