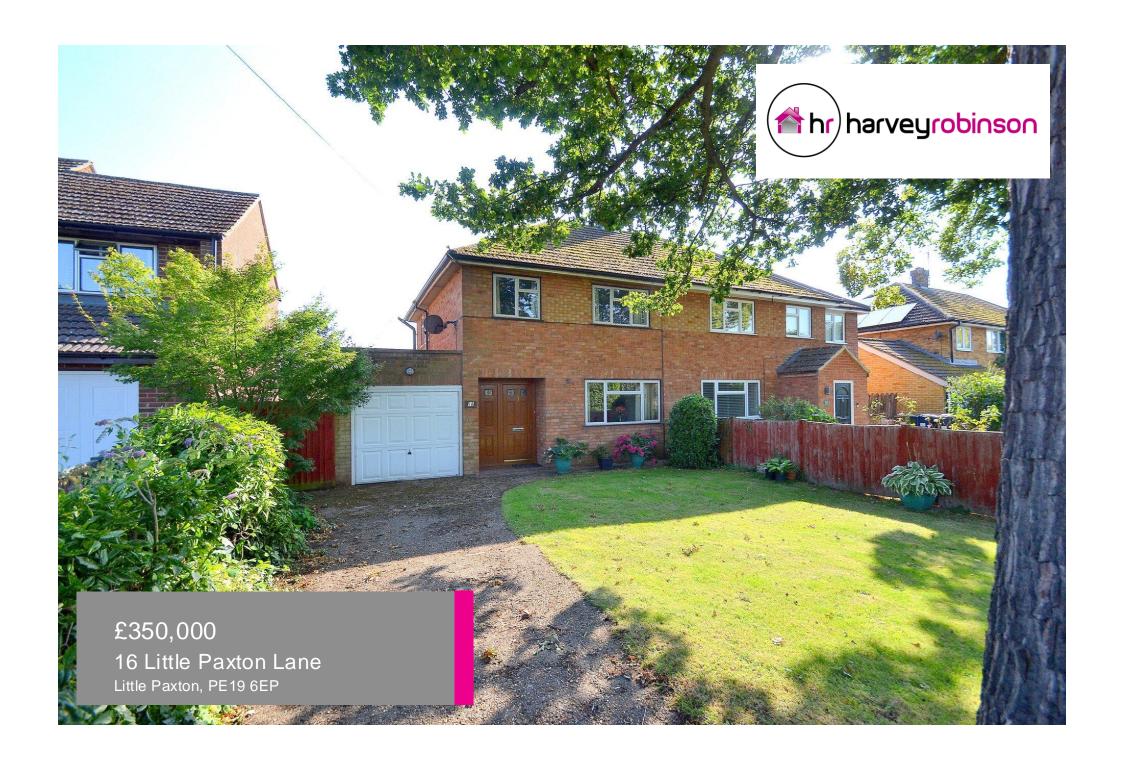

- Three Bedroom Semi Detached Family Home
- Extended
- Sought After Village Location
- Off Road Parking

- Ground floor Shower Room
- Three Reception Rooms
- Popular School Catchments
- Early Viewing Advised

## PROPERTY SUMMARY

harveyrobinson estate agents in St Neots are delighted to offer for sale this Three Bedroom Extended Family Home. Located in the heart of the sought-after village of Little Paxton. The village has a convenience shop, public house, hairdressers, Primary School and a Beautiful Nature Reserve. Little Paxton is a short drive to St. Neots Town Centre, St Neots Train Station with high-speed service to London and the A1. In brief the property comprises Entrance Hall, Lounge, Dining Room, Family Room, Kitchen, Downstairs Shower Room, Three Bedrooms, Family Bathroom, Front and Rear Garden. For more information and to arrange a viewing please contact harveyrobinson estate agents in St Neots.

## **OUTSIDE**

**GARAGE and DRIVEWAY** 

**FRONT GARDEN** 

**REAR GARDEN** 

1ST FLOOR 433 sq.ft. (40.2 sq.m.) approx.

TOTAL FLOOR AREA: 1089 sq.ft. (101.1 sq.m.) approx.

Vendor Onward: Purchasing a New Build Primary School Catchment: Little Paxton Secondary School Catchment: Longsands