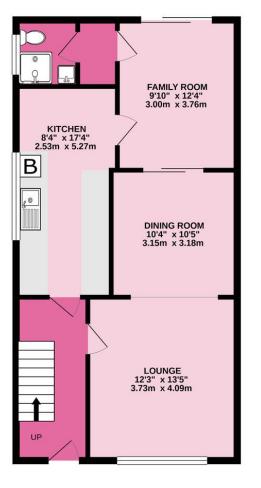

## **GROUND FLOOR**

**ENTRANCE HALL** 

**LOUNGE** 

**DINING ROOM** 

**FAMILY ROOM** 

**SHOWER ROOM** 

**KITCHEN** 

## **OUTSIDE**

**GARAGE and DRIVEWAY** 

**FRONT GARDEN** 

**REAR GARDEN** 

1ST FLOOR 433 sq.ft. (40.2 sq.m.) approx.

TOTAL FLOOR AREA: 1089 sq.ft. (101.1 sq.m.) approx.

Vendor Onward: Purchasing a New Build Primary School Catchment: Little Paxton Secondary School Catchment: Longsands