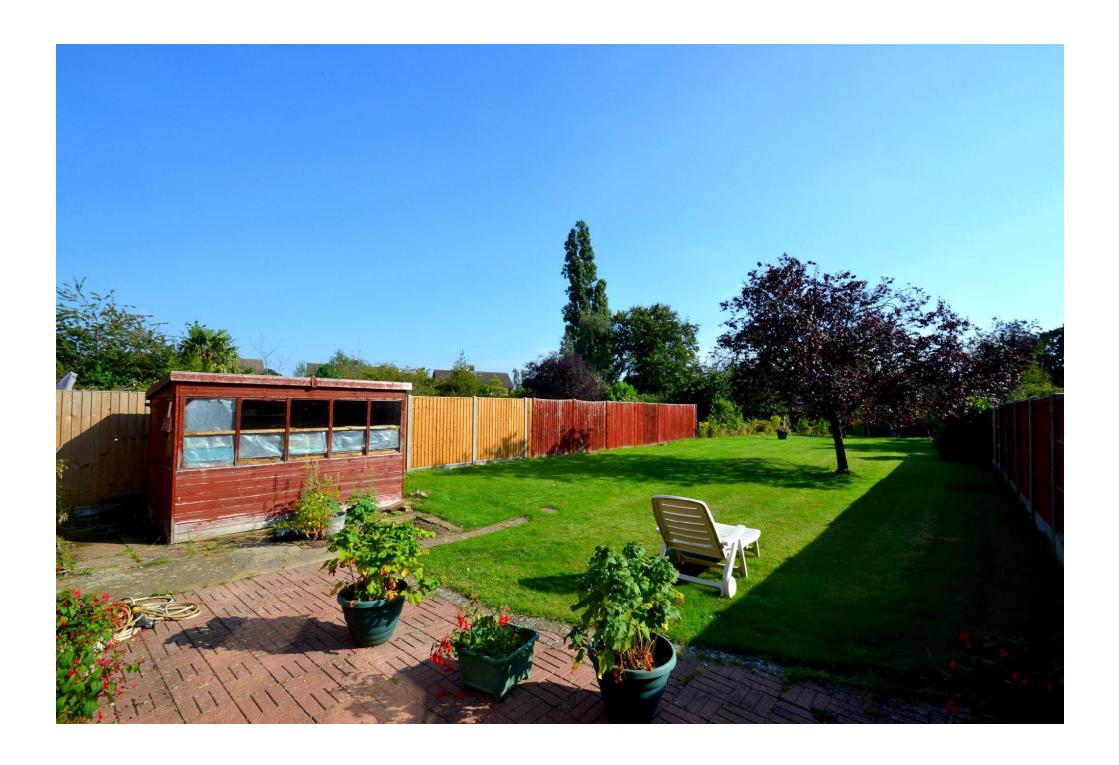

## **OUTSIDE**

**GARAGE and DRIVEWAY** 

**FRONT GARDEN** 

**REAR GARDEN** 

1ST FLOOR 433 sq.ft. (40.2 sq.m.) approx.

TOTAL FLOOR AREA: 1089 sq.ft. (101.1 sq.m.) approx.

Vendor Onward: Purchasing a New Build Primary School Catchment: Little Paxton Secondary School Catchment: Longsands