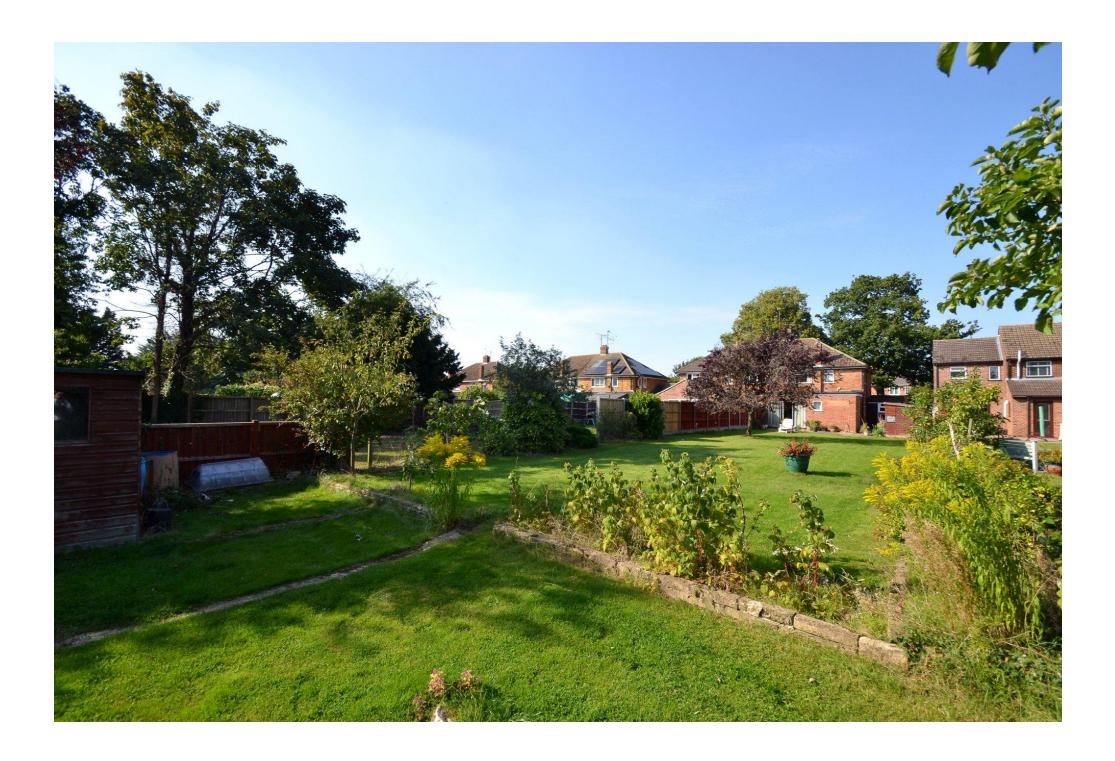

## **OUTSIDE**

**GARAGE and DRIVEWAY** 

**FRONT GARDEN** 

**REAR GARDEN** 

1ST FLOOR 433 sq.ft. (40.2 sq.m.) approx.

TOTAL FLOOR AREA: 1089 sq.ft. (101.1 sq.m.) approx.

Vendor Onward: Purchasing a New Build Primary School Catchment: Little Paxton Secondary School Catchment: Longsands