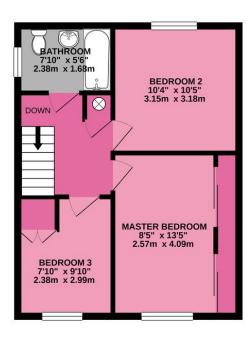

## FIRST FLOOR

**LANDING** 

**MASTER BEDROOM** 

**BEDROOM TWO** 

**BEDROOM THREE** 

**BATHROOM** 

## **OUTSIDE**

**GARAGE and DRIVEWAY** 

**FRONT GARDEN** 

**REAR GARDEN** 

1ST FLOOR 433 sq.ft. (40.2 sq.m.) approx.

TOTAL FLOOR AREA: 1089 sq.ft. (101.1 sq.m.) approx.

Vendor Onward: Purchasing a New Build Primary School Catchment: Little Paxton Secondary School Catchment: Longsands