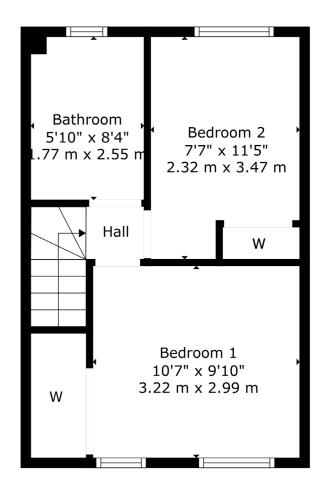

Ground floor accommodation extends to reception hallway, fantastic open plan Lounge / Dining room with understairs storage adjacent, open to modern fitted kitchen with a range of wall and base mounted units with access to gardens at rear via French Doors. Upstairs landing area with storage adjacent gives access to generous principal bedroom with fitted wardrobes and aspects to front, good second double bedroom with fitted storage (currently used as dressing room), and modern main family bathroom. Additional storage provided by way of attic space. Specification includes gas central heating, double glazing, and overall the subjects are well presented and decorated throughout.

## 1st Floor

CC0834 | Sat Nav: 100 Beechwood Avenue, Clarkston, G76 7XG For the full home report visit **www.corumproperty.co.uk** \* All measurements and distances are approximate Floorplans are for illustration purposes and may not be to scale.