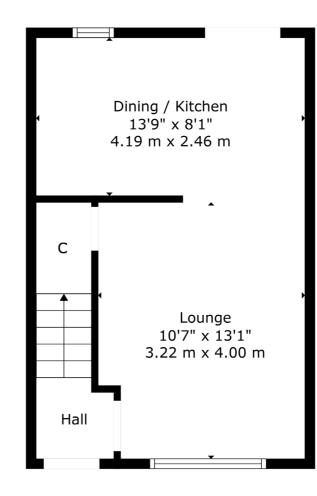

Ground floor accommodation extends to reception hallway, fantastic open plan Lounge / Dining room with understairs storage adjacent, open to modern fitted kitchen with a range of wall and base mounted units with access to gardens at rear via French Doors. Upstairs landing area with storage adjacent gives access to generous principal bedroom with fitted wardrobes and aspects to front, good second double bedroom with fitted storage (currently used as dressing room), and modern main family bathroom. Additional storage provided by way of attic space. Specification includes gas central heating, double glazing, and overall the subjects are well presented and decorated throughout.

Externally the property is set within private level easily maintained gardens laid with Astro Turf and decked area. Private parking space to rear.

Ground Floor

A haven for young growing families, the district offers an abundance of sports and recreational facilities, excellent shopping and retail outlets, the district is synonymous with some of the best schooling in the West of Scotland. The shopping suburb of Clarkston offers independent retailers with cafes, delis, restaurants and there are excellent transport provisions provided for the city centre via road and rail, from Clarkston and Williamwood train stations.