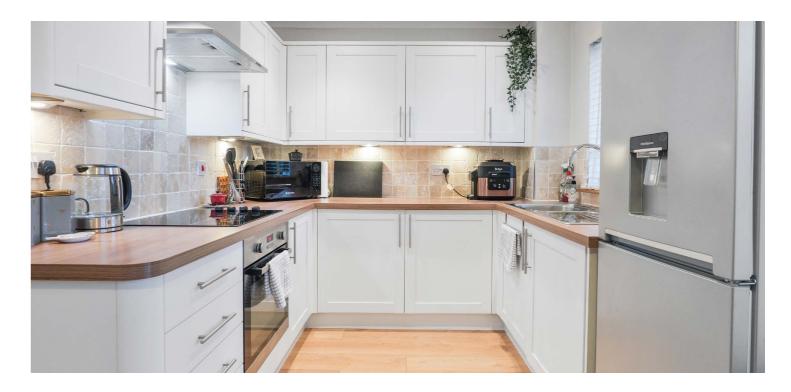

Ground floor accommodation extends to reception hallway, fantastic open plan Lounge / Dining room with understairs storage adjacent, open to modern fitted kitchen with a range of wall and base mounted units with access to gardens at rear via French Doors. Upstairs landing area with storage adjacent gives access to generous principal bedroom with fitted wardrobes and aspects to front, good second double bedroom with fitted storage (currently used as dressing room), and modern main family bathroom. Additional storage provided by way of attic space. Specification includes gas central heating, double glazing, and overall the subjects are well presented and decorated throughout.