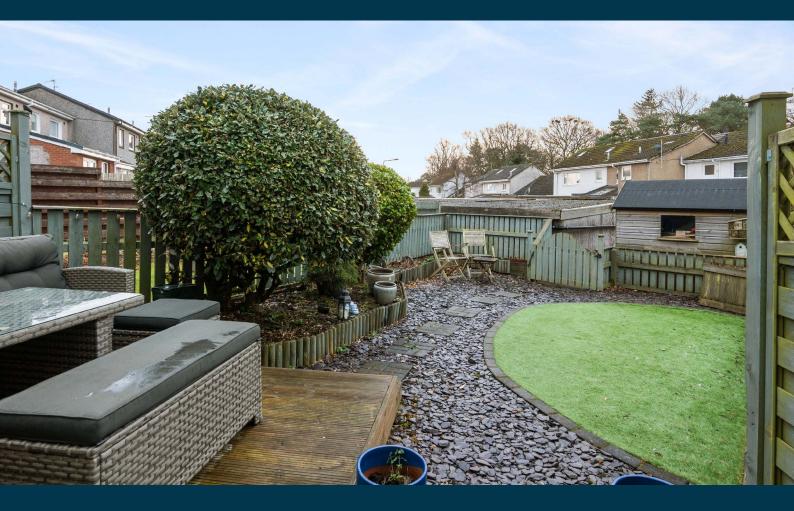

Externally the property is set within private level easily maintained gardens laid with Astro Turf and decked area. Private parking space to rear.

Ground Floor

A haven for young growing families, the district offers an abundance of sports and recreational facilities, excellent shopping and retail outlets, the district is synonymous with some of the best schooling in the West of Scotland. The shopping suburb of Clarkston offers independent retailers with cafes, delis, restaurants and there are excellent transport provisions provided for the city centre via road and rail, from Clarkston and Williamwood train stations.