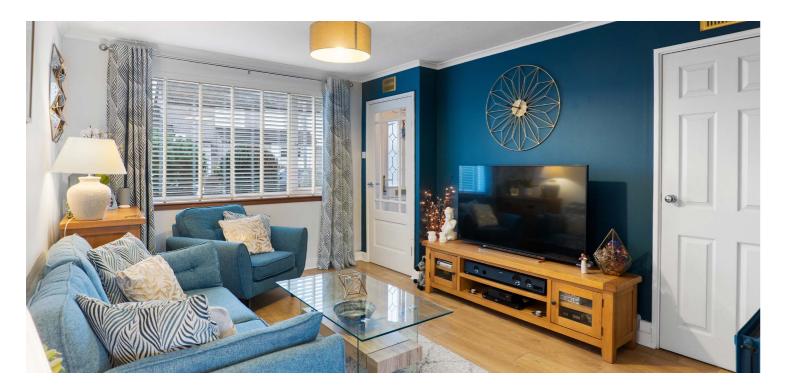

Ground floor accommodation extends to reception hallway, fantastic open plan Lounge / Dining room with understairs storage adjacent, open to modern fitted kitchen with a range of wall and base mounted units with access to gardens at rear via French Doors. Upstairs landing area with storage adjacent gives access to generous principal bedroom with fitted wardrobes and aspects to front, good second double bedroom with fitted storage (currently used as dressing room), and modern main family bathroom. Additional storage provided by way of attic space. Specification includes gas central heating, double glazing, and overall the subjects are well presented and decorated throughout.