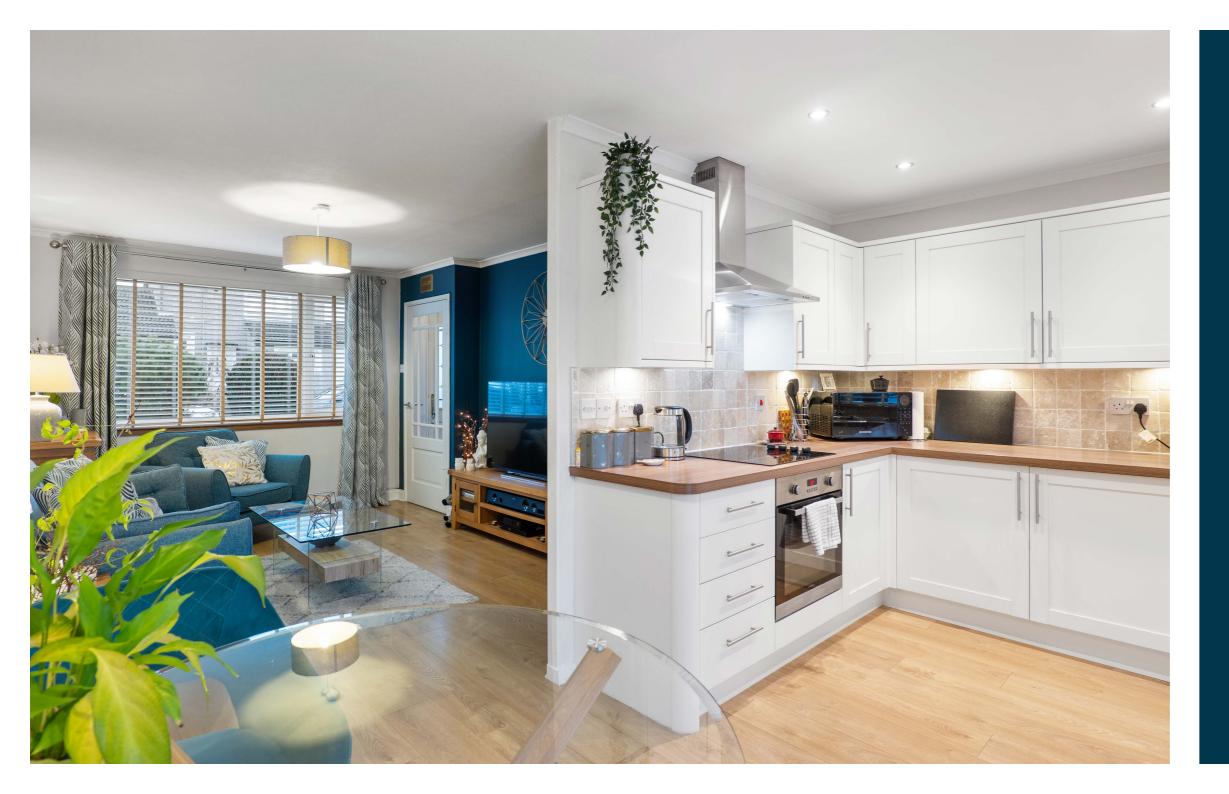

Ground floor accommodation extends to reception hallway, fantastic open plan Lounge / Dining room with understairs storage adjacent, open to modern fitted kitchen with a range of wall and base mounted units with access to gardens at rear via French Doors. Upstairs landing area with storage adjacent gives access to generous principal bedroom with fitted wardrobes and aspects to front, good second double bedroom with fitted storage (currently used as dressing room), and modern main family bathroom. Additional storage provided by way of attic space. Specification includes gas central heating, double glazing, and overall the subjects are well presented and decorated throughout.