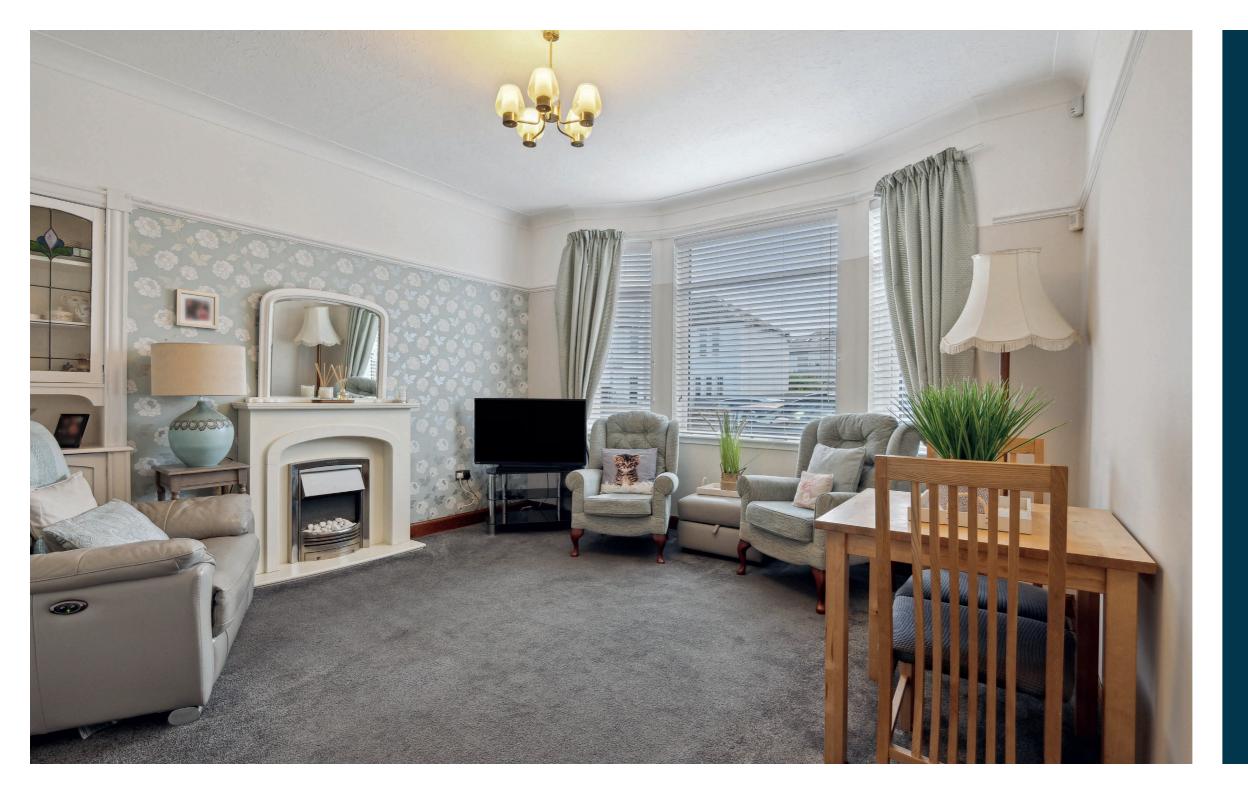

Ground floor accommodation extends to entrance vestibule, traditional reception hallway, lovely formal lounge to front, spacious front facing double bedroom with en-suite shower room, wonderful open plan kitchen, dining, living space to the rear with useful home office/ study/playroom adjacent and access via double doors to rear gardens. This level also provides two further good double bedrooms, one with en-suite WC and a main family bathroom with separate shower cubicle. Upstairs provides fantastic principal bedroom with en-suite shower room, and further lovely double bedroom/sitting room. Specification includes gas central heating, double glazing, upgraded quality fixtures and fixings throughout and the overall subjects are well presented and decorated.