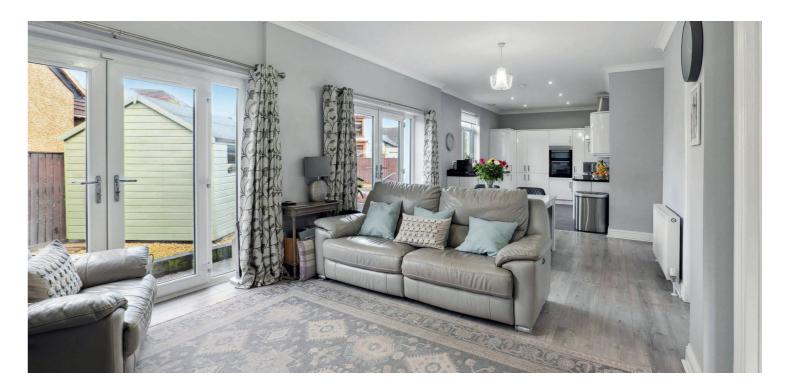

Ground floor accommodation extends to entrance vestibule, traditional reception hallway, lovely formal lounge to front, spacious front facing double bedroom with en-suite shower room, wonderful open plan kitchen, dining, living space to the rear with useful home office/ study/playroom adjacent and access via double doors to rear gardens. This level also provides two further good double bedrooms, one with en-suite WC and a main family bathroom with separate shower cubicle. Upstairs provides fantastic principal bedroom with en-suite shower room, and further lovely double bedroom/sitting room. Specification includes gas central heating, double glazing, upgraded quality fixtures and fixings throughout and the overall subjects are well presented and decorated.