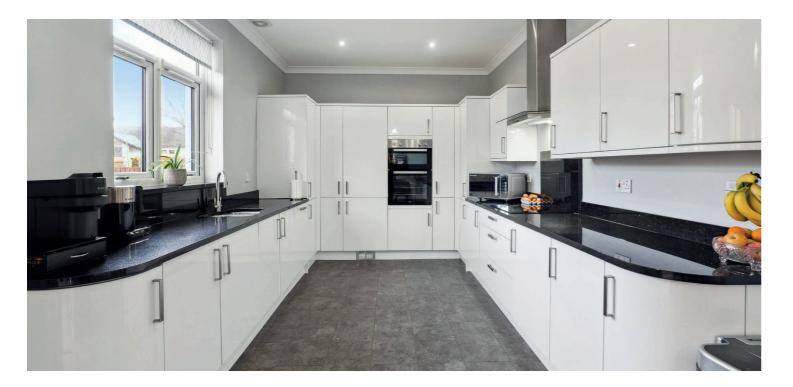

Ground floor accommodation extends to entrance vestibule, traditional reception hallway, lovely formal lounge to front, spacious front facing double bedroom with en-suite shower room, wonderful open plan kitchen, dining, living space to the rear with useful home office/ study/playroom adjacent and access via double doors to rear gardens. This level also provides two further good double bedrooms, one with en-suite WC and a main family bathroom with separate shower cubicle. Upstairs provides fantastic principal bedroom with en-suite shower room, and further lovely double bedroom/sitting room. Specification includes gas central heating, double glazing, upgraded quality fixtures and fixings throughout and the overall subjects are well presented and decorated.