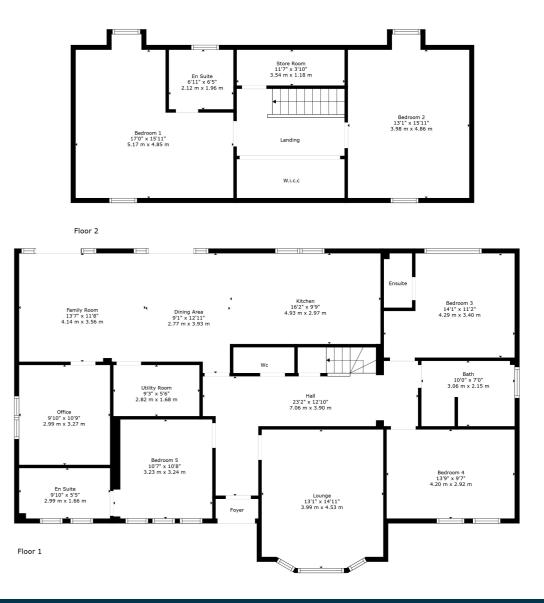

Ground floor accommodation extends to entrance vestibule, traditional reception hallway, lovely formal lounge to front, spacious front facing double bedroom with en-suite shower room, wonderful open plan kitchen, dining, living space to the rear with useful home office/ study/playroom adjacent and access via double doors to rear gardens. This level also provides two further good double bedrooms, one with en-suite WC and a main family bathroom with separate shower cubicle. Upstairs provides fantastic principal bedroom with en-suite shower room, and further lovely double bedroom/sitting room. Specification includes gas central heating, double glazing, upgraded quality fixtures and fixings throughout and the overall subjects are well presented and decorated.

CC0742 | Sat Nav: 16 Benview Road, Clarkston, G76 7PS For the full home report visit **www.corumproperty.co.uk** \* All measurements and distances are approximate Floorplans are for illustration purposes and may not be to scale.