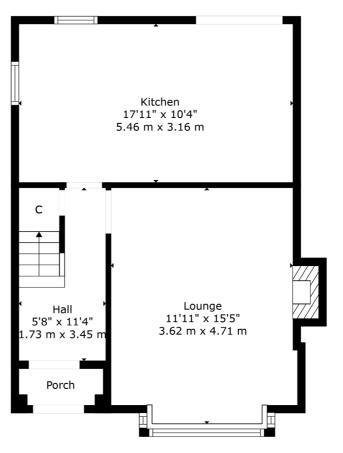

Ground floor accommodation extends to entrance vestibule, traditional style reception hallway with storage adjacent, generous bay windowed formal lounge, remodeled / upgraded dining kitchen with a range of base and wall mounted units, complimentary work surfaces and access via French doors to gardens at rear. Upstairs gives access to a generous bay windowed principal bedroom with fitted wardrobes with wonderful open aspects and re-configured en-suite shower room, spacious second double bedroom, and modern main family bathroom. Additional storage provided by way of attic space. Specification includes Gas Central heating, double glazing, and the subjects are well presented and decorated throughout.

Externally the property is set within private landscaped south facing garden grounds. Level patio area, further tiered seating areas with wonderful open aspects across the district.

Ground Floor 1st Floor

CC0891 | Sat Nav: 115 Lomondside Avenue, Clarkston, G76 7UH

For the full home report visit www.corumproperty.co.uk

\* All measurements and distances are approximate Floorplans are for illustration purposes and may not be to scale.