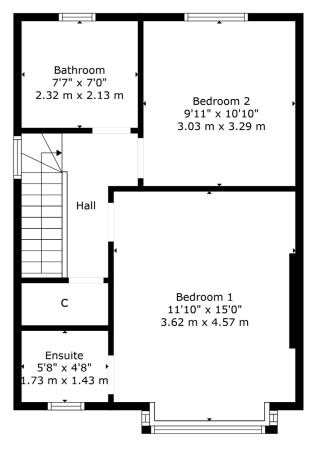

Ground floor accommodation extends to entrance vestibule, traditional style reception hallway with storage adjacent, generous bay windowed formal lounge, remodeled / upgraded dining kitchen with a range of base and wall mounted units, complimentary work surfaces and access via French doors to gardens at rear. Upstairs gives access to a generous bay windowed principal bedroom with fitted wardrobes with wonderful open aspects and re-configured en-suite shower room, spacious second double bedroom, and modern main family bathroom. Additional storage provided by way of attic space. Specification includes Gas Central heating, double glazing, and the subjects are well presented and decorated throughout.

CC0891 | Sat Nav: 115 Lomondside Avenue, Clarkston, G76 7UH

For the full home report visit www.corumproperty.co.uk

\* All measurements and distances are approximate Floorplans are for illustration purposes and may not be to scale.