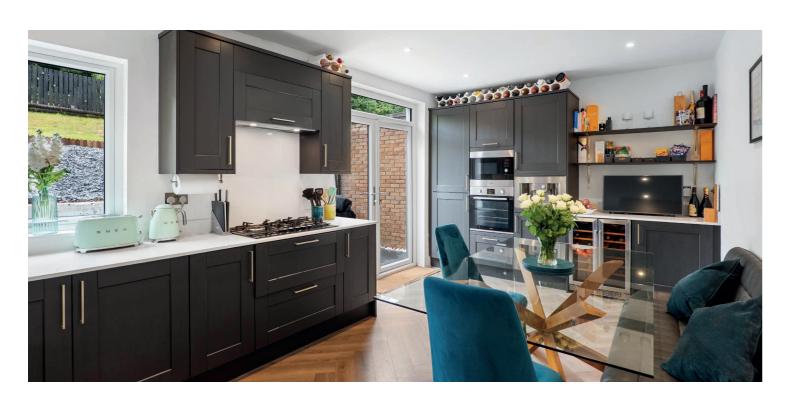

Ground floor accommodation extends to entrance vestibule, traditional style reception hallway with storage adjacent, generous bay windowed formal lounge, remodeled / upgraded dining kitchen with a range of base and wall mounted units, complimentary work surfaces and access via French doors to gardens at rear. Upstairs gives access to a generous bay windowed principal bedroom with fitted wardrobes with wonderful open aspects and re-configured en-suite shower room, spacious second double bedroom, and modern main family bathroom. Additional storage provided by way of attic space. Specification includes Gas Central heating, double glazing, and the subjects are well presented and decorated throughout.