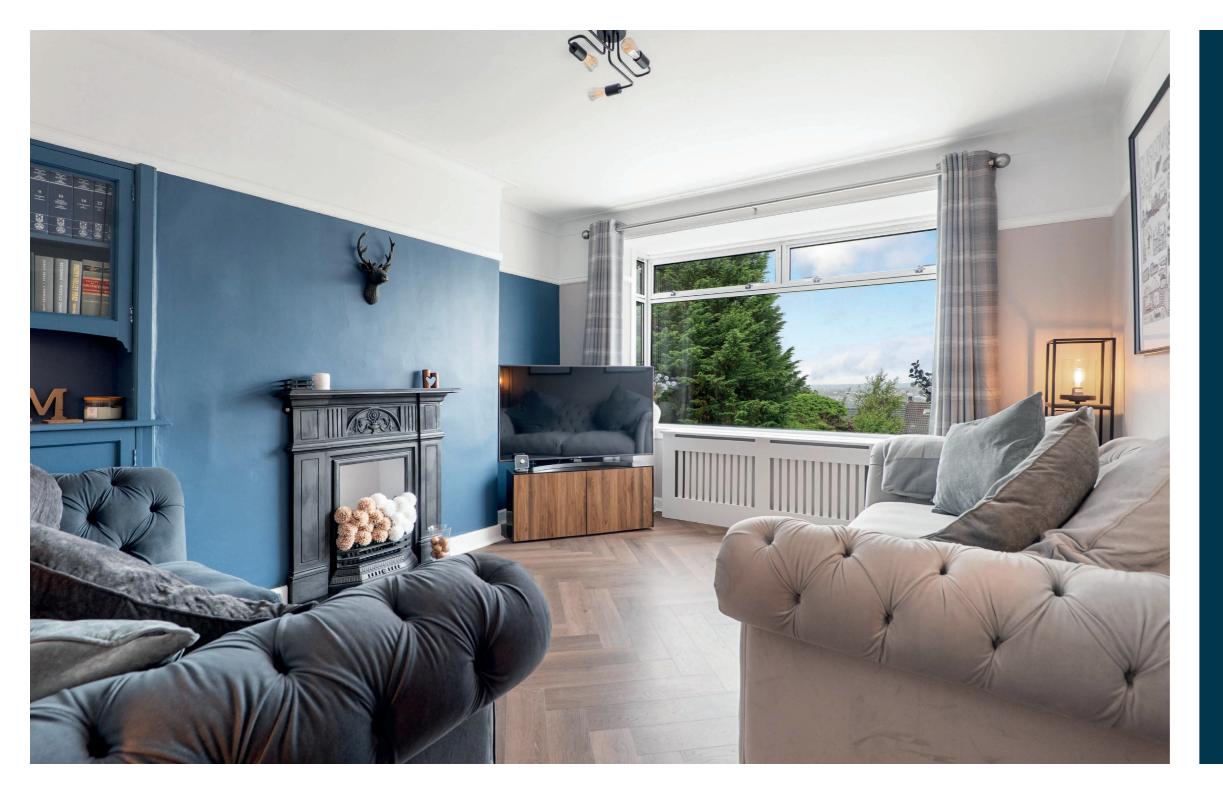

Ground floor accommodation extends to entrance vestibule, traditional style reception hallway with storage adjacent, generous bay windowed formal lounge, remodeled / upgraded dining kitchen with a range of base and wall mounted units, complimentary work surfaces and access via French doors to gardens at rear. Upstairs gives access to a generous bay windowed principal bedroom with fitted wardrobes with wonderful open aspects and re-configured en-suite shower room, spacious second double bedroom, and modern main family bathroom. Additional storage provided by way of attic space. Specification includes Gas Central heating, double glazing, and the subjects are well presented and decorated throughout.