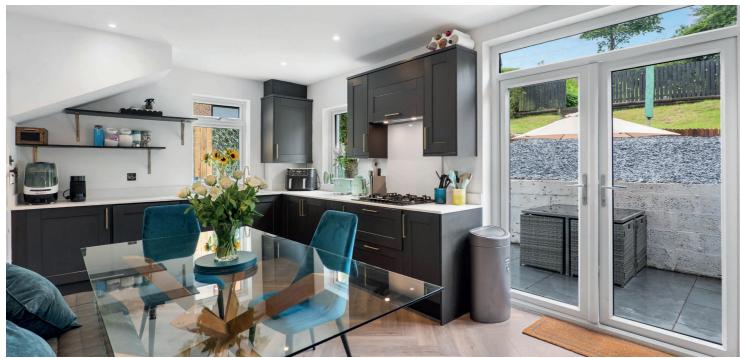

Ground floor accommodation extends to entrance vestibule, traditional style reception hallway with storage adjacent, generous bay windowed formal lounge, remodeled / upgraded dining kitchen with a range of base and wall mounted units, complimentary work surfaces and access via French doors to gardens at rear. Upstairs gives access to a generous bay windowed principal bedroom with fitted wardrobes with wonderful open aspects and re-configured en-suite shower room, spacious second double bedroom, and modern main family bathroom. Additional storage provided by way of attic space. Specification includes Gas Central heating, double glazing, and the subjects are well presented and decorated throughout.

Externally the property is set within private landscaped south facing garden grounds. Level patio area, further tiered seating areas with wonderful open aspects across the district.

Ground Floor 1st Floor