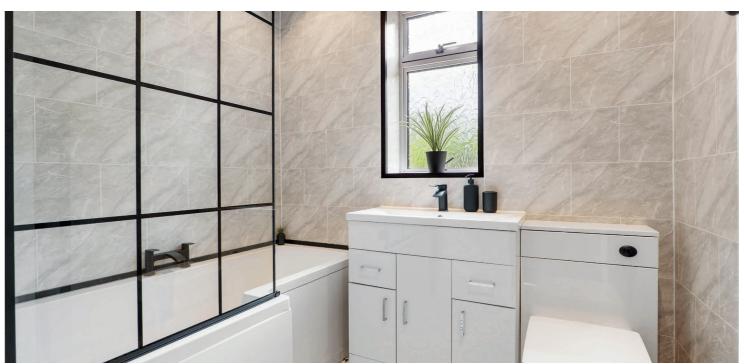

Ground floor accommodation extends to entrance vestibule, traditional style reception hallway with storage adjacent, generous bay windowed formal lounge, remodeled / upgraded dining kitchen with a range of base and wall mounted units, complimentary work surfaces and access via French doors to gardens at rear. Upstairs gives access to a generous bay windowed principal bedroom with fitted wardrobes with wonderful open aspects and re-configured en-suite shower room, spacious second double bedroom, and modern main family bathroom. Additional storage provided by way of attic space. Specification includes Gas Central heating, double glazing, and the subjects are well presented and decorated throughout.