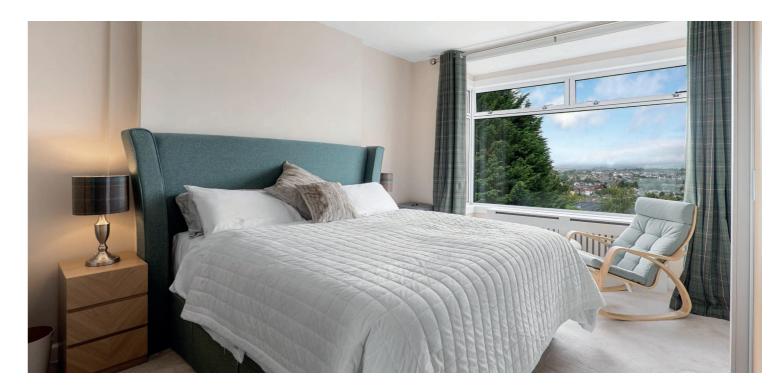

Ground floor accommodation extends to entrance vestibule, traditional style reception hallway with storage adjacent, generous bay windowed formal lounge, remodeled / upgraded dining kitchen with a range of base and wall mounted units, complimentary work surfaces and access via French doors to gardens at rear. Upstairs gives access to a generous bay windowed principal bedroom with fitted wardrobes with wonderful open aspects and re-configured en-suite shower room, spacious second double bedroom, and modern main family bathroom. Additional storage provided by way of attic space. Specification includes Gas Central heating, double glazing, and the subjects are well presented and decorated throughout.