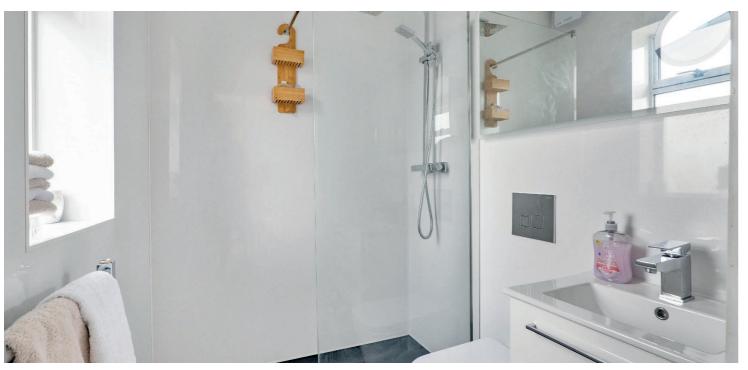

Ground floor accommodation extends to entrance vestibule, traditional style reception hallway with storage adjacent, generous bay windowed formal lounge, remodeled / upgraded dining kitchen with a range of base and wall mounted units, complimentary work surfaces and access via French doors to gardens at rear. Upstairs gives access to a generous bay windowed principal bedroom with fitted wardrobes with wonderful open aspects and re-configured en-suite shower room, spacious second double bedroom, and modern main family bathroom. Additional storage provided by way of attic space. Specification includes Gas Central heating, double glazing, and the subjects are well presented and decorated throughout.