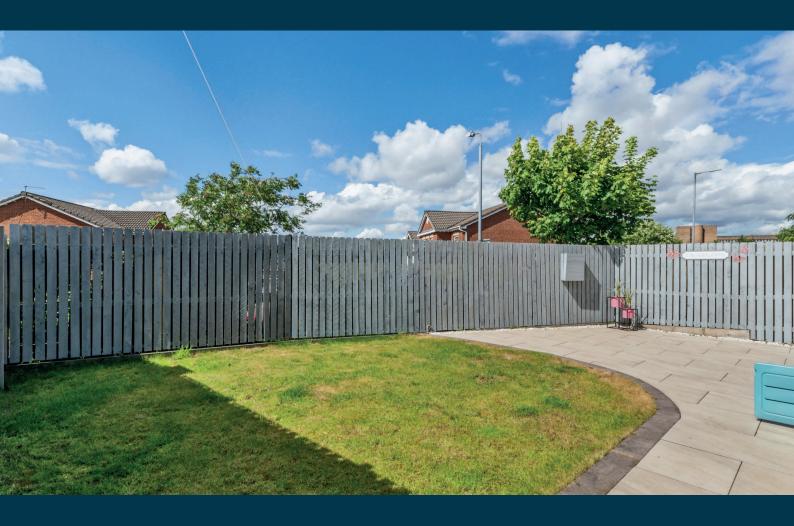

The private landscaped gardens to the rear offer a good sized patio and lawn area to make the most of the sun throughout the day. Said gardens retain a high degree of privacy. Monoblock driveway to front providing ample vehicular parking, leading to integral garage.