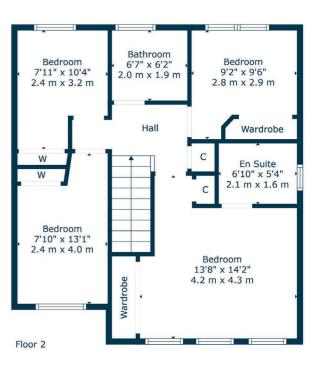

The floor plan shall provide you with a detailed layout of this versatile and well laid out home however, we recommend viewing to appreciate the space, versatility and convenient setting on offer.

The property lies within Hairmyres, which is increasingly popular with young families. East Kilbride has a wide range of entertainment and sporting facilities, retail shops, restaurants, and bars. Hairmyres enjoys direct access to the main Scottish motorway network that leads to all major arterial routes throughout Scotland and the South. The Southern Orbital, connecting to the M77/M8, provides a direct link to the West and to Glasgow and Prestwick airports. Glasgow City Centre is only a 20-minute drive from Strathnairn Way.

For the full home report visit www.corumproperty.co.uk

\* All measurements and distances are approximate Floorplans are for illustration purposes and may not be to scale.

WE'RE **SOLD** ON YOUR FUT<u>URE</u>