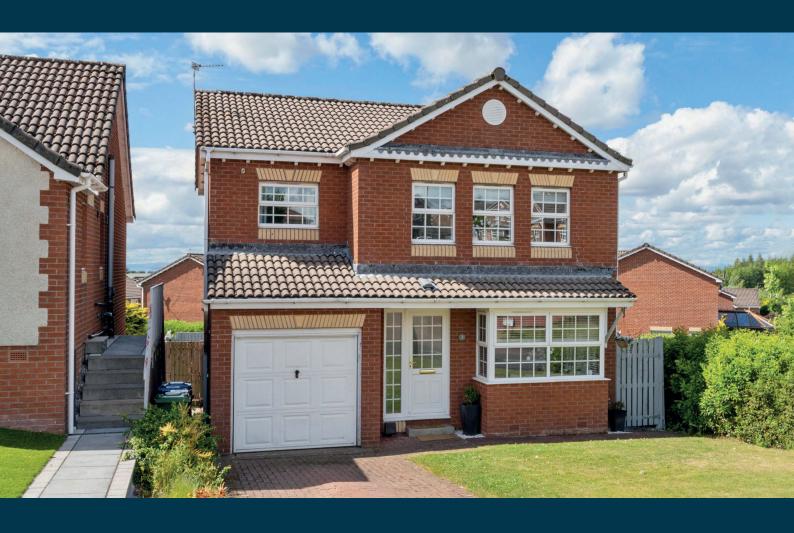

## 2 STRATHNAIRN AVENUE

HAIRMYRES, EAST KILBRIDE

www.corumproperty.co.uk

- 4 | BEDROOMS
- 2 | BATHROOMS
- 2 | PUBLIC ROOMS

This luxurious detached villa displays spacious accommodation encompassed over a two-storey layout. The styled property is set within private landscaped gardens and enjoys a great position within this popular development.

Beautifully appointed and deceptively spacious four bedroom detached villa located in a popular development within Hairmyres.

The property is tastefully decorated to a high standard throughout and offers Ideal family accommodation which in brief extends to entrance vestibule, bright and spacious lounge leading to dining room, fitted kitchen complete with wall and base units, separate utility and cloakroom/W.C. On the upper level there are four well portioned bedrooms all with fitted storage (principle with en-suite shower room) and luxury family bathroom with three-piece suit and overhead shower. Further benefits include gas central heating, double glazing and fresh neutral décor throughout.

The private landscaped gardens to the rear offer a good sized patio and lawn area to make the most of the sun throughout the day. Said gardens retain a high degree of privacy. Monoblock driveway to front providing ample vehicular parking, leading to integral garage.