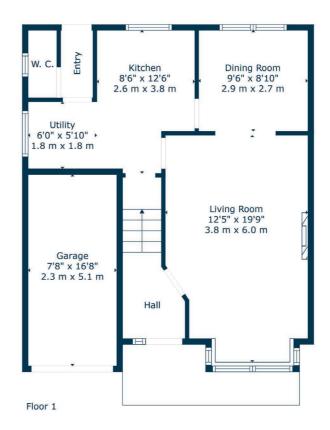

The floor plan shall provide you with a detailed layout of this versatile and well laid out home however, we recommend viewing to appreciate the space, versatility and convenient setting on offer.

The property lies within Hairmyres, which is increasingly popular with young families. East Kilbride has a wide range of entertainment and sporting facilities, retail shops, restaurants, and bars. Hairmyres enjoys direct access to the main Scottish motorway network that leads to all major arterial routes throughout Scotland and the South. The Southern Orbital, connecting to the M77/M8, provides a direct link to the West and to Glasgow and Prestwick airports. Glasgow City Centre is only a 20-minute drive from Strathnairn Way.

For the full home report visit www.corumproperty.co.uk

\* All measurements and distances are approximate Floorplans are for illustration purposes and may not be to scale.

WE'RE **SOLD** ON YOUR FUT<u>URE</u>