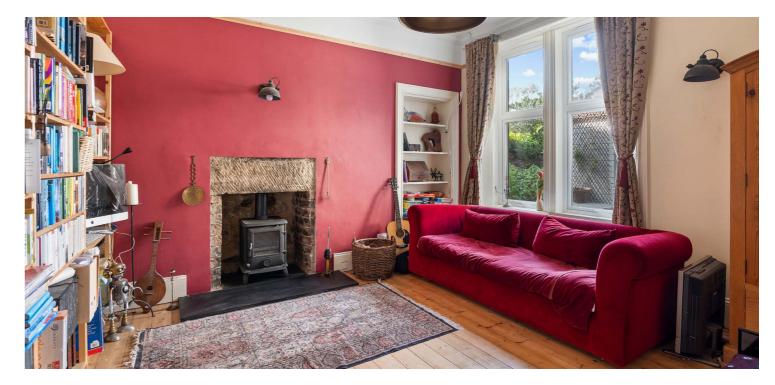

The ground floor accommodation extends to entrance vestibule, traditional style reception hallway, fantastic bay windowed formal lounge to front with feature fireplace, Playroom / Bedroom Five and a spacious Dining / Kitchen completes this level. Upstairs gives access to a fantastic bay windowed master bedroom to front, spacious second double bedroom and third good bedroom, at the rear of the property the fourth bedroom overlooks the gardens and two bathrooms completes this level. The specification includes gas central heating, solar panels and double glazed windows.