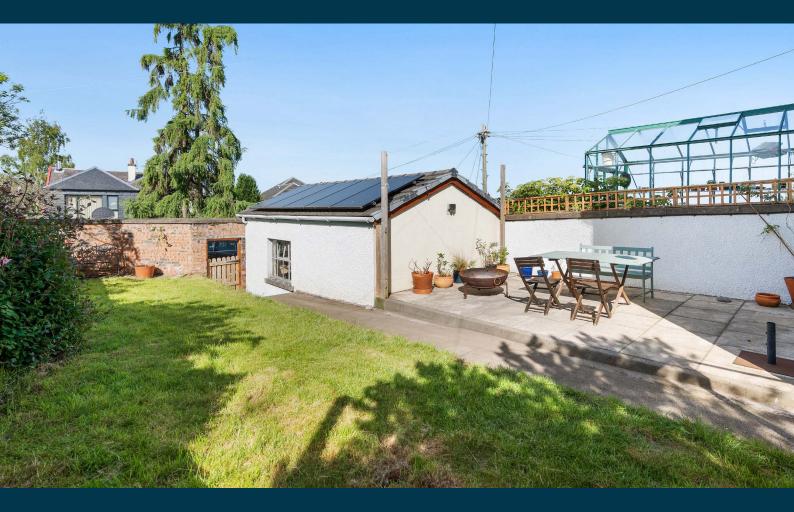

Externally the property is set within private level garden grounds. Easily maintained by virtue of lawned area. Separate garage which can be accessed via the private lane at rear.

Netherlee is one of East Renfrewshire's most sought-after residential suburbs and is a haven for young growing families enjoying access to some of the best schooling within the local area. There is a full range of independent retailers including cafes and restaurants, and the district provides swift access via both road and rail to the city centre and beyond. There is a variety of places of worship found within the surrounding area and an array of sports and leisure activities including local parks, health clubs, gyms and golf courses close to hand in addition to equestrian pursuits.