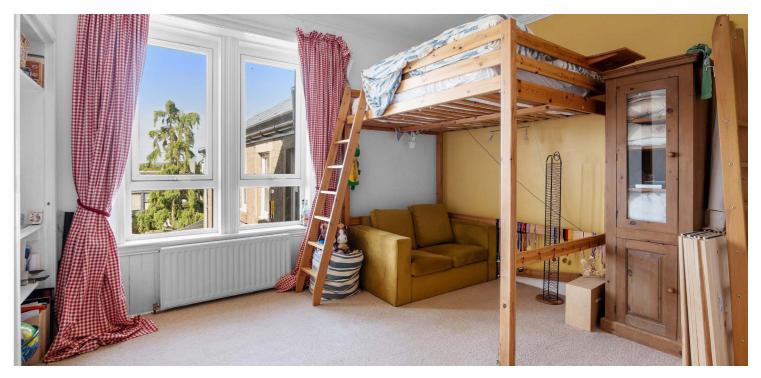

The ground floor accommodation extends to entrance vestibule, traditional style reception hallway, fantastic bay windowed formal lounge to front with feature fireplace, Playroom / Bedroom Five and a spacious Dining / Kitchen completes this level. Upstairs gives access to a fantastic bay windowed master bedroom to front, spacious second double bedroom and third good bedroom, at the rear of the property the fourth bedroom overlooks the gardens and two bathrooms completes this level. The specification includes gas central heating, solar panels and double glazed windows.