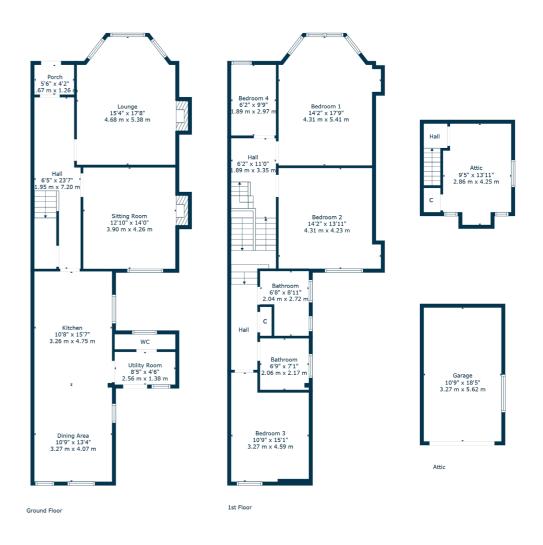

The ground floor accommodation extends to entrance vestibule, traditional style reception hallway, fantastic bay windowed formal lounge to front with feature fireplace, Playroom / Bedroom Five and a spacious Dining / Kitchen completes this level. Upstairs gives access to a fantastic bay windowed master bedroom to front, spacious second double bedroom and third good bedroom, at the rear of the property the fourth bedroom overlooks the gardens and two bathrooms completes this level. The specification includes gas central heating, solar panels and double glazed windows.

CC0858 | Sat Nav: 4 Oakley Drive, Netherlee, G44 3PY For the full home report visit **www.corumproperty.co.uk** \* All measurements and distances are approximate Floorplans are for illustration purposes and may not be to scale.