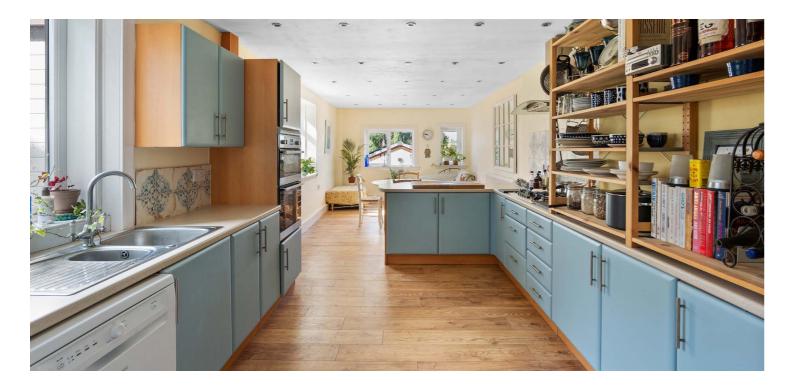

The ground floor accommodation extends to entrance vestibule, traditional style reception hallway, fantastic bay windowed formal lounge to front with feature fireplace, Playroom / Bedroom Five and a spacious Dining / Kitchen completes this level. Upstairs gives access to a fantastic bay windowed master bedroom to front, spacious second double bedroom and third good bedroom, at the rear of the property the fourth bedroom overlooks the gardens and two bathrooms completes this level. The specification includes gas central heating, solar panels and double glazed windows.