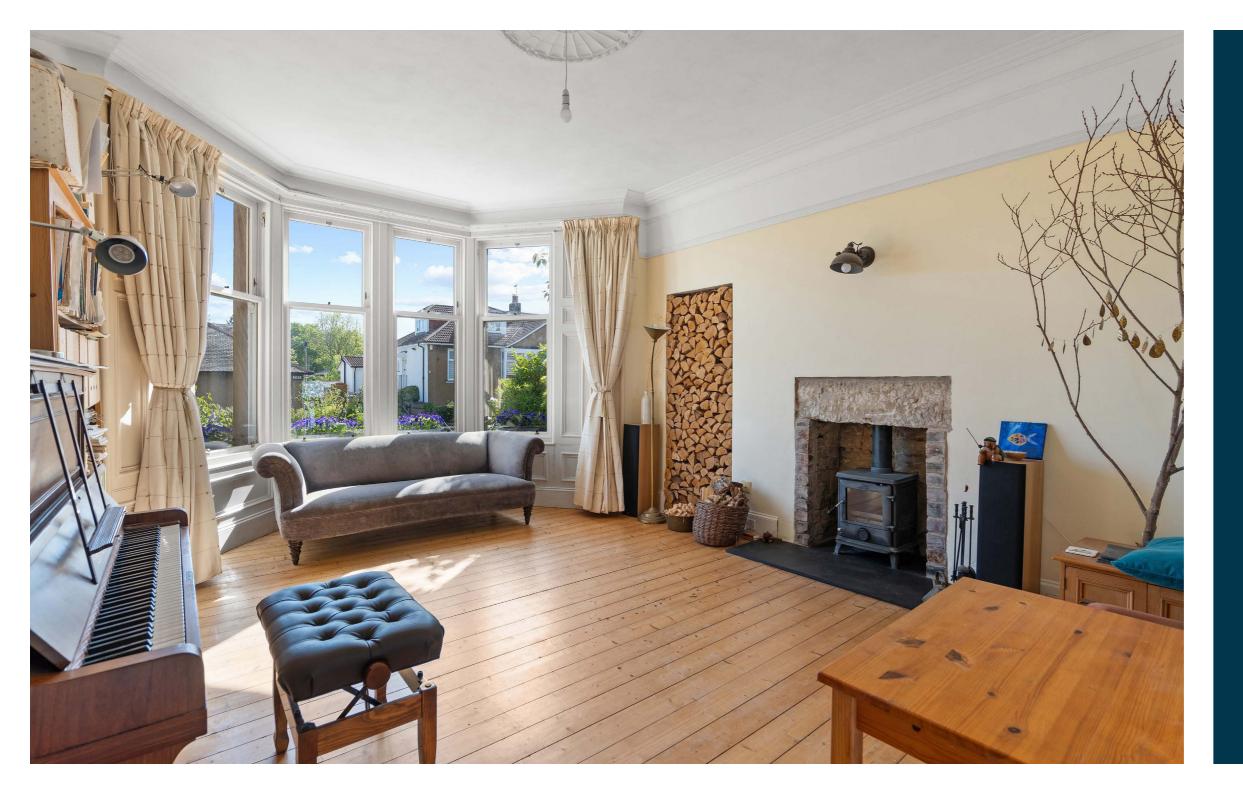

The ground floor accommodation extends to entrance vestibule, traditional style reception hallway, fantastic bay windowed formal lounge to front with feature fireplace, Playroom / Bedroom Five and a spacious Dining / Kitchen completes this level. Upstairs gives access to a fantastic bay windowed master bedroom to front, spacious second double bedroom and third good bedroom, at the rear of the property the fourth bedroom overlooks the gardens and two bathrooms completes this level. The specification includes gas central heating, solar panels and double glazed windows.