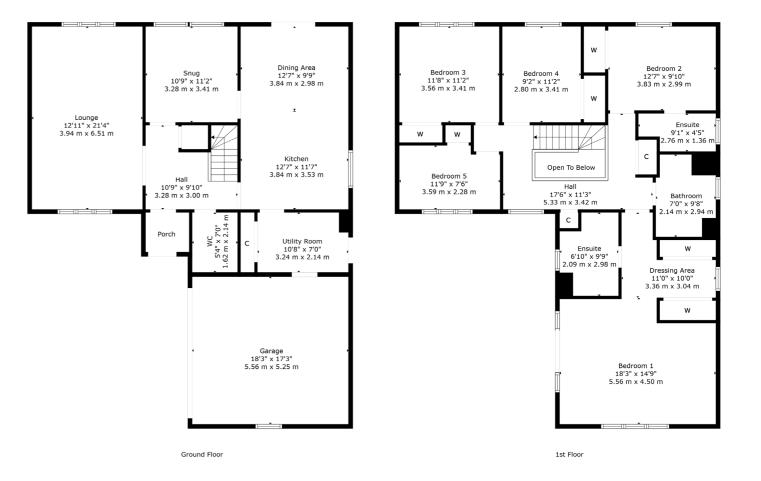

The ground floor accommodation offers entrance vestibule, traditional style reception hallway, contemporary fitted WC, generous formal lounge with aspects to front and rear, lovely playroom to rear, modern dining kitchen with a range of wall and base mounted units, access via French doors to gardens at rear, and separate useful laundry/utility room. Said utility room also gives integral access to spacious double garage (which provides further scope for conversion). Upstairs provides a bright and spacious landing area with fantastic principal bedroom with dressing area and contemporary ensuite bathroom with separate shower cubicle, second double bedroom with fitted wardrobes and modern en-suite shower room, three further good bedrooms with fitted storage and main family bathroom with separate shower cubicle. Modern specifications include gas central heating, double glazing, and modern décor throughout.

CC0867 | Sat Nav: 31 Ocein Drive, Jackton, G75 8RJ

For the full home report visit **www.corumproperty.co.uk** 

\* All measurements and distances are approximate Floorplans are for illustration purposes and may not be to scale.