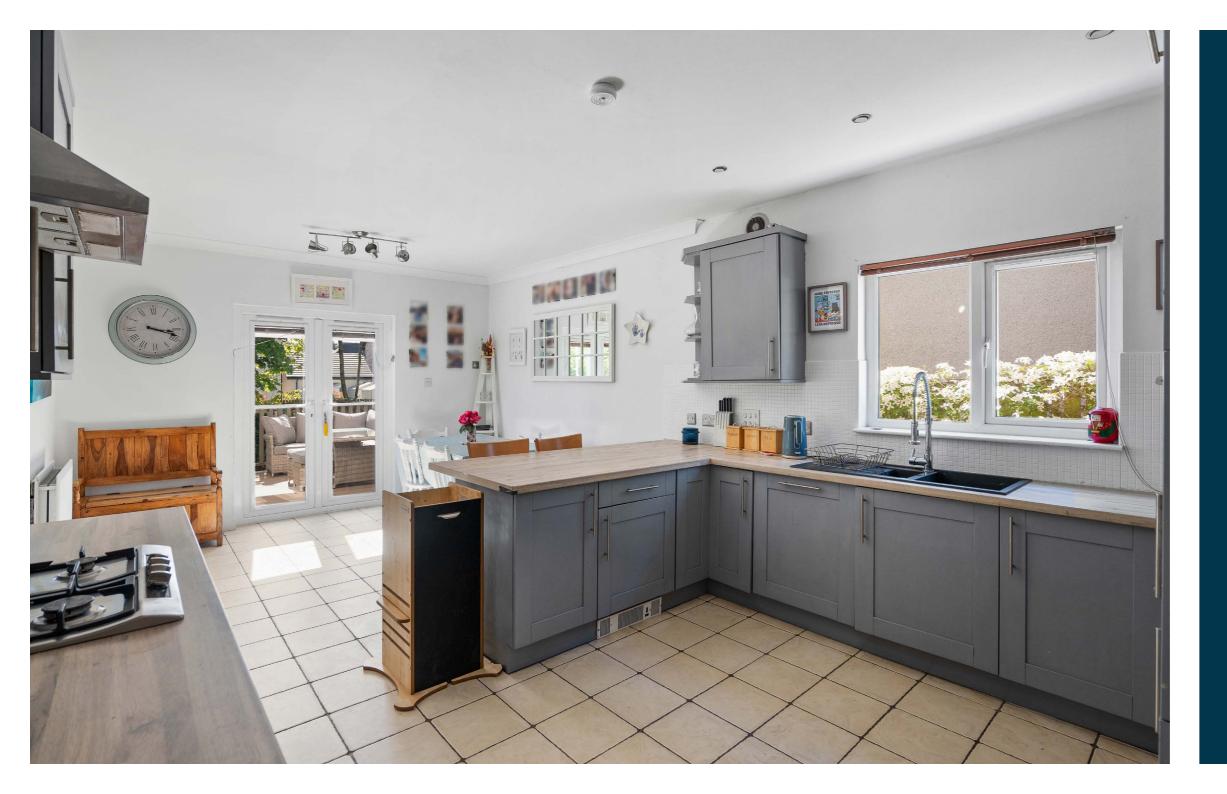

The ground floor accommodation offers entrance vestibule, traditional style reception hallway, contemporary fitted WC, generous formal lounge with aspects to front and rear, lovely playroom to rear, modern dining kitchen with a range of wall and base mounted units, access via French doors to gardens at rear, and separate useful laundry/utility room. Said utility room also gives integral access to spacious double garage (which provides further scope for conversion). Upstairs provides a bright and spacious landing area with fantastic principal bedroom with dressing area and contemporary ensuite bathroom with separate shower cubicle, second double bedroom with fitted wardrobes and modern en-suite shower room, three further good bedrooms with fitted storage and main family bathroom with separate shower cubicle. Modern specifications include gas central heating, double glazing, and modern décor throughout.