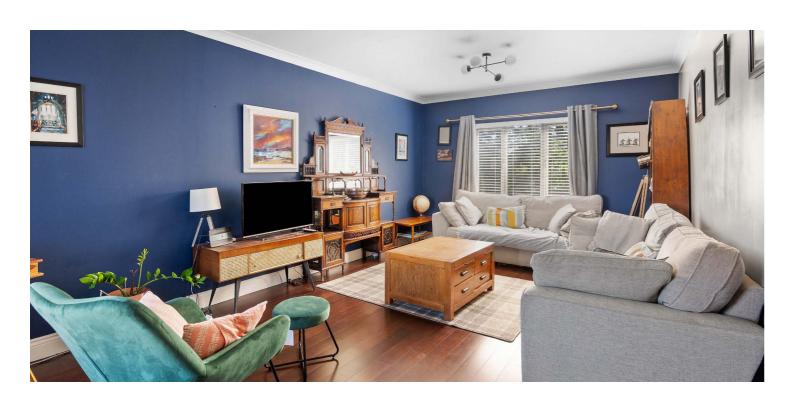

The ground floor accommodation offers entrance vestibule, traditional style reception hallway, contemporary fitted WC, generous formal lounge with aspects to front and rear, lovely playroom to rear, modern dining kitchen with a range of wall and base mounted units, access via French doors to gardens at rear, and separate useful laundry/utility room. Said utility room also gives integral access to spacious double garage (which provides further scope for conversion). Upstairs provides a bright and spacious landing area with fantastic principal bedroom with dressing area and contemporary ensuite bathroom with separate shower cubicle, second double bedroom with fitted wardrobes and modern en-suite shower room, three further good bedrooms with fitted storage and main family bathroom with separate shower cubicle. Modern specifications include gas central heating, double glazing, and modern décor throughout.