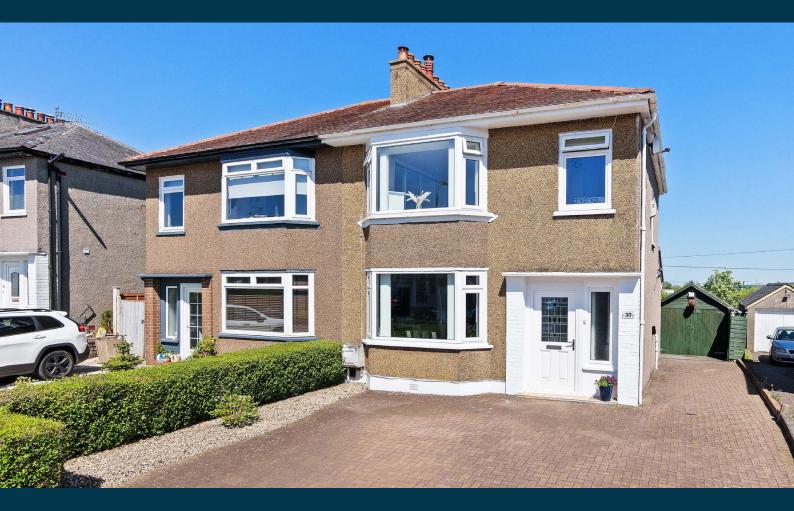

## An extended semi-detached villa enjoying a soughtafter location.

This traditional semi-detached villa enjoys a convenient location within this popular pocket of Clarkston. Significantly enhanced by way of rear extension and set within private garden grounds, the subjects offer a great opportunity to the local marketplace.

Externally the property is set within private level garden grounds. Said gardens are enclosed and designed for ease of maintenance by virtue of decked, patio and lawned areas. Driveway to front providing vehicular parking and EV charging point. Garage to rear.