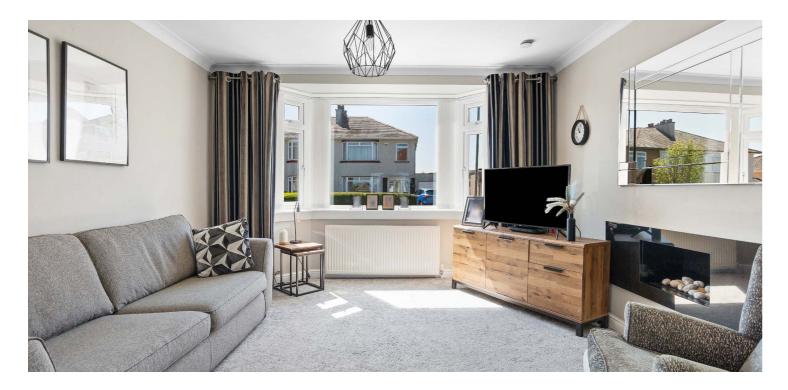

Ground floor accommodation extends to entrance vestibule, traditional style reception hallway with modern downstairs shower room adjacent, generous bay windowed formal lounge with feature fireplace, lovely family / sitting room with open plan access to fantastic open plan kitchen / dining with patio doors to gardens. Ground floor completed by useful laundry / utility room. The upstairs landing area gives access to a generous principal bedroom with fitted wardrobes, second spacious double bedroom with fitted wardrobes, good third bedroom and contemporary main bathroom. Additional storage provided by way of attic space. Specification includes gas central heating, double glazing and overall, the subjects are well presented and decorated throughout.