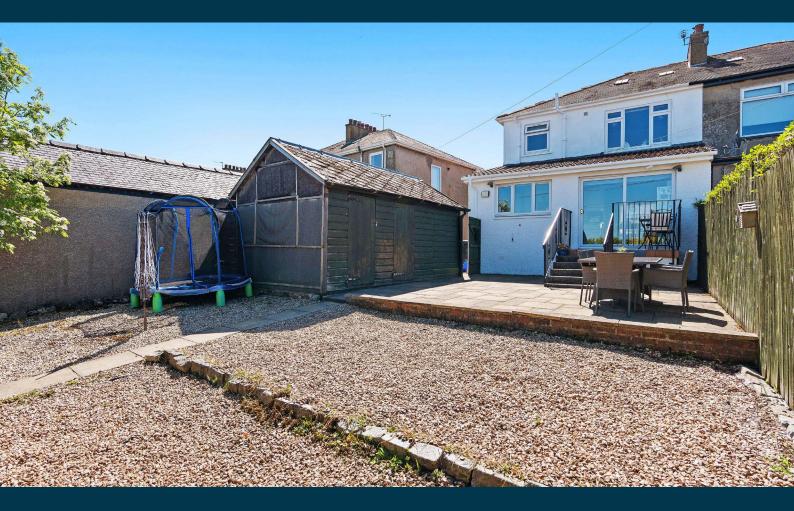

Externally the property is set within private level garden grounds. Said gardens are enclosed and designed for ease of maintenance by virtue of decked, patio and lawned areas. Driveway to front providing vehicular parking and EV charging point. Garage to rear.