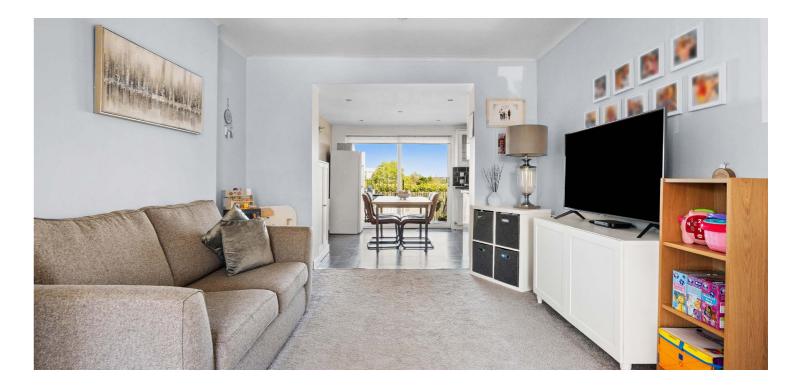

Ground floor accommodation extends to entrance vestibule, traditional style reception hallway with modern downstairs shower room adjacent, generous bay windowed formal lounge with feature fireplace, lovely family / sitting room with open plan access to fantastic open plan kitchen / dining with patio doors to gardens. Ground floor completed by useful laundry / utility room. The upstairs landing area gives access to a generous principal bedroom with fitted wardrobes, second spacious double bedroom with fitted wardrobes, good third bedroom and contemporary main bathroom. Additional storage provided by way of attic space. Specification includes gas central heating, double glazing and overall, the subjects are well presented and decorated throughout.