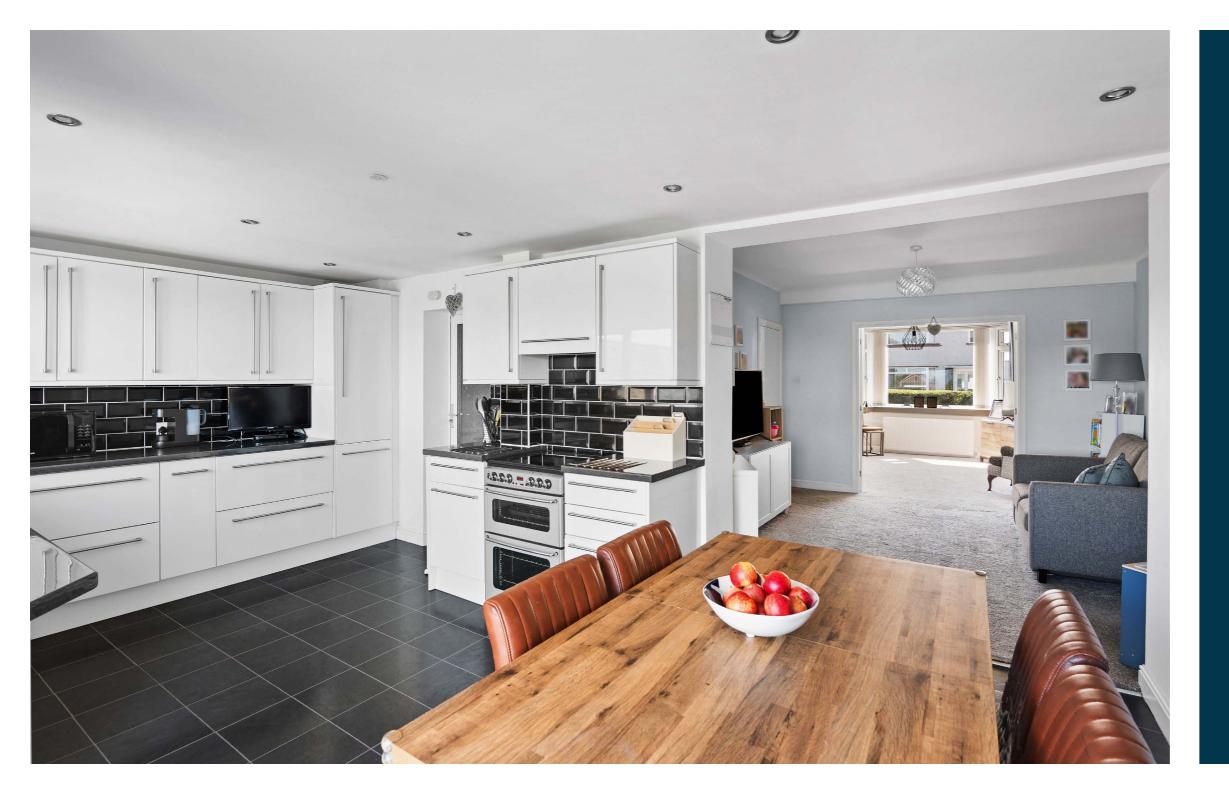

Ground floor accommodation extends to entrance vestibule, traditional style reception hallway with modern downstairs shower room adjacent, generous bay windowed formal lounge with feature fireplace, lovely family / sitting room with open plan access to fantastic open plan kitchen / dining with patio doors to gardens. Ground floor completed by useful laundry / utility room. The upstairs landing area gives access to a generous principal bedroom with fitted wardrobes, second spacious double bedroom with fitted wardrobes, good third bedroom and contemporary main bathroom. Additional storage provided by way of attic space. Specification includes gas central heating, double glazing and overall, the subjects are well presented and decorated throughout.