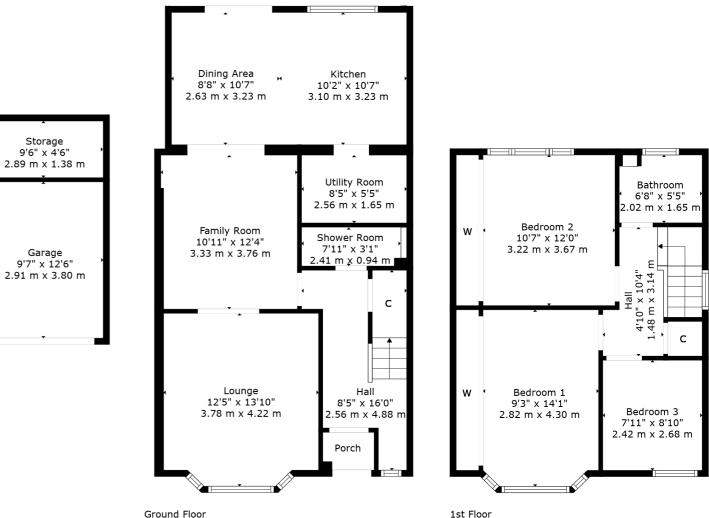

Ground floor accommodation extends to entrance vestibule, traditional style reception hallway with modern downstairs shower room adjacent, generous bay windowed formal lounge with feature fireplace, lovely family / sitting room with open plan access to fantastic open plan kitchen / dining with patio doors to gardens. Ground floor completed by useful laundry / utility room. The upstairs landing area gives access to a generous principal bedroom with fitted wardrobes, second spacious double bedroom with fitted wardrobes, good third bedroom and contemporary main bathroom. Additional storage provided by way of attic space. Specification includes gas central heating, double glazing and overall, the subjects are well presented and decorated throughout.

CC0866 | Sat Nav: 30 Craighill Drive, Clarkston, G76 7TF For the full home report visit **www.corumproperty.co.uk** \* All measurements and distances are approximate Floorplans are for illustration purposes and may not be to scale.