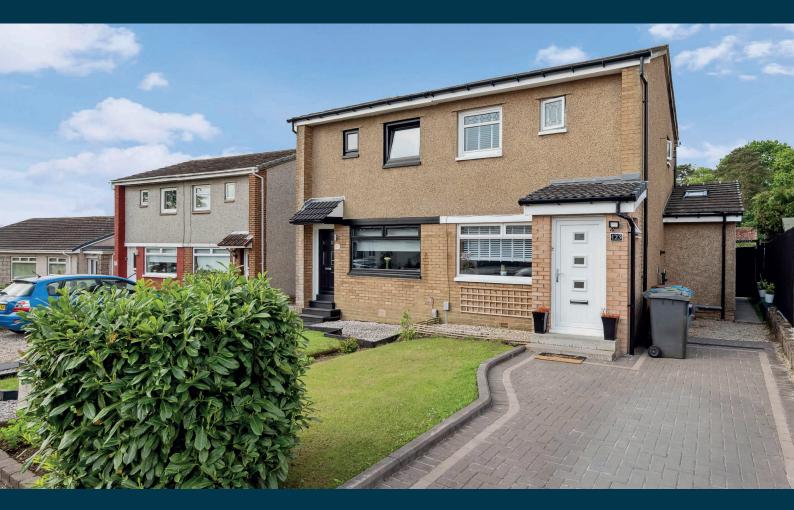

## An extended semi-detached house enjoying a highly popular location.

This semi-detached house has been thoughtfully extended and improved to deliver a great family home. Set within private level south facing gardens, the subjects enjoy a quiet yet highly convenient location within the popular suburb of Clarkston.

Externally the property is set within level garden grounds designed for ease of maintenance. Said gardens are south facing and include a garden shed. Driveway to front providing vehicular parking.

A haven for young growing families, the district offers an abundance of sports and recreational facilities, excellent shopping and retail outlets, the district is synonymous with some of the best schooling in the West of Scotland. The shopping suburb of Clarkston offers independent retailers with cafes, delis, restaurants and there are excellent transport provisions provided for the city centre via road and rail, from Clarkston and Williamwood train stations.