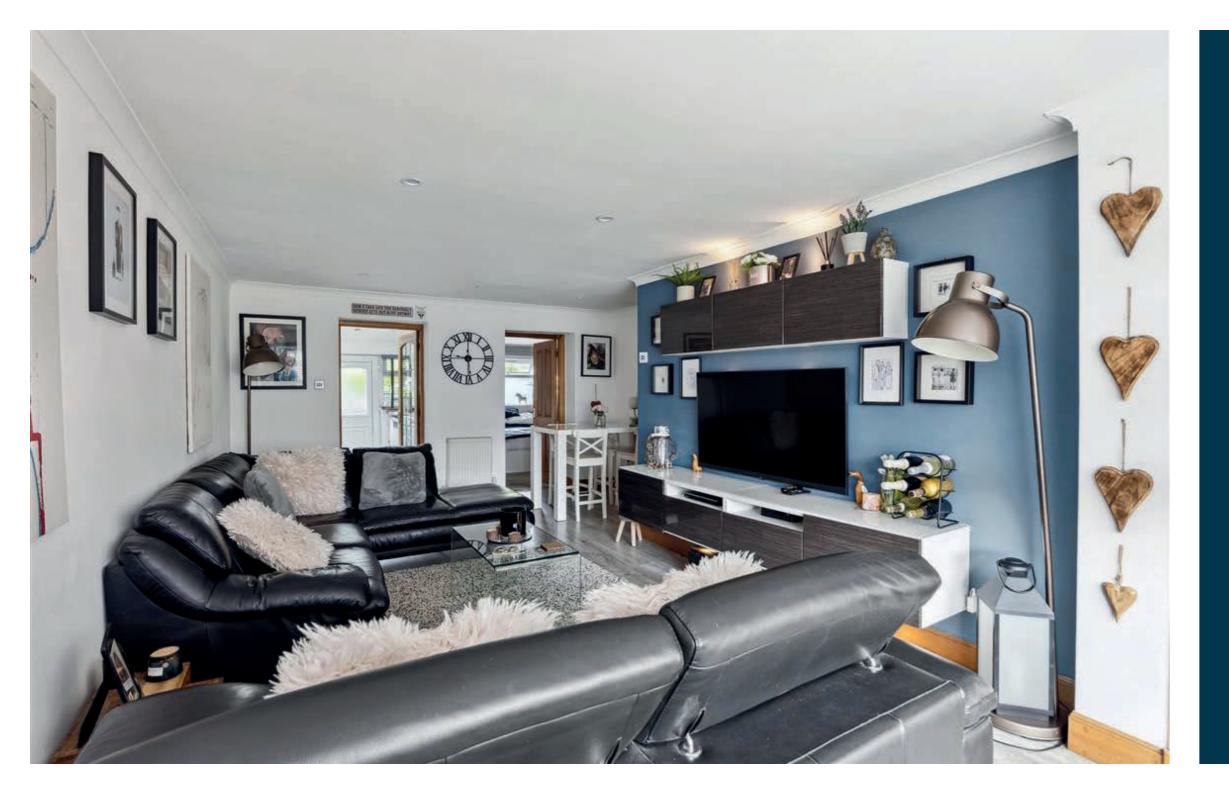

Ground floor accommodation extends to entrance porch, fantastic open plan lounge / dining room, modern fitted kitchen with a range of wall and base mounted units giving access to gardens at rear, an extended double bedroom to rear with fitted wardrobes and contemporary en-suite shower room. The ground floor is completed by understairs storage. Upstairs gives access to lovely principal bedroom to the front, a second good double bedroom with open aspects and a modern main family bathroom. Additional storage provided by way of attic space. Specification includes gas central heating, double glazing, and overall the property is well maintained and neutrally decorated throughout.