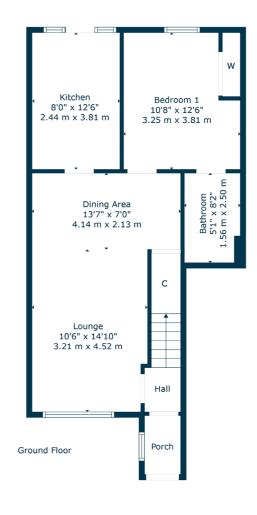

Ground floor accommodation extends to entrance porch, fantastic open plan lounge / dining room, modern fitted kitchen with a range of wall and base mounted units giving access to gardens at rear, an extended double bedroom to rear with fitted wardrobes and contemporary en-suite shower room. The ground floor is completed by understairs storage. Upstairs gives access to lovely principal bedroom to the front, a second good double bedroom with open aspects and a modern main family bathroom. Additional storage provided by way of attic space. Specification includes gas central heating, double glazing, and overall the property is well maintained and neutrally decorated throughout.

1st Floor

CC0863 | Sat Nav: 123 Hillend Road, Clarkston, G76 7XT For the full home report visit **www.corumproperty.co.uk** \* All measurements and distances are approximate Floorplans are for illustration purposes and may not be to scale.