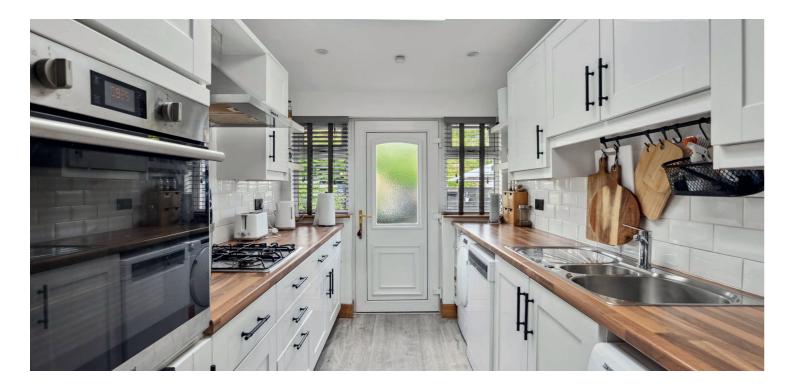

Ground floor accommodation extends to entrance porch, fantastic open plan lounge / dining room, modern fitted kitchen with a range of wall and base mounted units giving access to gardens at rear, an extended double bedroom to rear with fitted wardrobes and contemporary en-suite shower room. The ground floor is completed by understairs storage. Upstairs gives access to lovely principal bedroom to the front, a second good double bedroom with open aspects and a modern main family bathroom. Additional storage provided by way of attic space. Specification includes gas central heating, double glazing, and overall the property is well maintained and neutrally decorated throughout.