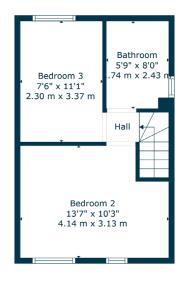

Ground floor accommodation extends to entrance porch, fantastic open plan lounge / dining room, modern fitted kitchen with a range of wall and base mounted units giving access to gardens at rear, an extended double bedroom to rear with fitted wardrobes and contemporary en-suite shower room. The ground floor is completed by understairs storage. Upstairs gives access to lovely principal bedroom to the front, a second good double bedroom with open aspects and a modern main family bathroom. Additional storage provided by way of attic space. Specification includes gas central heating, double glazing, and overall the property is well maintained and neutrally decorated throughout.

1st Floor

CC0863 | Sat Nav: 123 Hillend Road, Clarkston, G76 7XT For the full home report visit **www.corumproperty.co.uk** \* All measurements and distances are approximate Floorplans are for illustration purposes and may not be to scale.