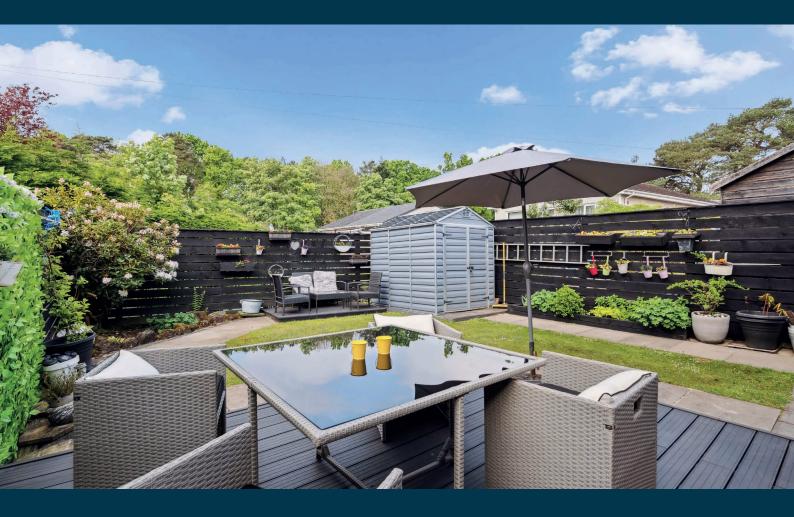

Externally the property is set within level garden grounds designed for ease of maintenance. Said gardens are south facing and include a garden shed. Driveway to front providing vehicular parking.

A haven for young growing families, the district offers an abundance of sports and recreational facilities, excellent shopping and retail outlets, the district is synonymous with some of the best schooling in the West of Scotland. The shopping suburb of Clarkston offers independent retailers with cafes, delis, restaurants and there are excellent transport provisions provided for the city centre via road and rail, from Clarkston and Williamwood train stations.