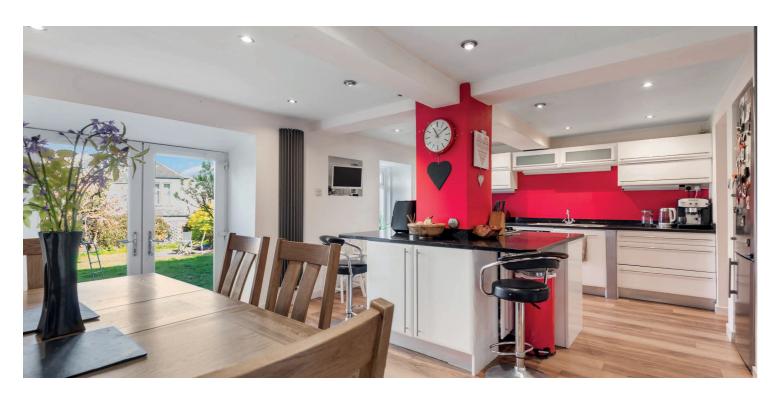

The ground floor accommodation extends to entrance vestibule, traditional style reception hallway, fantastic bay windowed formal lounge to front with feature dual fuel fire, Office / Bedroom Five to rear overlooking the garden with a feature gas fire, fourth bedroom and this floor is complete by way of Shower room. Leading downstairs to spacious dining kitchen with a range of wall and base mounted units leading out to the gardens via French doors, useful laundry / utility room, WC and under stair storage completes this level. The top floor opens to a bright and spacious landing area giving access to a family bathroom, a fantastic, bay windowed master bedroom to front, spacious second double bedroom and third good bedroom. Laundry cupboard with pull down ladders accessing attic space which could be developed further (subject to planning). The specification includes gas central heating, new roof and UPVC double glazed sash and case windows throughout.