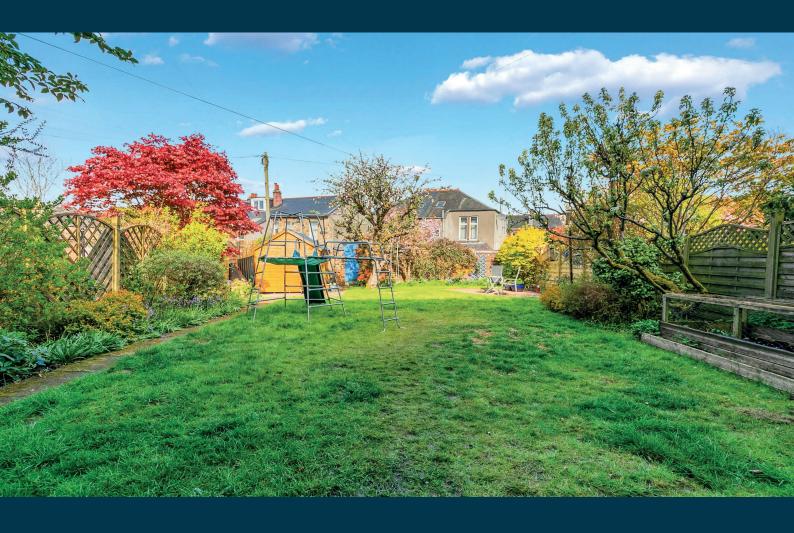

Externally the property is set within private level garden grounds. Easily maintained by virtue of lawned area.

Separate shed which could be changed to create a single garage with hard standing already in place which is accessed via private lane.