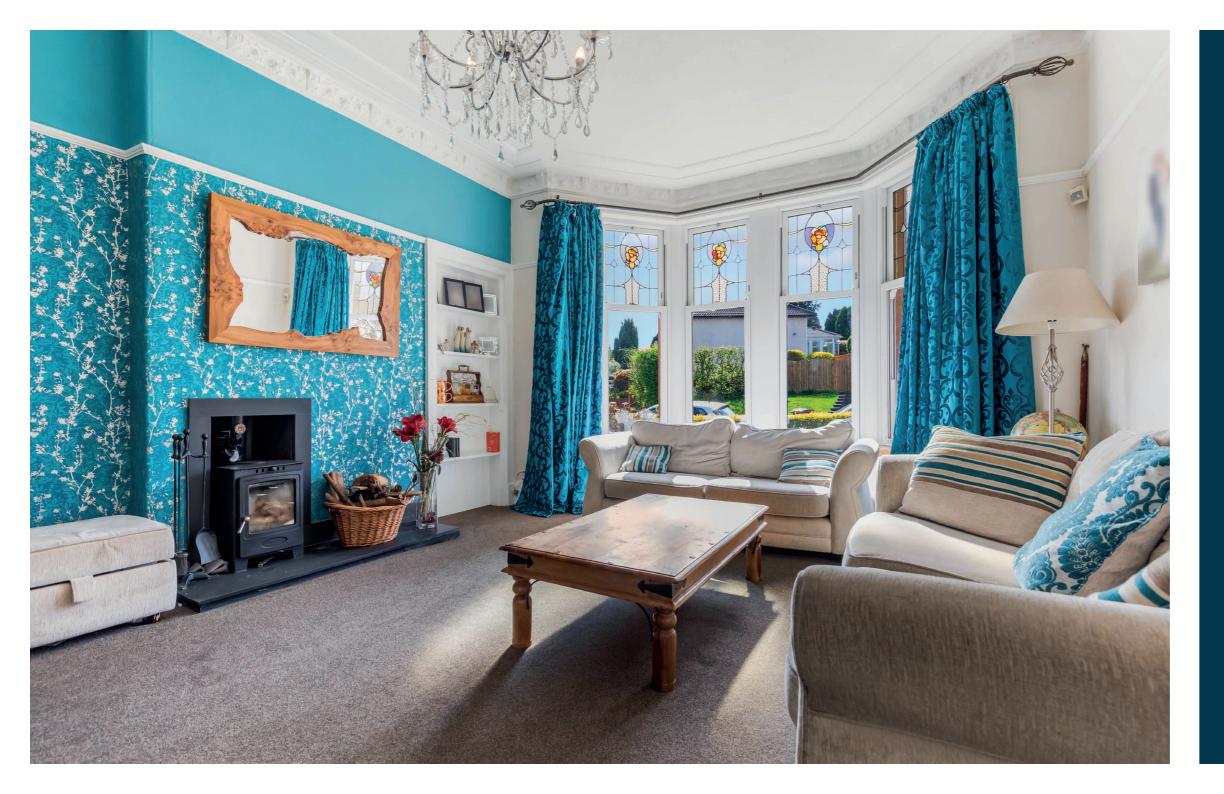

The ground floor accommodation extends to entrance vestibule, traditional style reception hallway, fantastic bay windowed formal lounge to front with feature dual fuel fire, Office / Bedroom Five to rear overlooking the garden with a feature gas fire, fourth bedroom and this floor is complete by way of Shower room. Leading downstairs to spacious dining kitchen with a range of wall and base mounted units leading out to the gardens via French doors, useful laundry / utility room, WC and under stair storage completes this level. The top floor opens to a bright and spacious landing area giving access to a family bathroom, a fantastic, bay windowed master bedroom to front, spacious second double bedroom and third good bedroom. Laundry cupboard with pull down ladders accessing attic space which could be developed further (subject to planning). The specification includes gas central heating, new roof and UPVC double glazed sash and case windows throughout.