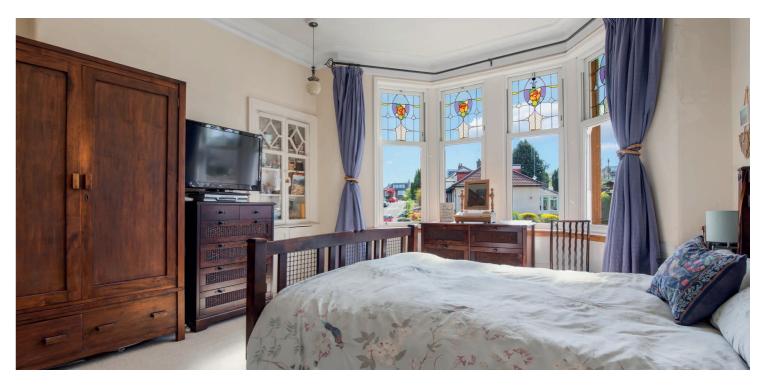

The ground floor accommodation extends to entrance vestibule, traditional style reception hallway, fantastic bay windowed formal lounge to front with feature dual fuel fire, Office / Bedroom Five to rear overlooking the garden with a feature gas fire, fourth bedroom and this floor is complete by way of Shower room. Leading downstairs to spacious dining kitchen with a range of wall and base mounted units leading out to the gardens via French doors, useful laundry / utility room, WC and under stair storage completes this level. The top floor opens to a bright and spacious landing area giving access to a family bathroom, a fantastic, bay windowed master bedroom to front, spacious second double bedroom and third good bedroom. Laundry cupboard with pull down ladders accessing attic space which could be developed further (subject to planning). The specification includes gas central heating, new roof and UPVC double glazed sash and case windows throughout.