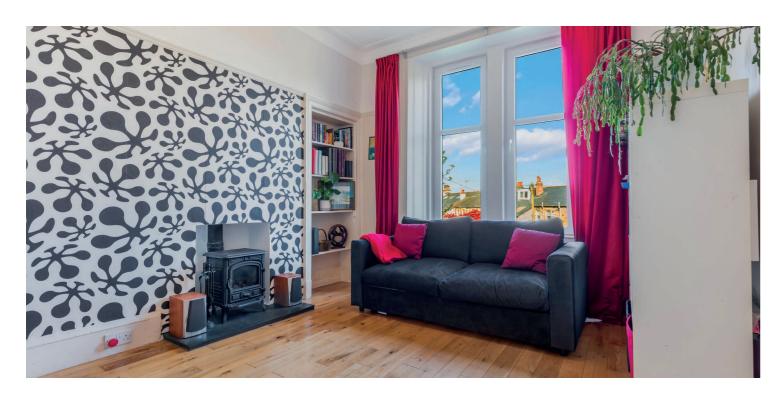

The ground floor accommodation extends to entrance vestibule, traditional style reception hallway, fantastic bay windowed formal lounge to front with feature dual fuel fire, Office / Bedroom Five to rear overlooking the garden with a feature gas fire, fourth bedroom and this floor is complete by way of Shower room. Leading downstairs to spacious dining kitchen with a range of wall and base mounted units leading out to the gardens via French doors, useful laundry / utility room, WC and under stair storage completes this level. The top floor opens to a bright and spacious landing area giving access to a family bathroom, a fantastic, bay windowed master bedroom to front, spacious second double bedroom and third good bedroom. Laundry cupboard with pull down ladders accessing attic space which could be developed further (subject to planning). The specification includes gas central heating, new roof and UPVC double glazed sash and case windows throughout.