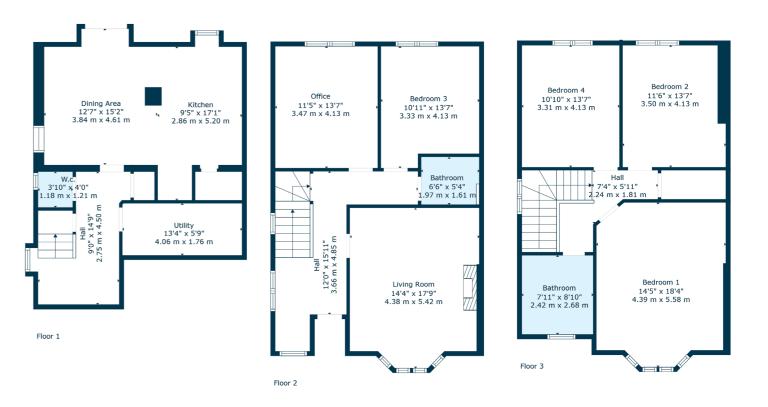

The ground floor accommodation extends to entrance vestibule, traditional style reception hallway, fantastic bay windowed formal lounge to front with feature dual fuel fire, Office / Bedroom Five to rear overlooking the garden with a feature gas fire, fourth bedroom and this floor is complete by way of Shower room. Leading downstairs to spacious dining kitchen with a range of wall and base mounted units leading out to the gardens via French doors, useful laundry / utility room, WC and under stair storage completes this level. The top floor opens to a bright and spacious landing area giving access to a family bathroom, a fantastic, bay windowed master bedroom to front, spacious second double bedroom and third good bedroom. Laundry cupboard with pull down ladders accessing attic space which could be developed further (subject to planning). The specification includes gas central heating, new roof and UPVC double glazed sash and case windows throughout.

CC0860 | Sat Nav: 15 Linn Drive, Netherlee, G44 3PT

For the full home report visit www.corumproperty.co.uk

\* All measurements and distances are approximate Floorplans are for illustration purposes and may not be to scale.