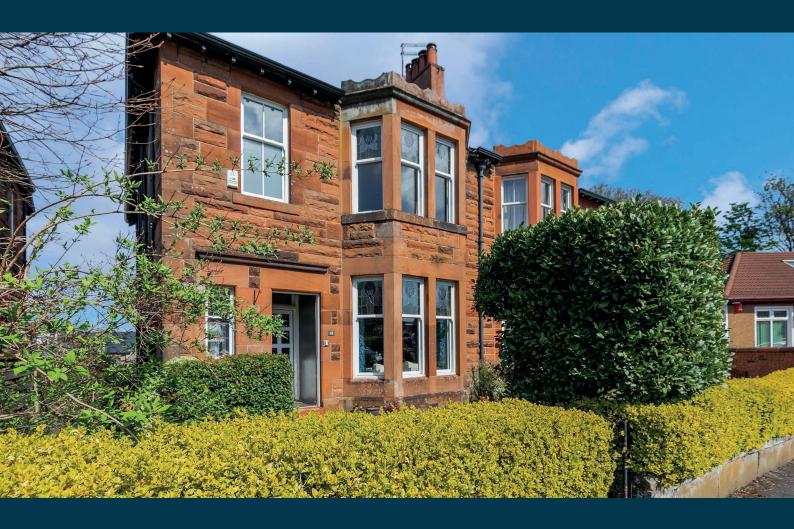

## A beautiful red sandstone fronted semi-detached villa set within private garden grounds.

This traditional red sandstone fronted semi-detached villa provides a great opportunity to the local marketplace. The property is set within private garden grounds and enjoys a highly convenient central location in the sought-after suburb of Netherlee, within the catchment for Williamwood and St Ninian's High Schools. It is within walking distance to Newlands Park, Linn Park and Muirend Playing Fields, and is well connected in terms of transport, in close proximity to bus and rail connections.

Externally the property is set within private level garden grounds. Easily maintained by virtue of lawned area.

Separate shed which could be changed to create a single garage with hard standing already in place which is accessed via private lane.