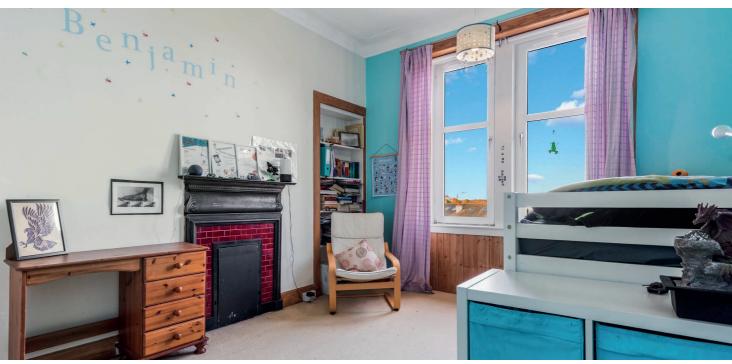

The ground floor accommodation extends to entrance vestibule, traditional style reception hallway, fantastic bay windowed formal lounge to front with feature dual fuel fire, Office / Bedroom Five to rear overlooking the garden with a feature gas fire, fourth bedroom and this floor is complete by way of Shower room. Leading downstairs to spacious dining kitchen with a range of wall and base mounted units leading out to the gardens via French doors, useful laundry / utility room, WC and under stair storage completes this level. The top floor opens to a bright and spacious landing area giving access to a family bathroom, a fantastic, bay windowed master bedroom to front, spacious second double bedroom and third good bedroom. Laundry cupboard with pull down ladders accessing attic space which could be developed further (subject to planning). The specification includes gas central heating, new roof and UPVC double glazed sash and case windows throughout.