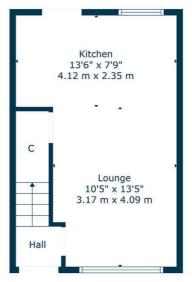

Ground Floor

1st Floor

Sat Nav: 102 Beechwood Avenue, Clarkston G76 7XG

#### CC0854

\*All measurements and distances are approximate. Floorplans are for illustration purposes and may not be to scale.

For the full home report visit **www.corumproperty.co.uk** 