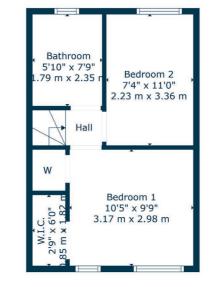

Ground Floor

1st Floor

Sat Nav: 102 Beechwood Avenue, Clarkston G76 7XG

#### CC0854

\*All measurements and distances are approximate. Floorplans are for illustration purposes and may not be to scale.

For the full home report visit **www.corumproperty.co.uk** 