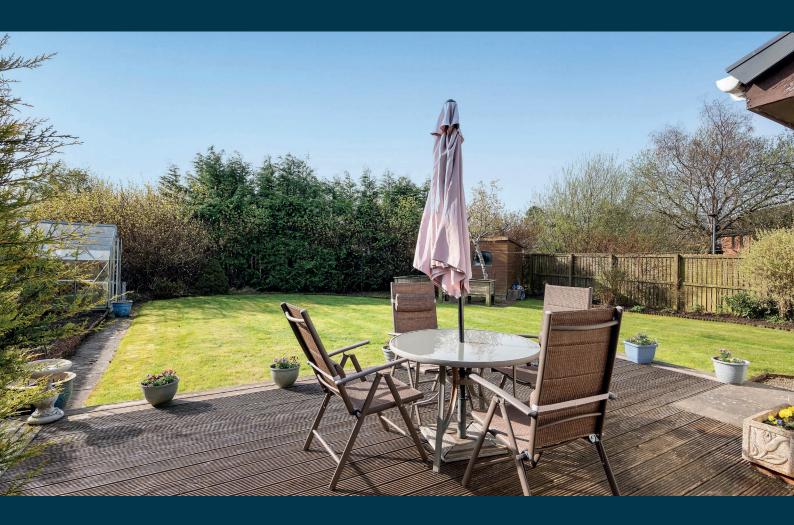

The large front garden is laid mainly to lawn with a mature planted border and monobloc driveway to the side. The fully enclosed level rear garden is mature yet easily maintained by virtue of decked and lawned areas with mature plants and shrubs.