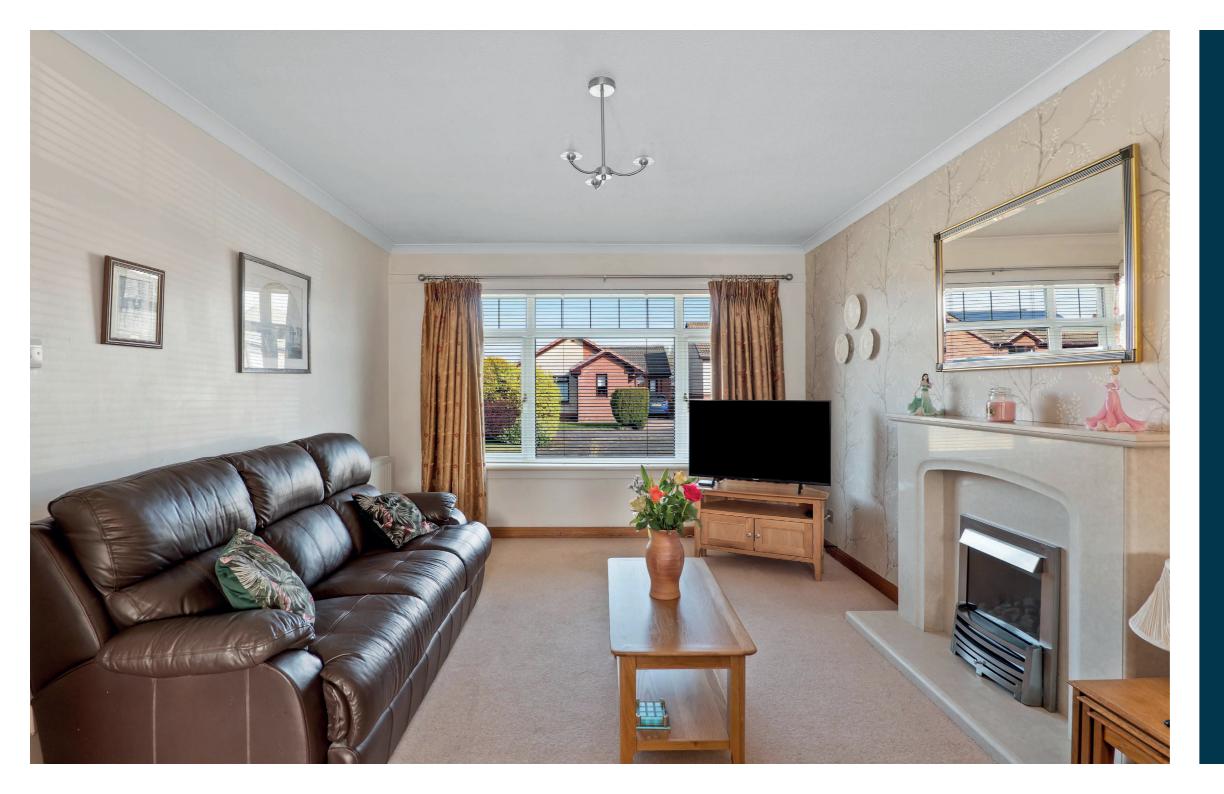

This three-bedroom detached bungalow with multiple car driveway and is well maintained throughout. It comprises of the welcoming entrance hallway, spacious lounge with feature fireplace which is open plan to the dining room at the rear which gives access via patio doors to gardens, modern fitted dining kitchen with a range of wall and base mounted units and French doors opening onto the garden, three good sized bedrooms with fitted wardrobes, and shower room.

The shower room has a corner cubicle with thermostatic shower, vanity storage, and tiling to the walls and floor.

It is tastefully decorated in neutral tones throughout, has gas central heating, UPVC double-glazing, ample storage, and the loft can be accessed from the hallway.