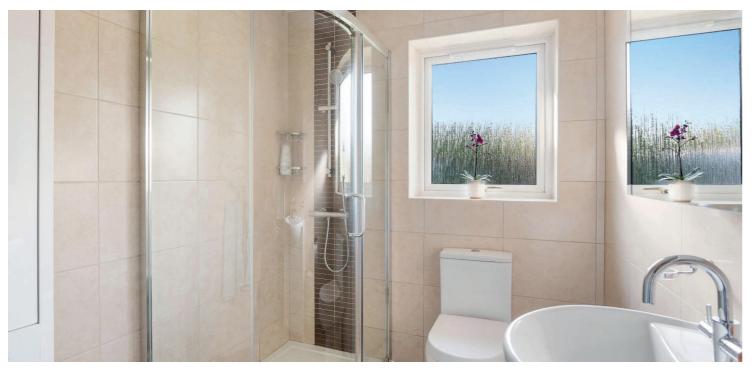

The shower room has a corner cubicle with thermostatic shower, vanity storage, and tiling to the walls and floor.

It is tastefully decorated in neutral tones throughout, has gas central heating, UPVC double-glazing, ample storage, and the loft can be accessed from the hallway.