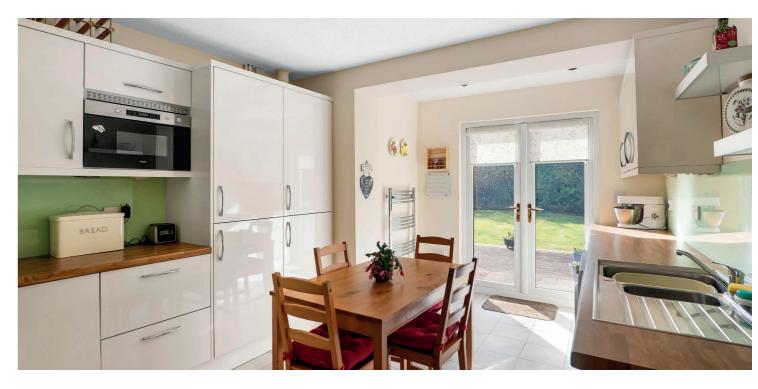

This three-bedroom detached bungalow with multiple car driveway and is well maintained throughout. It comprises of the welcoming entrance hallway, spacious lounge with feature fireplace which is open plan to the dining room at the rear which gives access via patio doors to gardens, modern fitted dining kitchen with a range of wall and base mounted units and French doors opening onto the garden, three good sized bedrooms with fitted wardrobes, and shower room.