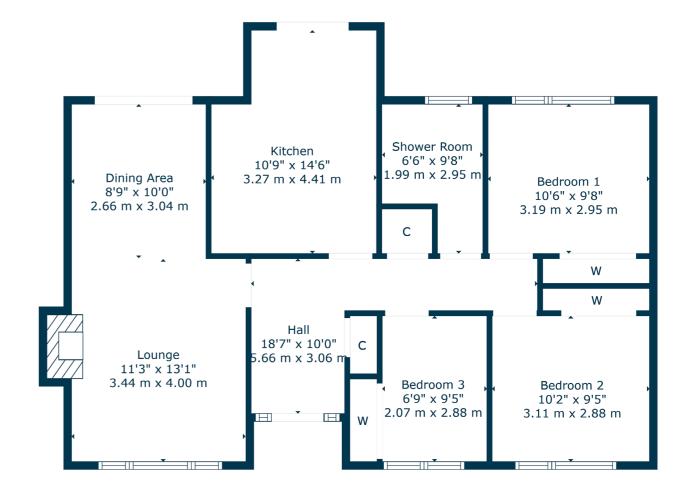

This three-bedroom detached bungalow with multiple car driveway and is well maintained throughout. It comprises of the welcoming entrance hallway, spacious lounge with feature fireplace which is open plan to the dining room at the rear which gives access via patio doors to gardens, modern fitted dining kitchen with a range of wall and base mounted units and French doors opening onto the garden, three good sized bedrooms with fitted wardrobes, and shower room.

The shower room has a corner cubicle with thermostatic shower, vanity storage, and tiling to the walls and floor.

It is tastefully decorated in neutral tones throughout, has gas central heating, UPVC double-glazing, ample storage, and the loft can be accessed from the hallway.

The floor plan shall provide you with a detailed layout of this versatile and well laid out bungalow; however, we recommend viewing to appreciate the space, condition and convenient setting that's on offer.

CC0855 | Sat Nav: 9 Cragdale, Stewartfield, East Kilbride, G74 4QJ

For the full home report visit **www.corumproperty.co.uk** 

 $^{*}$  All measurements and distances are approximate Floorplans are for illustration purposes and may not be to scale.