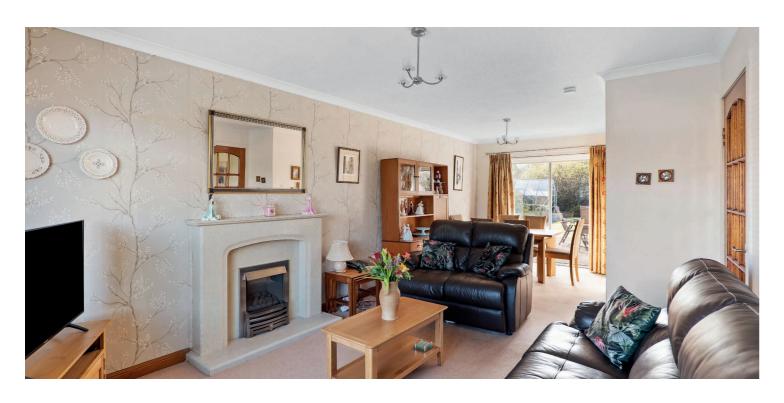

This three-bedroom detached bungalow with multiple car driveway and is well maintained throughout. It comprises of the welcoming entrance hallway, spacious lounge with feature fireplace which is open plan to the dining room at the rear which gives access via patio doors to gardens, modern fitted dining kitchen with a range of wall and base mounted units and French doors opening onto the garden, three good sized bedrooms with fitted wardrobes, and shower room.