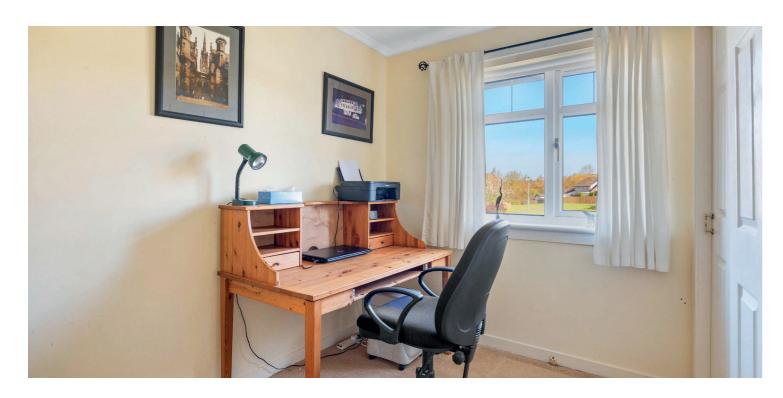

This three-bedroom detached bungalow with multiple car driveway and is well maintained throughout. It comprises of the welcoming entrance hallway, spacious lounge with feature fireplace which is open plan to the dining room at the rear which gives access via patio doors to gardens, modern fitted dining kitchen with a range of wall and base mounted units and French doors opening onto the garden, three good sized bedrooms with fitted wardrobes, and shower room.