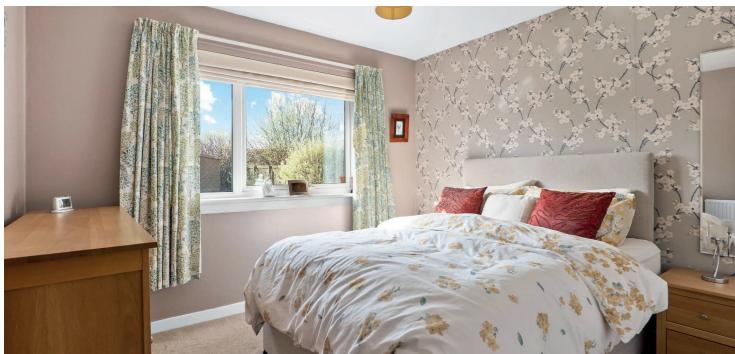

This three-bedroom detached bungalow with multiple car driveway and is well maintained throughout. It comprises of the welcoming entrance hallway, spacious lounge with feature fireplace which is open plan to the dining room at the rear which gives access via patio doors to gardens, modern fitted dining kitchen with a range of wall and base mounted units and French doors opening onto the garden, three good sized bedrooms with fitted wardrobes, and shower room.

The shower room has a corner cubicle with thermostatic shower, vanity storage, and tiling to the walls and floor.

It is tastefully decorated in neutral tones throughout, has gas central heating, UPVC double-glazing, ample storage, and the loft can be accessed from the hallway.