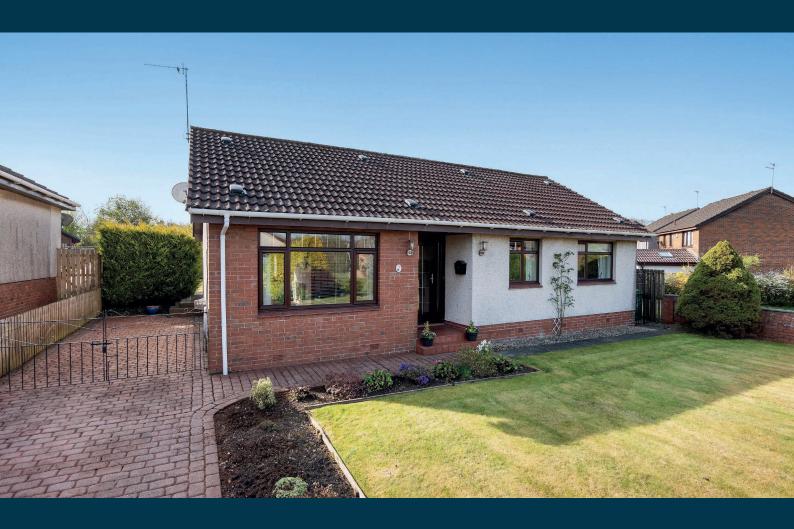

## 9 CRAGDALE, STEWARTFIELD EAST KILBRIDE

www.corumproperty.co.uk

- 3 | BEDROOMS
- 1 | BATHROOM
- 1 | PUBLIC ROOM

Beautifully appointed three-bedroom bungalow all on the level that is situated in the popular pocket of Stewartfield.

This three-bedroom detached bungalow with multiple car driveway and is well maintained throughout. It comprises of the welcoming entrance hallway, spacious lounge with feature fireplace which is open plan to the dining room at the rear which gives access via patio doors to gardens, modern fitted dining kitchen with a range of wall and base mounted units and French doors opening onto the garden, three good sized bedrooms with fitted wardrobes, and shower room.

The large front garden is laid mainly to lawn with a mature planted border and monobloc driveway to the side. The fully enclosed level rear garden is mature yet easily maintained by virtue of decked and lawned areas with mature plants and shrubs.