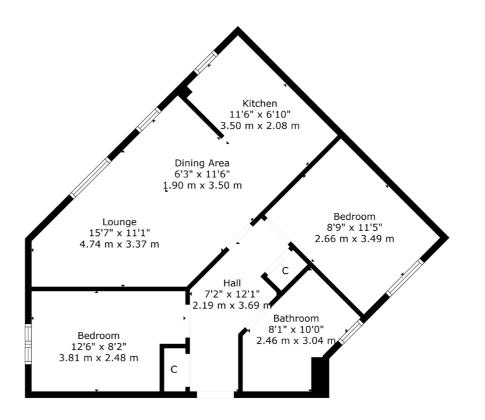

## 0/1 24 NATIONAL COURT

GLASGOW

www.corumproperty.co.uk

- 2 | BEDROOMS
- 1 | BATHROOM
- 1 | PUBLIC ROOM

Enjoying a peaceful yet highly convenient location, this fantastic ground floor apartment offers an excellent choice for a variety of buyers.

Sat Nav: 24 National Court, Glasgow G43 1AR

CC0856

\*All measurements and distances are approximate.
Floorplans are for illustration purposes and may
not be to scale.

For the full home report visit www.corumproperty.co.uk