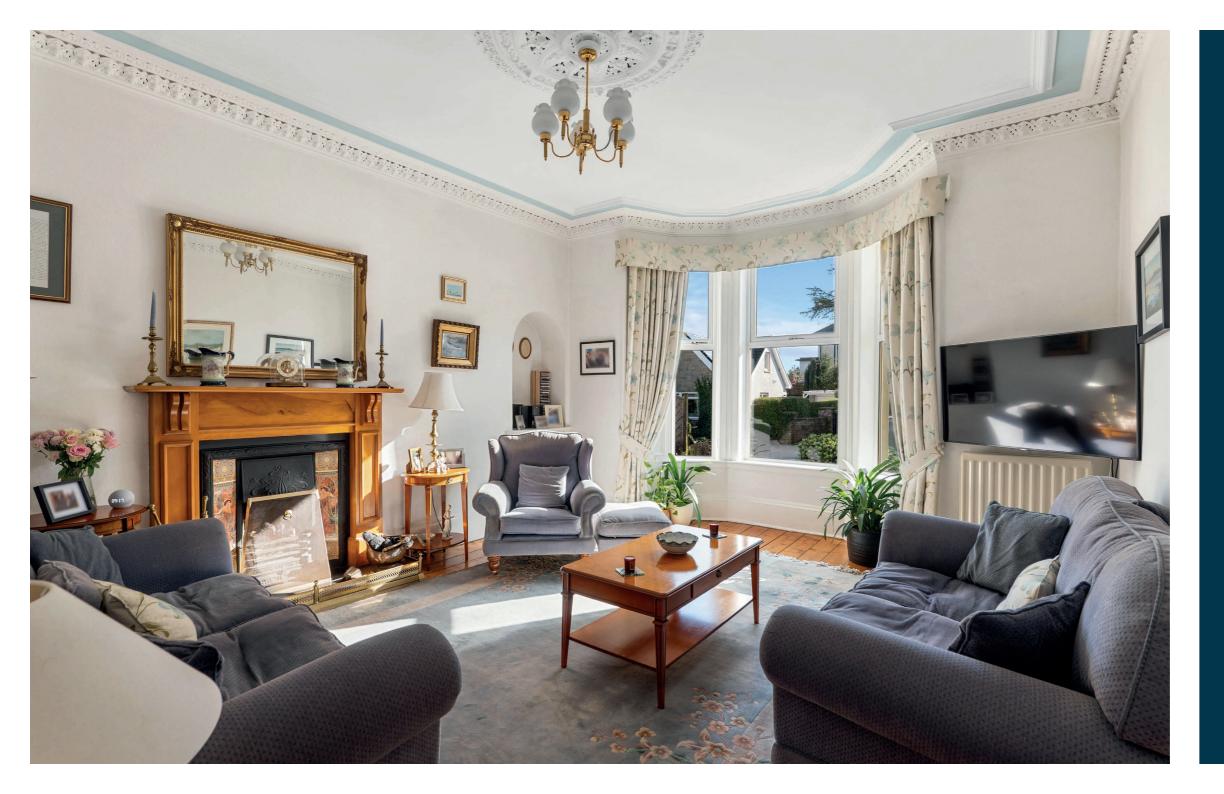

The ground floor accommodation extends to, entrance vestibule, traditional style reception hallway with doakroom adjacent, generous bay windowed formal lounge with feature fireplace, spacious formal dining room to front, lovely rear facing family/sitting room, fitted kitchen with a range of wall and base mounted units, separate WC, useful laundry/utility room which leads to a store room/workshop which gives access gardens at rear. Upstairs, a bright and spacious landing area gives access to a generous principal bedroom, three further good double bedrooms and the main family bathroom. Specification includes gas central heating, double glazing, lovely period features which include great ceiling heights, detailed cornice/rose, stained glass windows, traditional panelled doors, hardwood flooring and overall, the subjects are well presented and well maintained throughout.