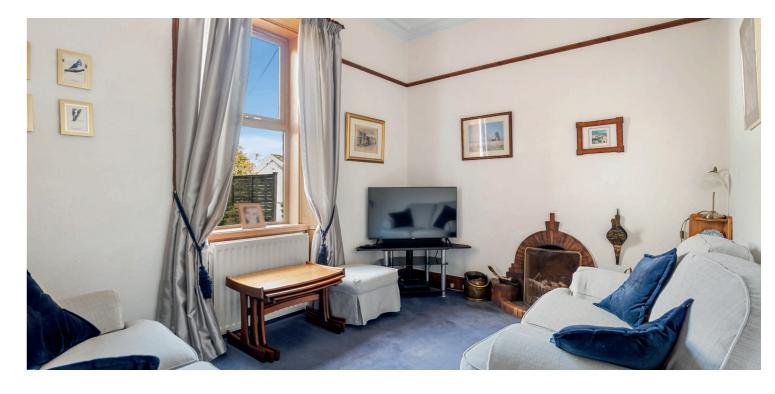

The ground floor accommodation extends to, entrance vestibule, traditional style reception hallway with doakroom adjacent, generous bay windowed formal lounge with feature fireplace, spacious formal dining room to front, lovely rear facing family/sitting room, fitted kitchen with a range of wall and base mounted units, separate WC, useful laundry/utility room which leads to a store room/workshop which gives access gardens at rear. Upstairs, a bright and spacious landing area gives access to a generous principal bedroom, three further good double bedrooms and the main family bathroom. Specification includes gas central heating, double glazing, lovely period features which include great ceiling heights, detailed cornice/rose, stained glass windows, traditional panelled doors, hardwood flooring and overall, the subjects are well presented and well maintained throughout.