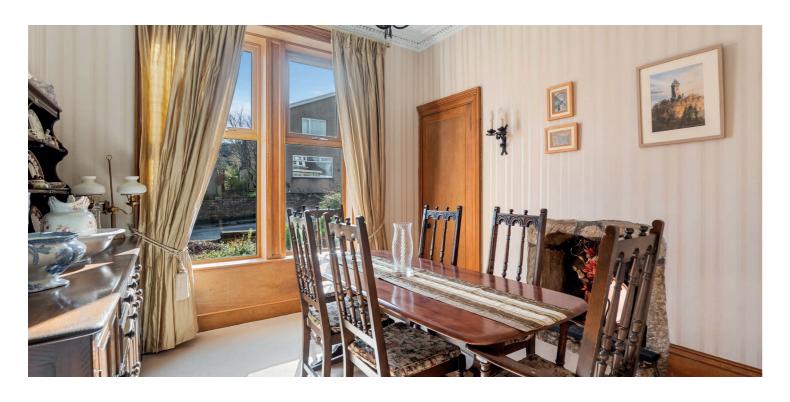

The ground floor accommodation extends to, entrance vestibule, traditional style reception hallway with doakroom adjacent, generous bay windowed formal lounge with feature fireplace, spacious formal dining room to front, lovely rear facing family/sitting room, fitted kitchen with a range of wall and base mounted units, separate WC, useful laundry/utility room which leads to a store room/workshop which gives access gardens at rear. Upstairs, a bright and spacious landing area gives access to a generous principal bedroom, three further good double bedrooms and the main family bathroom. Specification includes gas central heating, double glazing, lovely period features which include great ceiling heights, detailed cornice/rose, stained glass windows, traditional panelled doors, hardwood flooring and overall, the subjects are well presented and well maintained throughout.