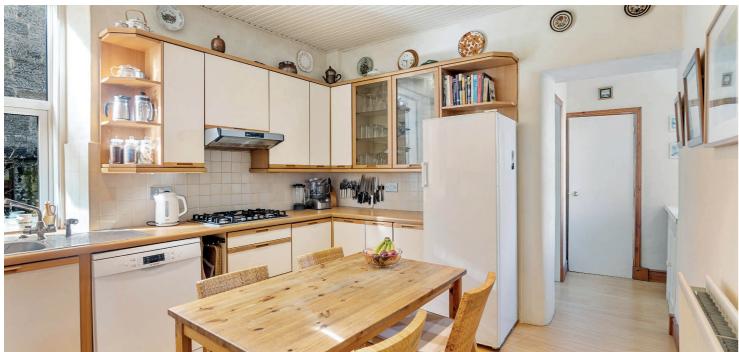

The ground floor accommodation extends to, entrance vestibule, traditional style reception hallway with doakroom adjacent, generous bay windowed formal lounge with feature fireplace, spacious formal dining room to front, lovely rear facing family/sitting room, fitted kitchen with a range of wall and base mounted units, separate WC, useful laundry/utility room which leads to a store room/workshop which gives access gardens at rear. Upstairs, a bright and spacious landing area gives access to a generous principal bedroom, three further good double bedrooms and the main family bathroom. Specification includes gas central heating, double glazing, lovely period features which include great ceiling heights, detailed cornice/rose, stained glass windows, traditional panelled doors, hardwood flooring and overall, the subjects are well presented and well maintained throughout.