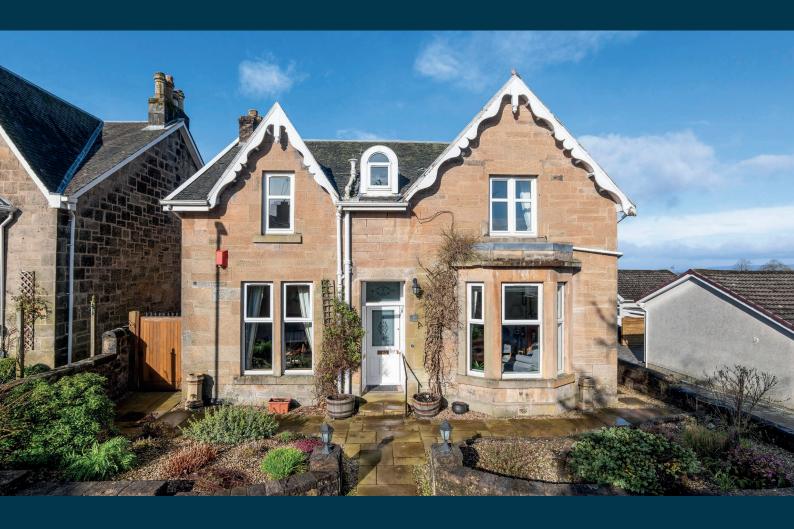

## 7 SPRINGHILL ROAD

CLARKSTON

www.corumproperty.co.uk

- 4 | BEDROOMS
- 1 | BATHROOMS
- **1** | WC
- 3 | PUBLIC ROOMS

A rarely available period detached villa set within south facing garden grounds.

This wonderful stone-fronted detached villa enjoys a quiet yet highly convenient cul-de-sac position within this highly sought after location of Clarkston. This traditional period villa is being presented to the market for the first time in many years and is set within generous level south facing gardens which offer a fantastic opportunity to the local marketplace.

Externally the property is set within private and level south facing garden grounds which are mature, established and retain a high degree of privacy. Designed with ease of maintenance with patio and lawned areas. Said gardens clearly offer great scope for further extension / development (subject to planning).