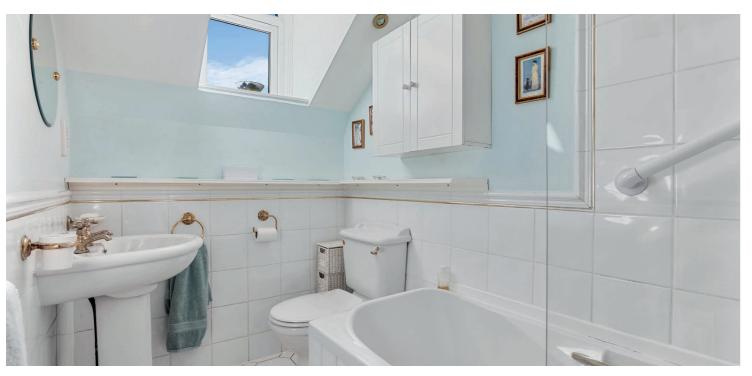

The ground floor accommodation extends to, entrance vestibule, traditional style reception hallway with doakroom adjacent, generous bay windowed formal lounge with feature fireplace, spacious formal dining room to front, lovely rear facing family/sitting room, fitted kitchen with a range of wall and base mounted units, separate WC, useful laundry/utility room which leads to a store room/workshop which gives access gardens at rear. Upstairs, a bright and spacious landing area gives access to a generous principal bedroom, three further good double bedrooms and the main family bathroom. Specification includes gas central heating, double glazing, lovely period features which include great ceiling heights, detailed cornice/rose, stained glass windows, traditional panelled doors, hardwood flooring and overall, the subjects are well presented and well maintained throughout.