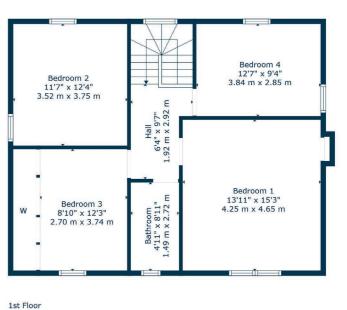

The ground floor accommodation extends to, entrance vestibule, traditional style reception hallway with doakroom adjacent, generous bay windowed formal lounge with feature fireplace, spacious formal dining room to front, lovely rear facing family/sitting room, fitted kitchen with a range of wall and base mounted units, separate WC, useful laundry/utility room which leads to a store room/workshop which gives access gardens at rear. Upstairs, a bright and spacious landing area gives access to a generous principal bedroom, three further good double bedrooms and the main family bathroom. Specification includes gas central heating, double glazing, lovely period features which include great ceiling heights, detailed cornice/rose, stained glass windows, traditional panelled doors, hardwood flooring and overall, the subjects are well presented and well maintained throughout.

CC0848 | Sat Nav: 7 Springhill Road, Clarkston, G76 8BT

For the full home report visit www.corumproperty.co.uk

\* All measurements and distances are approximate Floorplans are for illustration purposes and may not be to scale.