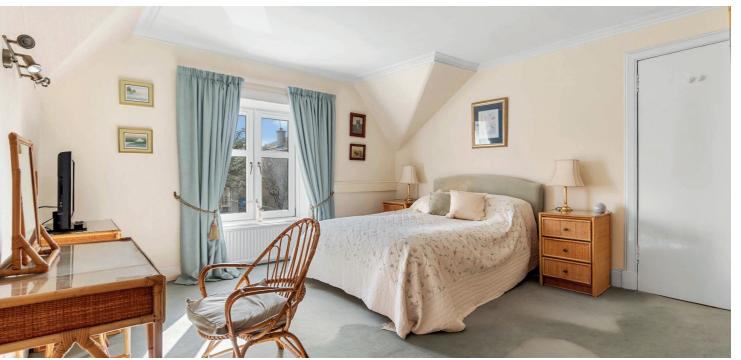

The ground floor accommodation extends to, entrance vestibule, traditional style reception hallway with doakroom adjacent, generous bay windowed formal lounge with feature fireplace, spacious formal dining room to front, lovely rear facing family/sitting room, fitted kitchen with a range of wall and base mounted units, separate WC, useful laundry/utility room which leads to a store room/workshop which gives access gardens at rear. Upstairs, a bright and spacious landing area gives access to a generous principal bedroom, three further good double bedrooms and the main family bathroom. Specification includes gas central heating, double glazing, lovely period features which include great ceiling heights, detailed cornice/rose, stained glass windows, traditional panelled doors, hardwood flooring and overall, the subjects are well presented and well maintained throughout.