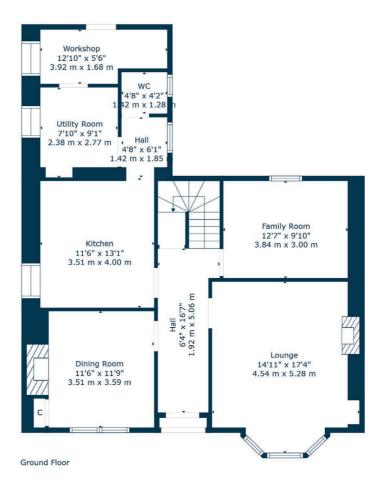

The ground floor accommodation extends to, entrance vestibule, traditional style reception hallway with doakroom adjacent, generous bay windowed formal lounge with feature fireplace, spacious formal dining room to front, lovely rear facing family/sitting room, fitted kitchen with a range of wall and base mounted units, separate WC, useful laundry/utility room which leads to a store room/workshop which gives access gardens at rear. Upstairs, a bright and spacious landing area gives access to a generous principal bedroom, three further good double bedrooms and the main family bathroom. Specification includes gas central heating, double glazing, lovely period features which include great ceiling heights, detailed cornice/rose, stained glass windows, traditional panelled doors, hardwood flooring and overall, the subjects are well presented and well maintained throughout.

CC0848 | Sat Nav: 7 Springhill Road, Clarkston, G76 8BT

For the full home report visit www.corumproperty.co.uk

\* All measurements and distances are approximate Floorplans are for illustration purposes and may not be to scale.