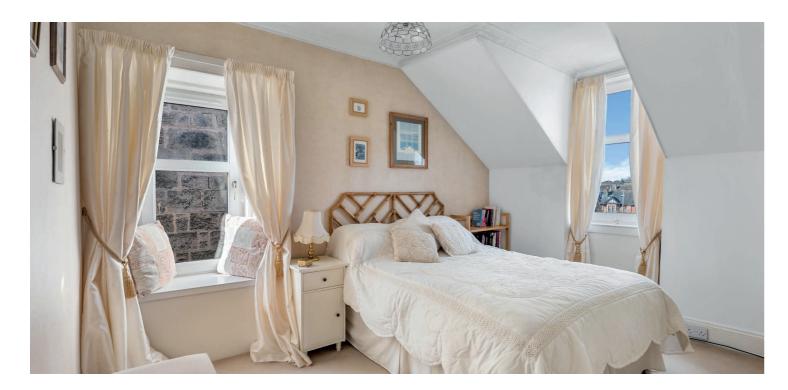

The ground floor accommodation extends to, entrance vestibule, traditional style reception hallway with doakroom adjacent, generous bay windowed formal lounge with feature fireplace, spacious formal dining room to front, lovely rear facing family/sitting room, fitted kitchen with a range of wall and base mounted units, separate WC, useful laundry/utility room which leads to a store room/workshop which gives access gardens at rear. Upstairs, a bright and spacious landing area gives access to a generous principal bedroom, three further good double bedrooms and the main family bathroom. Specification includes gas central heating, double glazing, lovely period features which include great ceiling heights, detailed cornice/rose, stained glass windows, traditional panelled doors, hardwood flooring and overall, the subjects are well presented and well maintained throughout.