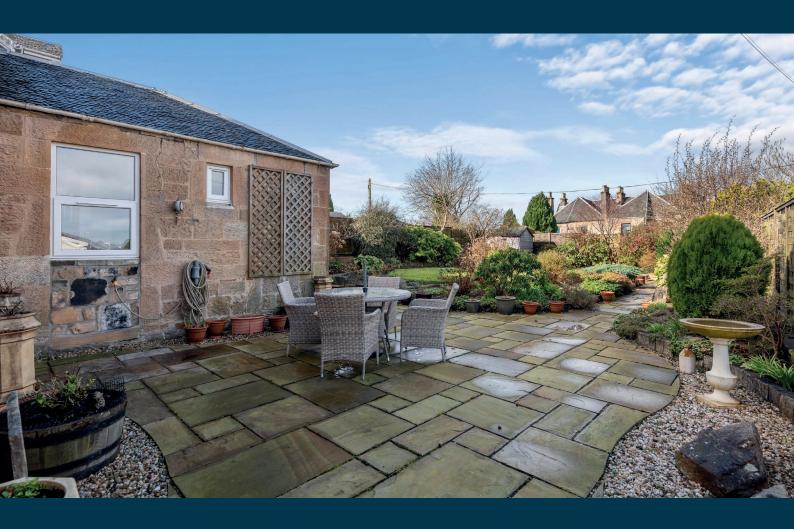

Externally the property is set within private and level south facing garden grounds which are mature, established and retain a high degree of privacy. Designed with ease of maintenance with patio and lawned areas. Said gardens clearly offer great scope for further extension / development (subject to planning).