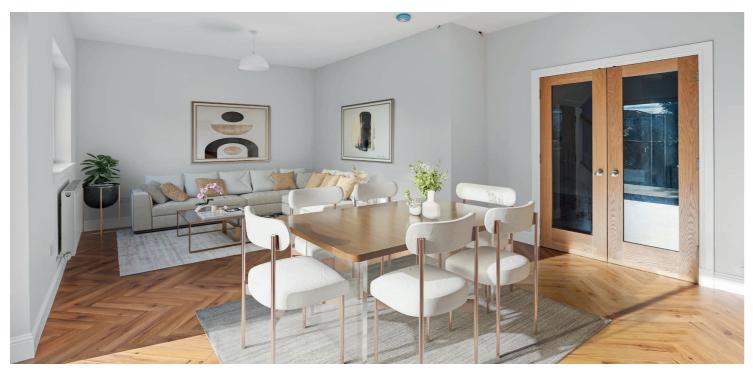

Extending to approx. 2000 square feet or thereby, the ground floor accommodation extends to entrance vestibule, spacious traditional style hallway, generous bay windowed formal lounge, lovely formal dining room / fourth bedroom, enhanced main family bathroom, generous double bedroom, and the rear extension provides a wonderful open plan kitchen / dining / living space with bi-fold doors to rear gardens. The ground floor is completed by useful laundry / utility room. Upstairs provides a wonderful principal bedroom overlooking the rear gardens with a contemporary en-suite shower room, separate shower room and front facing double bedroom with storage cupboard adjacent. Specification includes a new roof system, new heating system, new wiring, quality fitted kitchen with a range of wall and base mounted units and feature island, Porcelanosa tiling, oak herringbone style flooring, new carpets throughout and the subjects have been freshly decorated.

Please note these images have been virtually staged

Ground Floor

A haven for young growing families, the district offers an abundance of sports and recreational facilities, excellent shopping and retail outlets, the district is synonymous with some of the best schooling in the West of Scotland. The shopping suburb of Clarkston offers independent retailers with cafes, delis, restaurants and there are excellent transport provisions provided for the city centre via road and rail, from Clarkston and Williamwood train stations.