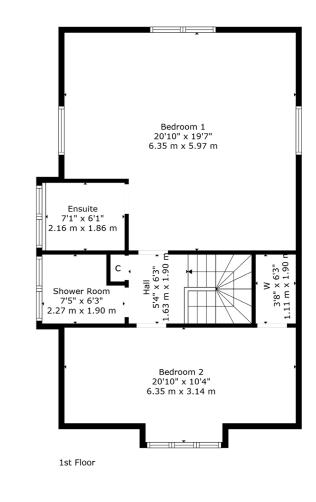

Extending to approx. 2000 square feet or thereby, the ground floor accommodation extends to entrance vestibule, spacious traditional style hallway, generous bay windowed formal lounge, lovely formal dining room / fourth bedroom, enhanced main family bathroom, generous double bedroom, and the rear extension provides a wonderful open plan kitchen / dining / living space with bi-fold doors to rear gardens. The ground floor is completed by useful laundry / utility room. Upstairs provides a wonderful principal bedroom overlooking the rear gardens with a contemporary en-suite shower room, separate shower room and front facing double bedroom with storage cupboard adjacent. Specification includes a new roof system, new heating system, new wiring, quality fitted kitchen with a range of wall and base mounted units and feature island, Porcelanosa tiling, oak herringbone style flooring, new carpets throughout and the subjects have been freshly decorated.

CC0852 | Sat Nav: 21 Beechlands Drive, Clarkston, G76 7XA For the full home report visit **www.corumproperty.co.uk** \* All measurements and distances are approximate Floorplans are for illustration purposes and may not be to scale.