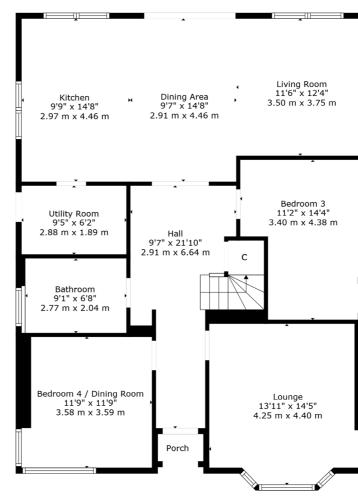

Extending to approx. 2000 square feet or thereby, the ground floor accommodation extends to entrance vestibule, spacious traditional style hallway, generous bay windowed formal lounge, lovely formal dining room / fourth bedroom, enhanced main family bathroom, generous double bedroom, and the rear extension provides a wonderful open plan kitchen / dining / living space with bi-fold doors to rear gardens. The ground floor is completed by useful laundry / utility room. Upstairs provides a wonderful principal bedroom overlooking the rear gardens with a contemporary en-suite shower room, separate shower room and front facing double bedroom with storage cupboard adjacent. Specification includes a new roof system, new heating system, new wiring, quality fitted kitchen with a range of wall and base mounted units and feature island, Porcelanosa tiling, oak herringbone style flooring, new carpets throughout and the subjects have been freshly decorated.

Please note these images have been virtually staged

Ground Floor

A haven for young growing families, the district offers an abundance of sports and recreational facilities, excellent shopping and retail outlets, the district is synonymous with some of the best schooling in the West of Scotland. The shopping suburb of Clarkston offers independent retailers with cafes, delis, restaurants and there are excellent transport provisions provided for the city centre via road and rail, from Clarkston and Williamwood train stations.

CC0852 | Sat Nav: 21 Beechlands Drive, Clarkston, G76 7XA For the full home report visit **www.corumproperty.co.uk** \* All measurements and distances are approximate Floorplans are for illustration purposes and may not be to scale.