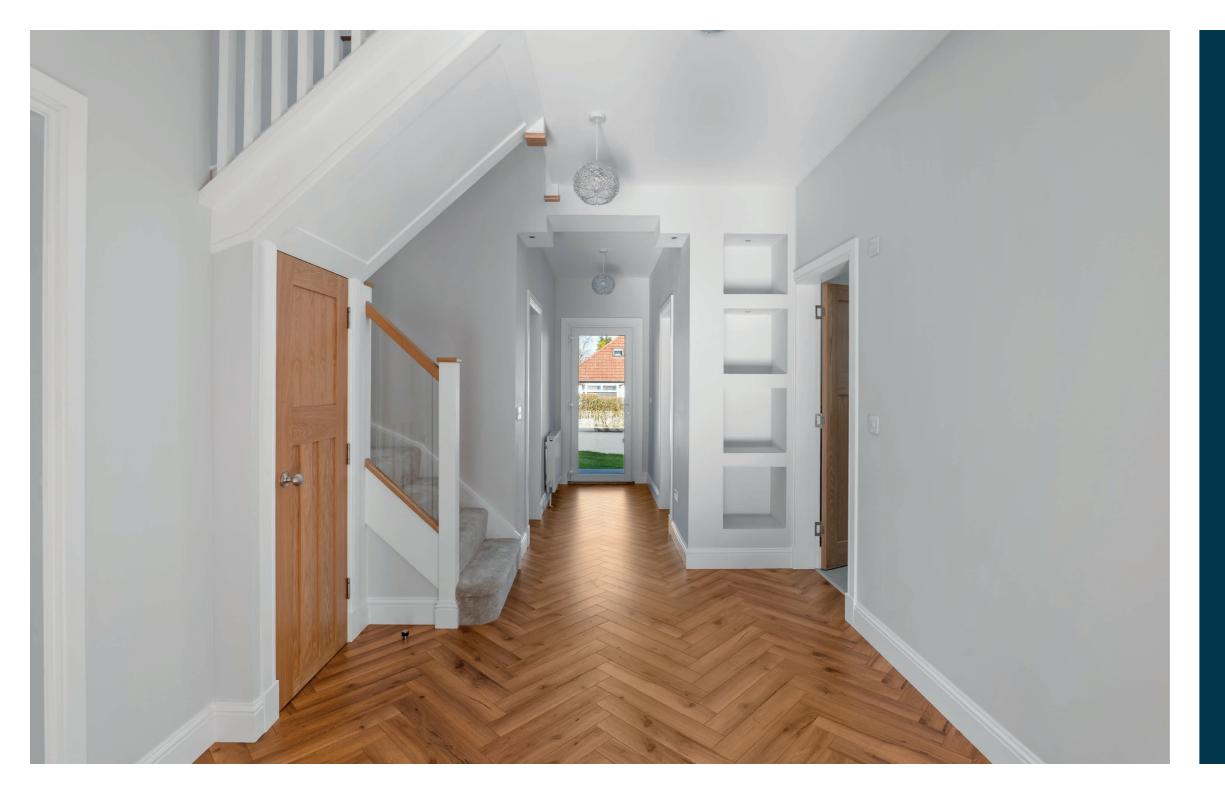

Extending to approx. 2000 square feet or thereby, the ground floor accommodation extends to entrance vestibule, spacious traditional style hallway, generous bay windowed formal lounge, lovely formal dining room / fourth bedroom, enhanced main family bathroom, generous double bedroom, and the rear extension provides a wonderful open plan kitchen / dining / living space with bi-fold doors to rear gardens. The ground floor is completed by useful laundry / utility room. Upstairs provides a wonderful principal bedroom overlooking the rear gardens with a contemporary en-suite shower room, separate shower room and front facing double bedroom with storage cupboard adjacent. Specification includes a new roof system, new heating system, new wiring, quality fitted kitchen with a range of wall and base mounted units and feature island, Porcelanosa tiling, oak herringbone style flooring, new carpets throughout and the subjects have been freshly decorated.