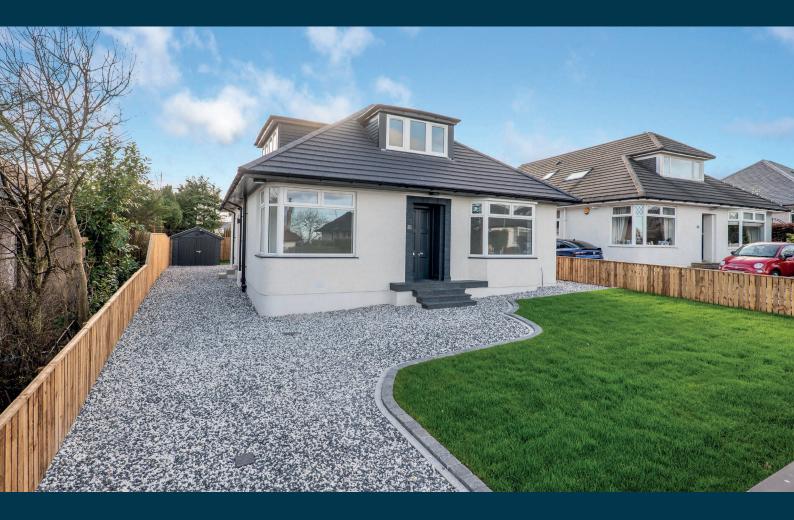

## A fully refurbished detached bungalow enjoying a soughtafter location.

This traditional detached bungalow has been significantly extended and refurbished throughout to deliver a fantastic family home. Set within level landscaped garden grounds and benefiting from a popular Clarkston location, the property offers a great opportunity to the local marketplace.

Extending to approx. 2000 square feet or thereby, the ground floor accommodation extends to entrance vestibule, spacious traditional style hallway, generous bay windowed formal lounge, lovely formal dining room / fourth bedroom, enhanced main family bathroom, generous double bedroom, and the rear extension provides a wonderful open plan kitchen / dining / living space with bi-fold doors to rear gardens. The ground floor is completed by useful laundry / utility room. Upstairs provides a wonderful principal bedroom overlooking the rear gardens with a contemporary en-suite shower room, separate shower room and front facing double bedroom with storage cupboard adjacent. Specification includes a new roof system, new heating system, new wiring, quality fitted kitchen with a range of wall and base mounted units and feature island, Porcelanosa tiling, oak herringbone style flooring, new carpets throughout and the subjects have been freshly decorated.

The subjects are set within private, level and easily maintained landscaped rear garden grounds with decked and lawned area. Driveway providing ample vehicular parking leading to a detached garage fitted with power and light.