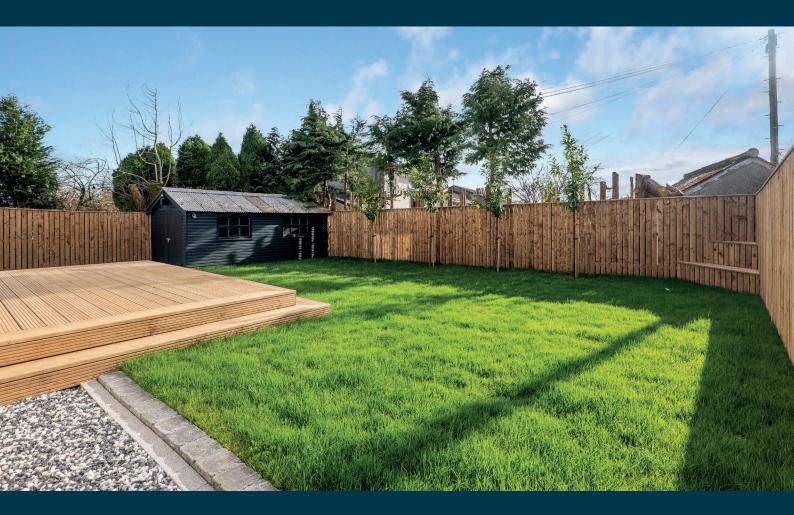

The subjects are set within private, level and easily maintained landscaped rear garden grounds with decked and lawned area. Driveway providing ample vehicular parking leading to a detached garage fitted with power and light.

Please note these images have been virtually staged

Ground Floor

A haven for young growing families, the district offers an abundance of sports and recreational facilities, excellent shopping and retail outlets, the district is synonymous with some of the best schooling in the West of Scotland. The shopping suburb of Clarkston offers independent retailers with cafes, delis, restaurants and there are excellent transport provisions provided for the city centre via road and rail, from Clarkston and Williamwood train stations.