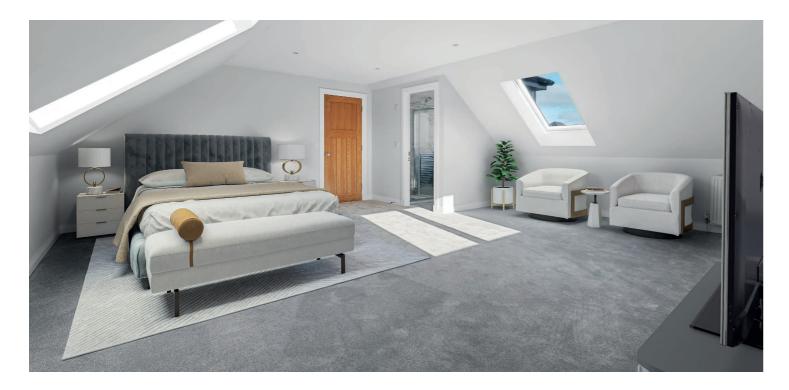

Extending to approx. 2000 square feet or thereby, the ground floor accommodation extends to entrance vestibule, spacious traditional style hallway, generous bay windowed formal lounge, lovely formal dining room / fourth bedroom, enhanced main family bathroom, generous double bedroom, and the rear extension provides a wonderful open plan kitchen / dining / living space with bi-fold doors to rear gardens. The ground floor is completed by useful laundry / utility room. Upstairs provides a wonderful principal bedroom overlooking the rear gardens with a contemporary en-suite shower room, separate shower room and front facing double bedroom with storage cupboard adjacent. Specification includes a new roof system, new heating system, new wiring, quality fitted kitchen with a range of wall and base mounted units and feature island, Porcelanosa tiling, oak herringbone style flooring, new carpets throughout and the subjects have been freshly decorated.

Please note these images have been virtually staged

Ground Floor

A haven for young growing families, the district offers an abundance of sports and recreational facilities, excellent shopping and retail outlets, the district is synonymous with some of the best schooling in the West of Scotland. The shopping suburb of Clarkston offers independent retailers with cafes, delis, restaurants and there are excellent transport provisions provided for the city centre via road and rail, from Clarkston and Williamwood train stations.