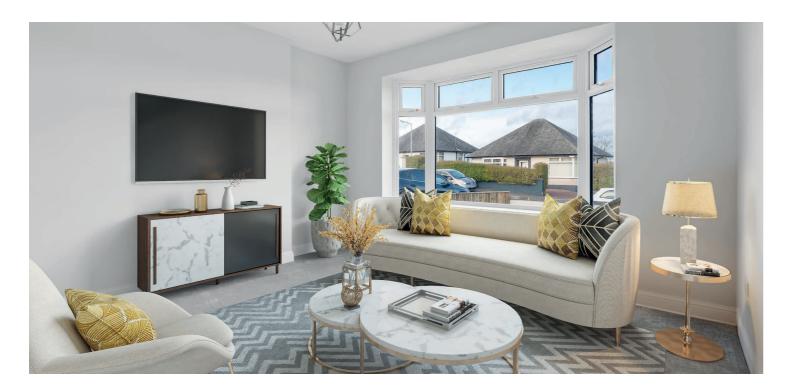

Extending to approx. 2000 square feet or thereby, the ground floor accommodation extends to entrance vestibule, spacious traditional style hallway, generous bay windowed formal lounge, lovely formal dining room / fourth bedroom, enhanced main family bathroom, generous double bedroom, and the rear extension provides a wonderful open plan kitchen / dining / living space with bi-fold doors to rear gardens. The ground floor is completed by useful laundry / utility room. Upstairs provides a wonderful principal bedroom overlooking the rear gardens with a contemporary en-suite shower room, separate shower room and front facing double bedroom with storage cupboard adjacent. Specification includes a new roof system, new heating system, new wiring, quality fitted kitchen with a range of wall and base mounted units and feature island, Porcelanosa tiling, oak herringbone style flooring, new carpets throughout and the subjects have been freshly decorated.

Please note these images have been virtually staged

Ground Floor

A haven for young growing families, the district offers an abundance of sports and recreational facilities, excellent shopping and retail outlets, the district is synonymous with some of the best schooling in the West of Scotland. The shopping suburb of Clarkston offers independent retailers with cafes, delis, restaurants and there are excellent transport provisions provided for the city centre via road and rail, from Clarkston and Williamwood train stations.