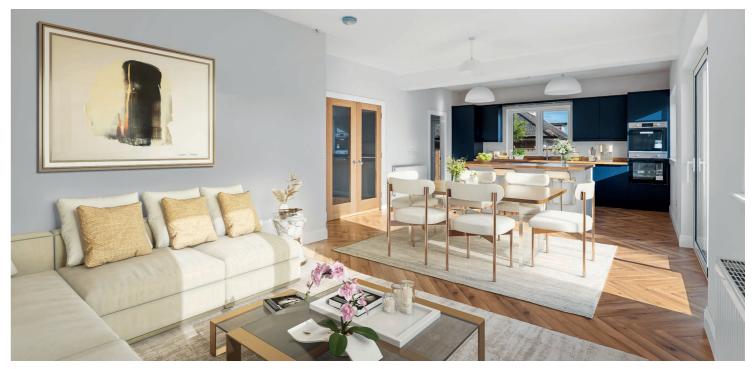

Extending to approx. 2000 square feet or thereby, the ground floor accommodation extends to entrance vestibule, spacious traditional style hallway, generous bay windowed formal lounge, lovely formal dining room / fourth bedroom, enhanced main family bathroom, generous double bedroom, and the rear extension provides a wonderful open plan kitchen / dining / living space with bi-fold doors to rear gardens. The ground floor is completed by useful laundry / utility room. Upstairs provides a wonderful principal bedroom overlooking the rear gardens with a contemporary en-suite shower room, separate shower room and front facing double bedroom with storage cupboard adjacent. Specification includes a new roof system, new heating system, new wiring, quality fitted kitchen with a range of wall and base mounted units and feature island, Porcelanosa tiling, oak herringbone style flooring, new carpets throughout and the subjects have been freshly decorated.

Please note these images have been virtually staged

Ground Floor

A haven for young growing families, the district offers an abundance of sports and recreational facilities, excellent shopping and retail outlets, the district is synonymous with some of the best schooling in the West of Scotland. The shopping suburb of Clarkston offers independent retailers with cafes, delis, restaurants and there are excellent transport provisions provided for the city centre via road and rail, from Clarkston and Williamwood train stations.