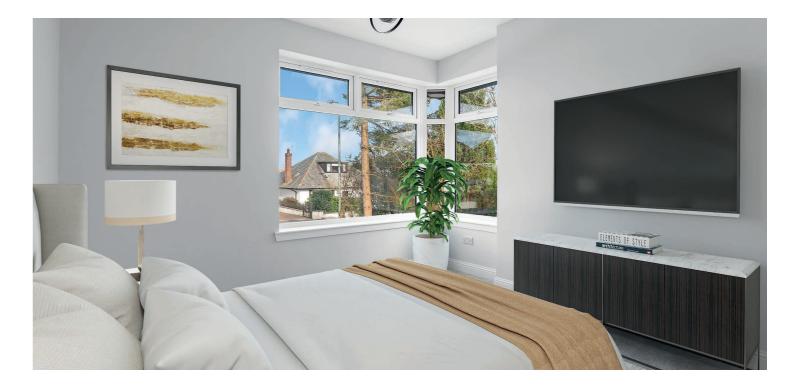

Extending to approx. 2000 square feet or thereby, the ground floor accommodation extends to entrance vestibule, spacious traditional style hallway, generous bay windowed formal lounge, lovely formal dining room / fourth bedroom, enhanced main family bathroom, generous double bedroom, and the rear extension provides a wonderful open plan kitchen / dining / living space with bi-fold doors to rear gardens. The ground floor is completed by useful laundry / utility room. Upstairs provides a wonderful principal bedroom overlooking the rear gardens with a contemporary en-suite shower room, separate shower room and front facing double bedroom with storage cupboard adjacent. Specification includes a new roof system, new heating system, new wiring, quality fitted kitchen with a range of wall and base mounted units and feature island, Porcelanosa tiling, oak herringbone style flooring, new carpets throughout and the subjects have been freshly decorated.

Please note these images have been virtually staged

Ground Floor

A haven for young growing families, the district offers an abundance of sports and recreational facilities, excellent shopping and retail outlets, the district is synonymous with some of the best schooling in the West of Scotland. The shopping suburb of Clarkston offers independent retailers with cafes, delis, restaurants and there are excellent transport provisions provided for the city centre via road and rail, from Clarkston and Williamwood train stations.