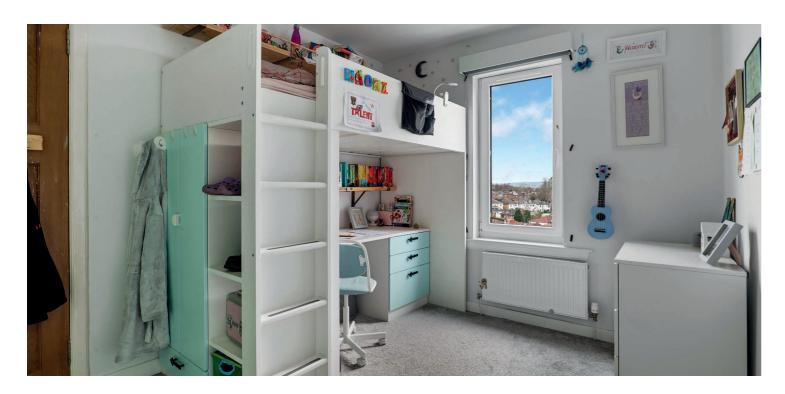

The ground floor accommodation extends to entrance hallway, generous open plan lounge/ dining room, modern fitted dining kitchen with a range of wall and base mounted units, downstairs shower room and access to gardens at rear. Upstairs provides a generous principal bedroom with fitted wardrobes, second double bedroom with beautiful views across the district, good sized third bedroom and main modern family bathroom. The property also benefits from additional storage by way of attic space and spacious cellar fitted with power and light. The specification includes a system of gas central heating, double glazing, and the subjects are well presented and decorated throughout.