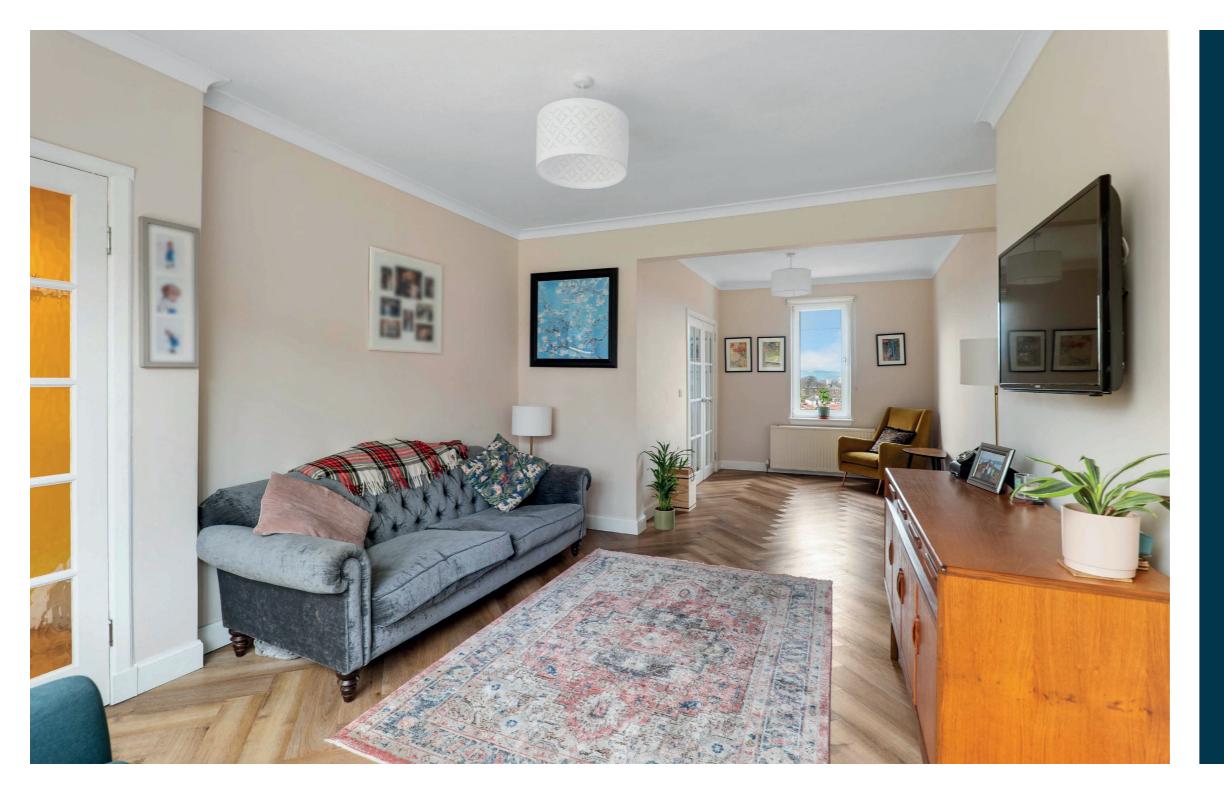

The ground floor accommodation extends to entrance hallway, generous open plan lounge/ dining room, modern fitted dining kitchen with a range of wall and base mounted units, downstairs shower room and access to gardens at rear. Upstairs provides a generous principal bedroom with fitted wardrobes, second double bedroom with beautiful views across the district, good sized third bedroom and main modern family bathroom. The property also benefits from additional storage by way of attic space and spacious cellar fitted with power and light. The specification includes a system of gas central heating, double glazing, and the subjects are well presented and decorated throughout.