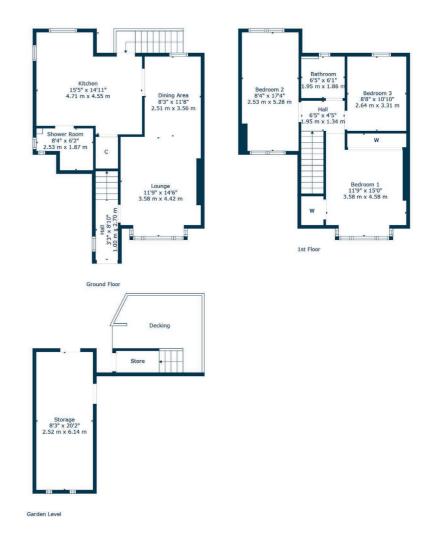

The ground floor accommodation extends to entrance hallway, generous open plan lounge/ dining room, modern fitted dining kitchen with a range of wall and base mounted units, downstairs shower room and access to gardens at rear. Upstairs provides a generous principal bedroom with fitted wardrobes, second double bedroom with beautiful views across the district, good sized third bedroom and main modern family bathroom. The property also benefits from additional storage by way of attic space and spacious cellar fitted with power and light. The specification includes a system of gas central heating, double glazing, and the subjects are well presented and decorated throughout.

CC0851 | Sat Nav: 61 The Oval, Clarkston, G76 8LT

For the full home report visit www.corumproperty.co.uk

\* All measurements and distances are approximate Floorplans are for illustration purposes and may not be to scale.