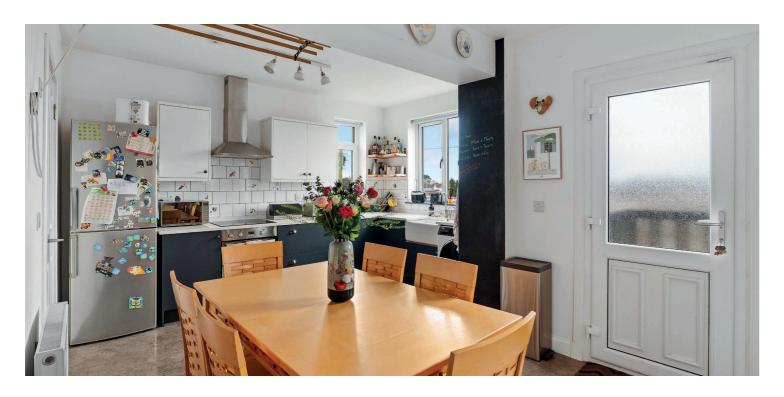

The ground floor accommodation extends to entrance hallway, generous open plan lounge/ dining room, modern fitted dining kitchen with a range of wall and base mounted units, downstairs shower room and access to gardens at rear. Upstairs provides a generous principal bedroom with fitted wardrobes, second double bedroom with beautiful views across the district, good sized third bedroom and main modern family bathroom. The property also benefits from additional storage by way of attic space and spacious cellar fitted with power and light. The specification includes a system of gas central heating, double glazing, and the subjects are well presented and decorated throughout.