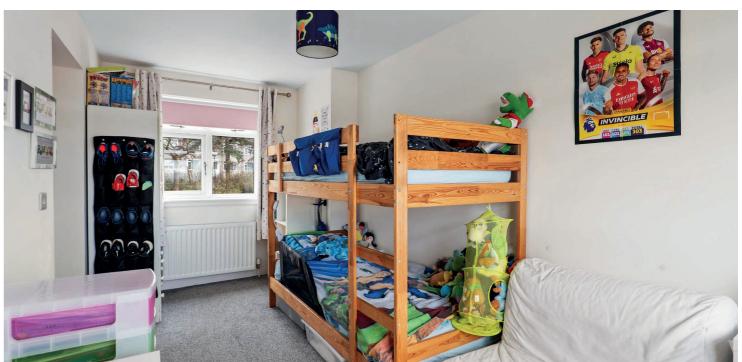

The ground floor accommodation extends to entrance hallway, generous open plan lounge/ dining room, modern fitted dining kitchen with a range of wall and base mounted units, downstairs shower room and access to gardens at rear. Upstairs provides a generous principal bedroom with fitted wardrobes, second double bedroom with beautiful views across the district, good sized third bedroom and main modern family bathroom. The property also benefits from additional storage by way of attic space and spacious cellar fitted with power and light. The specification includes a system of gas central heating, double glazing, and the subjects are well presented and decorated throughout.