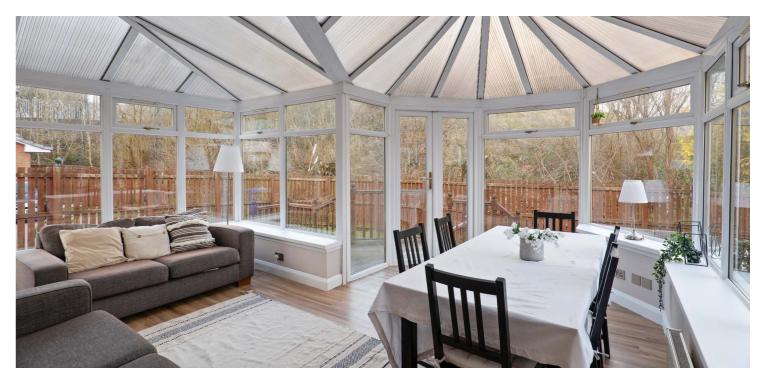

Ground floor accommodation extends to entrance hallway, lovely formal lounge with feature fireplace, upgraded modern open-plan dining kitchen with a range of wall and base mounted units and complementary worksurfaces leading through to the spacious rear conservatory. Upstairs gives access to generous principal bedroom with fitted wardrobes, second good double bedroom, good third bedroom with fitted wardrobes and an upgraded modern main family bathroom with stylish tiling. Additional storage provided by way of attic space. Specification includes double glazing and gas central heating and the subjects are well-presented and decorated throughout.