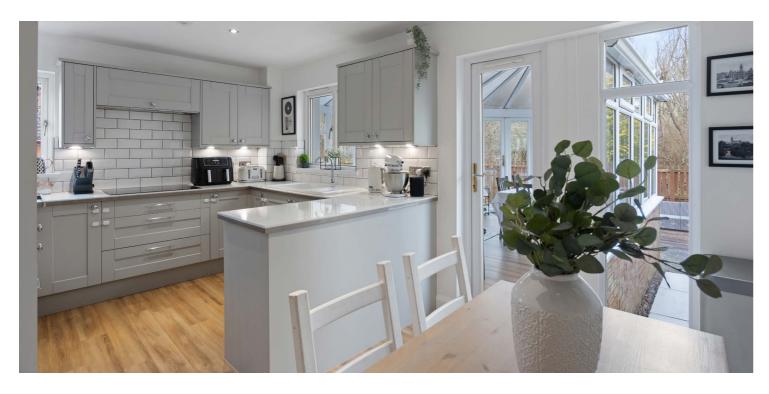

Ground floor accommodation extends to entrance hallway, lovely formal lounge with feature fireplace, upgraded modern open-plan dining kitchen with a range of wall and base mounted units and complementary worksurfaces leading through to the spacious rear conservatory. Upstairs gives access to generous principal bedroom with fitted wardrobes, second good double bedroom, good third bedroom with fitted wardrobes and an upgraded modern main family bathroom with stylish tiling. Additional storage provided by way of attic space. Specification includes double glazing and gas central heating and the subjects are well-presented and decorated throughout.