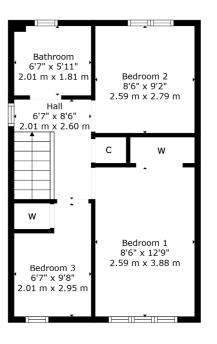

Ground floor accommodation extends to entrance hallway, lovely formal lounge with feature fireplace, upgraded modern open-plan dining kitchen with a range of wall and base mounted units and complementary worksurfaces leading through to the spacious rear conservatory. Upstairs gives access to generous principal bedroom with fitted wardrobes, second good double bedroom, good third bedroom with fitted wardrobes and an upgraded modern main family bathroom with stylish tiling. Additional storage provided by way of attic space. Specification includes double glazing and gas central heating and the subjects are well-presented and decorated throughout.

Ground Floor

1st Floor

East Kilbride offers a great range of primary/secondary schooling along with boasting a wide and varied range of shopping centres, retail parks, bars, restaurants and night life. Some of the local amenities include a multiplex cinema, ice rink, the Arts Centre, the Dollan Aqua Centre, as well as several Sports Centres, Golf Courses and numerous other recreational facilities. The town enjoys a central locale with great bus and rail services as well as motorway links providing access in and around the central belt.

CC0850 | Sat Nav: 6 Canonbie Lane, Stewartfield, East Kilbride, G74 4GE

For the full home report visit www.corumproperty.co.uk

\* All measurements and distances are approximate Floorplans are for illustration purposes and may not be to scale.