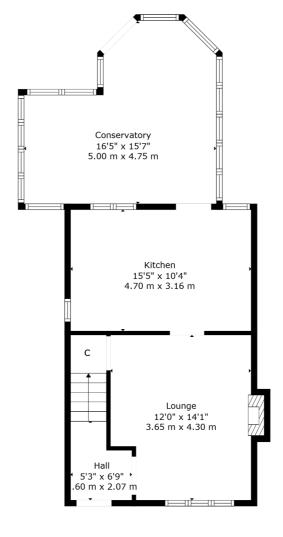

Ground floor accommodation extends to entrance hallway, lovely formal lounge with feature fireplace, upgraded modern open-plan dining kitchen with a range of wall and base mounted units and complementary worksurfaces leading through to the spacious rear conservatory. Upstairs gives access to generous principal bedroom with fitted wardrobes, second good double bedroom, good third bedroom with fitted wardrobes and an upgraded modern main family bathroom with stylish tiling. Additional storage provided by way of attic space. Specification includes double glazing and gas central heating and the subjects are well-presented and decorated throughout.

Ground Floor

1st Floor

East Kilbride offers a great range of primary/secondary schooling along with boasting a wide and varied range of shopping centres, retail parks, bars, restaurants and night life. Some of the local amenities include a multiplex cinema, ice rink, the Arts Centre, the Dollan Aqua Centre, as well as several Sports Centres, Golf Courses and numerous other recreational facilities. The town enjoys a central locale with great bus and rail services as well as motorway links providing access in and around the central belt.

CC0850 | Sat Nav: 6 Canonbie Lane, Stewartfield, East Kilbride, G74 4GE

For the full home report visit www.corumproperty.co.uk

\* All measurements and distances are approximate Floorplans are for illustration purposes and may not be to scale.