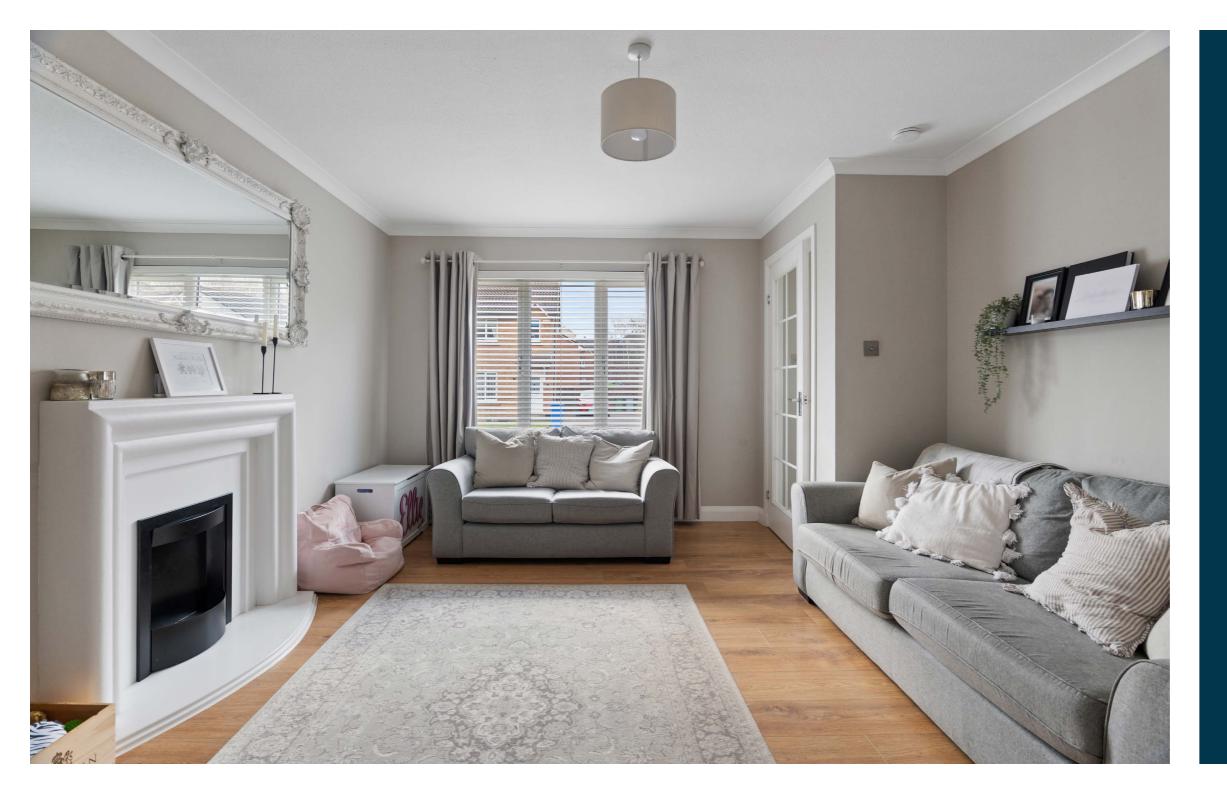

Ground floor accommodation extends to entrance hallway, lovely formal lounge with feature fireplace, upgraded modern open-plan dining kitchen with a range of wall and base mounted units and complementary worksurfaces leading through to the spacious rear conservatory. Upstairs gives access to generous principal bedroom with fitted wardrobes, second good double bedroom, good third bedroom with fitted wardrobes and an upgraded modern main family bathroom with stylish tiling. Additional storage provided by way of attic space. Specification includes double glazing and gas central heating and the subjects are well-presented and decorated throughout.