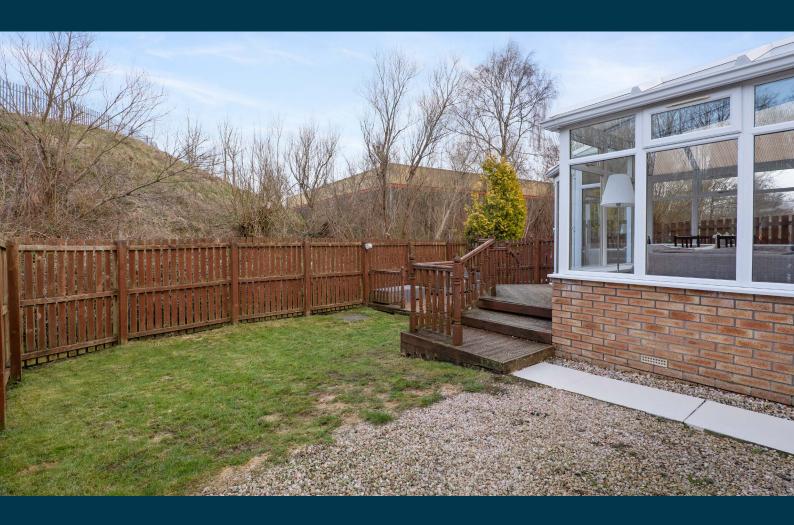

Externally the property is set within private and easily maintained rear garden grounds. Said gardens are secure and fully enclosed. Monoblock driveway to front providing vehicular parking. Electric charging point.