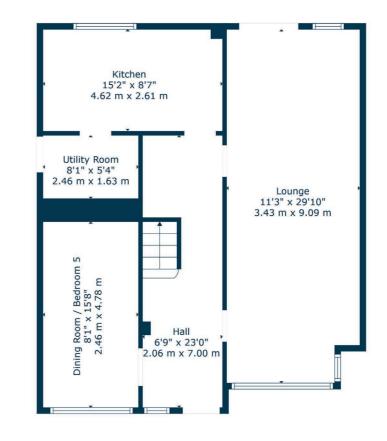

This expansive home is designed over a two-level layout and features converted garage which could be utilised as the fifth bedroom.

Internally, the downstairs consists of the warm and welcoming formal lounge running the entire length of the house, converted garage offers further family room or fifth bedroom. The kitchen and breakfast area is most impressive, which leads to the utility room.

Ground Floor

Linndale Grove is set within a modern development within the south-side of Glasgow. It is well placed for access to local shops and amenities including Linn Park. There is a regular public transport supply to and from Glasgow City Centre. There is quick access to the many amenities of nearby East Kilbride including its renowned Shopping Centre. The main arterial routes M77/M74/M8 which link to Glasgow City Centre and beyond are also within easy reach.

1st Floor

CC0847 | Sat Nav: 1 Linndale Grove, Glasgow, G45 0QQ For the full home report visit **www.corumproperty.co.uk** \* All measurements and distances are approximate Floorplans are for illustration purposes and may not be to scale.