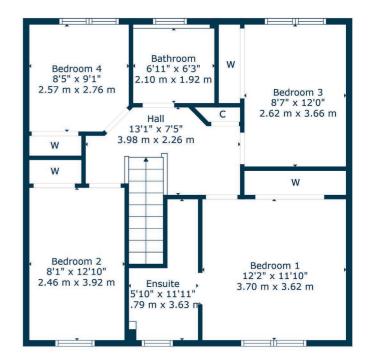

Upstairs, the property consists of four well-proportioned double bedrooms, with built in storage and ample room to spare. The principal bedroom further benefits from a large en-suite shower room. The main bathroom offers plenty of space and finished with fashionable grey tiling. Further storage cupboard completes the upstairs level, making it extremely practical as well as opulent. Other notable features include gas central heating and recently replaced double glazing.

1st Floor

CC0847 | Sat Nav: 1 Linndale Grove, Glasgow, G45 0QQ For the full home report visit **www.corumproperty.co.uk** \* All measurements and distances are approximate Floorplans are for illustration purposes and may not be to scale.