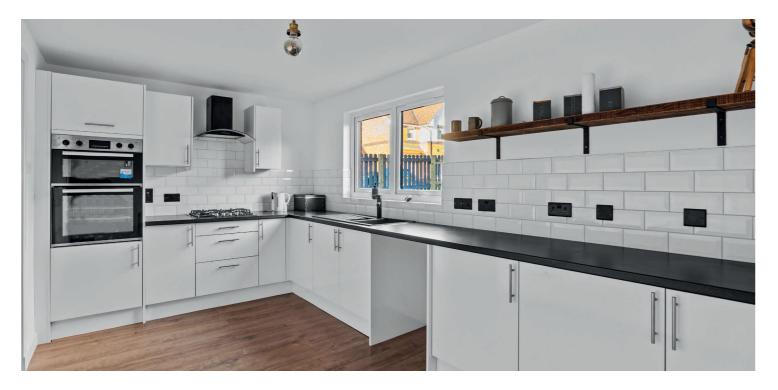

This expansive home is designed over a two-level layout and features converted garage which could be utilised as the fifth bedroom.

Internally, the downstairs consists of the warm and welcoming formal lounge running the entire length of the house, converted garage offers further family room or fifth bedroom. The kitchen and breakfast area is most impressive, which leads to the utility room.