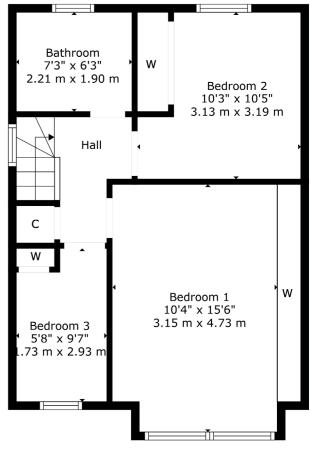

Ground floor accommodation extends to entrance vestibule, traditional style reception hallway with storage adjacent, generous bay windowed formal lounge, remodeled / upgraded dining kitchen with a range of base and wall mounted units, complimentary stone work surfaces and access via French doors to gardens at rear. Upstairs gives access to generous bay windowed principal bedroom with fitted wardrobes with wonderful open aspects, spacious second double bedroom, good third bedroom, and modern main family bathroom. Additional storage provided by way of attic space. Specification includes Gas Central heating, double glazing, and the subjects are well presented and decorated throughout.

1st Floor

A haven for young growing families, the district offers an abundance of sports and recreational facilities, excellent shopping and retail outlets, the district is synonymous with some of the best schooling in the West of Scotland. The shopping suburb of Clarkston offers independent retailers with cafes, delis, restaurants and there are excellent transport provisions provided for the city centre via road and rail, from Clarkston and Williamwood train stations.

CC0846 | Sat Nav: 111 Lomondside Avenue, Clarkston, G76 7UH

For the full home report visit www.corumproperty.co.uk

\* All measurements and distances are approximate Floorplans are for illustration purposes and may not be to scale.