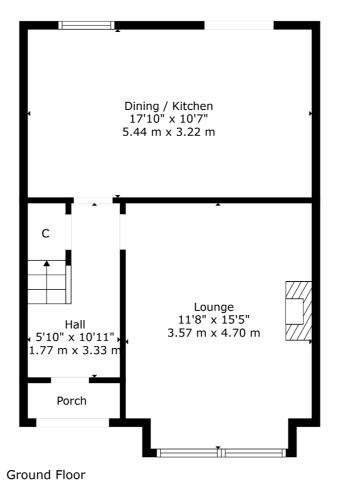

Ground floor accommodation extends to entrance vestibule, traditional style reception hallway with storage adjacent, generous bay windowed formal lounge, remodeled / upgraded dining kitchen with a range of base and wall mounted units, complimentary stone work surfaces and access via French doors to gardens at rear. Upstairs gives access to generous bay windowed principal bedroom with fitted wardrobes with wonderful open aspects, spacious second double bedroom, good third bedroom, and modern main family bathroom. Additional storage provided by way of attic space. Specification includes Gas Central heating, double glazing, and the subjects are well presented and decorated throughout.

CC0846 | Sat Nav: 111 Lomondside Avenue, Clarkston, G76 7UH

For the full home report visit www.corumproperty.co.uk

\* All measurements and distances are approximate Floorplans are for illustration purposes and may not be to scale.