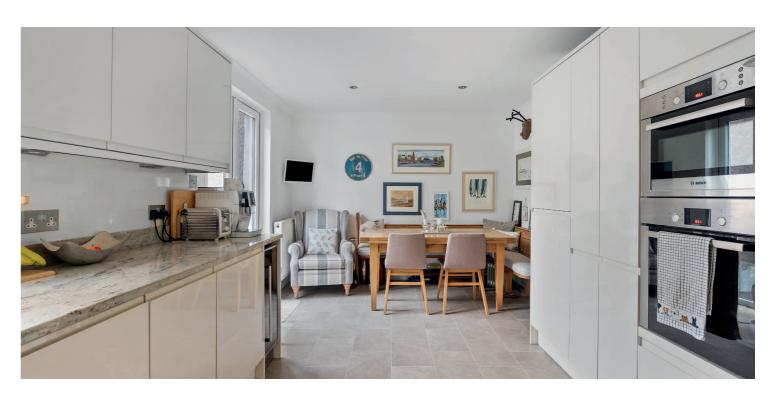

Ground floor accommodation extends to entrance vestibule, traditional style reception hallway with storage adjacent, generous bay windowed formal lounge, remodeled / upgraded dining kitchen with a range of base and wall mounted units, complimentary stone work surfaces and access via French doors to gardens at rear. Upstairs gives access to generous bay windowed principal bedroom with fitted wardrobes with wonderful open aspects, spacious second double bedroom, good third bedroom, and modern main family bathroom. Additional storage provided by way of attic space. Specification includes Gas Central heating, double glazing, and the subjects are well presented and decorated throughout.