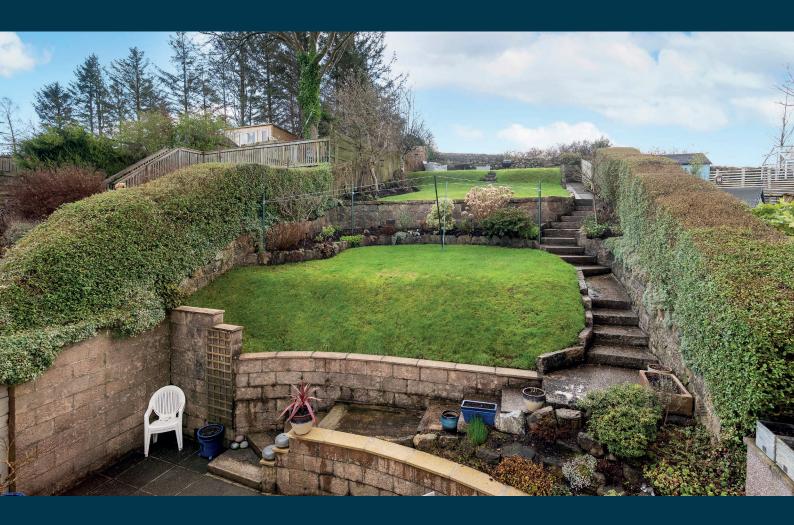

Externally the property is set within private landscaped south facing garden grounds. Level patio area, further tiered seating areas with wonderful open aspects across the district. Monoblock driveway to front providing vehicular parking.