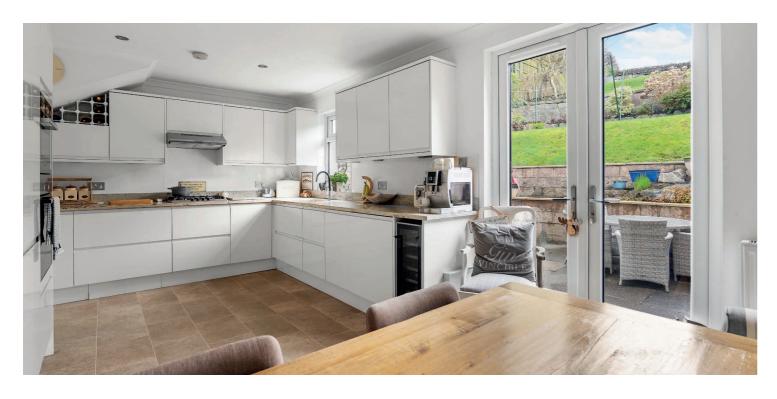

Ground floor accommodation extends to entrance vestibule, traditional style reception hallway with storage adjacent, generous bay windowed formal lounge, remodeled / upgraded dining kitchen with a range of base and wall mounted units, complimentary stone work surfaces and access via French doors to gardens at rear. Upstairs gives access to generous bay windowed principal bedroom with fitted wardrobes with wonderful open aspects, spacious second double bedroom, good third bedroom, and modern main family bathroom. Additional storage provided by way of attic space. Specification includes Gas Central heating, double glazing, and the subjects are well presented and decorated throughout.