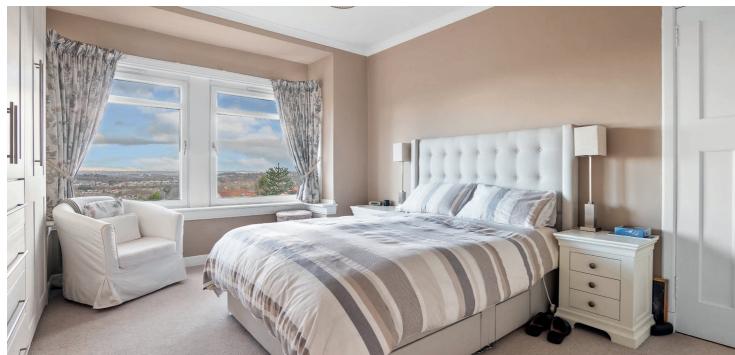

Ground floor accommodation extends to entrance vestibule, traditional style reception hallway with storage adjacent, generous bay windowed formal lounge, remodeled / upgraded dining kitchen with a range of base and wall mounted units, complimentary stone work surfaces and access via French doors to gardens at rear. Upstairs gives access to generous bay windowed principal bedroom with fitted wardrobes with wonderful open aspects, spacious second double bedroom, good third bedroom, and modern main family bathroom. Additional storage provided by way of attic space. Specification includes Gas Central heating, double glazing, and the subjects are well presented and decorated throughout.