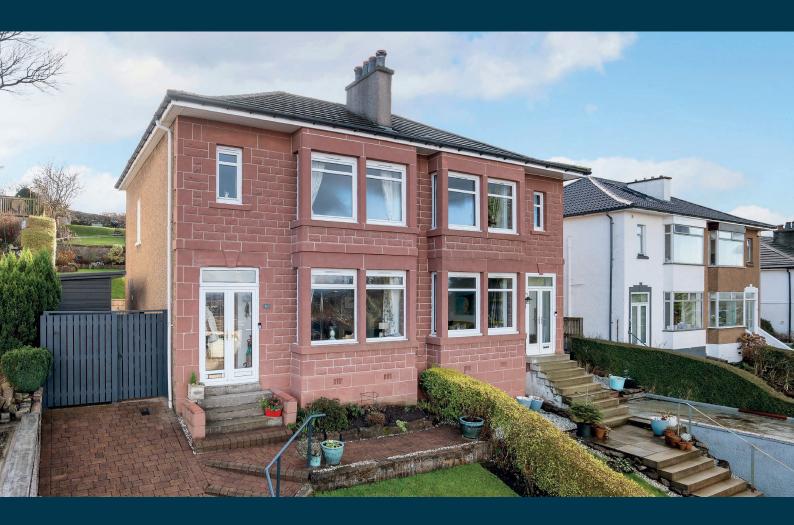

## A lovely semi-detached villa enjoying a soughtafter location.

This traditional sandstone-fronted semi-detached villa enjoys a quiet yet convenient location within this popular pocket of Clarkston. Improved and upgraded by the present owners and set within landscaped garden grounds, the subjects offer a great opportunity to the local marketplace.

Externally the property is set within private landscaped south facing garden grounds. Level patio area, further tiered seating areas with wonderful open aspects across the district. Monoblock driveway to front providing vehicular parking.