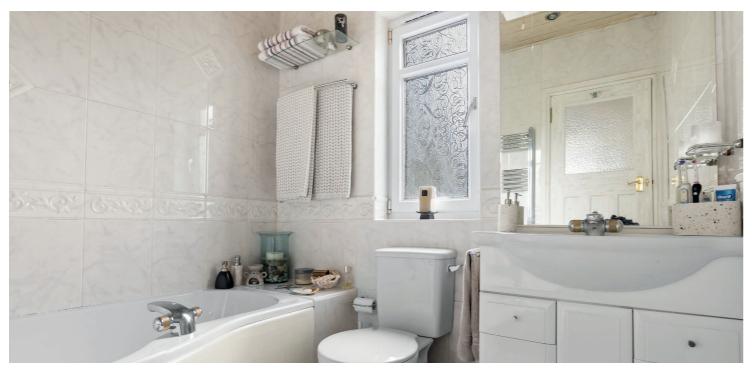

Ground floor accommodation extends to entrance vestibule, traditional style reception hallway with storage adjacent, generous bay windowed formal lounge, remodeled / upgraded dining kitchen with a range of base and wall mounted units, complimentary stone work surfaces and access via French doors to gardens at rear. Upstairs gives access to generous bay windowed principal bedroom with fitted wardrobes with wonderful open aspects, spacious second double bedroom, good third bedroom, and modern main family bathroom. Additional storage provided by way of attic space. Specification includes Gas Central heating, double glazing, and the subjects are well presented and decorated throughout.