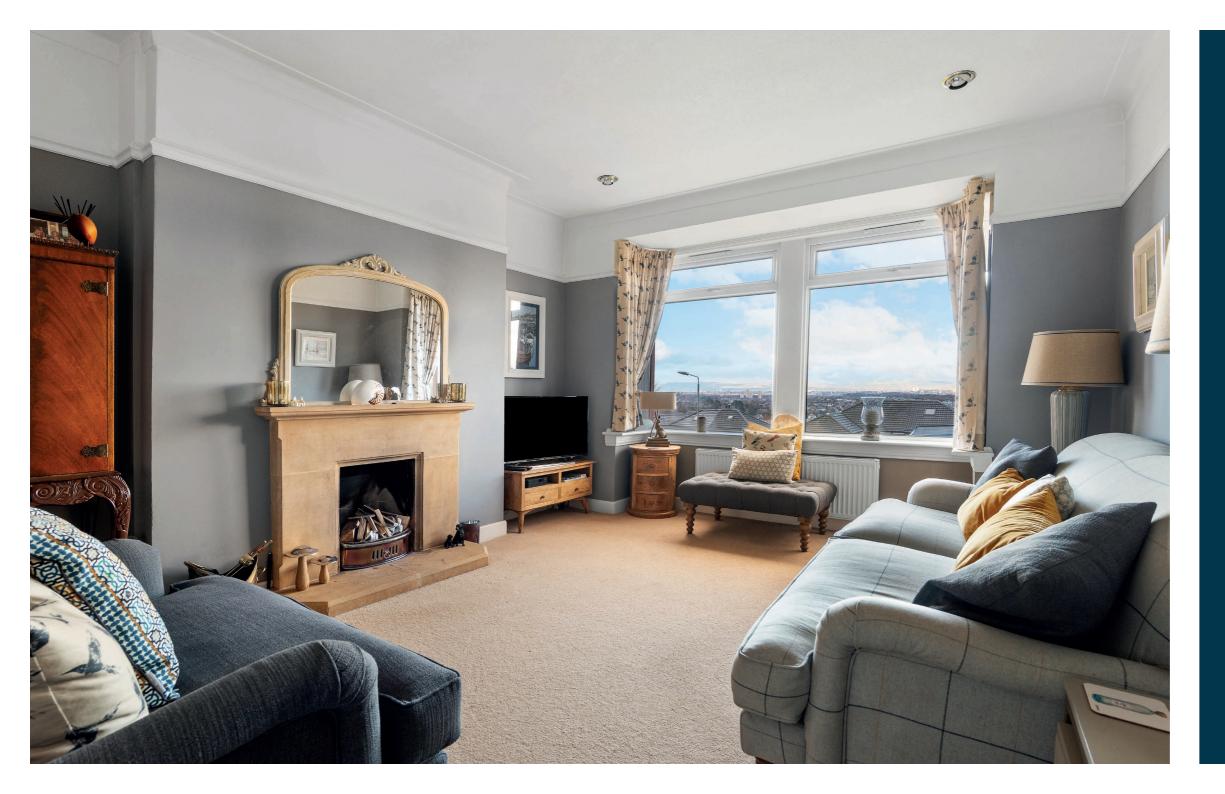

Ground floor accommodation extends to entrance vestibule, traditional style reception hallway with storage adjacent, generous bay windowed formal lounge, remodeled / upgraded dining kitchen with a range of base and wall mounted units, complimentary stone work surfaces and access via French doors to gardens at rear. Upstairs gives access to generous bay windowed principal bedroom with fitted wardrobes with wonderful open aspects, spacious second double bedroom, good third bedroom, and modern main family bathroom. Additional storage provided by way of attic space. Specification includes Gas Central heating, double glazing, and the subjects are well presented and decorated throughout.