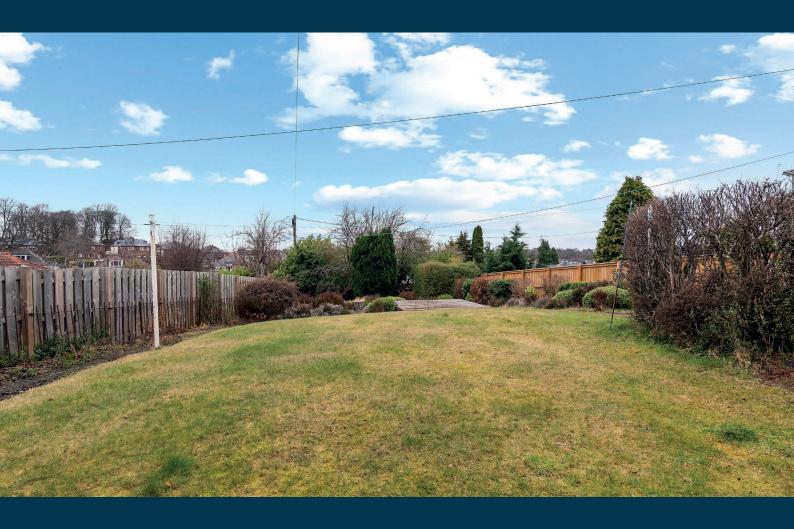

Externally the property is set within mature garden grounds with large lawned area and patio area. Said gardens allow for further development, subject to planning. Driveway to side provides vehicular parking and leads to detached garage.