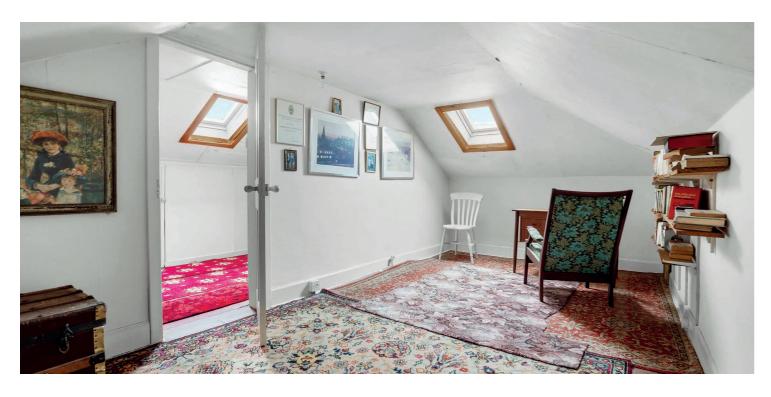

Ground floor extends to entrance porch, traditional style reception hallway, generous formal lounge, lovely formal dining room, spacious double bedroom, good second double bedroom, main family bathroom and rear facing kitchen with access to gardens. Additional storage provided by way of attic space and clearly this level could be further developed subject to planning. Specification includes electric central heating, double glazing.