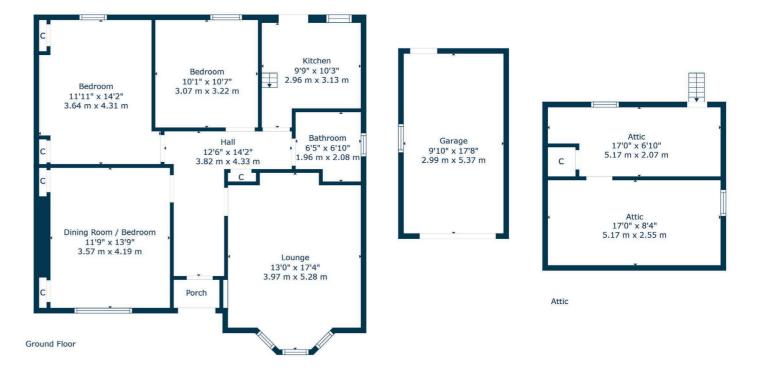

Ground floor extends to entrance porch, traditional style reception hallway, generous formal lounge, lovely formal dining room, spacious double bedroom, good second double bedroom, main family bathroom and rear facing kitchen with access to gardens. Additional storage provided by way of attic space and clearly this level could be further developed subject to planning. Specification includes electric central heating, double glazing.

Externally the property is set within mature garden grounds with large lawned area and patio area. Said gardens allow for further development, subject to planning. Driveway to side provides vehicular parking and leads to detached garage.

CC0839 | Sat Nav: 5 Netherway, Netherlee, G44 3XE

For the full home report visit www.corumproperty.co.uk

\* All measurements and distances are approximate Floorplans are for illustration purposes and may not be to scale.