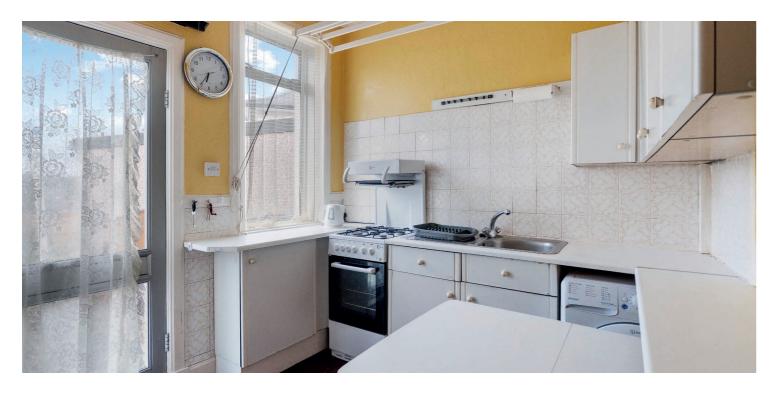

Ground floor extends to entrance porch, traditional style reception hallway, generous formal lounge, lovely formal dining room, spacious double bedroom, good second double bedroom, main family bathroom and rear facing kitchen with access to gardens. Additional storage provided by way of attic space and clearly this level could be further developed subject to planning. Specification includes electric central heating, double glazing.