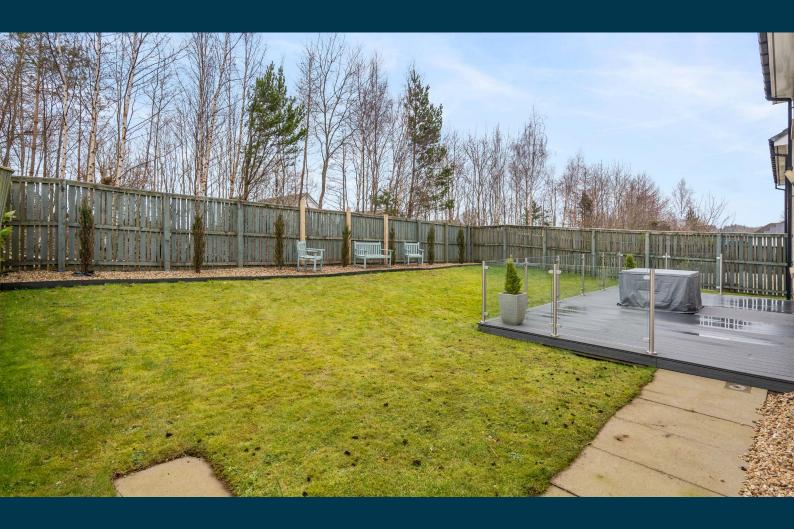

The garden grounds are mainly laid to lawn with the enclosed rear gardens featuring unrivalled privacy. The rear gardens also include a sizeable sun terrace laid in decking and finished with a glass balustrade.