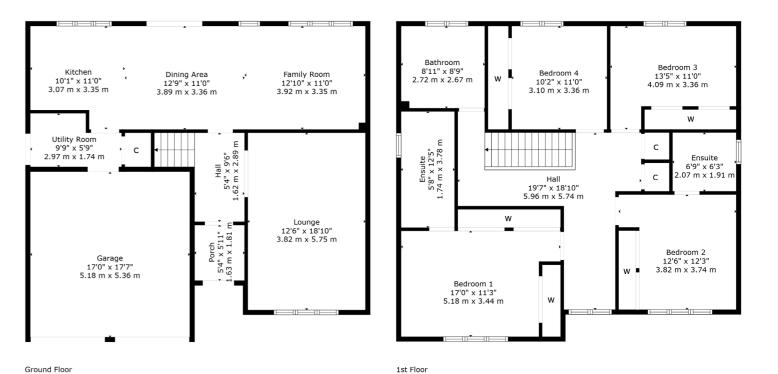

This model is the Dunbar which has been designed perfectly for modern family living with four generously sized bedrooms, two benefitting from en-suite facilities in addition to the family bathroom.

The excellent position incorporates an expansive block driveway which provides ample off-street parking whilst leading to the double sized integral garage.

The accommodation is formed over a two-level layout as follows: entrance vestibule, reception hall with double doors leading to the sizable front facing lounge, fabulous full width open plan style living room, dining room and kitchen with a range of wall and floor mounted units, complimentary worktop surfaces and integrated appliances. There are two window formations looking out over the rear gardens with and the wooded backdrop whilst French doors provide views of and access to the gardens. The utility room enables access to both the side of the property and the integral double garage.

The spacious upper floor landing leads to all upper apartments and is finished by a beautiful glass balustrade. The upper floor apartments include four generously sized bedrooms, all of which feature extensive fitted wardrobes. The principal and guest bedrooms both benefit form en-suite facilities with the one servicing the principal featuring both a bath and separate shower cubicle. This fine family home is completed by the family bathroom with four-piece suite also.