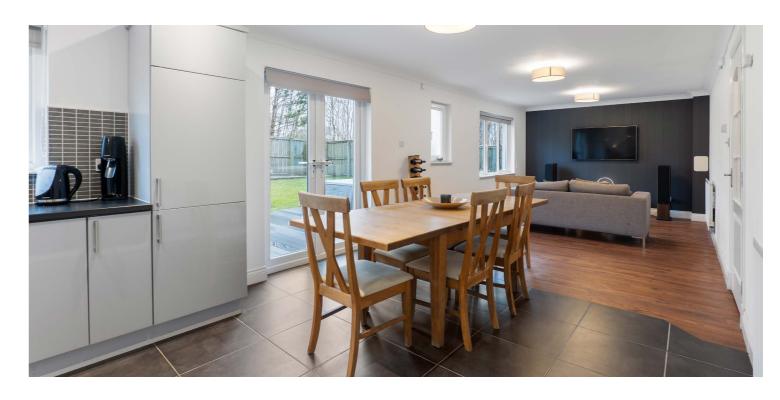

The accommodation is formed over a two-level layout as follows: entrance vestibule, reception hall with double doors leading to the sizable front facing lounge, fabulous full width open plan style living room, dining room and kitchen with a range of wall and floor mounted units, complimentary worktop surfaces and integrated appliances. There are two window formations looking out over the rear gardens with and the wooded backdrop whilst French doors provide views of and access to the gardens. The utility room enables access to both the side of the property and the integral double garage.