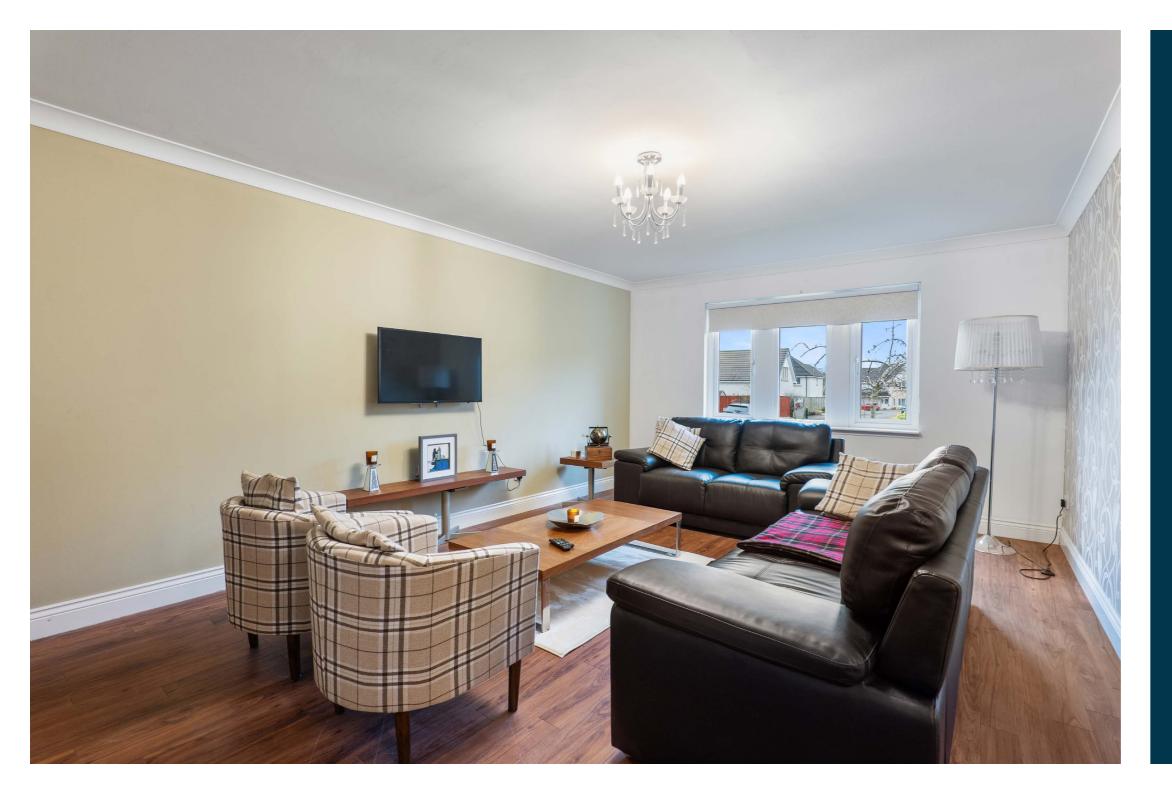

The accommodation is formed over a two-level layout as follows: entrance vestibule, reception hall with double doors leading to the sizable front facing lounge, fabulous full width open plan style living room, dining room and kitchen with a range of wall and floor mounted units, complimentary worktop surfaces and integrated appliances. There are two window formations looking out over the rear gardens with and the wooded backdrop whilst French doors provide views of and access to the gardens. The utility room enables access to both the side of the property and the integral double garage.