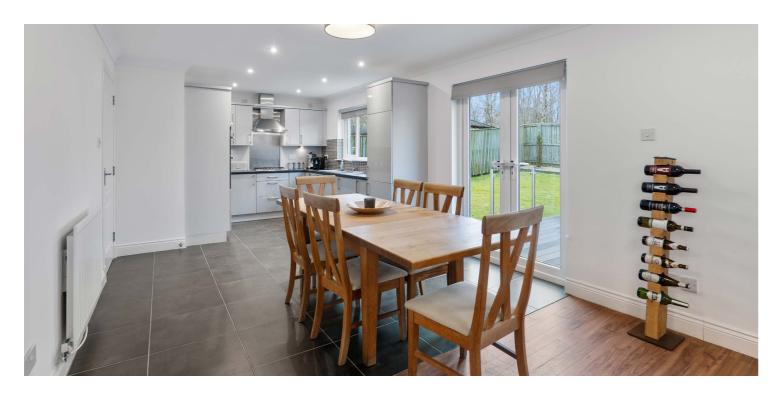

The accommodation is formed over a two-level layout as follows: entrance vestibule, reception hall with double doors leading to the sizable front facing lounge, fabulous full width open plan style living room, dining room and kitchen with a range of wall and floor mounted units, complimentary worktop surfaces and integrated appliances. There are two window formations looking out over the rear gardens with and the wooded backdrop whilst French doors provide views of and access to the gardens. The utility room enables access to both the side of the property and the integral double garage.