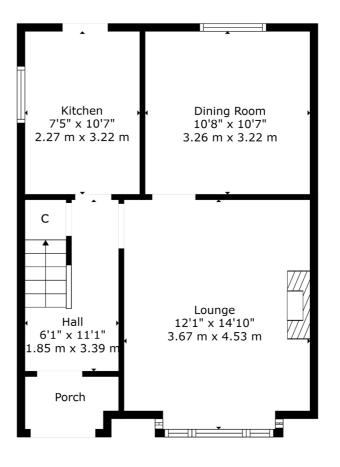

The ground floor accommodation extends to entrance vestibule, reception hallway with under stair storage and spacious bay windowed lounge to front with feature fireplace, dining room to rear and kitchen with a range of base and wall mounted units and access to gardens at rear. On the first floor a bright landing area gives access to a generous master bedroom with fitted wardrobes and great open aspects, spacious second rear facing double bedroom, good third bedroom and modern main family bathroom. Further storage provided by way of attic space. The specification includes gas central heating, double glazing, and the subjects are well presented and decorated throughout.

Externally the property is set within private garden grounds easily maintained by virtue of patio and lawned areas. Said gardens are secure, fully enclosed, and south facing.

1st Floor

Ground Floor

A haven for young growing families, the district offers an abundance of sports and recreational facilities, excellent shopping and retail outlets, the district is synonymous with some of the best schooling in the West of Scotland. The shopping suburb of Clarkston offers independent retailers with cafes, delis, restaurants and there are excellent transport provisions provided for the city centre via road and rail, from Clarkston and Williamwood train stations.