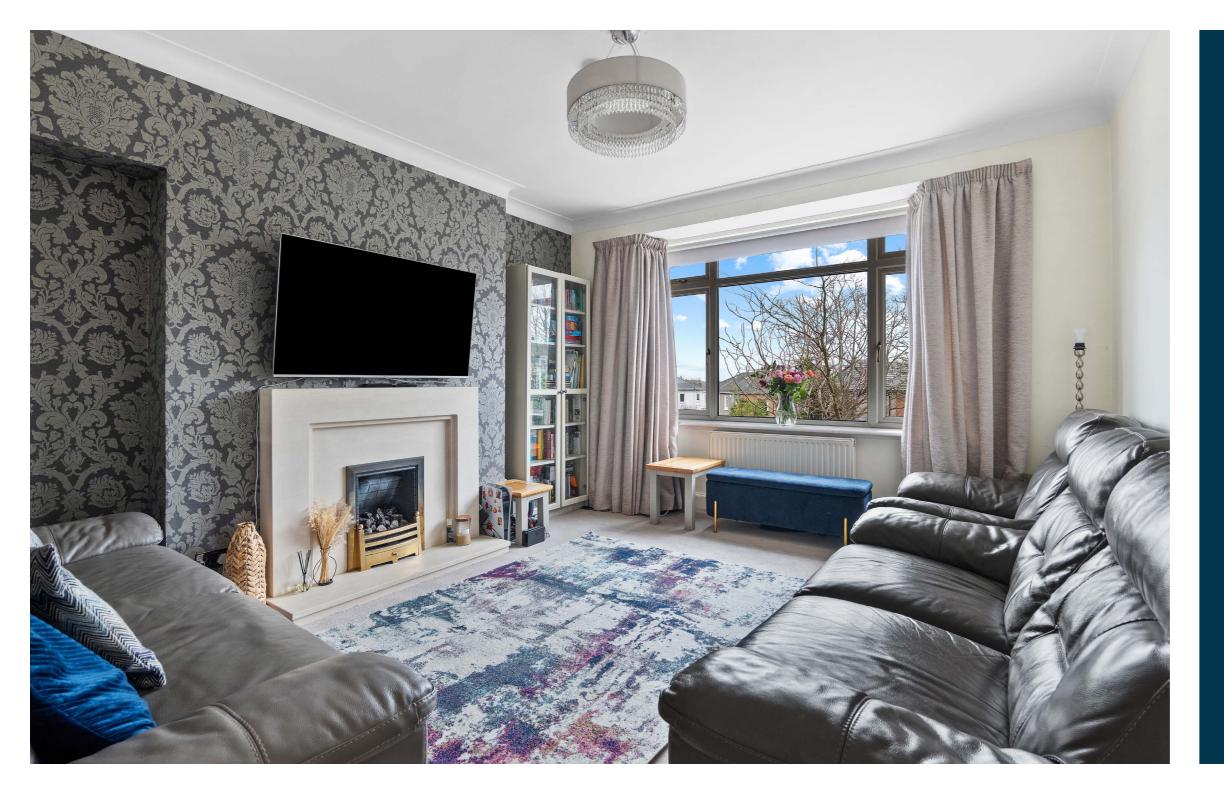

The ground floor accommodation extends to entrance vestibule, reception hallway with under stair storage and spacious bay windowed lounge to front with feature fireplace, dining room to rear and kitchen with a range of base and wall mounted units and access to gardens at rear. On the first floor a bright landing area gives access to a generous master bedroom with fitted wardrobes and great open aspects, spacious second rear facing double bedroom, good third bedroom and modern main family bathroom. Further storage provided by way of attic space. The specification includes gas central heating, double glazing, and the subjects are well presented and decorated throughout.