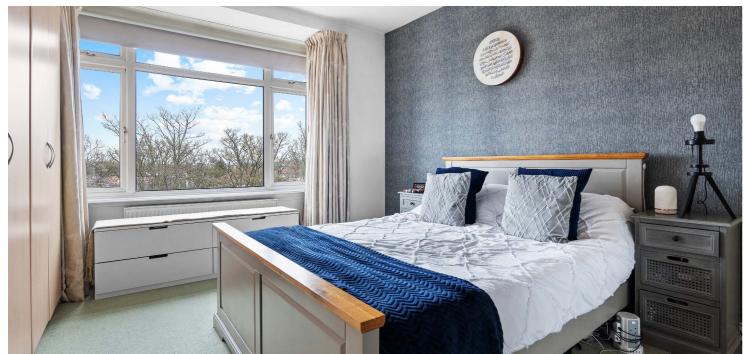

The ground floor accommodation extends to entrance vestibule, reception hallway with under stair storage and spacious bay windowed lounge to front with feature fireplace, dining room to rear and kitchen with a range of base and wall mounted units and access to gardens at rear. On the first floor a bright landing area gives access to a generous master bedroom with fitted wardrobes and great open aspects, spacious second rear facing double bedroom, good third bedroom and modern main family bathroom. Further storage provided by way of attic space. The specification includes gas central heating, double glazing, and the subjects are well presented and decorated throughout.