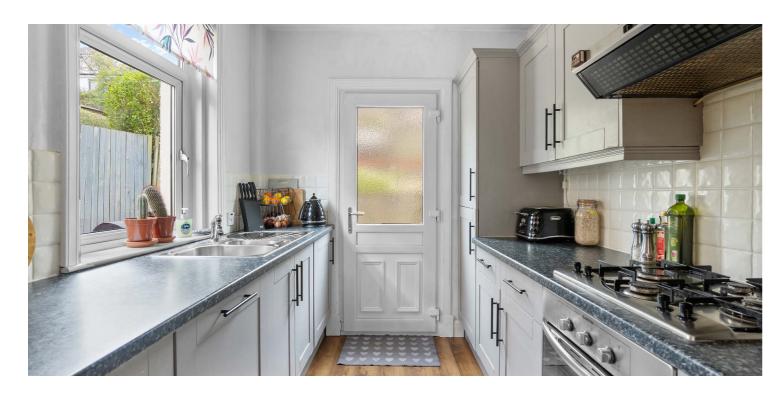

The ground floor accommodation extends to entrance vestibule, reception hallway with under stair storage and spacious bay windowed lounge to front with feature fireplace, dining room to rear and kitchen with a range of base and wall mounted units and access to gardens at rear. On the first floor a bright landing area gives access to a generous master bedroom with fitted wardrobes and great open aspects, spacious second rear facing double bedroom, good third bedroom and modern main family bathroom. Further storage provided by way of attic space. The specification includes gas central heating, double glazing, and the subjects are well presented and decorated throughout.