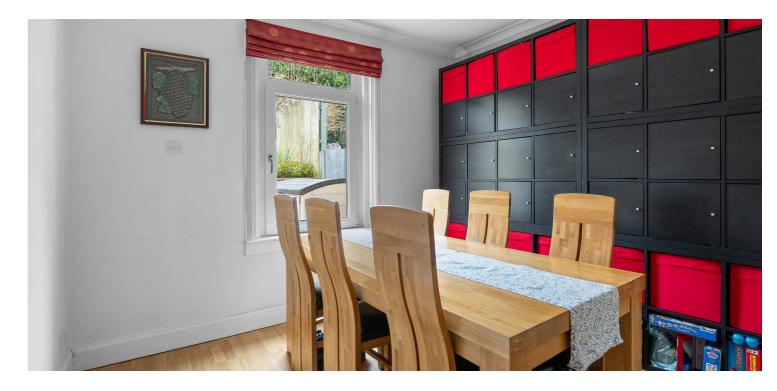

The ground floor accommodation extends to entrance vestibule, reception hallway with under stair storage and spacious bay windowed lounge to front with feature fireplace, dining room to rear and kitchen with a range of base and wall mounted units and access to gardens at rear. On the first floor a bright landing area gives access to a generous master bedroom with fitted wardrobes and great open aspects, spacious second rear facing double bedroom, good third bedroom and modern main family bathroom. Further storage provided by way of attic space. The specification includes gas central heating, double glazing, and the subjects are well presented and decorated throughout.