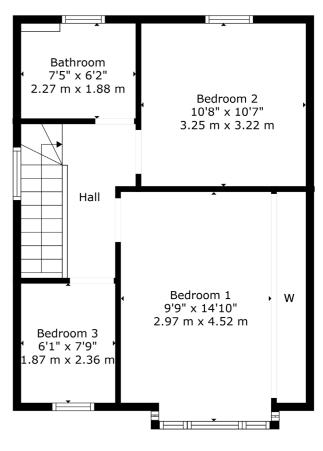

The ground floor accommodation extends to entrance vestibule, reception hallway with under stair storage and spacious bay windowed lounge to front with feature fireplace, dining room to rear and kitchen with a range of base and wall mounted units and access to gardens at rear. On the first floor a bright landing area gives access to a generous master bedroom with fitted wardrobes and great open aspects, spacious second rear facing double bedroom, good third bedroom and modern main family bathroom. Further storage provided by way of attic space. The specification includes gas central heating, double glazing, and the subjects are well presented and decorated throughout.

Externally the property is set within private garden grounds easily maintained by virtue of patio and lawned areas. Said gardens are secure, fully enclosed, and south facing.

1st Floor

Ground Floor

A haven for young growing families, the district offers an abundance of sports and recreational facilities, excellent shopping and retail outlets, the district is synonymous with some of the best schooling in the West of Scotland. The shopping suburb of Clarkston offers independent retailers with cafes, delis, restaurants and there are excellent transport provisions provided for the city centre via road and rail, from Clarkston and Williamwood train stations.