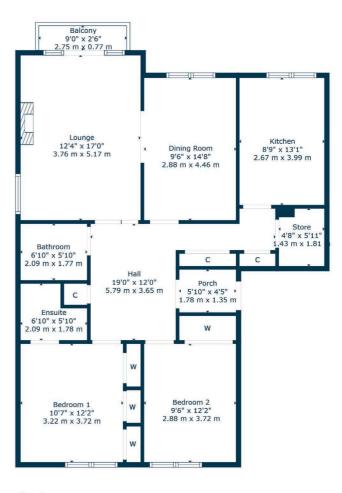

A well-kept resident's communal entrance with security door provides access to all the apartments with 3C being on the first floor. The accommodation extends to entrance vestibule then a large bright hallway with two large storage cupboards adjacent. The apartment has a very well-proportioned lounge with French doors leading onto balcony with golf course views and open plan to formal dining room. Bright dining kitchen fitted with a range of wall and base mounted units. The main bedroom provides built-in wardrobes, and an ensuite shower room. A good second double bedroom with fitted wardrobes and spacious modern bathroom completes the accommodation. The specification of the property is complete with electric heating, double glazing throughout, and the apartment provides a great opportunity for further upgrading.

**CC0843** | Sat Nav: 3C Golf Court, Strathview Park, Netherlee, G44 3LD For the full home report visit **www.corumproperty.co.uk** \* All measurements and distances are approximate Floorplans are for illustration purposes and may not be to scale.