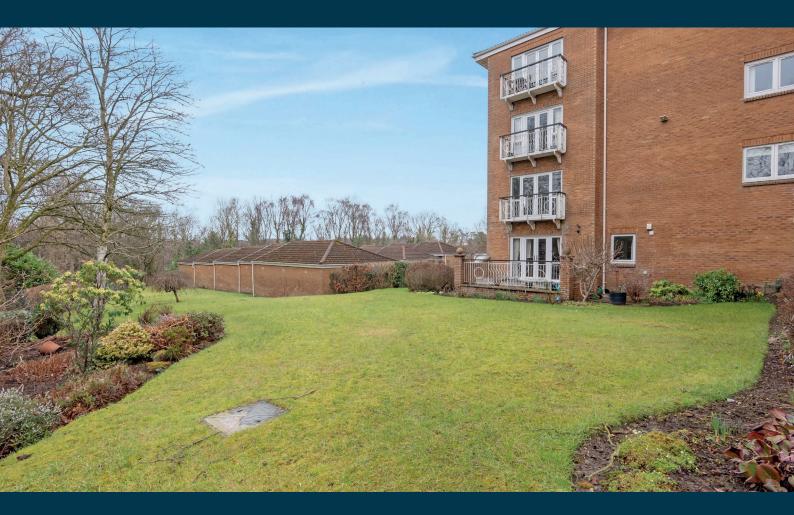

## A spacious and bright first floor apartment set within a popular private residential development.

Enjoying a highly popular and sought-after location within this desirable and private pocket of Netherlee, 3C Golf Court is an outstanding two-bedroom apartment.

A well-kept resident's communal entrance with security door provides access to all the apartments with 3C being on the first floor. The accommodation extends to entrance vestibule then a large bright hallway with two large storage cupboards adjacent. The apartment has a very well-proportioned lounge with French doors leading onto balcony with golf course views and open plan to formal dining room. Bright dining kitchen fitted with a range of wall and base mounted units. The main bedroom provides built-in wardrobes, and an ensuite shower room. A good second double bedroom with fitted wardrobes and spacious modern bathroom completes the accommodation. The specification of the property is complete with electric heating, double glazing throughout, and the apartment provides a great opportunity for further upgrading.