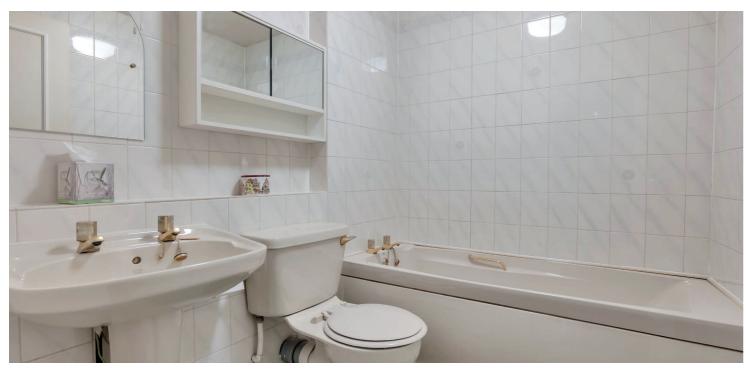

A well-kept resident's communal entrance with security door provides access to all the apartments with 3C being on the first floor. The accommodation extends to entrance vestibule then a large bright hallway with two large storage cupboards adjacent. The apartment has a very well-proportioned lounge with French doors leading onto balcony with golf course views and open plan to formal dining room. Bright dining kitchen fitted with a range of wall and base mounted units. The main bedroom provides built-in wardrobes, and an ensuite shower room. A good second double bedroom with fitted wardrobes and spacious modern bathroom completes the accommodation. The specification of the property is complete with electric heating, double glazing throughout, and the apartment provides a great opportunity for further upgrading.