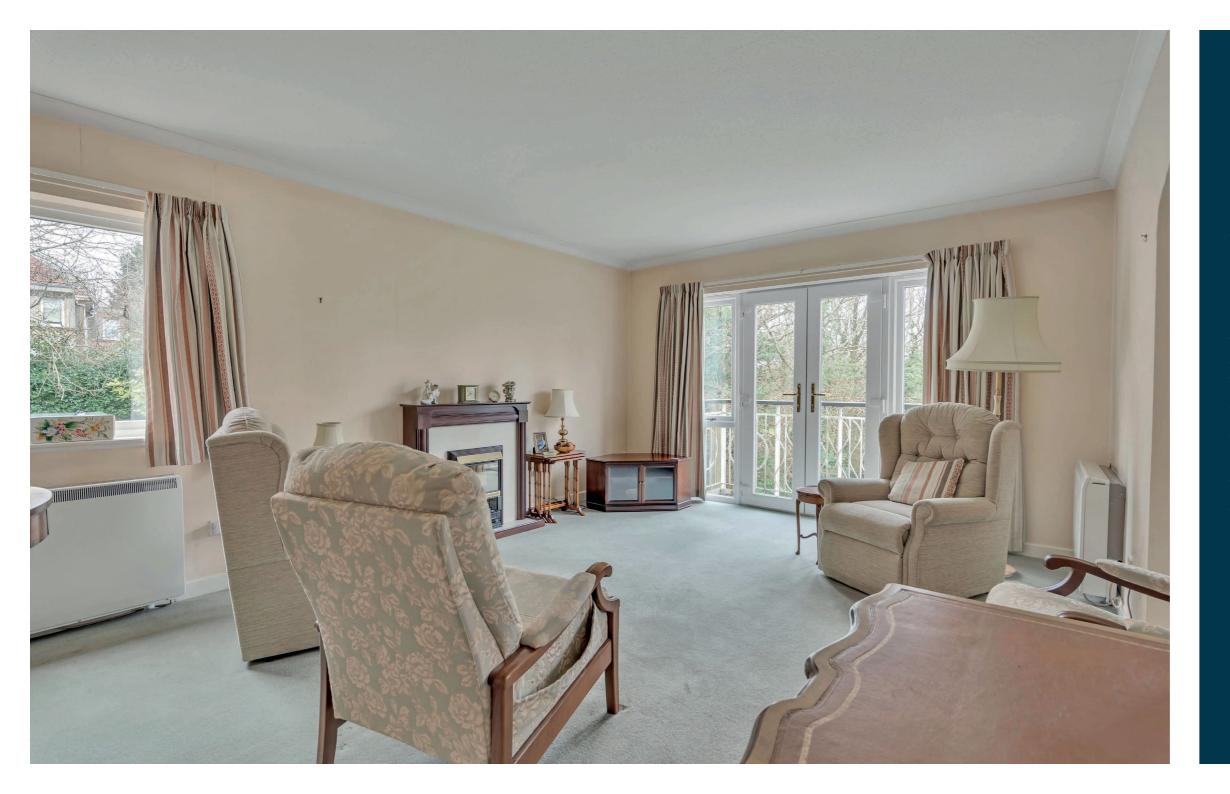

A well-kept resident's communal entrance with security door provides access to all the apartments with 3C being on the first floor. The accommodation extends to entrance vestibule then a large bright hallway with two large storage cupboards adjacent. The apartment has a very well-proportioned lounge with French doors leading onto balcony with golf course views and open plan to formal dining room. Bright dining kitchen fitted with a range of wall and base mounted units. The main bedroom provides built-in wardrobes, and an ensuite shower room. A good second double bedroom with fitted wardrobes and spacious modern bathroom completes the accommodation. The specification of the property is complete with electric heating, double glazing throughout, and the apartment provides a great opportunity for further upgrading.