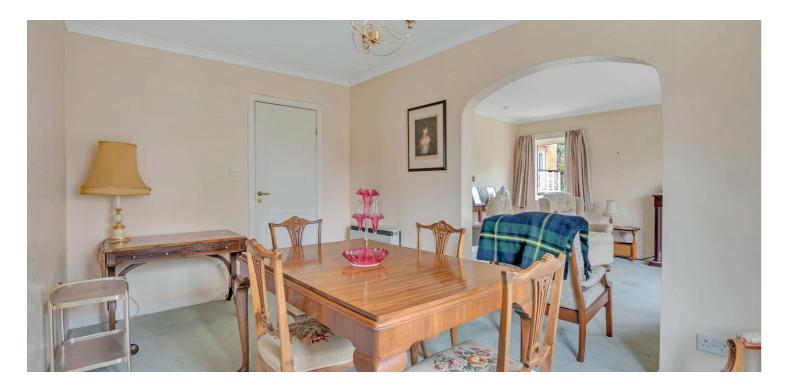

A well-kept resident's communal entrance with security door provides access to all the apartments with 3C being on the first floor. The accommodation extends to entrance vestibule then a large bright hallway with two large storage cupboards adjacent. The apartment has a very well-proportioned lounge with French doors leading onto balcony with golf course views and open plan to formal dining room. Bright dining kitchen fitted with a range of wall and base mounted units. The main bedroom provides built-in wardrobes, and an ensuite shower room. A good second double bedroom with fitted wardrobes and spacious modern bathroom completes the accommodation. The specification of the property is complete with electric heating, double glazing throughout, and the apartment provides a great opportunity for further upgrading.