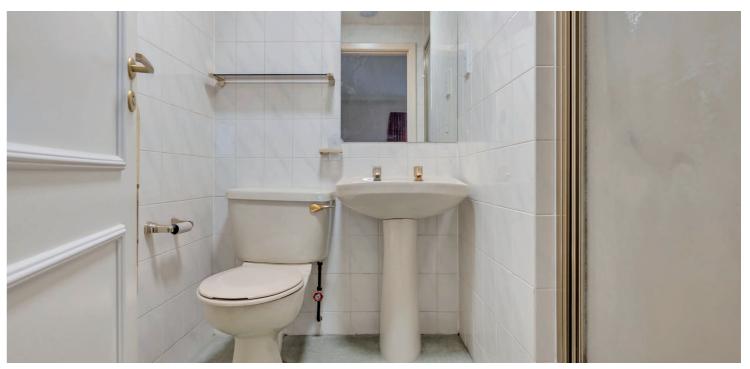

A well-kept resident's communal entrance with security door provides access to all the apartments with 3C being on the first floor. The accommodation extends to entrance vestibule then a large bright hallway with two large storage cupboards adjacent. The apartment has a very well-proportioned lounge with French doors leading onto balcony with golf course views and open plan to formal dining room. Bright dining kitchen fitted with a range of wall and base mounted units. The main bedroom provides built-in wardrobes, and an ensuite shower room. A good second double bedroom with fitted wardrobes and spacious modern bathroom completes the accommodation. The specification of the property is complete with electric heating, double glazing throughout, and the apartment provides a great opportunity for further upgrading.