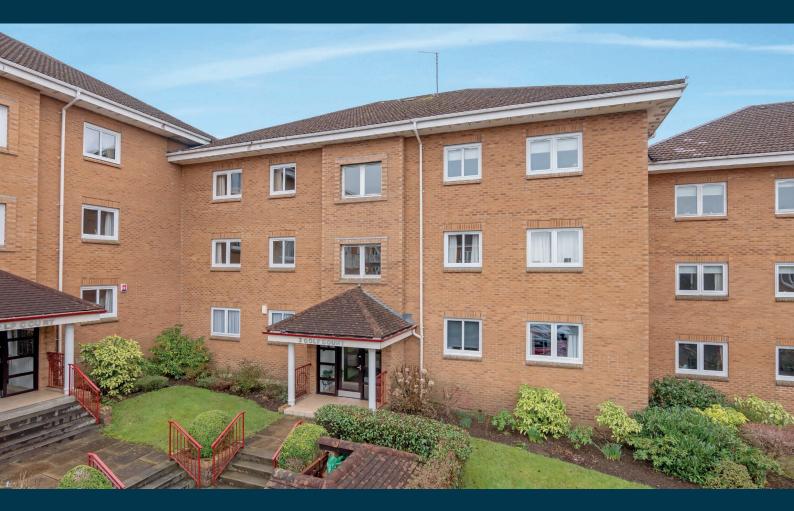

## A spacious and bright first floor apartment set within a popular private residential development.

Enjoying a highly popular and sought-after location within this desirable and private pocket of Netherlee, 3C Golf Court is an outstanding two-bedroom apartment.

A well-kept resident's communal entrance with security door provides access to all the apartments with 3C being on the first floor. The accommodation extends to entrance vestibule then a large bright hallway with two large storage cupboards adjacent. The apartment has a very well-proportioned lounge with French doors leading onto balcony with golf course views and open plan to formal dining room. Bright dining kitchen fitted with a range of wall and base mounted units. The main bedroom provides built-in wardrobes, and an ensuite shower room. A good second double bedroom with fitted wardrobes and spacious modern bathroom completes the accommodation. The specification of the property is complete with electric heating, double glazing throughout, and the apartment provides a great opportunity for further upgrading.