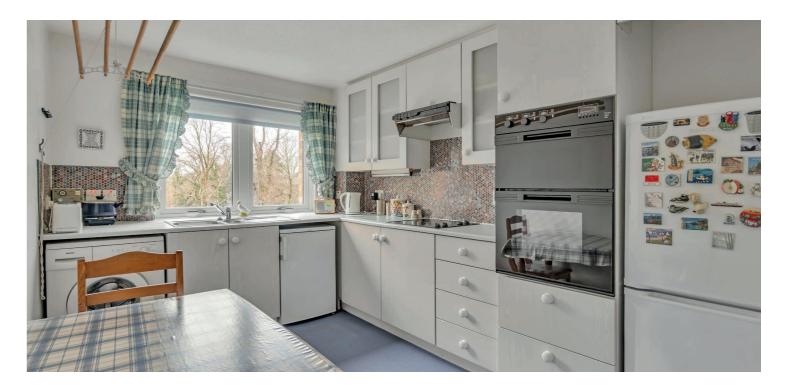

A well-kept resident's communal entrance with security door provides access to all the apartments with 3C being on the first floor. The accommodation extends to entrance vestibule then a large bright hallway with two large storage cupboards adjacent. The apartment has a very well-proportioned lounge with French doors leading onto balcony with golf course views and open plan to formal dining room. Bright dining kitchen fitted with a range of wall and base mounted units. The main bedroom provides built-in wardrobes, and an ensuite shower room. A good second double bedroom with fitted wardrobes and spacious modern bathroom completes the accommodation. The specification of the property is complete with electric heating, double glazing throughout, and the apartment provides a great opportunity for further upgrading.