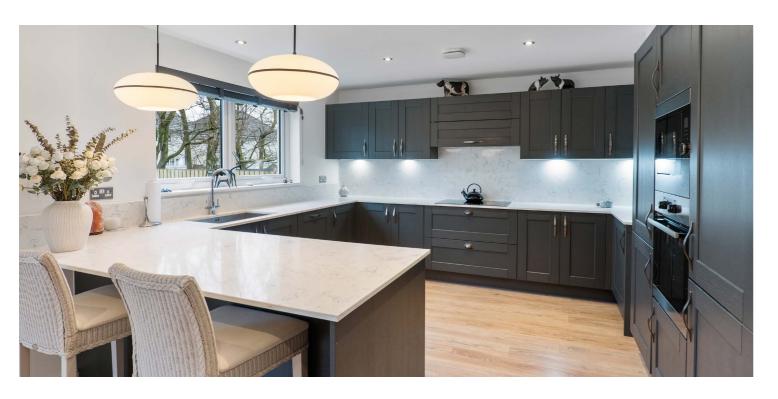

Ground floor accommodation extends to traditional style reception hallway, fantastic formal lounge, very impressive open plan dining kitchen / family room with access via French doors to landscaped gardens, and the ground floor is completed by a useful WC, utility / laundry room with access to gardens, under stairs storage and integral access to double garage via the hallway. Upstairs, a bright and spacious landing area gives access to spacious principal master bedroom with walk in wardrobe and contemporary en-suite shower room, second good double bedroom fitted wardrobes and en-suite shower, two further good bedrooms and contemporary main family bathroom. Specification includes gas central heating, double glazing, stylish tiling, Laufen sanitary ware, quality integrated kitchen appliances, and overall, the subjects are well presented, decorated and styled throughout.