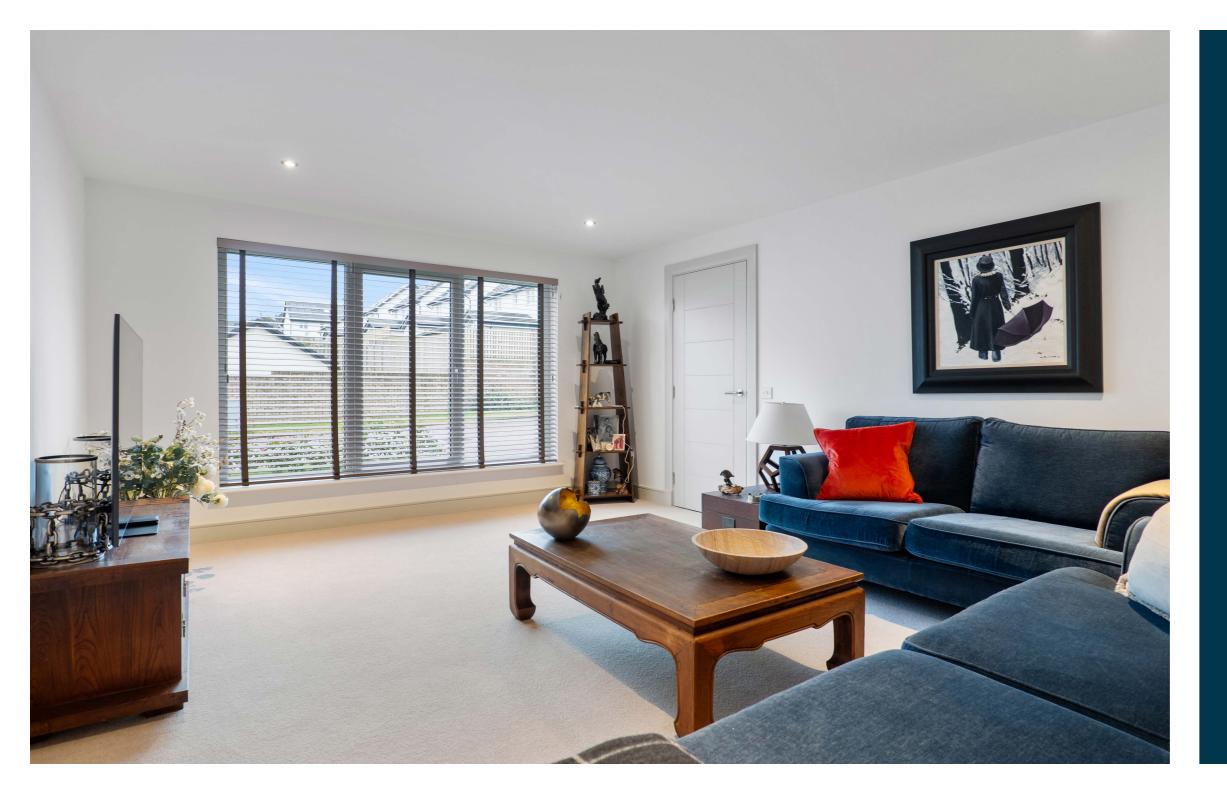

Ground floor accommodation extends to traditional style reception hallway, fantastic formal lounge, very impressive open plan dining kitchen / family room with access via French doors to landscaped gardens, and the ground floor is completed by a useful WC, utility / laundry room with access to gardens, under stairs storage and integral access to double garage via the hallway. Upstairs, a bright and spacious landing area gives access to spacious principal master bedroom with walk in wardrobe and contemporary en-suite shower room, second good double bedroom fitted wardrobes and en-suite shower, two further good bedrooms and contemporary main family bathroom. Specification includes gas central heating, double glazing, stylish tiling, Laufen sanitary ware, quality integrated kitchen appliances, and overall, the subjects are well presented, decorated and styled throughout.