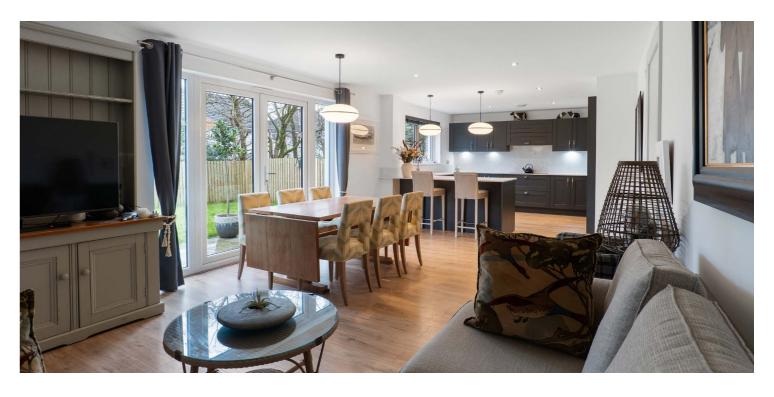

Ground floor accommodation extends to traditional style reception hallway, fantastic formal lounge, very impressive open plan dining kitchen / family room with access via French doors to landscaped gardens, and the ground floor is completed by a useful WC, utility / laundry room with access to gardens, under stairs storage and integral access to double garage via the hallway. Upstairs, a bright and spacious landing area gives access to spacious principal master bedroom with walk in wardrobe and contemporary en-suite shower room, second good double bedroom fitted wardrobes and en-suite shower, two further good bedrooms and contemporary main family bathroom. Specification includes gas central heating, double glazing, stylish tiling, Laufen sanitary ware, quality integrated kitchen appliances, and overall, the subjects are well presented, decorated and styled throughout.