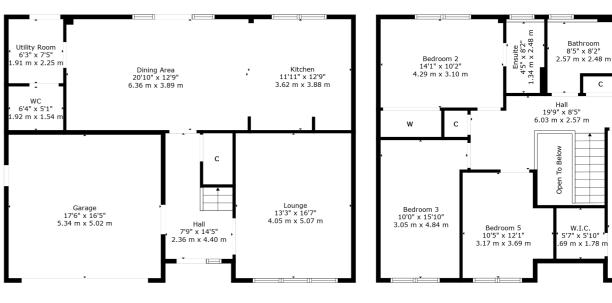

Ground floor accommodation extends to traditional style reception hallway, fantastic formal lounge, very impressive open plan dining kitchen / family room with access via French doors to landscaped gardens, and the ground floor is completed by a useful WC, utility / laundry room with access to gardens, under stairs storage and integral access to double garage via the hallway. Upstairs, a bright and spacious landing area gives access to spacious principal master bedroom with walk in wardrobe and contemporary en-suite shower room, second good double bedroom fitted wardrobes and en-suite shower, two further good bedrooms and contemporary main family bathroom. Specification includes gas central heating, double glazing, stylish tiling, Laufen sanitary ware, quality integrated kitchen appliances, and overall, the subjects are well presented, decorated and styled throughout.

Externally the property is set within landscaped garden grounds, easily maintained by virtue of patio and lawned areas. The driveway provides ample vehicular parking along with double garage.

Ground Floor 1st Floor

CC0831 | Sat Nav: 16 Ellis Drive, Jackton, G75 8WB

Bedroom 4 11'5" x 12'5" 3.49 m x 3.80 m

> Ensuite 8'11" x 4'2" 2.72 m x 1.27 m

Bedroom 1

13'3" x 16'11"

For the full home report visit www.corumproperty.co.uk

\* All measurements and distances are approximate Floorplans are for illustration purposes and may not be to scale.

WE'RE **SOLD** ON YOUR FUTURE

Corum Clarkston & Netherlee 5 Helena Place, Clarkston, G76 7RB