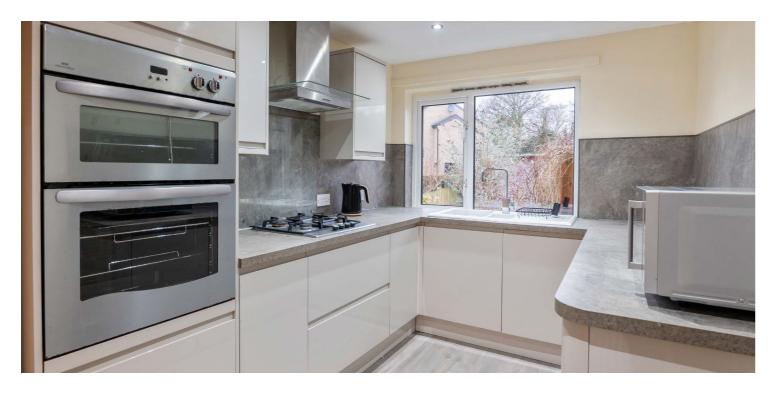

Ground floor accommodation extends to entrance vestibule, traditional style reception hallway, great formal front facing lounge, great dining room (could be used as a third bedroom), lovely rear facing sitting room with access to gardens. The ground floor is completed by modern fitted kitchen with a range of wall and base mounted units with access to side and WC completes this level. Upstairs, the bright and spacious landing area gives access to a generous principal bedroom, a second spacious double bedroom, and modern main family bathroom. Specification includes gas central heating and double glazing.