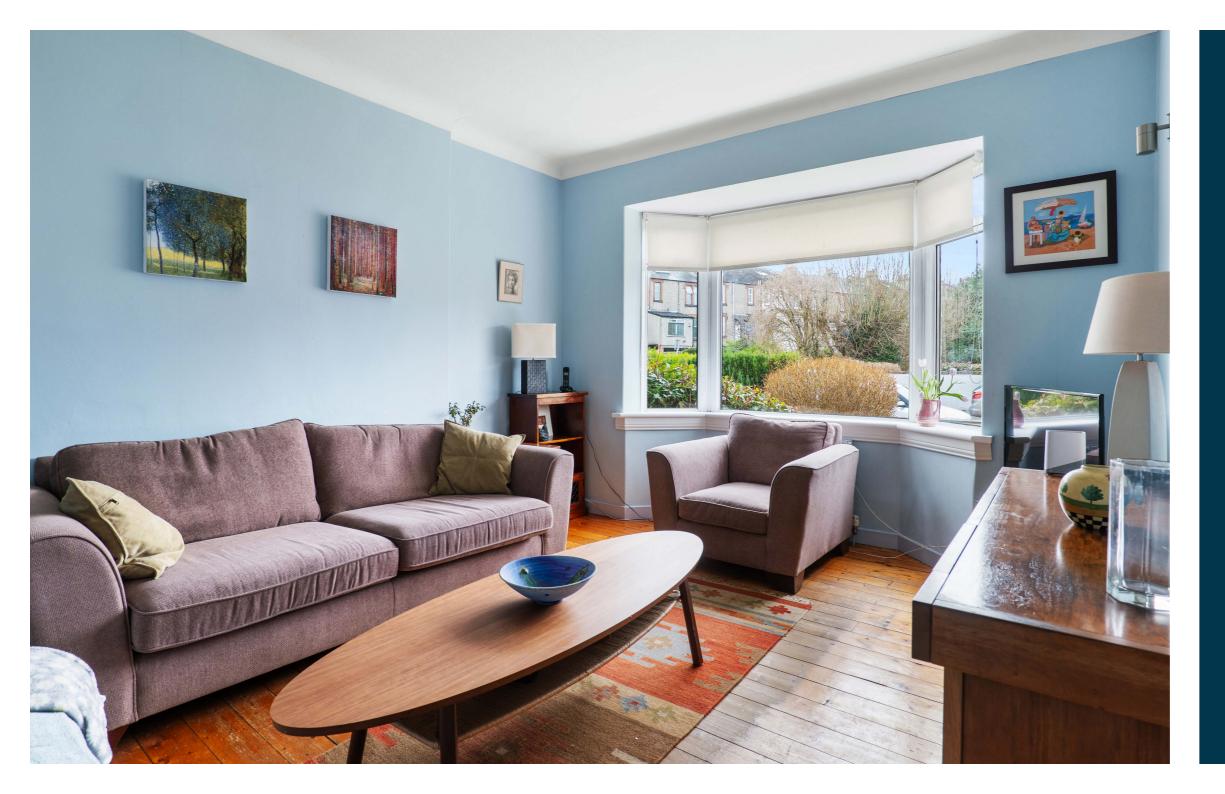

Ground floor accommodation extends to entrance vestibule, traditional style reception hallway, great formal front facing lounge, great dining room (could be used as a third bedroom), lovely rear facing sitting room with access to gardens. The ground floor is completed by modern fitted kitchen with a range of wall and base mounted units with access to side and WC completes this level. Upstairs, the bright and spacious landing area gives access to a generous principal bedroom, a second spacious double bedroom, and modern main family bathroom. Specification includes gas central heating and double glazing.