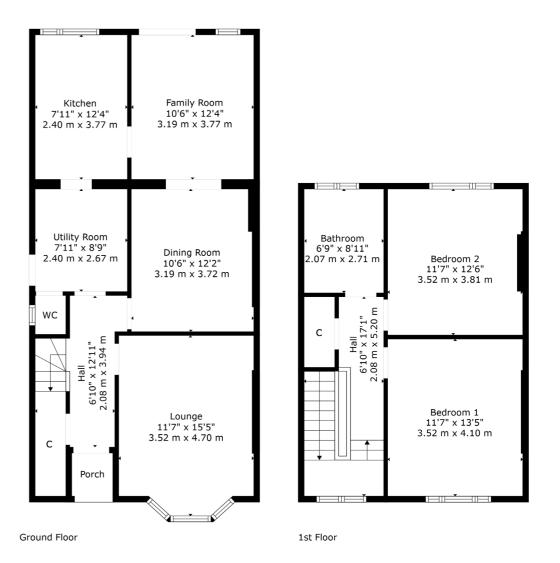

Ground floor accommodation extends to entrance vestibule, traditional style reception hallway, great formal front facing lounge, great dining room (could be used as a third bedroom), lovely rear facing sitting room with access to gardens. The ground floor is completed by modern fitted kitchen with a range of wall and base mounted units with access to side and WC completes this level. Upstairs, the bright and spacious landing area gives access to a generous principal bedroom, a second spacious double bedroom, and modern main family bathroom. Specification includes gas central heating and double glazing.

CC0832 | Sat Nav: 16 Windlaw Gardens, Netherlee, G44 3QS

For the full home report visit www.corumproperty.co.uk

 $^{*}$  All measurements and distances are approximate Floorplans are for illustration purposes and may not be to scale.