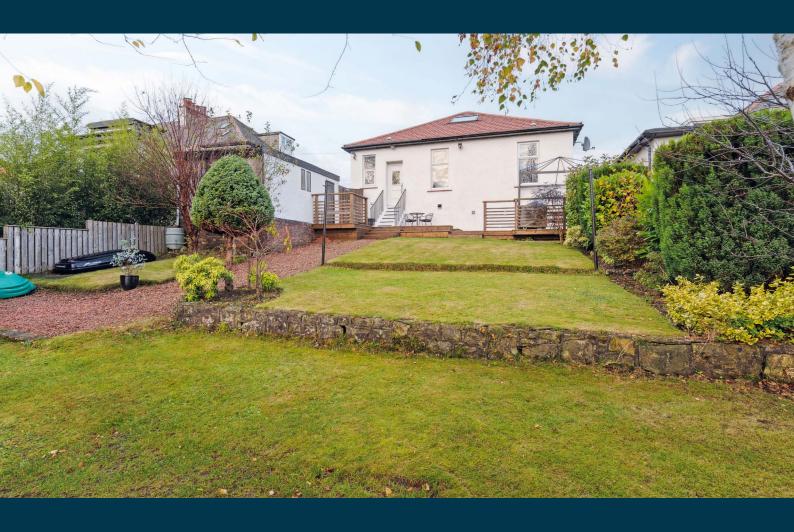

Externally the property is set within private and easily maintained garden grounds and are south facing. Driveway providing ample vehicular parking leading to detached garage. Additional storage by way of cellar space.