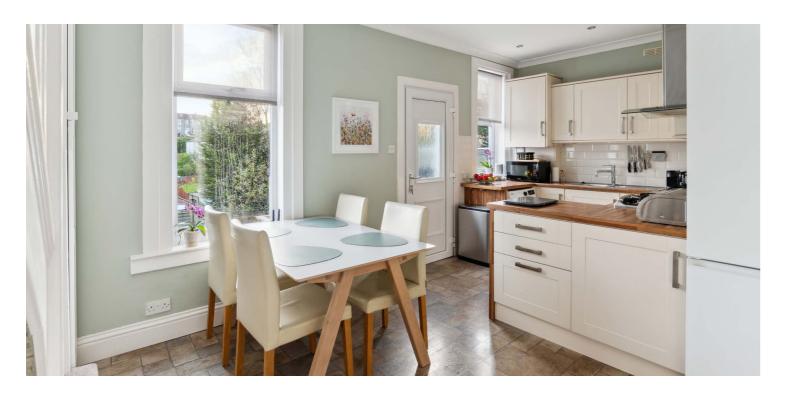

Ground floor accommodation extends to traditional style reception hallway, generous bay windowed formal lounge with gas fire, spacious front facing principal bedroom, lovely rear facing double bedroom, fitted dining kitchen with access to gardens at rear and main family bathroom with overhead shower completes this ground floor level. Upstairs provides two further double bedrooms and WC, the upstairs landing benefits from a useful home working space. Specification includes gas central heating, double glazing, laminate flooring in the hallway and kitchen space and the subjects are well presented and decorated throughout.