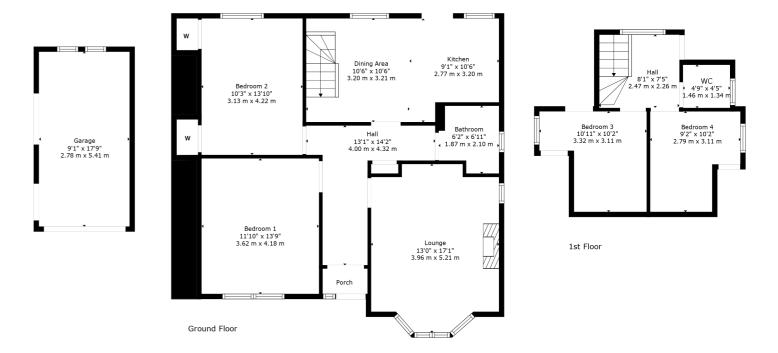

Ground floor accommodation extends to traditional style reception hallway, generous bay windowed formal lounge with gas fire, spacious front facing principal bedroom, lovely rear facing double bedroom, fitted dining kitchen with access to gardens at rear and main family bathroom with overhead shower completes this ground floor level. Upstairs provides two further double bedrooms and WC, the upstairs landing benefits from a useful home working space. Specification includes gas central heating, double glazing, laminate flooring in the hallway and kitchen space and the subjects are well presented and decorated throughout.

Externally the property is set within private and easily maintained garden grounds and are south facing. Driveway providing ample vehicular parking leading to detached garage. Additional storage by way of cellar space.

CC0829 | Sat Nav: 38 Netherpark Avenue, Netherlee, G44 3XW

For the full home report visit www.corumproperty.co.uk

 $^{*}$  All measurements and distances are approximate Floorplans are for illustration purposes and may not be to scale.