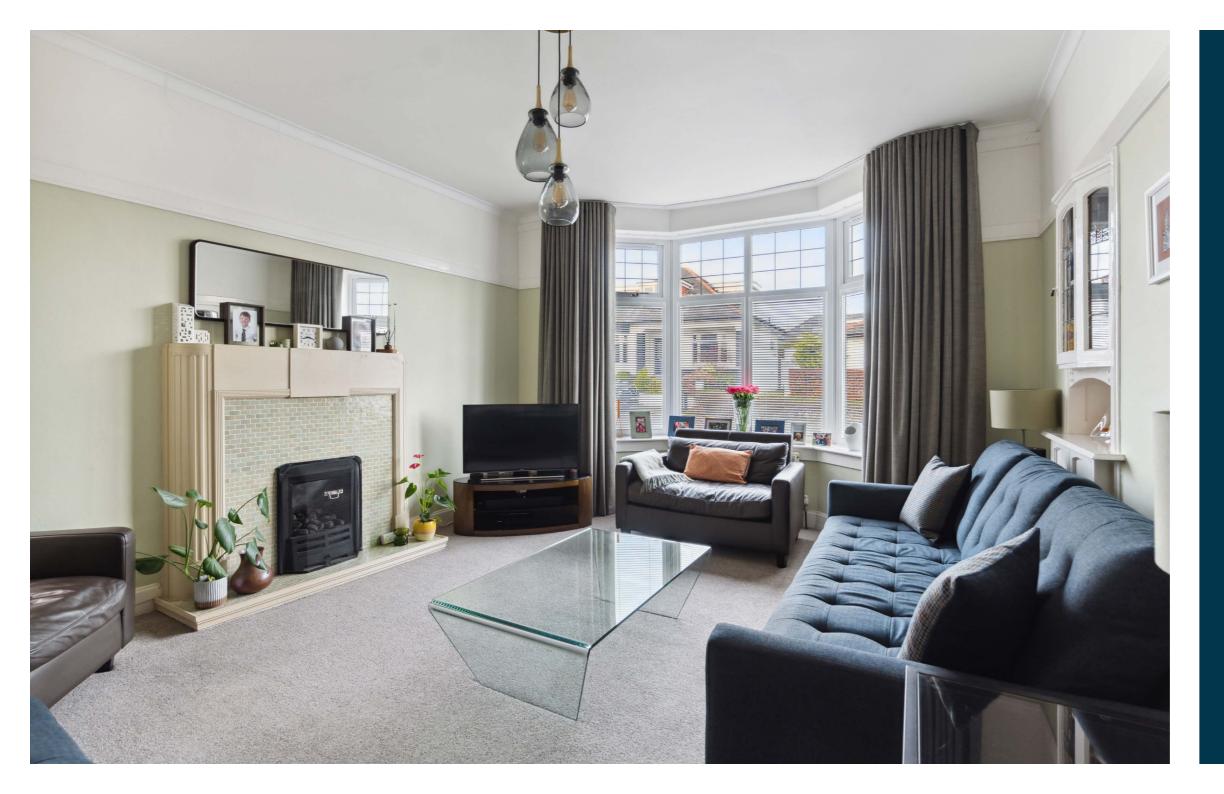

Ground floor accommodation extends to traditional style reception hallway, generous bay windowed formal lounge with gas fire, spacious front facing principal bedroom, lovely rear facing double bedroom, fitted dining kitchen with access to gardens at rear and main family bathroom with overhead shower completes this ground floor level. Upstairs provides two further double bedrooms and WC, the upstairs landing benefits from a useful home working space. Specification includes gas central heating, double glazing, laminate flooring in the hallway and kitchen space and the subjects are well presented and decorated throughout.