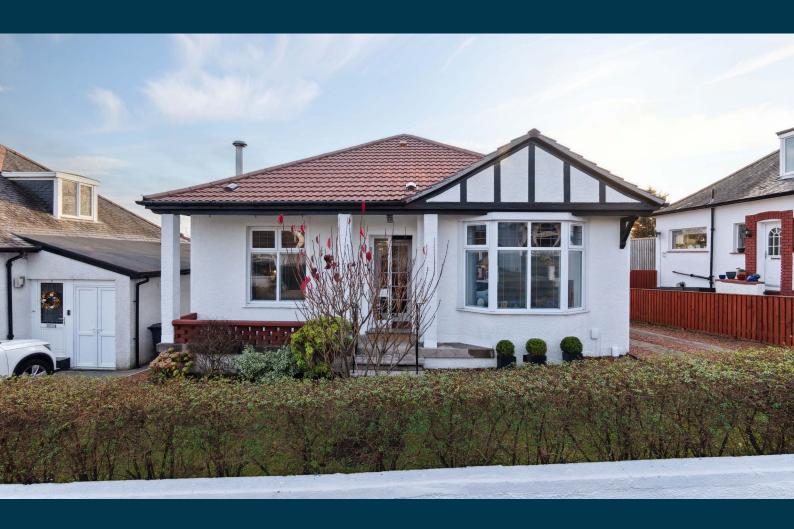

## A traditional detached home within a soughtafter location.

This traditional detached bungalow enjoys a popular location within this sought-after suburb of Netherlee. Set within private rear south facing garden grounds, the subjects offer a great turnkey solution to the local marketplace and could potentially suit a variety of purchasers.

Externally the property is set within private and easily maintained garden grounds and are south facing. Driveway providing ample vehicular parking leading to detached garage. Additional storage by way of cellar space.