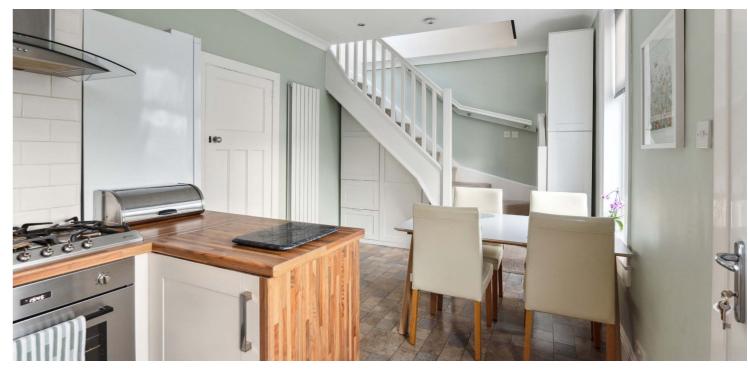

Ground floor accommodation extends to traditional style reception hallway, generous bay windowed formal lounge with gas fire, spacious front facing principal bedroom, lovely rear facing double bedroom, fitted dining kitchen with access to gardens at rear and main family bathroom with overhead shower completes this ground floor level. Upstairs provides two further double bedrooms and WC, the upstairs landing benefits from a useful home working space. Specification includes gas central heating, double glazing, laminate flooring in the hallway and kitchen space and the subjects are well presented and decorated throughout.