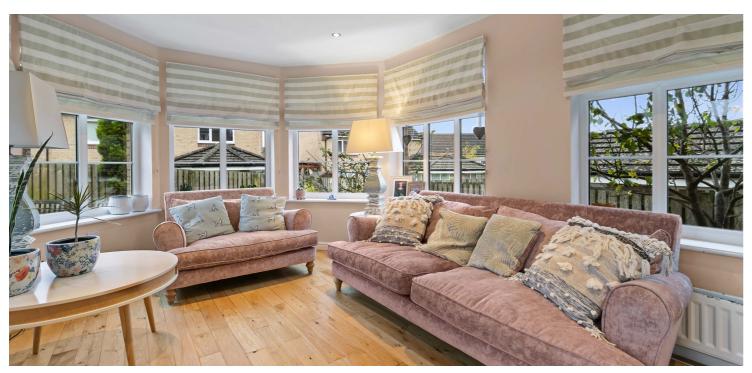

The ground floor accommodation extends to traditional style reception hallway, generous formal lounge to front opening on to the formal dining room and separate sunroom, office/study to front, fitted kitchen with a range of wall and base mounted units with integrated appliances, useful laundry / utility room and cloakroom/WC. The upper level features a bright and spacious landing area gives access to generous principal suite with fitted wardrobes and modern en-suite shower room, two further good double bedrooms with jack-and-jill ensuite, further double bedroom currently utilised as an additional family room and modern main family bathroom completes the accommodation.