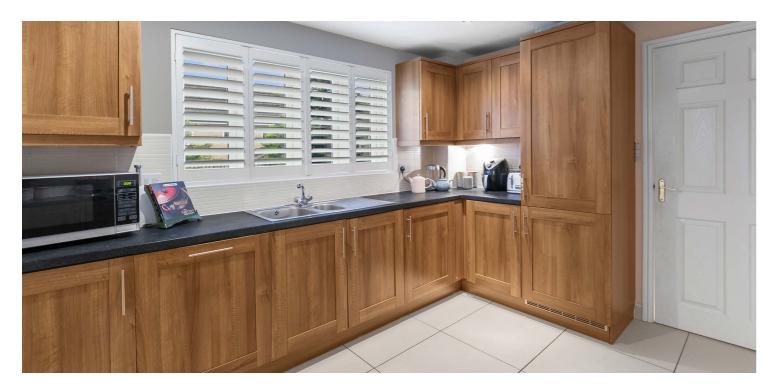

The ground floor accommodation extends to traditional style reception hallway, generous formal lounge to front opening on to the formal dining room and separate sunroom, office/study to front, fitted kitchen with a range of wall and base mounted units with integrated appliances, useful laundry / utility room and cloakroom/WC. The upper level features a bright and spacious landing area gives access to generous principal suite with fitted wardrobes and modern en-suite shower room, two further good double bedrooms with jack-and-jill ensuite, further double bedroom currently utilised as an additional family room and modern main family bathroom completes the accommodation.