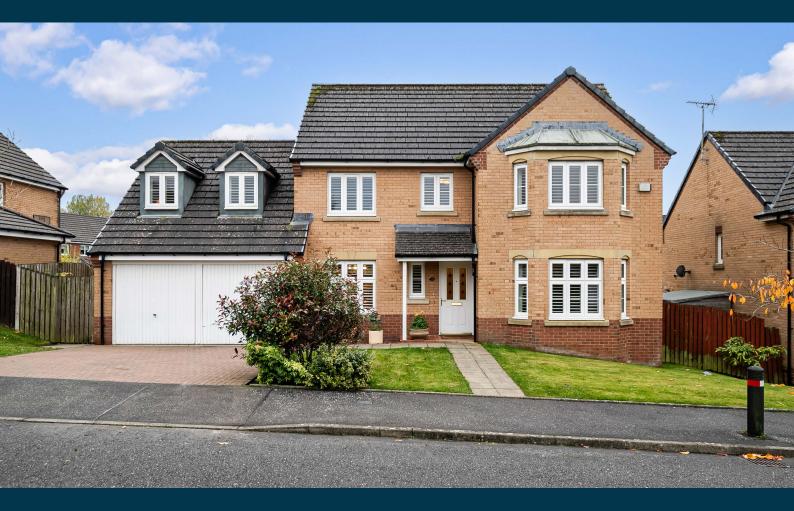

# This modern detached villa enjoys a popular location within a sought-after residential development in Jackton.

Displaying spacious accommodation encompassed over two levels and with the benefit of integral double garage, the subjects are set within a large plot and private rear gardens which offer a great opportunity to local marketplace.

The specification includes gas central heating, double glazing, upgraded throughout and well presented and decorated in modern neutral tones.

The enviable position provides substantial garden grounds which incorporate an expansive block driveway providing ample off-street parking whilst leading to the integral double garage. The remaining gardens are mainly laid to lawn, enclosed by timber fencing with gate at the side. A paved terrace is a delightful space from where to enjoy summer evenings.