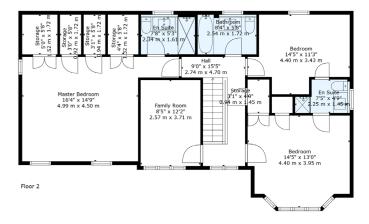

The ground floor accommodation extends to traditional style reception hallway, generous formal lounge to front opening on to the formal dining room and separate sunroom, office/study to front, fitted kitchen with a range of wall and base mounted units with integrated appliances, useful laundry / utility room and cloakroom/WC. The upper level features a bright and spacious landing area gives access to generous principal suite with fitted wardrobes and modern en-suite shower room, two further good double bedrooms with jack-and-jill ensuite, further double bedroom currently utilised as an additional family room and modern main family bathroom completes the accommodation.

The enclosed floor plan shall provide you with a detailed layout of this well laid out premium home, however we recommend viewing to appreciate the space, versatility and convenient setting that's on offer.

CC0827 | Sat Nav: 38 Callaghan Crescent, Jackton G74 5PS For the full home report visit **www.corumproperty.co.uk** \* All measurements and distances are approximate Floorplans are for illustration purposes and may not be to scale.