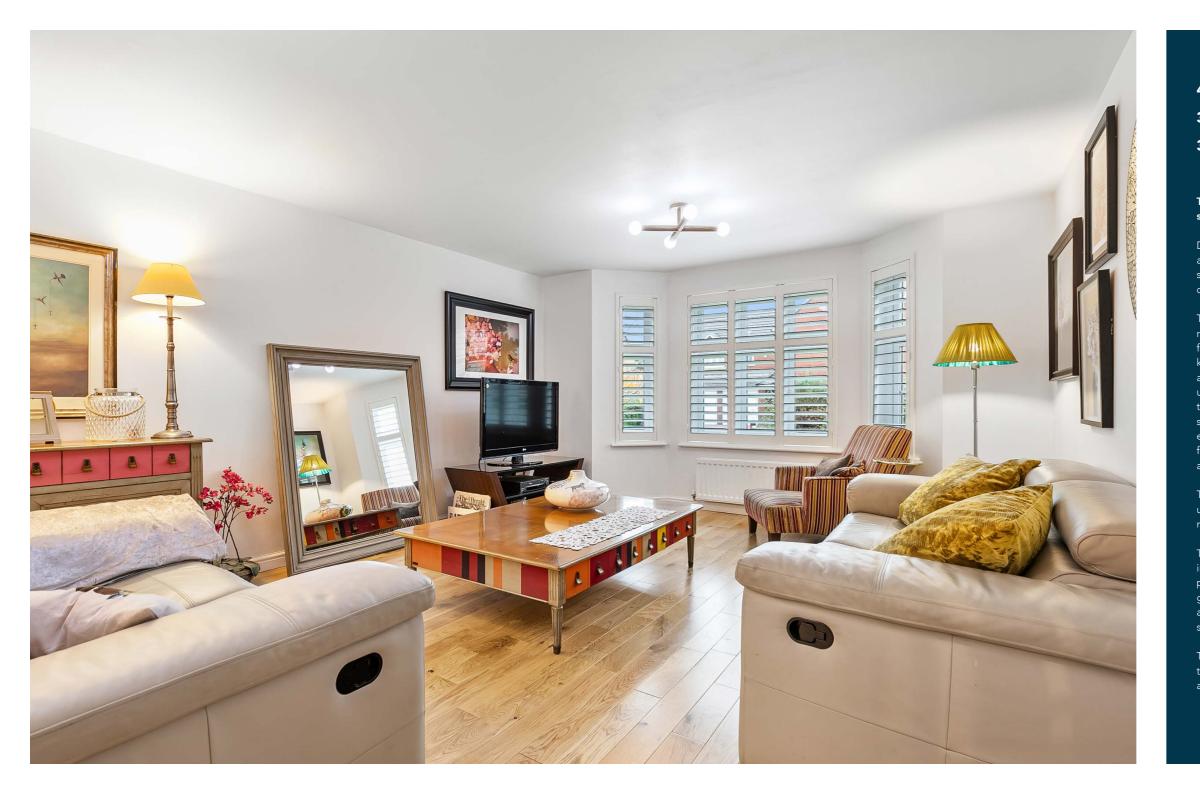

The ground floor accommodation extends to traditional style reception hallway, generous formal lounge to front opening on to the formal dining room and separate sunroom, office/study to front, fitted kitchen with a range of wall and base mounted units with integrated appliances, useful laundry / utility room and cloakroom/WC. The upper level features a bright and spacious landing area gives access to generous principal suite with fitted wardrobes and modern en-suite shower room, two further good double bedrooms with jack-and-jill ensuite, further double bedroom currently utilised as an additional family room and modern main family bathroom completes the accommodation.

The specification includes gas central heating, double glazing, upgraded throughout and well presented and decorated in modern neutral tones.

The enviable position provides substantial garden grounds which incorporate an expansive block driveway providing ample off-street parking whilst leading to the integral double garage. The remaining gardens are mainly laid to lawn, enclosed by timber fencing with gate at the side. A paved terrace is a delightful space from where to enjoy summer evenings.