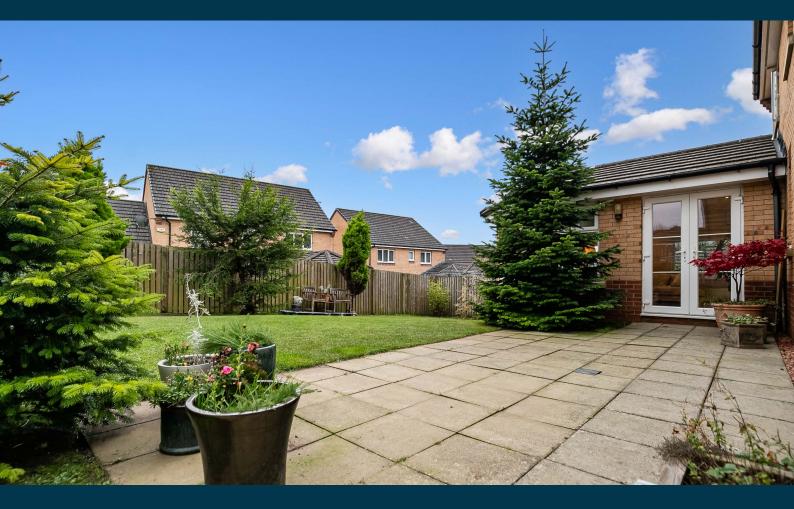

The specification includes gas central heating, double glazing, upgraded throughout and well presented and decorated in modern neutral tones.

The enviable position provides substantial garden grounds which incorporate an expansive block driveway providing ample off-street parking whilst leading to the integral double garage. The remaining gardens are mainly laid to lawn, enclosed by timber fencing with gate at the side. A paved terrace is a delightful space from where to enjoy summer evenings.