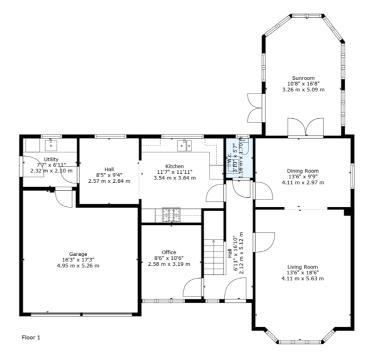

The ground floor accommodation extends to traditional style reception hallway, generous formal lounge to front opening on to the formal dining room and separate sunroom, office/study to front, fitted kitchen with a range of wall and base mounted units with integrated appliances, useful laundry / utility room and cloakroom/WC. The upper level features a bright and spacious landing area gives access to generous principal suite with fitted wardrobes and modern en-suite shower room, two further good double bedrooms with jack-and-jill ensuite, further double bedroom currently utilised as an additional family room and modern main family bathroom completes the accommodation.

The enclosed floor plan shall provide you with a detailed layout of this well laid out premium home, however we recommend viewing to appreciate the space, versatility and convenient setting that's on offer.

CC0827 | Sat Nav: 38 Callaghan Crescent, Jackton G74 5PS For the full home report visit **www.corumproperty.co.uk** \* All measurements and distances are approximate Floorplans are for illustration purposes and may not be to scale.