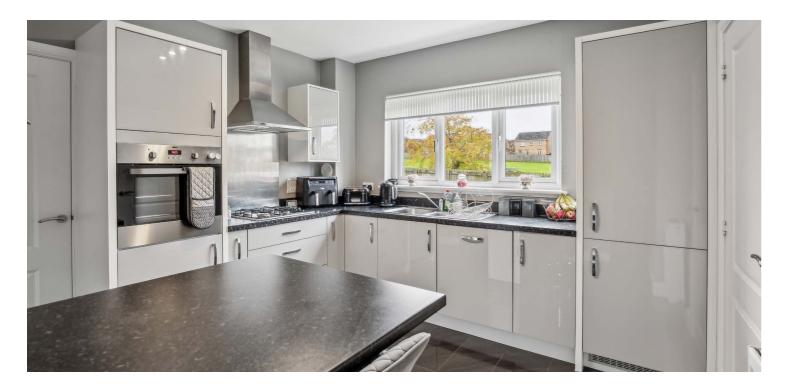

The ground floor accommodation extends to traditional style reception hallway, generous formal lounge to front with feature media wall, opening on to the formal dining room fitted kitchen with a range of wall and base mounted units with integrated appliances, useful laundry / utility room, with WC adjacent. Upstairs a bright and spacious landing area gives access to generous principal bedroom with fitted wardrobes and modern en-suite shower room, three further good double bedrooms and modern main family bathroom.