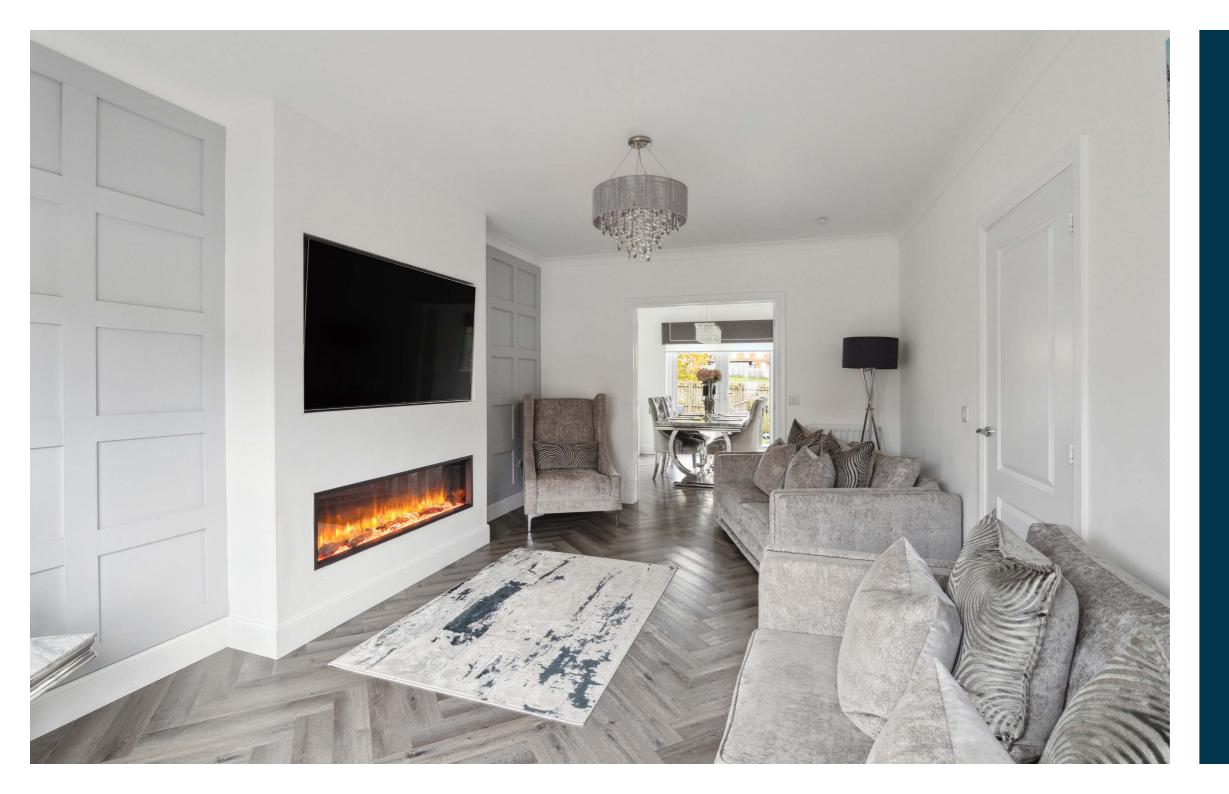

The ground floor accommodation extends to traditional style reception hallway, generous formal lounge to front with feature media wall, opening on to the formal dining room fitted kitchen with a range of wall and base mounted units with integrated appliances, useful laundry / utility room, with WC adjacent. Upstairs a bright and spacious landing area gives access to generous principal bedroom with fitted wardrobes and modern en-suite shower room, three further good double bedrooms and modern main family bathroom.