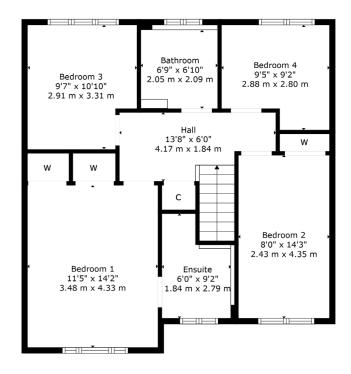

The ground floor accommodation extends to traditional style reception hallway, generous formal lounge to front with feature media wall, opening on to the formal dining room fitted kitchen with a range of wall and base mounted units with integrated appliances, useful laundry / utility room, with WC adjacent. Upstairs a bright and spacious landing area gives access to generous principal bedroom with fitted wardrobes and modern en-suite shower room, three further good double bedrooms and modern main family bathroom.

The enclosed floor plan shall provide you with a detailed layout of this well laid out premium home, however we recommend viewing to appreciate the space, versatility and convenient setting that's on offer.

1st Floor

CC0824 | Sat Nav: 30 Whittaker Avenue, East Kilbride G75 9QA For the full home report visit **www.corumproperty.co.uk** \* All measurements and distances are approximate Floorplans are for illustration purposes and may not be to scale.