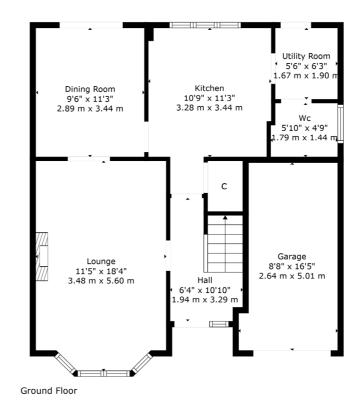

The enclosed floor plan shall provide you with a detailed layout of this well laid out premium home, however we recommend viewing to appreciate the space, versatility and convenient setting that's on offer.

1st Floor

CC0824 | Sat Nav: 30 Whittaker Avenue, East Kilbride G75 9QA For the full home report visit **www.corumproperty.co.uk** \* All measurements and distances are approximate Floorplans are for illustration purposes and may not be to scale.