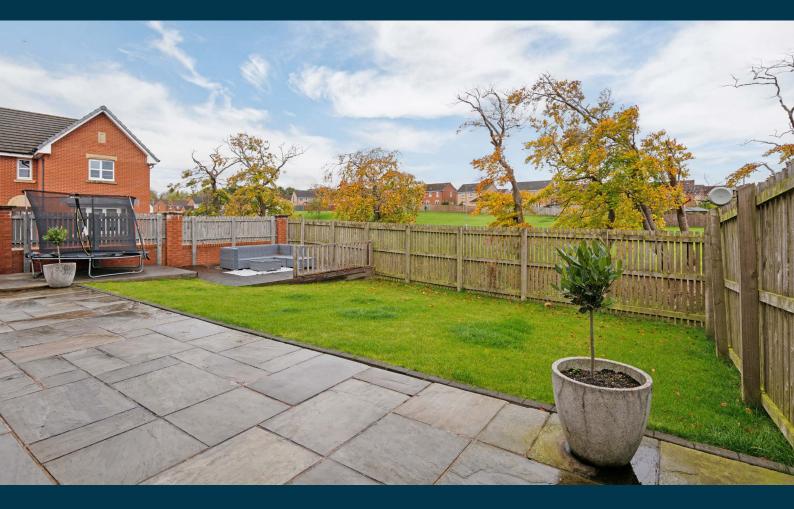

The specification includes gas central heating, double glazing, upgraded being well presented and decorated in modern colour tones throughout.

Externally the property is set within private, level, easily maintained, landscaped garden grounds with law and patio areas. Said gardens are fully enclosed and secure. Driveway to the front providing ample vehicular parking leading to the garage.