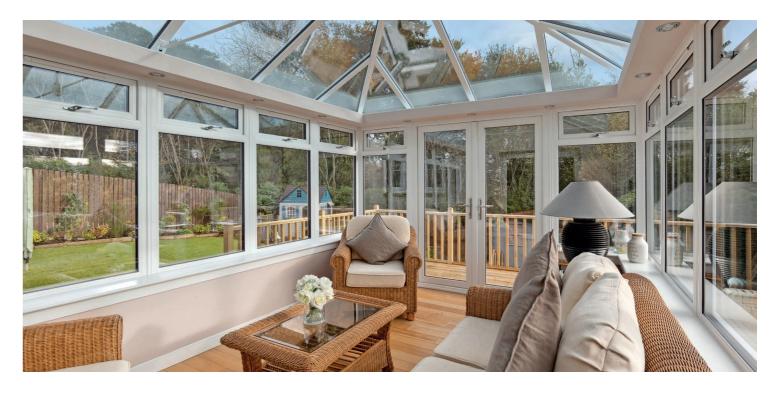

This luxurious detached villa displays spacious accommodation encompassed over a two-storey layout which in brief extends to entrance porch leading to the vestibule, bright and spacious lounge, open plan stylish kitchen complete with wall and base units and dining area with doors to the conservatory, separate utility room and guest WC, the garage has been converted by the previous owners to create a wonderful and versatile room which is currently being used a Playroom but could also be used as a further bedroom or Home Office. The first floor provides four double bedrooms, the principal bedroom with beautiful ensuite, and a spacious four-piece family bathroom with contemporary tiling and sanitary ware.

Specification of the home include gas central heating, triple glazing, driveway providing ample parking for several cars. Mature private gardens that are enclosed to the rear by way of timber fencing, large lawn and well-placed decked patio area to make the most of the sun throughout the day.