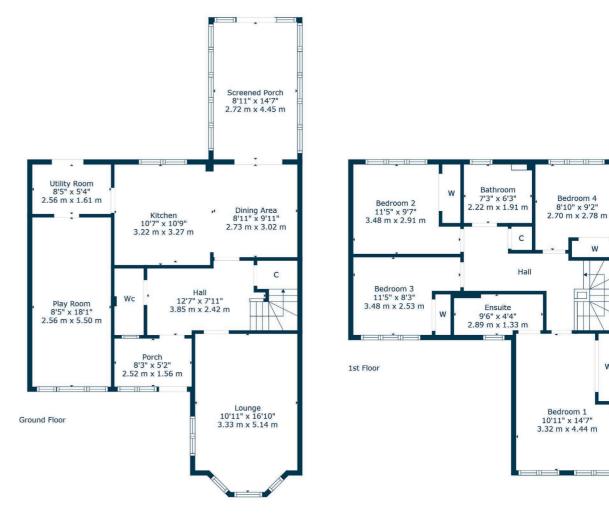

This luxurious detached villa displays spacious accommodation encompassed over a two-storey layout which in brief extends to entrance porch leading to the vestibule, bright and spacious lounge, open plan stylish kitchen complete with wall and base units and dining area with doors to the conservatory, separate utility room and guest WC, the garage has been converted by the previous owners to create a wonderful and versatile room which is currently being used a Playroom but could also be used as a further bedroom or Home Office. The first floor provides four double bedrooms, the principal bedroom with beautiful ensuite, and a spacious four-piece family bathroom with contemporary tiling and sanitary ware.

The enclosed floor plan shall provide you with a detailed layout of this well laid out premium home, however we recommend viewing to appreciate the space, versatility and convenient setting that's on offer.

CC8023 | Sat Nav: 52 Burnside View, Lindsayfield, G75 9FZ

Bedroom 4

For the full home report visit www.corumproperty.co.uk

\* All measurements and distances are approximate Floorplans are for illustration purposes and may not be to scale.