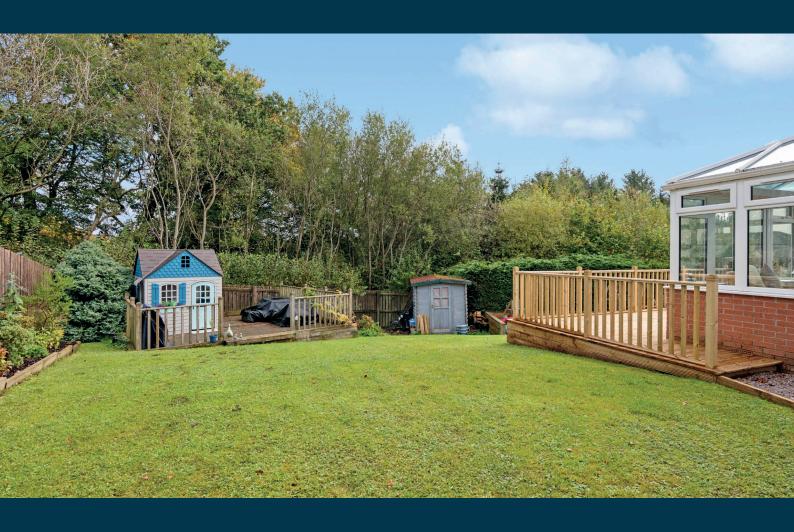

Specification of the home include gas central heating, triple glazing, driveway providing ample parking for several cars. Mature private gardens that are enclosed to the rear by way of timber fencing, large lawn and well-placed decked patio area to make the most of the sun throughout the day.