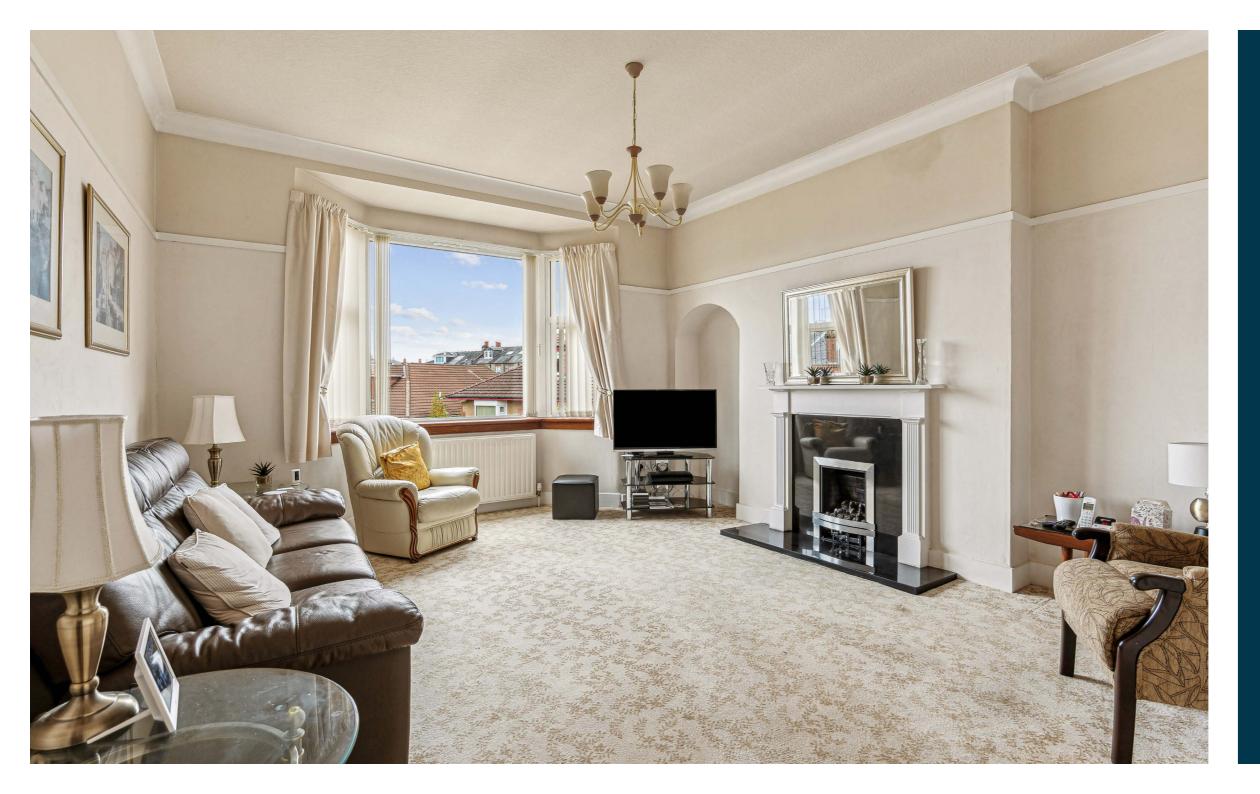

Ground floor accommodation extends to entrance vestibule, spacious traditional style reception hallway, generous bay windowed formal lounge with wonderful aspects to front across the district, generous principal bedroom with fitted wardrobes, spacious second rear facing double bedroom, good third bedroom, main family bathroom, dining kitchen with a range of wall and base mounted units and access to rear. Attic space provides additional storage and great scope for further investment / development (Subject To Planning). Specification includes gas central heating and double glazing.