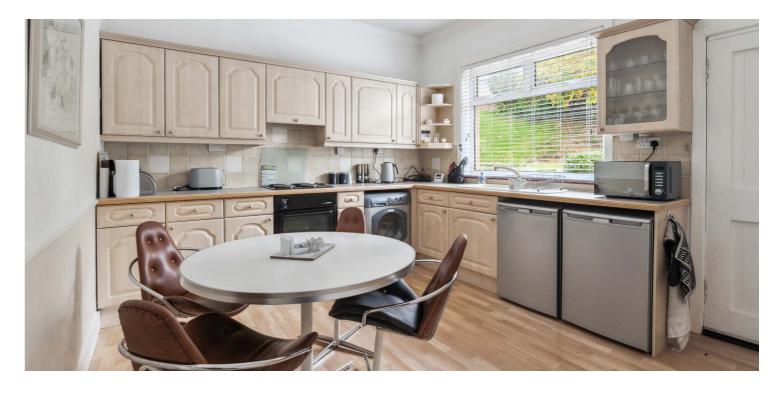

Ground floor accommodation extends to entrance vestibule, spacious traditional style reception hallway, generous bay windowed formal lounge with wonderful aspects to front across the district, generous principal bedroom with fitted wardrobes, spacious second rear facing double bedroom, good third bedroom, main family bathroom, dining kitchen with a range of wall and base mounted units and access to rear. Attic space provides additional storage and great scope for further investment / development (Subject To Planning). Specification includes gas central heating and double glazing.