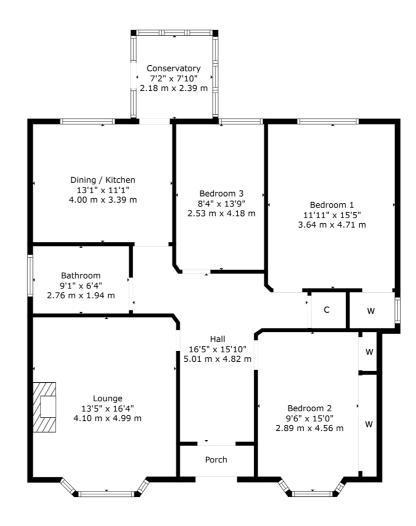

Ground floor accommodation extends to entrance vestibule, spacious traditional style reception hallway, generous bay windowed formal lounge with wonderful aspects to front across the district, generous principal bedroom with fitted wardrobes, spacious second rear facing double bedroom, good third bedroom, main family bathroom, dining kitchen with a range of wall and base mounted units and access to rear. Attic space provides additional storage and great scope for further investment / development (Subject To Planning). Specification includes gas central heating and double glazing.

Externally the property is set within fantastic garden grounds which are mature, established and retain a high degree of privacy. Said plot also provides great scope for further development (Subject to Planning).

CC0821 | Sat Nav: 76 Deanwood Avenue, Netherlee, G44 3RQ

For the full home report visit www.corumproperty.co.uk

 $^{*}$  All measurements and distances are approximate Floorplans are for illustration purposes and may not be to scale.