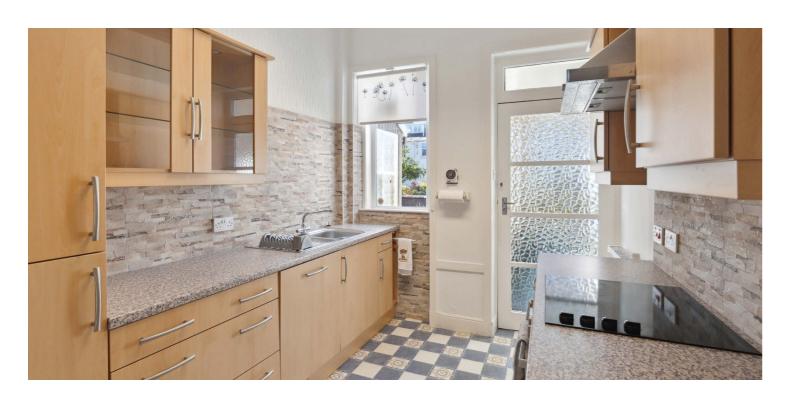

Ground floor accommodation extends to entrance vestibule, traditional style reception hallway, generous bay windowed formal lounge to front, lovely formal dining room with dual aspect, fitted kitchen with a range of wall and base mounted units, and the rear extension provides a downstairs bedroom with ensuite shower room (could be used as a further family / sitting room). On the first floor, a bright and spacious landing area gives access to a generous principal bay windowed bedroom, second spacious double bedroom, good third bedroom, and main family bathroom. Additional storage by way of attic space and clearly this level provides great scope for further investment / development (subject to planning). In addition, the subjects provide internal access to the basement area which provides additional significant storage space.