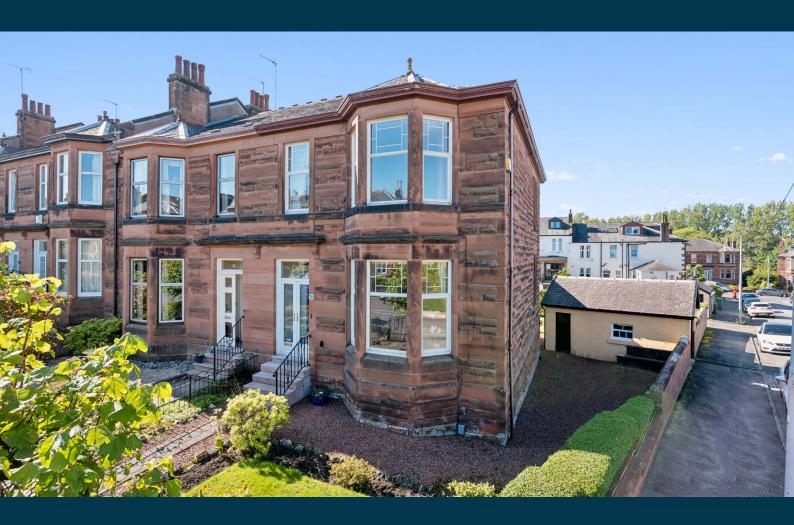

## A rarely available end terraced villa set within private garden grounds.

This traditional red sandstone front end terraced villa enjoys a prime central location within the popular suburb of Netherlee. Enjoying private garden grounds and with the benefit of garage to side, the subjects offer a fantastic opportunity to the local marketplace.

Specification includes gas central heating and double glazing.

Externally the property is set within private, mature and easily maintained garden grounds. It also benefits from garden area to side and front. Detached garage.