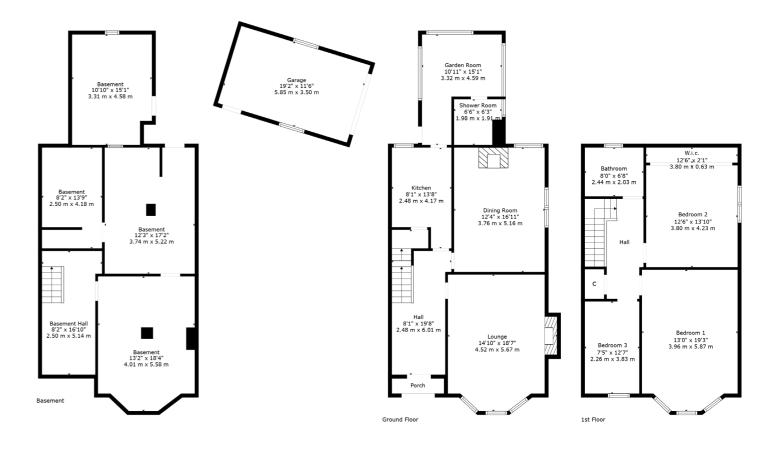

Ground floor accommodation extends to entrance vestibule, traditional style reception hallway, generous bay windowed formal lounge to front, lovely formal dining room with dual aspect, fitted kitchen with a range of wall and base mounted units, and the rear extension provides a downstairs bedroom with ensuite shower room (could be used as a further family / sitting room). On the first floor, a bright and spacious landing area gives access to a generous principal bay windowed bedroom, second spacious double bedroom, good third bedroom, and main family bathroom. Additional storage by way of attic space and clearly this level provides great scope for further investment / development (subject to planning). In addition, the subjects provide internal access to the basement area which provides additional significant storage space.

Specification includes gas central heating and double glazing.

Externally the property is set within private, mature and easily maintained garden grounds. It also benefits from garden area to side and front. Detached garage.

CC0819 | Sat Nav: 26 Ormonde Avenue, Netherlee, G44 3QZ

For the full home report visit www.corumproperty.co.uk

 $^{*}$  All measurements and distances are approximate Floorplans are for illustration purposes and may not be to scale.