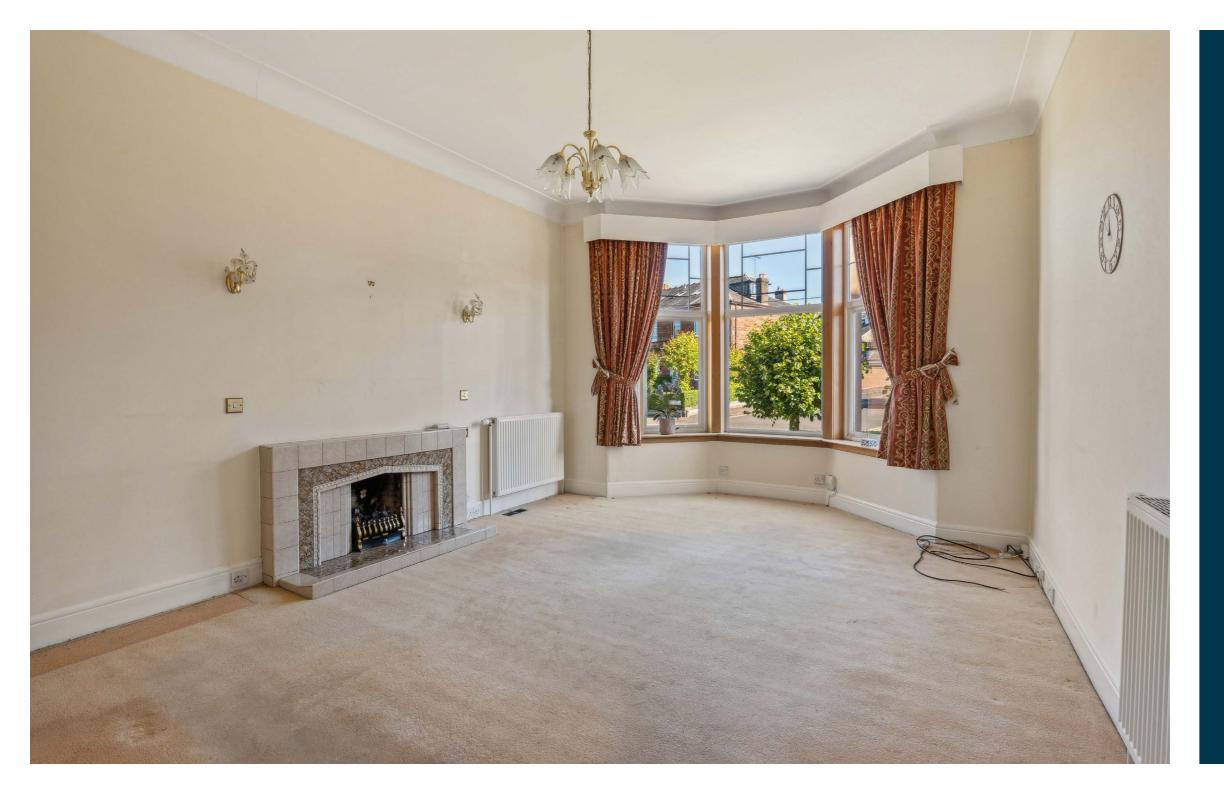

Ground floor accommodation extends to entrance vestibule, traditional style reception hallway, generous bay windowed formal lounge to front, lovely formal dining room with dual aspect, fitted kitchen with a range of wall and base mounted units, and the rear extension provides a downstairs bedroom with ensuite shower room (could be used as a further family / sitting room). On the first floor, a bright and spacious landing area gives access to a generous principal bay windowed bedroom, second spacious double bedroom, good third bedroom, and main family bathroom. Additional storage by way of attic space and clearly this level provides great scope for further investment / development (subject to planning). In addition, the subjects provide internal access to the basement area which provides additional significant storage space.