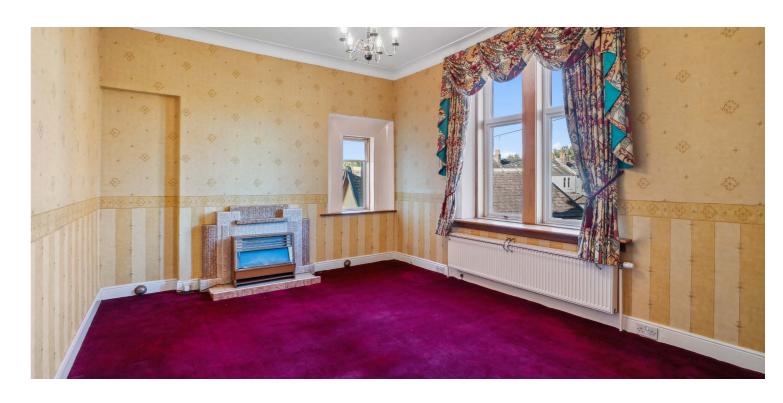

Ground floor accommodation extends to entrance vestibule, traditional style reception hallway, generous bay windowed formal lounge to front, lovely formal dining room with dual aspect, fitted kitchen with a range of wall and base mounted units, and the rear extension provides a downstairs bedroom with ensuite shower room (could be used as a further family / sitting room). On the first floor, a bright and spacious landing area gives access to a generous principal bay windowed bedroom, second spacious double bedroom, good third bedroom, and main family bathroom. Additional storage by way of attic space and clearly this level provides great scope for further investment / development (subject to planning). In addition, the subjects provide internal access to the basement area which provides additional significant storage space. Specification includes gas central heating and double glazing.