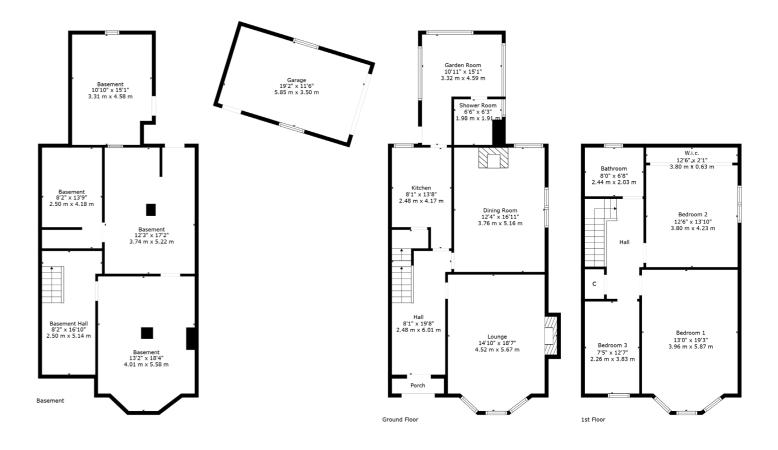

Ground floor accommodation extends to entrance vestibule, traditional style reception hallway, generous bay windowed formal lounge to front, lovely formal dining room with dual aspect, fitted kitchen with a range of wall and base mounted units, and the rear extension provides a downstairs bedroom with ensuite shower room (could be used as a further family / sitting room). On the first floor, a bright and spacious landing area gives access to a generous principal bay windowed bedroom, second spacious double bedroom, good third bedroom, and main family bathroom. Additional storage by way of attic space and clearly this level provides great scope for further investment / development (subject to planning). In addition, the subjects provide internal access to the basement area which provides additional significant storage space. Specification includes gas central heating and double glazing.

Externally the property is set within private, mature and easily maintained garden grounds. It also benefits from garden area to side and front. Detached garage.

Netherlee is one of East Renfrewshire's most sought-after residential suburbs and is a haven for young growing families enjoying access to some of the best schooling within the local area. There is a full range of independent retailers including cafes and restaurants, and the district provides swift access via both road and rail to the city centre and beyond. There is a variety of places of worship found within the surrounding area and an array of sports and leisure activities including local parks, health clubs, gyms and golf courses close to hand in addition to equestrian pursuits.

CC0819 | Sat Nav: 26 Ormonde Avenue, Netherlee, G44 3QZ

For the full home report visit www.corumproperty.co.uk

 $^{*}$  All measurements and distances are approximate Floorplans are for illustration purposes and may not be to scale.