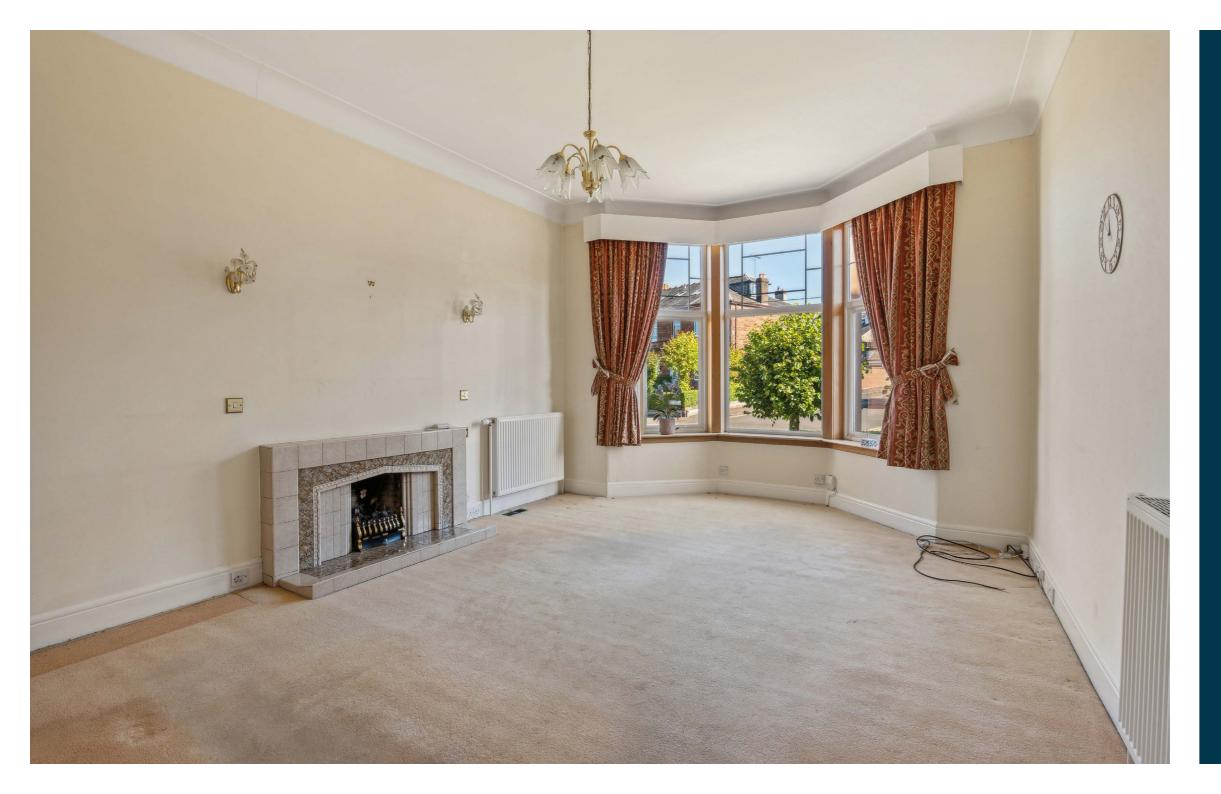

Ground floor accommodation extends to entrance vestibule, traditional style reception hallway, generous bay windowed formal lounge to front, lovely formal dining room with dual aspect, fitted kitchen with a range of wall and base mounted units, and the rear extension provides a downstairs bedroom with ensuite shower room (could be used as a further family / sitting room). On the first floor, a bright and spacious landing area gives access to a generous principal bay windowed bedroom, second spacious double bedroom, good third bedroom, and main family bathroom. Additional storage by way of attic space and clearly this level provides great scope for further investment / development (subject to planning). In addition, the subjects provide internal access to the basement area which provides additional significant storage space. Specification includes gas central heating and double glazing.