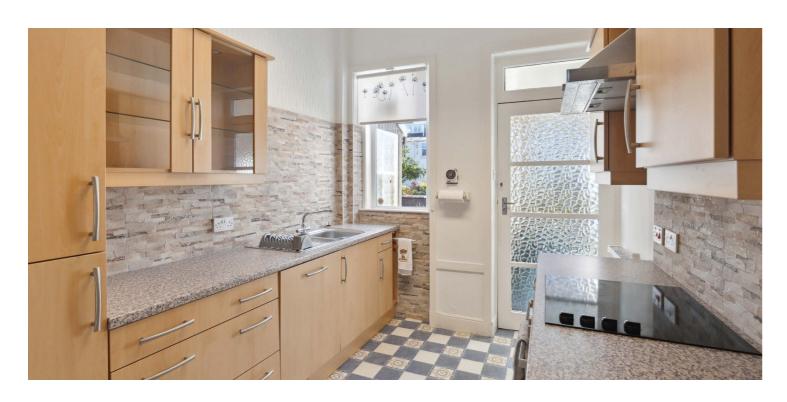

Ground floor accommodation extends to entrance vestibule, traditional style reception hallway, generous bay windowed formal lounge to front, lovely formal dining room with dual aspect, fitted kitchen with a range of wall and base mounted units, and the rear extension provides a downstairs bedroom with ensuite shower room (could be used as a further family / sitting room). On the first floor, a bright and spacious landing area gives access to a generous principal bay windowed bedroom, second spacious double bedroom, good third bedroom, and main family bathroom. Additional storage by way of attic space and clearly this level provides great scope for further investment / development (subject to planning). In addition, the subjects provide internal access to the basement area which provides additional significant storage space. Specification includes gas central heating and double glazing.