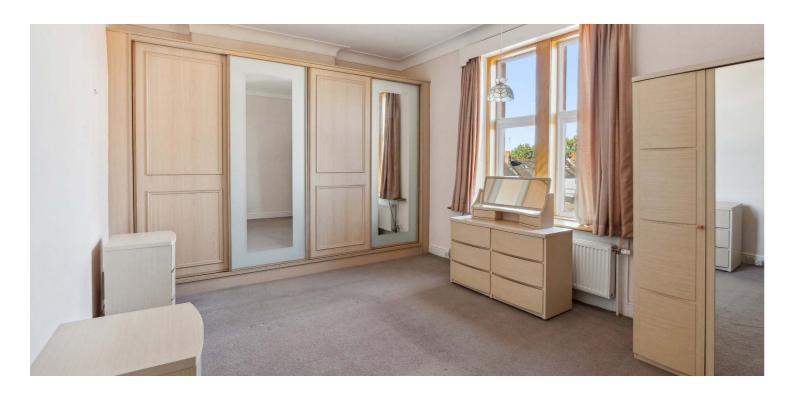

Ground floor accommodation extends to entrance vestibule, traditional style reception hallway, generous bay windowed formal lounge to front, lovely formal dining room with dual aspect, fitted kitchen with a range of wall and base mounted units, and the rear extension provides a downstairs bedroom with ensuite shower room (could be used as a further family / sitting room). On the first floor, a bright and spacious landing area gives access to a generous principal bay windowed bedroom, second spacious double bedroom, good third bedroom, and main family bathroom. Additional storage by way of attic space and clearly this level provides great scope for further investment / development (subject to planning). In addition, the subjects provide internal access to the basement area which provides additional significant storage space. Specification includes gas central heating and double glazing.