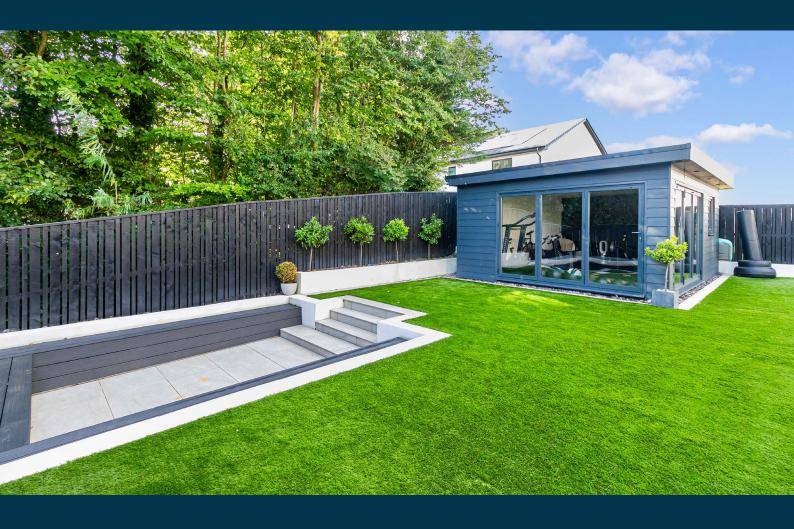

Externally the property is set within private landscaped rear garden grounds with patio, astro turf and lovely sunken seating / firepit area. Significant benefit of outbuilding with bi-fold doors fitted with power and light, which would make a fantastic gym / home office or entertaining space.