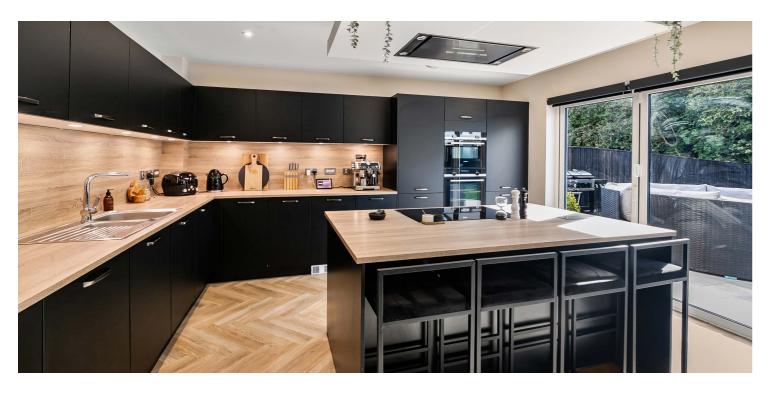

Ground floor accommodation extends to entrance vestibule with WC adjacent, lovely reception hallway with storage adjacent, generous formal lounge with feature media wall, fantastic open plan kitchen / dining / living area with bi fold doors to garden, separate laundry / utility room with access into Garage which is currently being used as a Gym. Upstairs a bright and spacious landing area gives access to generous principal bedroom with fitted storage and luxurious ensuite shower room, second double bedroom with fitted storage and en-suite shower room, three good double bedrooms and main family bathroom with separate shower enclosure. Specification includes gas central heating, double glazing, Laufen sanitary ware, Porcelanosa tiling, Amtico flooring, quality integrated appliances along with complimentary worktops in the Kitchen and overall, the subjects are beautifully presented and decorated throughout.