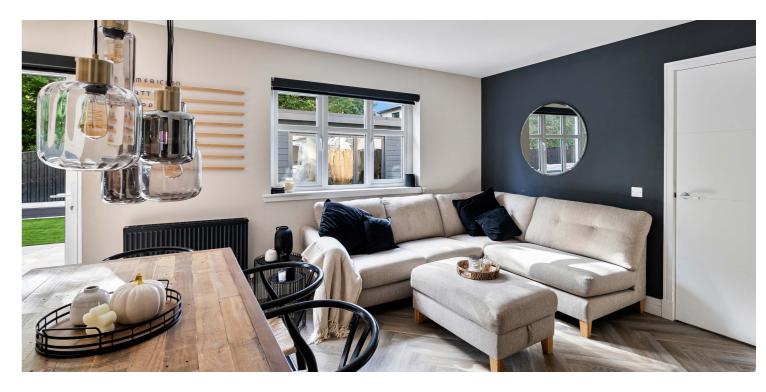

Ground floor accommodation extends to entrance vestibule with WC adjacent, lovely reception hallway with storage adjacent, generous formal lounge with feature media wall, fantastic open plan kitchen / dining / living area with bi fold doors to garden, separate laundry / utility room with access into Garage which is currently being used as a Gym. Upstairs a bright and spacious landing area gives access to generous principal bedroom with fitted storage and luxurious ensuite shower room, second double bedroom with fitted storage and en-suite shower room, three good double bedrooms and main family bathroom with separate shower enclosure. Specification includes gas central heating, double glazing, Laufen sanitary ware, Porcelanosa tiling, Amtico flooring, quality integrated appliances along with complimentary worktops in the Kitchen and overall, the subjects are beautifully presented and decorated throughout.