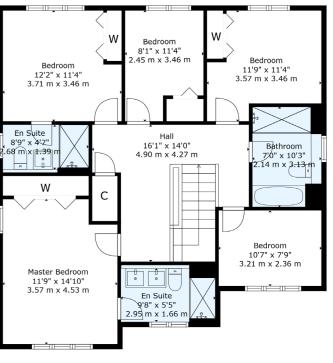

Ground floor accommodation extends to entrance vestibule with WC adjacent, lovely reception hallway with storage adjacent, generous formal lounge with feature media wall, fantastic open plan kitchen / dining / living area with bi fold doors to garden, separate laundry / utility room with access into Garage which is currently being used as a Gym. Upstairs a bright and spacious landing area gives access to generous principal bedroom with fitted storage and luxurious ensuite shower room, second double bedroom with fitted storage and en-suite shower room, three good double bedrooms and main family bathroom with separate shower enclosure. Specification includes gas central heating, double glazing, Laufen sanitary ware, Porcelanosa tiling, Amtico flooring, quality integrated appliances along with complimentary worktops in the Kitchen and overall, the subjects are beautifully presented and decorated throughout.