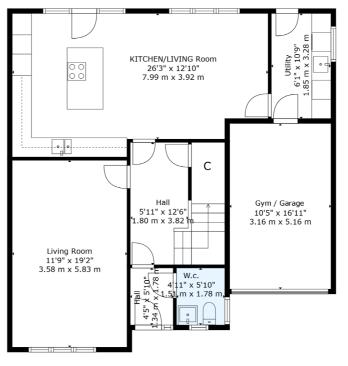

Ground floor accommodation extends to entrance vestibule with WC adjacent, lovely reception hallway with storage adjacent, generous formal lounge with feature media wall, fantastic open plan kitchen / dining / living area with bi fold doors to garden, separate laundry / utility room with access into Garage which is currently being used as a Gym. Upstairs a bright and spacious landing area gives access to generous principal bedroom with fitted storage and luxurious ensuite shower room, second double bedroom with fitted storage and en-suite shower room, three good double bedrooms and main family bathroom with separate shower enclosure. Specification includes gas central heating, double glazing, Laufen sanitary ware, Porcelanosa tiling, Amtico flooring, quality integrated appliances along with complimentary worktops in the Kitchen and overall, the subjects are beautifully presented and decorated throughout.

Monoblock driveway providing ample vehicular parking.

Floor 1 Floor 2

Jackton enjoys a semi-rural feel with the villages of Thorntonhall and Eaglesham a short distance away. The neighbouring conservation village of Eaglesham offers an excellent village primary school, much admired Eglinton Arms Hotel and Jackton is well served by nearby motorway links that provide direct access to city centre, Ayrshire and Lanarkshire. There are plentiful outdoor and equestrian pursuits found nearby in addition to excellent walking and cycling. Whitelee Wind Farm is a fantastic visitor centre and further amenities include numerous golf courses found nearby and road links via the Glasgow South Orbital give access to the city centre and Ayrshire. East Kilbride offers some fantastic retail and leisure facilities. Pre-schooling, primary and secondary schooling is also found nearby.