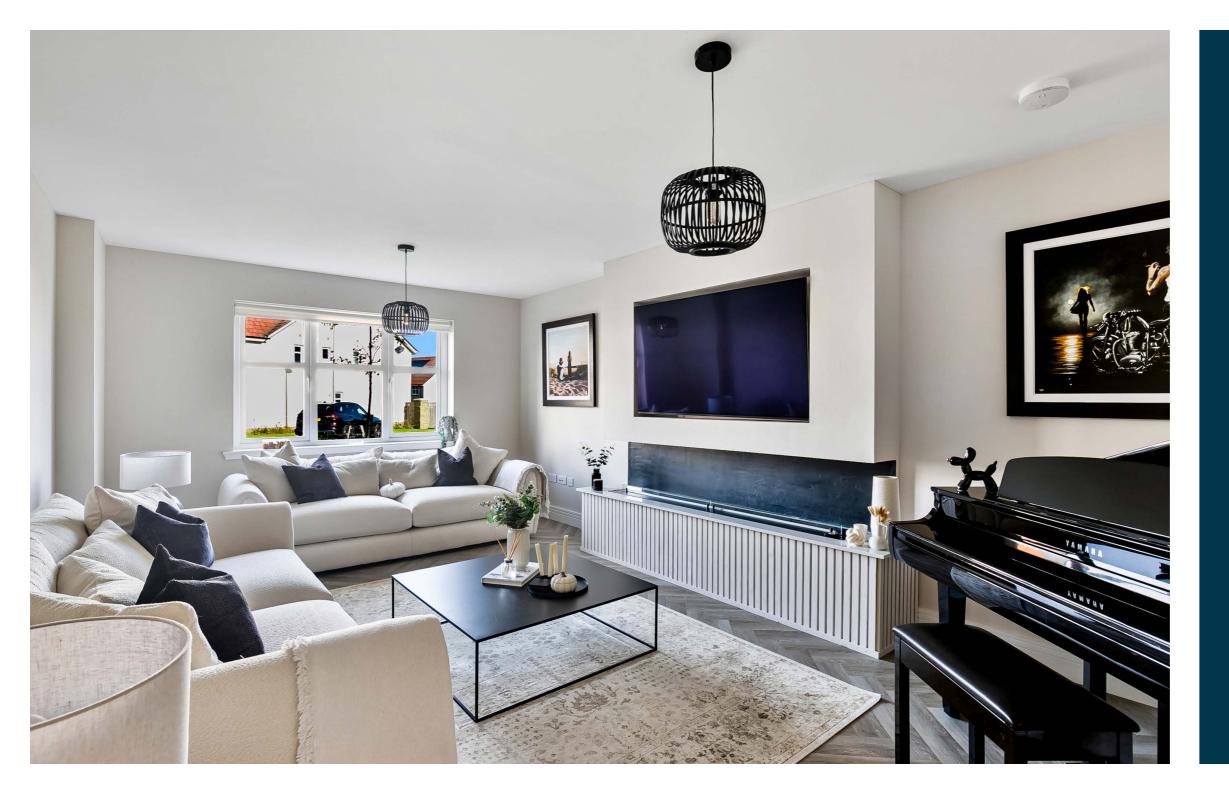

Ground floor accommodation extends to entrance vestibule with WC adjacent, lovely reception hallway with storage adjacent, generous formal lounge with feature media wall, fantastic open plan kitchen / dining / living area with bi fold doors to garden, separate laundry / utility room with access into Garage which is currently being used as a Gym. Upstairs a bright and spacious landing area gives access to generous principal bedroom with fitted storage and luxurious ensuite shower room, second double bedroom with fitted storage and en-suite shower room, three good double bedrooms and main family bathroom with separate shower enclosure. Specification includes gas central heating, double glazing, Laufen sanitary ware, Porcelanosa tiling, Amtico flooring, quality integrated appliances along with complimentary worktops in the Kitchen and overall, the subjects are beautifully presented and decorated throughout.